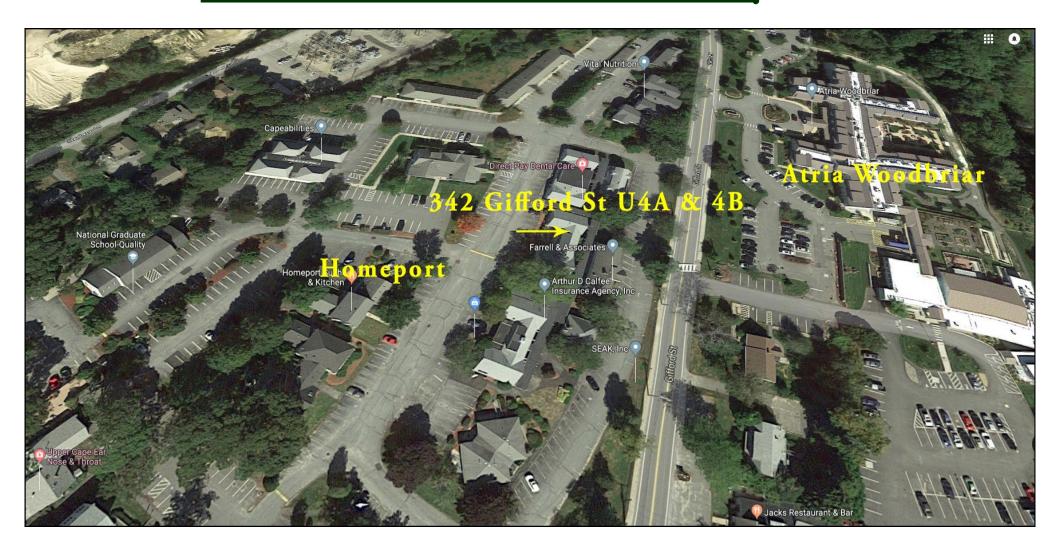

### **Satellite View**

Strategic Real Estate Services

#### 342 Gifford Street Units 4A & 4B - Falmouth

his location is located just off Jones Road and Gifford Street and less than 1/4 Mile to Route 28. The Condo has two units, each having 700± SF & 800± SF FULLY LEASED. Offered For Sale at \$159,900. There is a small courtyard upon entry to each unit. There is plenty of parking on site. This area has a multitude of businesses which are complimentary to each other.