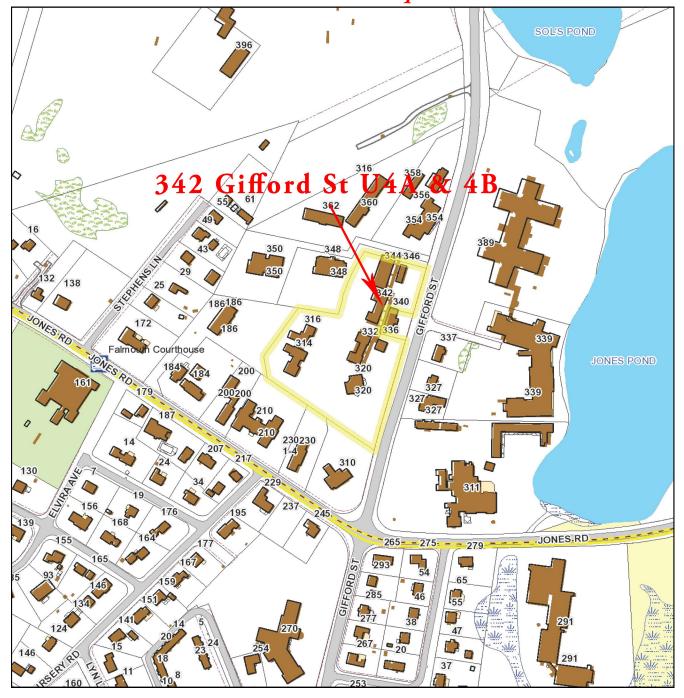

#### 342 Gifford Street - Units 4A & 4B - "Homeport" - Falmouth, MA

#### 342 Gifford Street Units 4A & 4B - Falmouth

his location is located just off Jones Road and Gifford Street and less than 1/4 Mile to Route 28. The Condo has two units, each having 700± SF & 800± SF FULLY LEASED. Offered For Sale at \$159,900. There is a small courtyard upon entry to each unit. There is plenty of parking on site. This area has a multitude of businesses which are complimentary to each other.