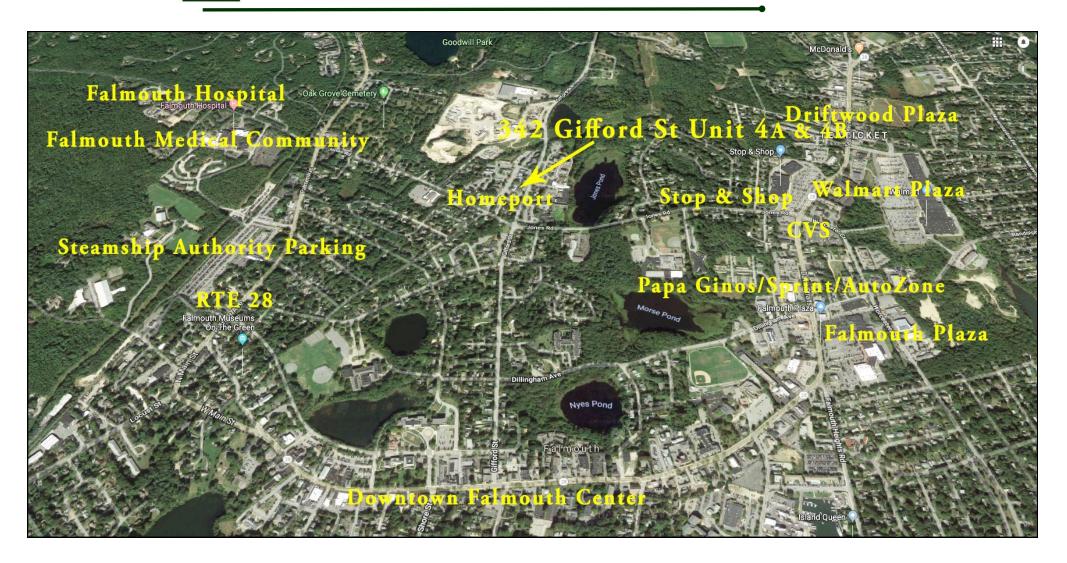

## **Neighborhood View**

#### 342 Gifford Street Units 4A & 4B - Falmouth

his location is located just off Jones Road and Gifford Street and less than 1/4 Mile to Route 28. The Condo has two units, each having 700± SF & 800± SF FULLY LEASED. Offered For Sale at \$159,900. There is a small courtyard upon entry to each unit. There is plenty of parking on site. This area has a multitude of businesses which are complimentary to each other.