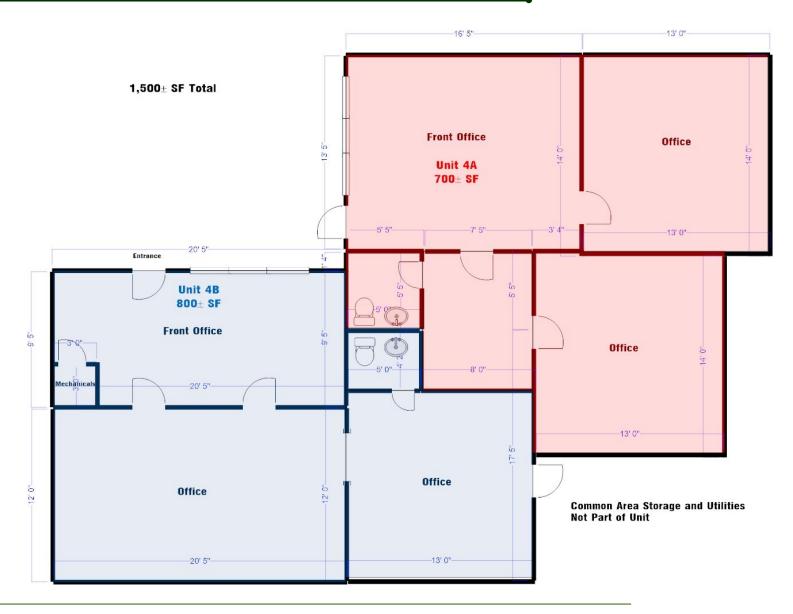

# **Floorplans**

Strategic Real Estate Services

# Investment Opportunity FULLY LEASED

- \* 1,500± SF TOTAL OFFICE SPACE AVAILABLE 2 UNITS AT 700± SF & 800± SF
  - \* CLOSE TO FALMOUTH HOSPITAL & MEDICAL COMMUNITY
    - LOCATED LESS THAN 1/4 MILE TO RTE 28
    - \* WELL ESTABLISHED OFFICE PARK ZONED B3
      - \* YEAR ROUND ACTIVITY