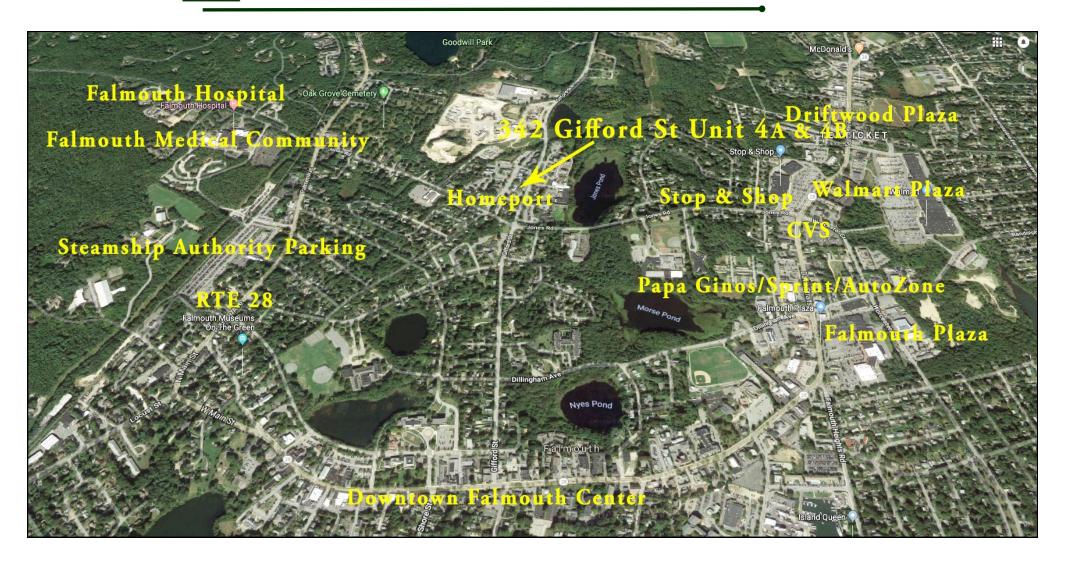

## **Neighborhood View**

#### 342 Gifford Street Units 4A & 4B - Falmouth

his location is located just off Jones Road and Gifford Street and less than 1/4 Mile to Route 28. The building will have two units, each having 700± SF & 800± SF offered For Sale at \$149,900. There is a small courtyard upon entry to each unit. There is plenty of parking on site. This area has a multitude of businesses which are complimentary to each other.