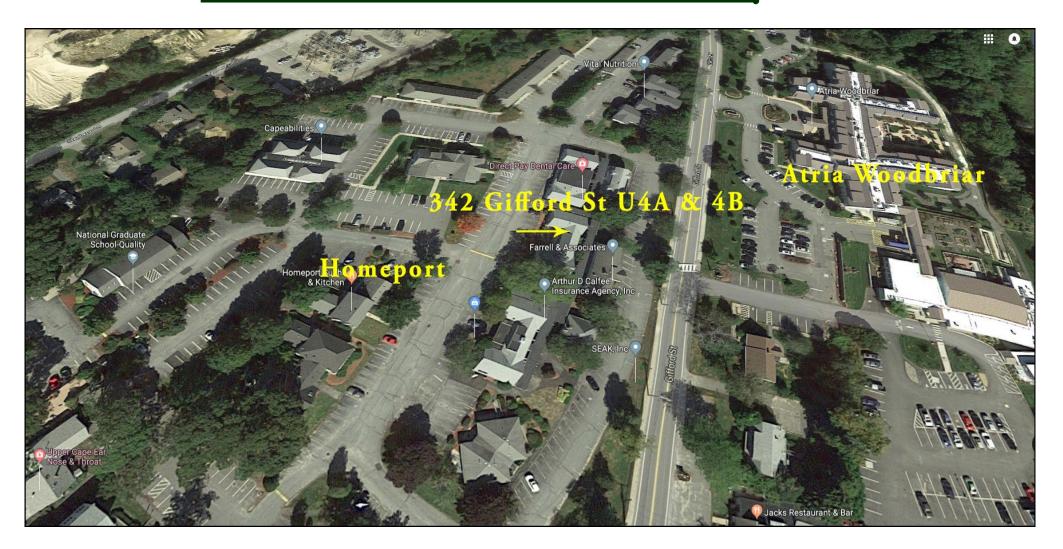

### **Satellite View**

Strategic Real Estate Services

#### 342 Gifford Street Units 4A & 4B - Falmouth

his location is located just off Jones Road and Gifford Street and less than 1/4 Mile to Route 28. The building will have two units, each having 700± SF & 800± SF offered For Sale at \$149,900. There is a small courtyard upon entry to each unit. There is plenty of parking on site. This area has a multitude of businesses which are complimentary to each other.