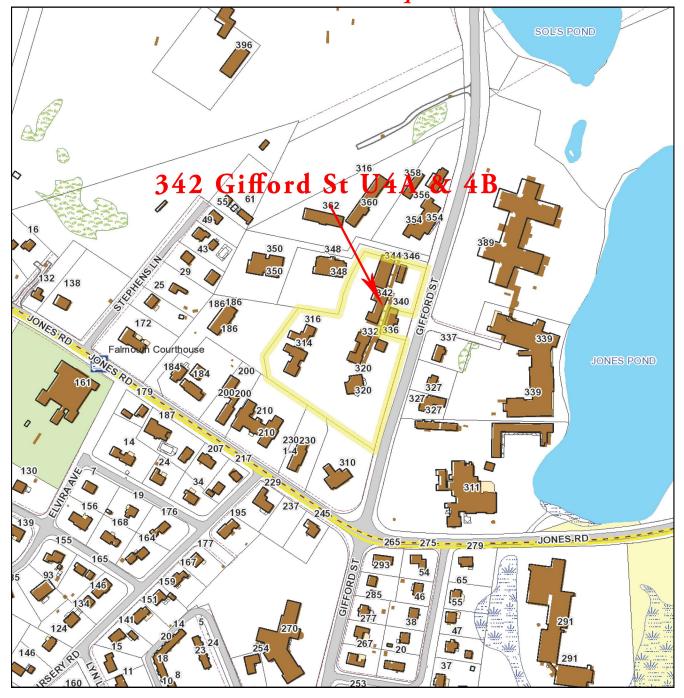

#### 342 Gifford Street Units 4A & 4B - Falmouth

his location is located just off Jones Road and Gifford Street and less than 1/4 Mile to Route 28. The building will have two units, each having 700± SF & 800± SF offered For Sale at \$149,900. There is a small courtyard upon entry to each unit. There is plenty of parking on site. This area has a multitude of businesses which are complimentary to each other.