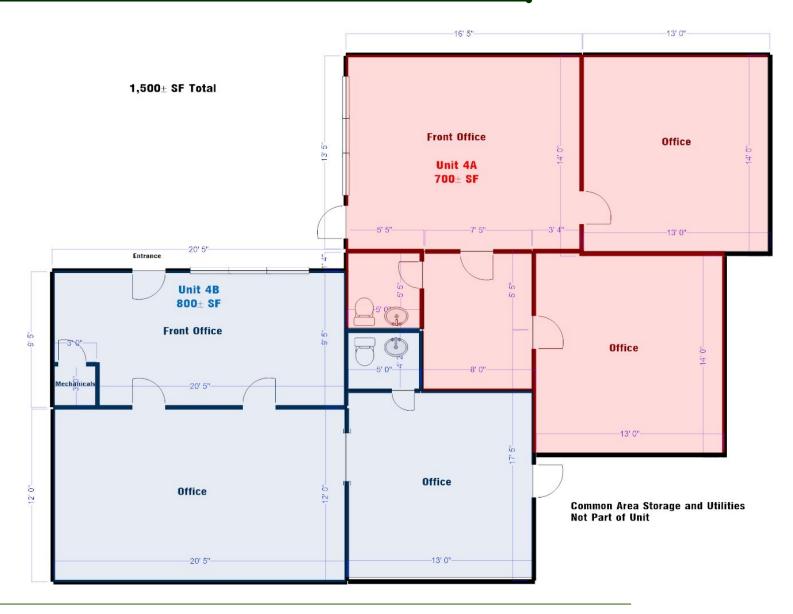

# **Floorplans**

Strategic Real Estate Services

# 342 Gifford Street - Units 4A & 4B "Homeport" Falmouth, MA

- \* 1,500± SF TOTAL OFFICE SPACE AVAILABLE 2 UNITS AT 700± SF & 800± SF
  - \* CLOSE TO FALMOUTH HOSPITAL & MEDICAL COMMUNITY
    - \* LOCATED LESS THAN 1/4 MILE TO RTE 28
    - WELL ESTABLISHED OFFICE PARK ZONED B3
      - \* YEAR ROUND ACTIVITY