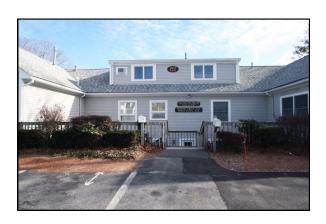

#### 342 Gifford Street Units 4A & 4B - Falmouth

his location is located just off Jones Road and Gifford Street and less than 1/4 Mile to Route 28. The building will have two units, each having 700± SF & 800± SF offered For Sale at \$149,900. There is a small courtyard upon entry to each unit. There is plenty of parking on site. This area has a multitude of businesses which are complimentary to each other.