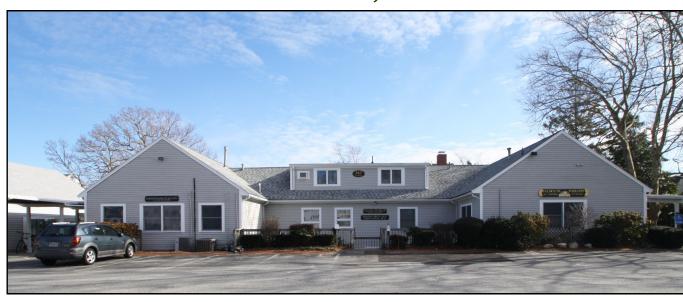

# 342 Gifford Street - Units 4A & 4B "Homeport" Falmouth, MA

- \* 1,500± SF TOTAL OFFICE SPACE AVAILABLE 2 UNITS AT 700± SF & 800± SF
  - \* CLOSE TO FALMOUTH HOSPITAL & MEDICAL COMMUNITY
    - \* LOCATED LESS THAN 1/4 MILE TO RTE 28
    - WELL ESTABLISHED OFFICE PARK ZONED B3
      - \* YEAR ROUND ACTIVITY

#### 342 Gifford Street Units 4A & 4B - Falmouth

his location is located just off Jones Road and Gifford Street and less than 1/4 Mile to Route 28. The building will have two units, each having 700± SF & 800± SF offered For Sale at \$149,900. There is a small courtyard upon entry to each unit. There is plenty of parking on site. This area has a multitude of businesses which are complimentary to each other.