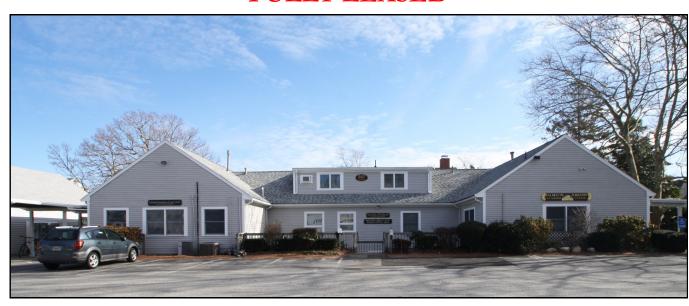

#### 342 Gifford Street - Units 4A & 4B - "Homeport" - Falmouth, MA

# Investment Opportunity FULLY LEASED

- \* 1,500± SF TOTAL OFFICE SPACE AVAILABLE 2 UNITS AT 700± SF & 800± SF
  - \* CLOSE TO FALMOUTH HOSPITAL & MEDICAL COMMUNITY
    - LOCATED LESS THAN 1/4 MILE TO RTE 28
    - \* Well Established Office Park Zoned B3
      - \* YEAR ROUND ACTIVITY

#### 342 Gifford Street Units 4A & 4B - Falmouth

his location is located just off Jones Road and Gifford Street and less than 1/4 Mile to Route 28. The Condo has two units, each having 700± SF & 800± SF FULLY LEASED. Offered For Sale at \$149,900. There is a small courtyard upon entry to each unit. There is plenty of parking on site. This area has a multitude of businesses which are complimentary to each other.