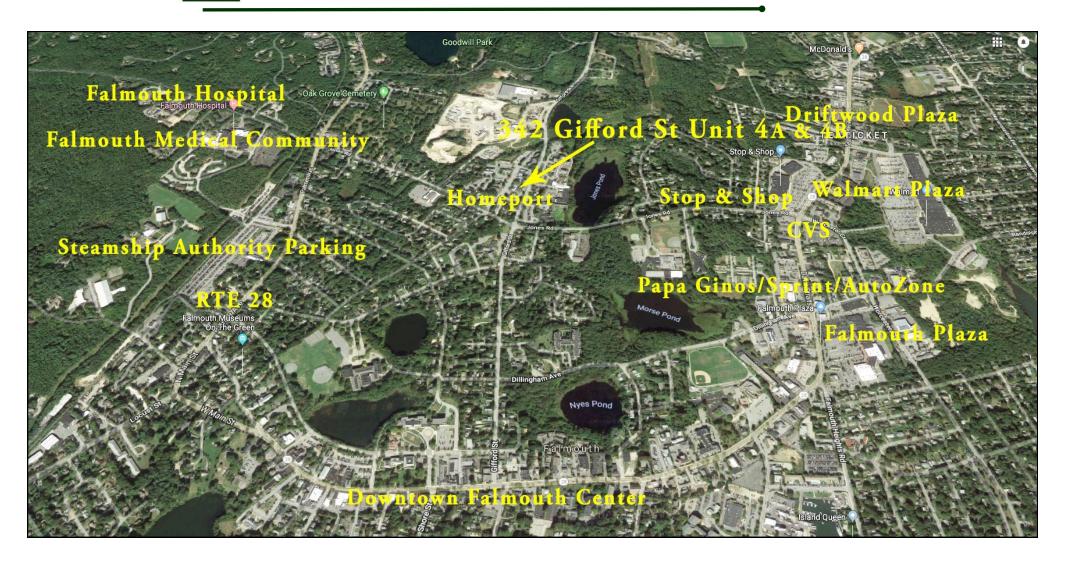

## **Neighborhood View**

#### 342 Gifford Street Units 4A & 4B - Falmouth

his location is located just off Jones Road and Gifford Street and less than 1/4 Mile to Route 28. The Condo has two units, each having 700± SF & 800± SF FULLY LEASED. Offered For Sale at \$149,900. There is a small courtyard upon entry to each unit. There is plenty of parking on site. This area has a multitude of businesses which are complimentary to each other.