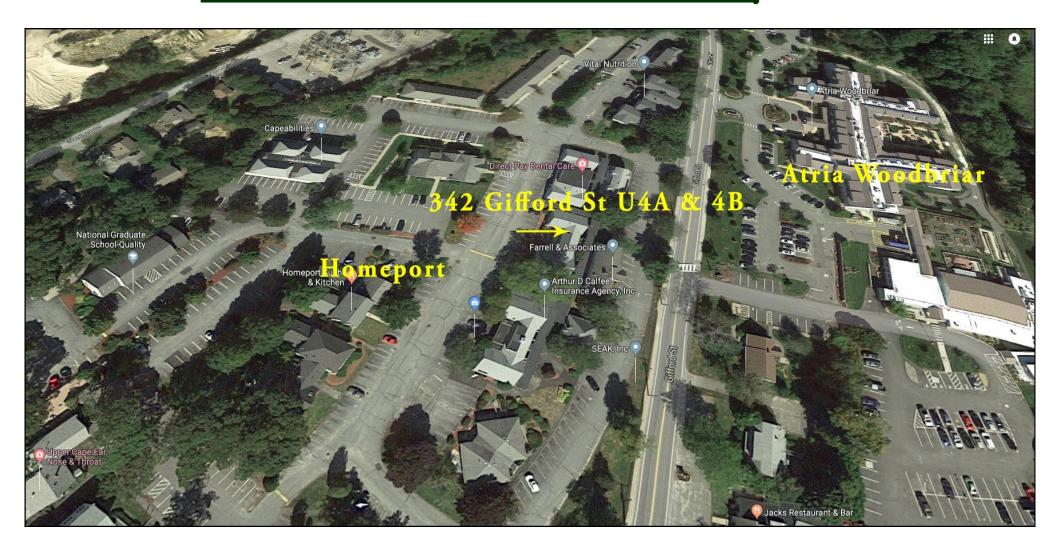

### **Satellite View**

Strategic Real Estate Services

#### 342 Gifford Street Units 4A & 4B - Falmouth

his location is located just off Jones Road and Gifford Street and less than 1/4 Mile to Route 28. The Condo has two units, each having 700± SF & 800± SF FULLY LEASED. Offered For Sale at \$149,900. There is a small courtyard upon entry to each unit. There is plenty of parking on site. This area has a multitude of businesses which are complimentary to each other.