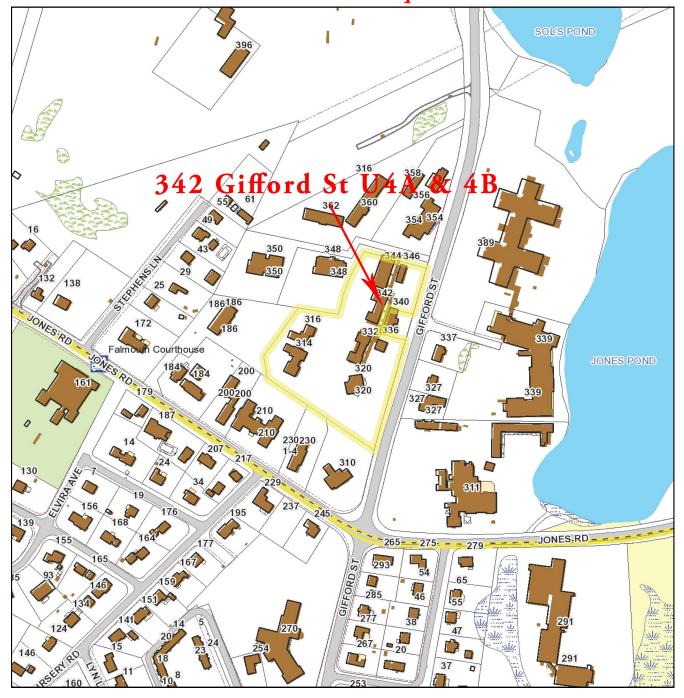

#### 342 Gifford Street - Units 4A & 4B - "Homeport" - Falmouth, MA

#### 342 Gifford Street Units 4A & 4B - Falmouth

his location is located just off Jones Road and Gifford Street and less than 1/4 Mile to Route 28. The Condo has two units, each having 700± SF & 800± SF FULLY LEASED. Offered For Sale at \$149,900. There is a small courtyard upon entry to each unit. There is plenty of parking on site. This area has a multitude of businesses which are complimentary to each other.