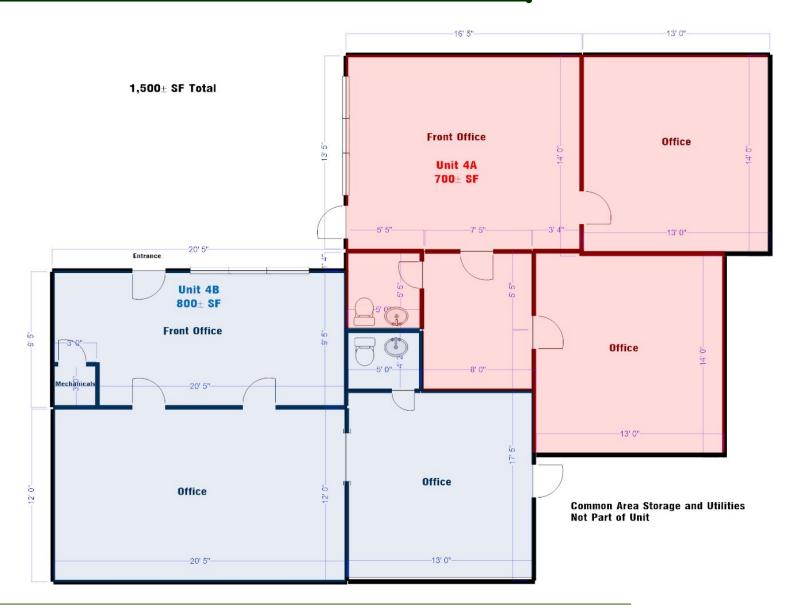

# **Floorplans**

Strategic Real Estate Services

# Investment Opportunity FULLY LEASED

- \* 1,500± SF TOTAL OFFICE SPACE AVAILABLE 2 UNITS AT 700± SF & 800± SF
  - \* CLOSE TO FALMOUTH HOSPITAL & MEDICAL COMMUNITY
    - LOCATED LESS THAN 1/4 MILE TO RTE 28
    - \* Well Established Office Park Zoned B3
      - \* YEAR ROUND ACTIVITY