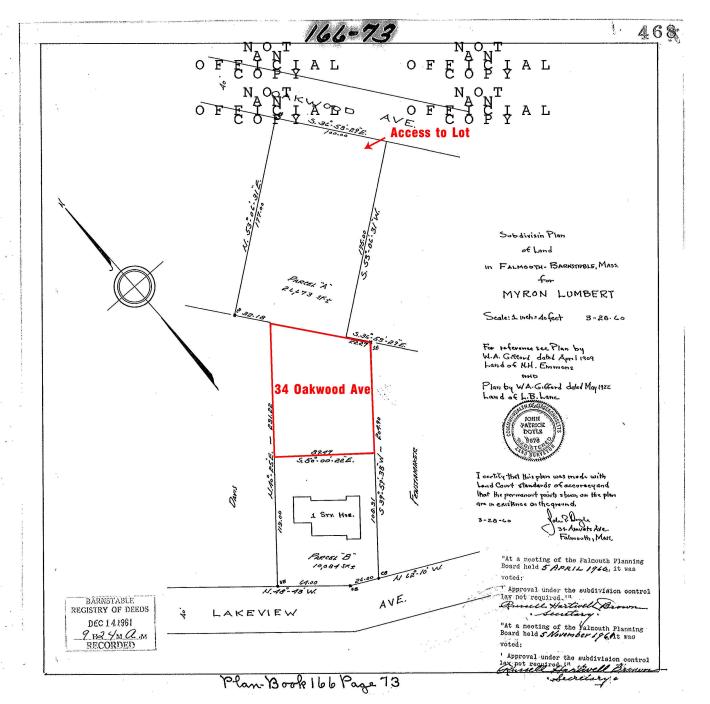

## 34 Oakwood Avenue - Falmouth, MA

- \* LEVEL LAND
- \* LOCATED OFF PALMER AVENUE AKA ROUTE 28 NEIGHBORHOOD
- \* .219± ACRES
- \* DEEDED ACCESS TO PRIVATE LOT
- \* ZONED RC RESIDENTIAL C

Site Plan