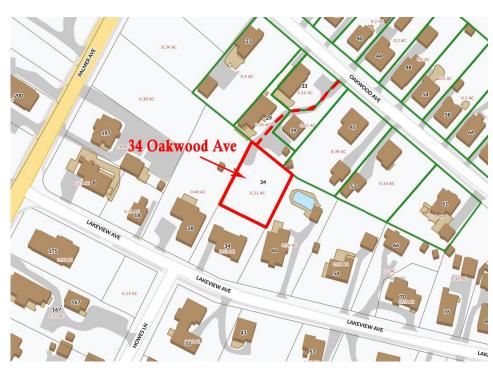

## 34 Oakwood Avenue - Falmouth, MA

- \* LEVEL LAND
- \* LOCATED OFF PALMER AVENUE AKA ROUTE 28 NEIGHBORHOOD
- \* .219± ACRES
- \* DEEDED ACCESS TO PRIVATE LOT
- \* ZONED RC RESIDENTIAL C

## Disclaimer:

Buyer responsible for due diligence regarding this property. At Buyer's expense, Buyer is responsible for any and all research, inspection, Town approvals, and any other due diligence relating to the property prior to submitting any offers. We are not responsible for any misinformation.



## Offered For \$180,000



Strategic Real Estate Services



## Zoning Map - RC - Residence C



230 Jones Road Suite 6 Falmouth MA 02540 40 Willard Street Suite 207 Quincy MA 02169 Jody Shaw 508-566-3556 Jody@HartelRealty.com Main Office 508-444-0172 www.HartelRealty.com



Site Plan