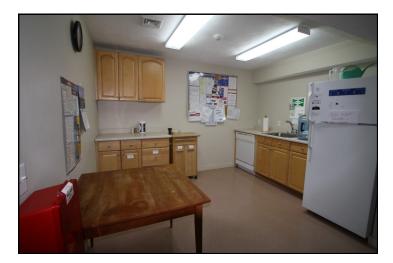

## FOR LEASE - Available Now

ENTIRE FIRST FLOOR AVAILABLE

#### \$14/SF

- 2,288 SF or 2,567 SF GLA Professional Office/Retail Space
- Direct Location on Main Street Downtown Falmouth
- .569 Acre
- High Visibility High Car Volume and Pedestrian Traffic