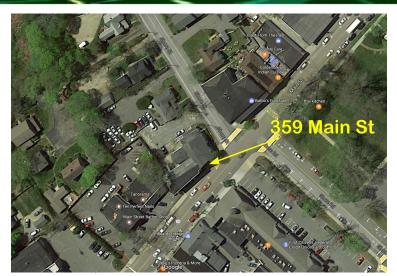

## 359 Main Street in Downtown Falmouth **EXCELLENT COMMERCIAL LOCATION**

### **Assessor Map**

**GLA** 2,288 SF First Floor 2,567 SF First Floor High Visibility/Corner Location .569 Acres Acres Yr Blt 1890 Onsite Rear **Parking** Zoning B2