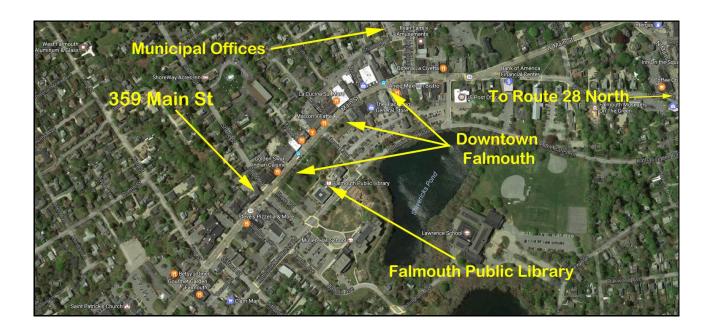

### HARTEL COMMERCIAL REAL ESTATE

Strategic Real Estate Services

## 359 Main Street in Downtown Falmouth **EXCELLENT COMMERCIAL LOCATION**

## FOR LEASE - Available Now

ENTIRE FIRST FLOOR AVAILABLE

#### \$14/SF



- 2,288 SF or 2,567 SF GLA Professional Office/Retail Space
- Direct Location on Main Street Downtown Falmouth
- .569 Acre
- High Visibility High Car Volume and Pedestrian Traffic



#### Hartel Commercial Real Estate

230 Jones Rd/Ste 6/Falmouth, MA 40 Willard St/Ste 207/Quincy, MA

508-566-3556



## HARTEL COMMERCIAL REAL ESTATE

Strategic Real Estate Services

### **Assessor Map**



**GLA** 2,288 SF First Floor 2,567 SF First Floor High Visibility/Corner Location .569 Acres Acres Yr Blt 1890 Onsite Rear **Parking** Zoning B2





# HARTEL COMMERCIAL REAL ESTATE Strategic Real Estate Services





#### Hartel Commercial Real Estate

230 Jones Rd/Ste 6/Falmouth, MA 40 Willard St/Ste 207/Quincy, MA



# HARTEL COMMERCIAL REAL ESTATE Strategic Real Estate Services









Hartel Commercial Real Estate

230 Jones Rd/Ste 6/Falmouth, MA 40 Willard St/Ste 207/Quincy, MA



# HARTEL COMMERCIAL REAL ESTATE Strategic Real Estate Services