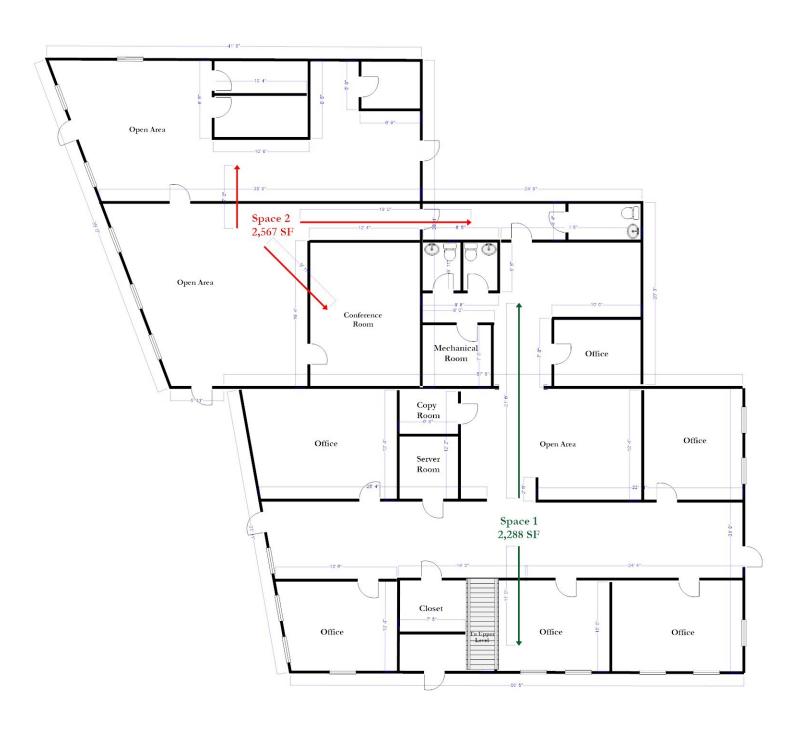

#### \$14/SF

- 2,288 SF or 2,567 SF GLA Professional Office/Retail Space
- Direct Location on Main Street Downtown Falmouth
- .569 Acre
- High Visibility High Car Volume and Pedestrian Traffic

### **Assessor Map**

**GLA** 2,288 SF First Floor 2,567 SF First Floor High Visibility/Corner Location .569 Acres Acres Yr Blt 1890 Onsite Rear **Parking** Zoning B2