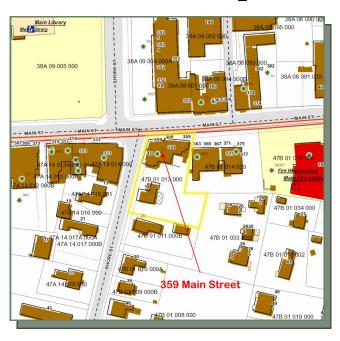

### **Assessor Map**

**GLA** 2,288 SF First Floor 2,567 SF First Floor High Visibility/Corner Location .569 Acres Acres Yr Blt 1890 Onsite Rear **Parking** Zoning B2