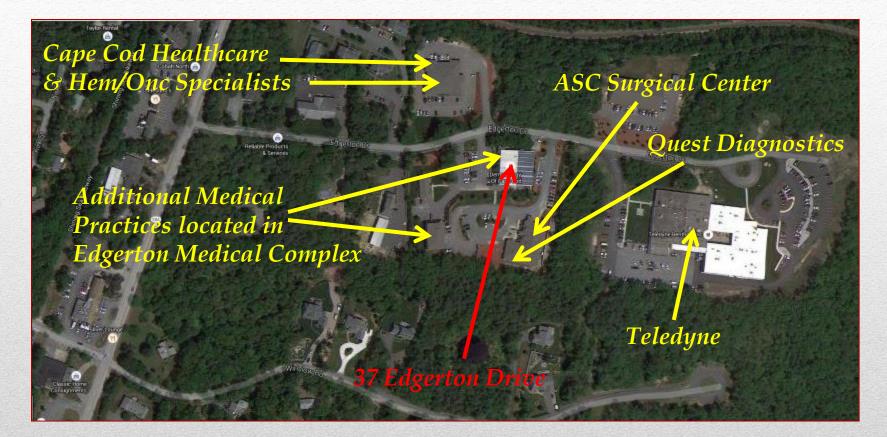

### Satellite

Retained to Market by:

230 Jones Road|40 Willard StreetSuite 6|Suite 207Falmouth, MA|Quincy, MA

Greg Hartel 617-256-3169 Greg@HartelRealty.com Jody Shaw 508-566-3556 Jody@HartelRealty.com

# **General Overview of Complex & Suite 4**

Edgerton Drive is comprised of all medical facilities including the surgery center.

Edgerton Drive is located in the North Falmouth section off Route 28A. The area is comprised of both year round and seasonal homes as well as retail and commercial businesses. Route 28 is .44 mile northeast off Route 151 with easy access to points north and south. This medical/office community consists of businesses such as Teledyne Benthos, ASC Surgical Center, Quest Diagnostics, Barrett Plumbing & Heating, Dermatology of Cape Cod, which make up the complex on Edgerton Drive with additional space for new entities. Adjacent to the west, is a completed 40B rental housing community. Cape Cod Hospital is currently negotiating for more space on Edgerton Drive to house radiology and additional outpatient services.