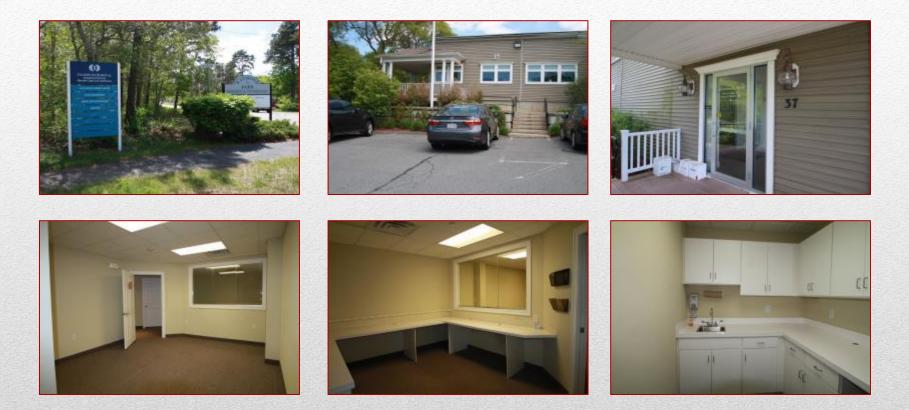

### **Property Views**

Suite 4 at 37 Edgerton Drive is a  $2,500\pm$  SF medical office, comprised of 13 rooms, of which 8 are exam rooms, 1 lab, 3 offices and a separate records room. There is also an employee kitchen. There is a main entrance to the building and an interior door to each suite. Suite 4 has an exit door as well.