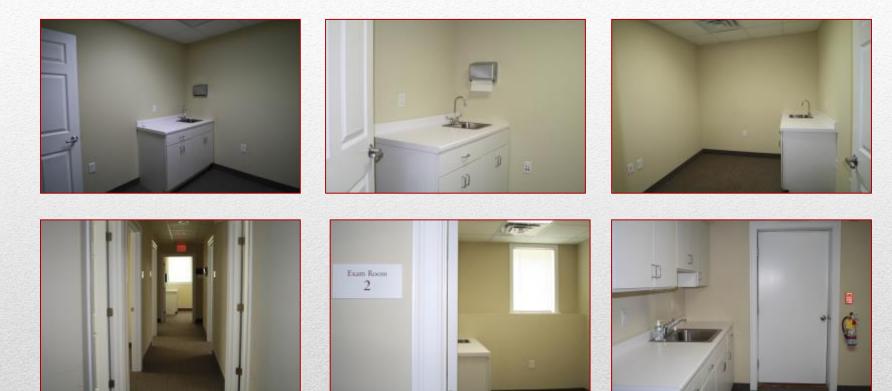

## **Property Views**

Suite 4 at 37 Edgerton Drive is a  $2,500\pm$  SF medical office, comprised of 13 rooms, of which 8 are exam rooms, 1 lab, 3 offices and a separate records room. There is also an employee kitchen. There is a main entrance to the building and an interior door to each suite. Suite 4 has an exit door as well.