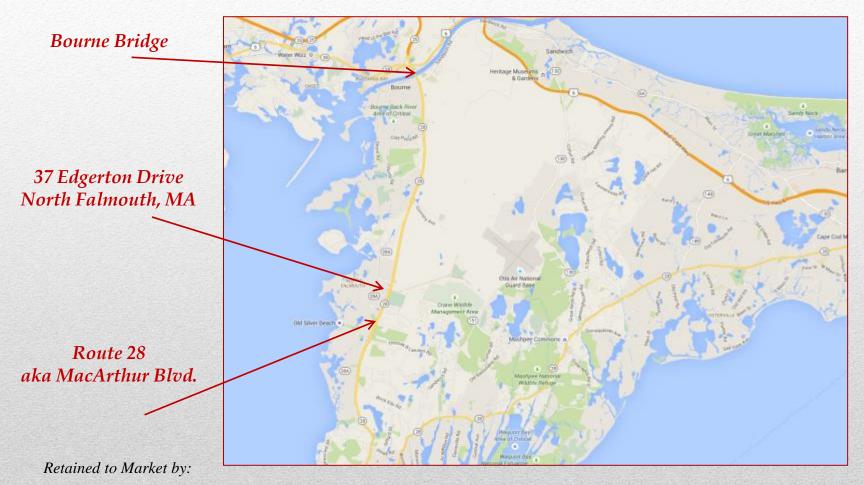

# **Location Map**

230 Jones Road|40 Willard StreetSuite 6|Suite 207Falmouth, MA|Quincy, MA

Greg Hartel 617-256-3169 Greg@HartelRealty.com Jody Shaw 508-566-3556 Jody@HartelRealty.com

### 37 Edgerton Drive, Suite 4 North Falmouth, MA

### FOR LEASE - \$23/SF NNN

- 2,500± SF of Medical Office Space within One Suite
- Large Enclosed Reception Area/Waiting Room
- 8 Exam Rooms
- 1 Lab
- 3 Offices / Records Room / Employee Kitchen
- 7 Miles from Bourne Bridge
- Just off Route 28 (MacArthur Blvd.)

Close to Route 28 & Bourne Bridge