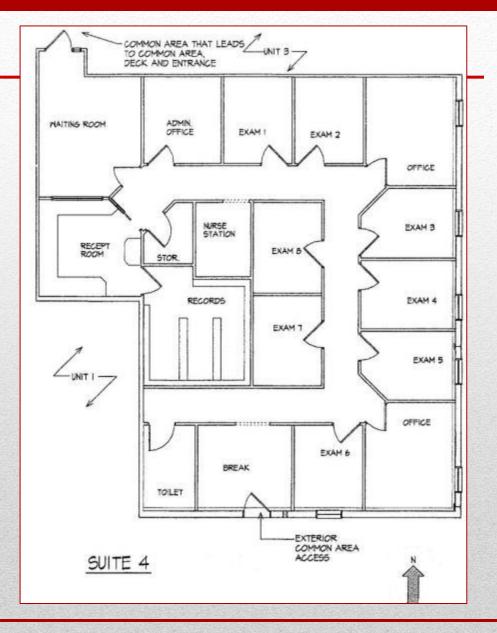

## **Floor Plan**

Suite 4 at 37 Edgerton Drive is a  $2,500\pm$  SF medical office, comprised of 13 rooms, of which 8 are exam rooms, 1 lab, 3 offices and a separate records room. There is also an employee kitchen. There is a main entrance to the building and an interior door to each suite. Suite 4 has an exit door as well.