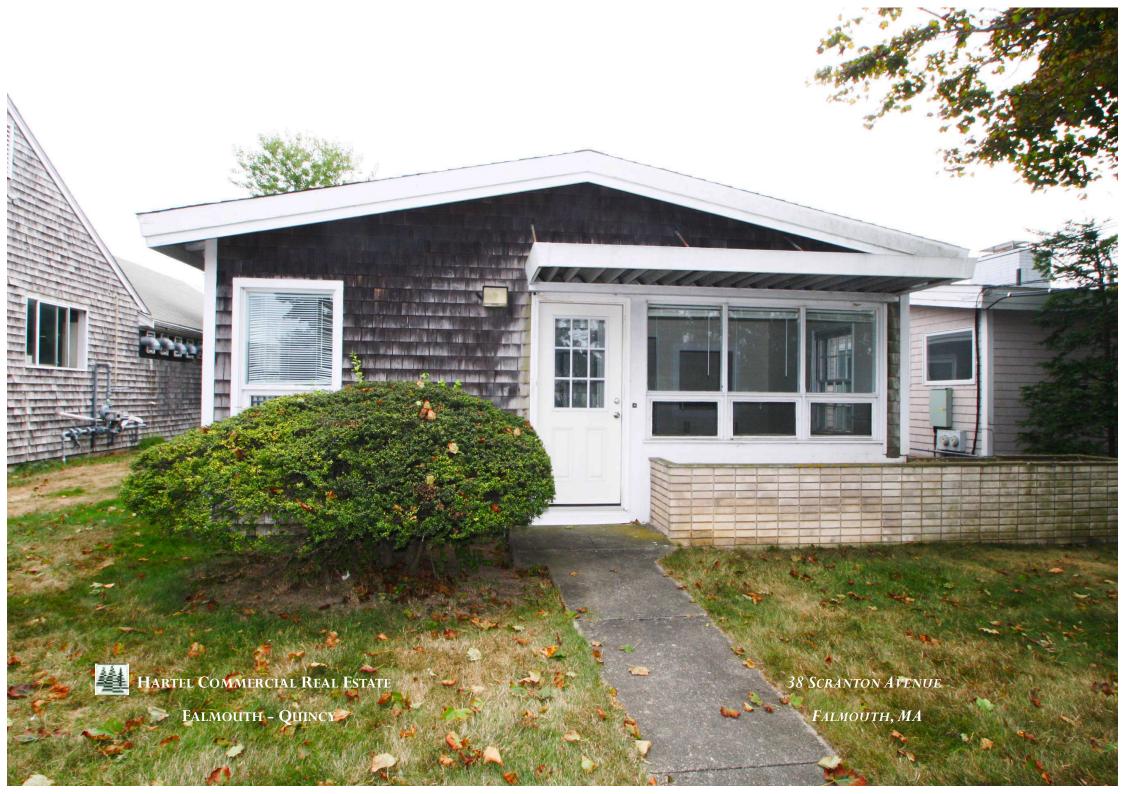

#### 38 Scranton Ave

- \* 672± SF Office Space
- \* .16± Ac Site
- \* B2 Zone: Business 2
- \* FY 2020 Assessment: \$254,300
- \* FY2020 Tax: \$2,184
- \* 4 Offices/Lobby/Storage
- \* Built 1930
- \* FHW Gas

#### Photographs - 38 Scranton Ave

Strategic Real Estate Services