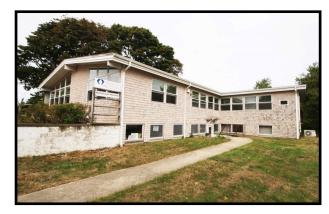

- \* B2 Zone: Business 2
- \* FY 2020 Assessment: \$709,500
- \* FY 2020 Tax: \$6,095
- \* 11 Plus Offices/Lobby/Conference Room/ Kitchenette/Reception Area
- 20 Parking Spaces
- \* Built 1960
- \* FHW Gas

#### 38 & 44 Scranton Avenue

6,466± Combined SF

- \* Combined .35± Ac Site
- \* Combined FY 2020 Assessment: \$963,800
  - \* Combined FY 2020 Tax: \$8,279
- \* Just off Heavily Traveled Route 28 Adjacent to Falmouth Harbor
  - \* Year Round Activity Town Water & Town Sewer

#### Offered For Sale at \$1,295,000





Strategic Real Estate Services





Strategic Real Estate Services





Strategic Real Estate Services





Strategic Real Estate Services

#### Photographs - 38 Scranton Ave















Strategic Real Estate Services

### Photographs - 44 Scranton Ave





















Strategic Real Estate Services



### **Satellite View**



#### HARTEL COMMERCIAL REAL ESTATE

Strategic Real Estate Services



# **Neighborhood View**





Strategic Real Estate Services

#### Assessor Map





Strategic Real Estate Services

#### Zoning Map