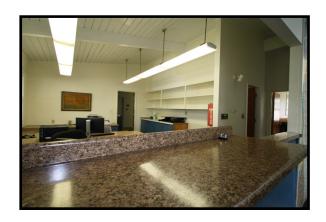

### Photographs - 44 Scranton Ave

Strategic Real Estate Services

#### 44 Scranton Avenue

- \* 2,897 SF First Floor Office Space
- \* 2,897± SF Lower Level Office Space
- \* .19± Ac Site
- \* B2 Zone: Business 2
- \* FY 2020 Assessment: \$709,500
- \* FY 2020 Tax: \$6,095
- \* 11 Plus Offices/Lobby/Conference Room/ Kitchenette/Reception Area
- 20 Parking Spaces
- \* Built 1960
- \* FHW Gas