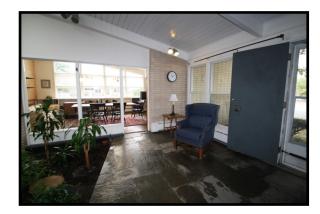

### Photographs - 44 Scranton Ave

Strategic Real Estate Services

#### 44 Scranton Avenue

- \* 2,897 SF First Floor Office Space
- \* 2,897± SF Lower Level Office Space
- \* .19± Ac Site
- \* B2 Zone: Business 2
- \* FY 2020 Assessment: \$709,500
- \* FY 2020 Tax: \$6,095
- \* 11 Plus Offices/Lobby/Conference Room/ Kitchenette/Reception Area
- 20 Parking Spaces
- \* Built 1960
- \* FHW Gas