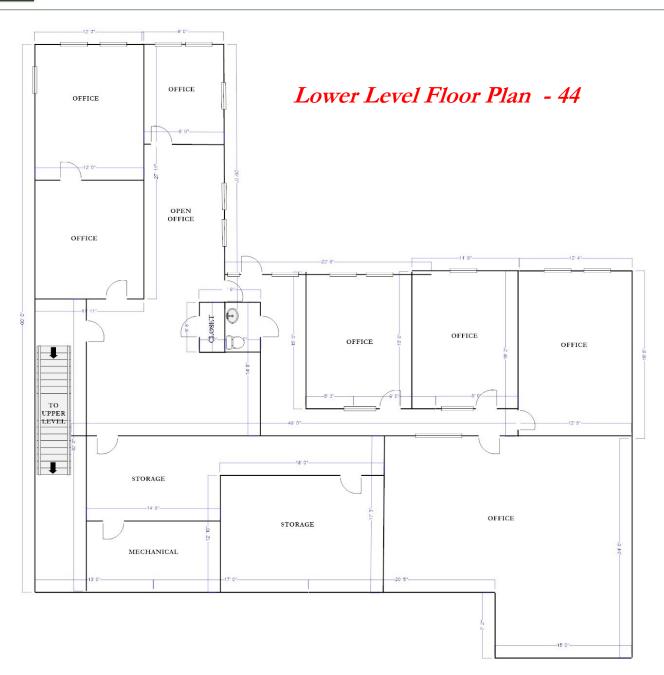

#### 44 Scranton Avenue

- \* 2,897 SF First Floor Office Space
- \* 2,897± SF Lower Level Office Space
- \* .19± Ac Site
- \* B2 Zone: Business 2
- \* FY 2020 Assessment: \$709,500
- \* FY 2020 Tax: \$6,095
- \* 11 Plus Offices/Lobby/Conference Room/ Kitchenette/Reception Area
- 20 Parking Spaces
- \* Built 1960
- \* FHW Gas