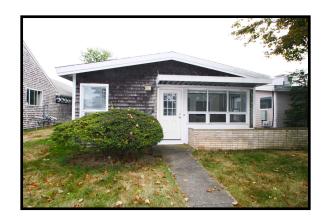

- \* 2,897 SF First Floor Office Space
- \* 2,897± SF Lower Level Office Space
- \* .19± Ac Site
- \* B2 Zone: Business 2
- \* FY 2020 Assessment: \$709,500
- \* FY 2020 Tax: \$6,095
- \* 11 Plus Offices/Lobby/Conference Room/ Kitchenette/Reception Area
- 20 Parking Spaces
- \* Built 1960
- \* FHW Gas

#### 38 & 44 Scranton Avenue

6,466± Combined SF

- \* Combined .35± Ac Site
- \* Combined FY 2020 Assessment: \$963,800
  - \* Combined FY 2020 Tax: \$8,279
- \* Just off Heavily Traveled Route 28 Adjacent to Falmouth Harbor
  - \* Year Round Activity Town Water & Town Sewer

#### Offered For Sale at \$1,295,000





Strategic Real Estate Services





Strategic Real Estate Services





Strategic Real Estate Services





Strategic Real Estate Services

#### Photographs - 38 Scranton Ave















Strategic Real Estate Services

### Photographs - 44 Scranton Ave





















Strategic Real Estate Services



### **Satellite View**



#### HARTEL COMMERCIAL REAL ESTATE

Strategic Real Estate Services



# **Neighborhood View**





Strategic Real Estate Services

#### Assessor Map





Strategic Real Estate Services

#### Zoning Map