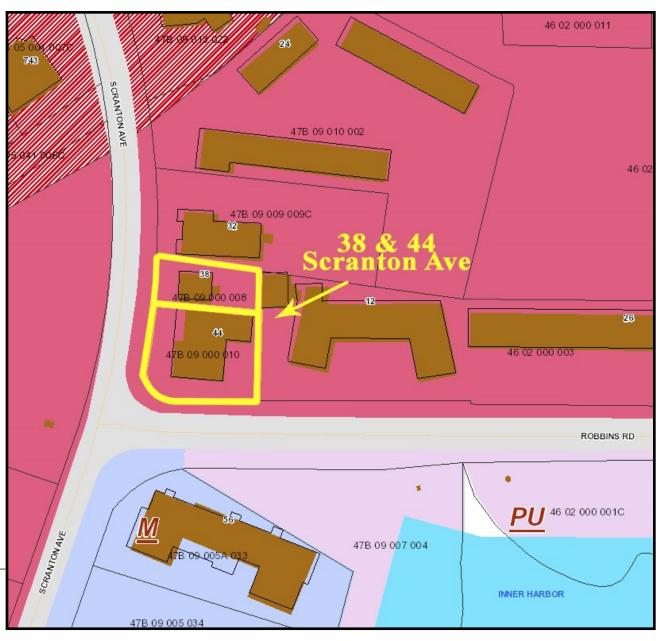

ned .35± Ac Site
- \* Combined FY 2020 Assessment: \$963,800
  - \* Combined FY 2020 Tax: \$8,279
- \* Just off Heavily Traveled Route 28 Adjacent to Falmouth Harbor
  - \* Year Round Activity Town Water & Town Sewer

#### Offered For Sale at \$1,295,000





Strategic Real Estate Services





Strategic Real Estate Services





Strategic Real Estate Services





Strategic Real Estate Services

#### Photographs - 38 Scranton Ave















Strategic Real Estate Services

### Photographs - 44 Scranton Ave





















Strategic Real Estate Services



### **Satellite View**



#### HARTEL COMMERCIAL REAL ESTATE

Strategic Real Estate Services



# **Neighborhood View**





Strategic Real Estate Services

#### Assessor Map





Strategic Real Estate Services

#### Zoning Map