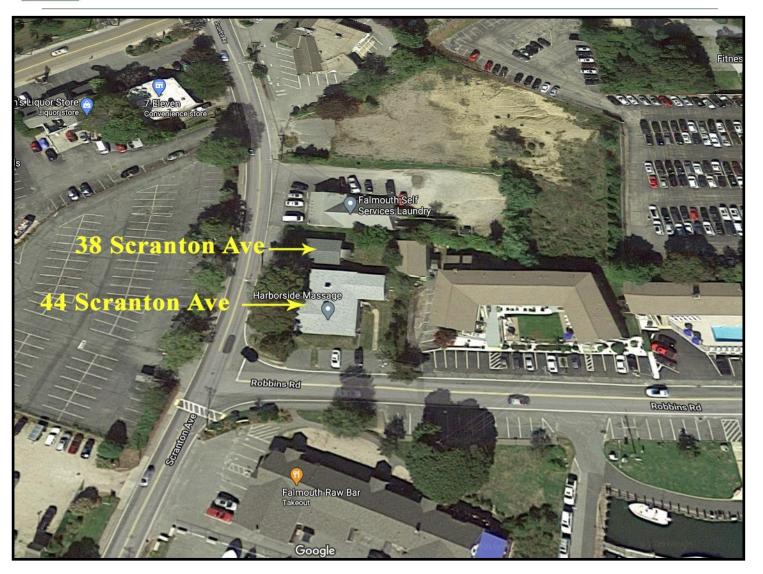

0 Assessment: \$709,500
- \* FY 2020 Tax: \$6,095
- \* 11 Plus Offices/Lobby/Conference Room/ Kitchenette/Reception Area
- 20 Parking Spaces
- \* Built 1960
- \* FHW Gas

#### 38 & 44 Scranton Avenue

6,466± Combined SF

- \* Combined .35± Ac Site
- \* Combined FY 2020 Assessment: \$963,800
  - \* Combined FY 2020 Tax: \$8,279
- \* Just off Heavily Traveled Route 28 Adjacent to Falmouth Harbor
  - \* Year Round Activity Town Water & Town Sewer

#### Offered For Sale at \$1,295,000





Strategic Real Estate Services





Strategic Real Estate Services





Strategic Real Estate Services





Strategic Real Estate Services

#### Photographs - 38 Scranton Ave















Strategic Real Estate Services

### Photographs - 44 Scranton Ave





















Strategic Real Estate Services



### **Satellite View**



#### HARTEL COMMERCIAL REAL ESTATE

Strategic Real Estate Services



# **Neighborhood View**





Strategic Real Estate Services

#### Assessor Map





Strategic Real Estate Services

#### Zoning Map