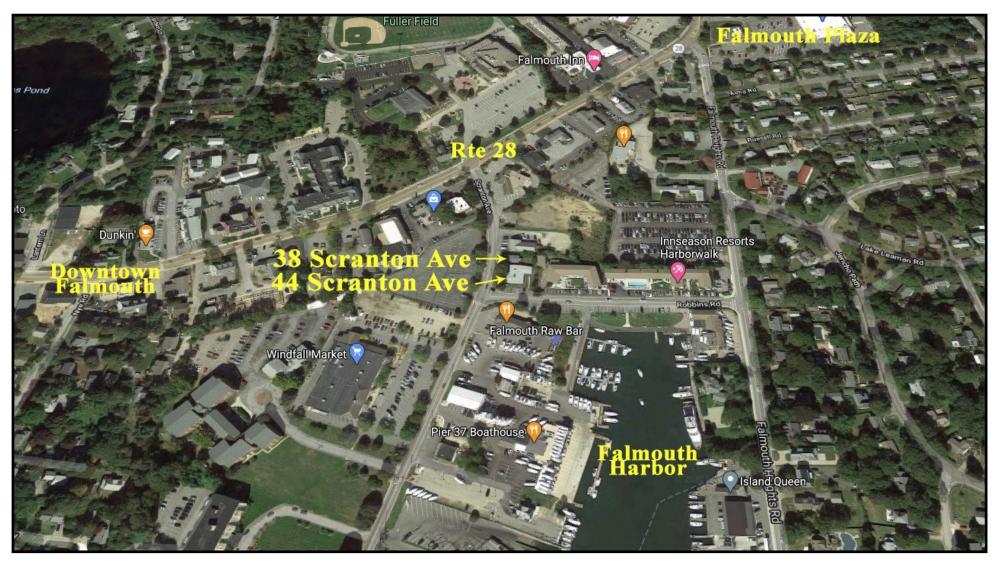

tchenette/Reception Area
- 20 Parking Spaces
- \* Built 1960
- \* FHW Gas

#### 38 & 44 Scranton Avenue

6,466± Combined SF

- \* Combined .35± Ac Site
- \* Combined FY 2020 Assessment: \$963,800
  - \* Combined FY 2020 Tax: \$8,279
- \* Just off Heavily Traveled Route 28 Adjacent to Falmouth Harbor
  - \* Year Round Activity Town Water & Town Sewer

#### Offered For Sale at \$1,295,000





Strategic Real Estate Services





Strategic Real Estate Services





Strategic Real Estate Services





Strategic Real Estate Services

#### Photographs - 38 Scranton Ave















Strategic Real Estate Services

### Photographs - 44 Scranton Ave





















Strategic Real Estate Services



### **Satellite View**



#### HARTEL COMMERCIAL REAL ESTATE

Strategic Real Estate Services



# **Neighborhood View**





Strategic Real Estate Services

#### Assessor Map





Strategic Real Estate Services

#### Zoning Map