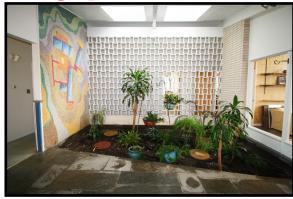

### Photographs - 44 Scranton Ave

Strategic Real Estate Services

#### 44 Scranton Avenue

- \* 2,897 SF First Floor Office Space
- \* 2,897± SF Lower Level Office Space
- \* .19± Ac Site
- \* B2 Zone: Business 2
- \* FY 2020 Assessment: \$709,500
- \* FY 2020 Tax: \$6,095
- \* 11 Plus Offices/Lobby/Conference Room/ Kitchenette/Reception Area
- 20 Parking Spaces
- \* Built 1960
- \* FHW Gas