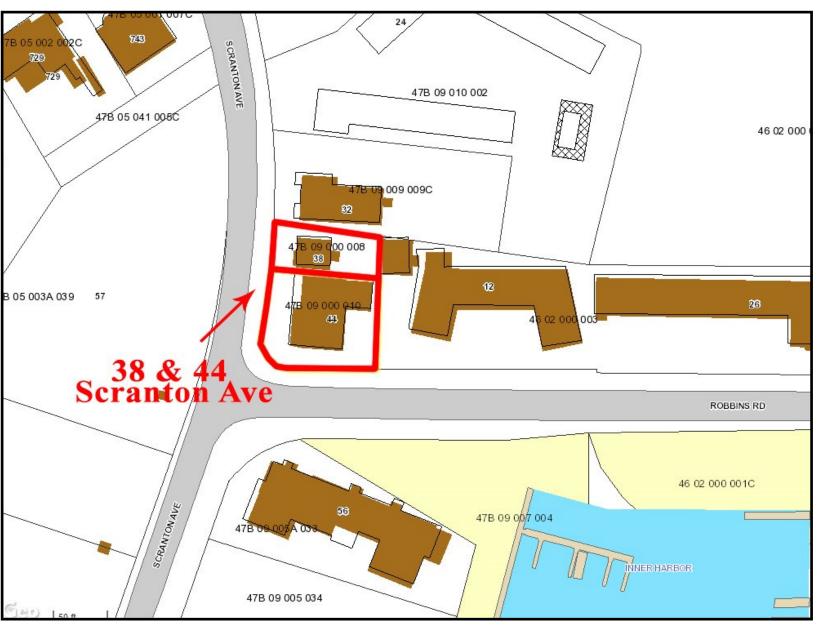

& 44 Scranton Avenue

6,466± Combined SF

- \* Combined .35± Ac Site
- \* Combined FY 2020 Assessment: \$963,800
  - \* Combined FY 2020 Tax: \$8,279
- \* Just off Heavily Traveled Route 28 Adjacent to Falmouth Harbor
  - \* Year Round Activity Town Water & Town Sewer

#### Offered For Sale at \$1,295,000





Strategic Real Estate Services





Strategic Real Estate Services





Strategic Real Estate Services





Strategic Real Estate Services

#### Photographs - 38 Scranton Ave















Strategic Real Estate Services

### Photographs - 44 Scranton Ave





















Strategic Real Estate Services



### **Satellite View**



#### HARTEL COMMERCIAL REAL ESTATE

Strategic Real Estate Services



# **Neighborhood View**





Strategic Real Estate Services

#### Assessor Map





Strategic Real Estate Services

#### Zoning Map