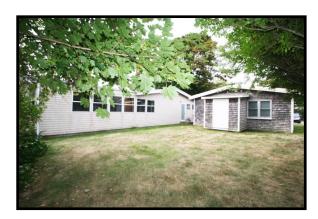

\* 2,897 SF First Floor Office Space
- \* 2,897± SF Lower Level Office Space
- \* .19± Ac Site
- \* B2 Zone: Business 2
- \* FY 2020 Assessment: \$709,500
- \* FY 2020 Tax: \$6,095
- \* 11 Plus Offices/Lobby/Conference Room/ Kitchenette/Reception Area
- 20 Parking Spaces
- \* Built 1960
- \* FHW Gas

#### 38 & 44 Scranton Avenue

6,466± Combined SF

- \* Combined .35± Ac Site
- \* Combined FY 2020 Assessment: \$963,800
  - \* Combined FY 2020 Tax: \$8,279
- \* Just off Heavily Traveled Route 28 Adjacent to Falmouth Harbor
  - \* Year Round Activity Town Water & Town Sewer

#### Offered For Sale at \$1,295,000





Strategic Real Estate Services





Strategic Real Estate Services





Strategic Real Estate Services





Strategic Real Estate Services

#### Photographs - 38 Scranton Ave















Strategic Real Estate Services

### Photographs - 44 Scranton Ave





















Strategic Real Estate Services



### **Satellite View**



#### HARTEL COMMERCIAL REAL ESTATE

Strategic Real Estate Services



# **Neighborhood View**





Strategic Real Estate Services

#### Assessor Map





Strategic Real Estate Services

#### Zoning Map