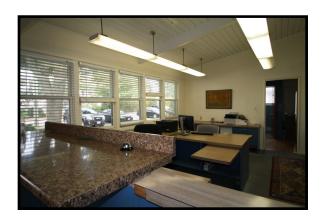

Site
- \* B2 Zone: Business 2
- \* FY 2020 Assessment: \$709,500
- \* FY 2020 Tax: \$6,095
- \* 11 Plus Offices/Lobby/Conference Room/ Kitchenette/Reception Area
- 20 Parking Spaces
- \* Built 1960
- \* FHW Gas

#### 38 & 44 Scranton Avenue

6,466± Combined SF

- \* Combined .35± Ac Site
- \* Combined FY 2020 Assessment: \$963,800
  - \* Combined FY 2020 Tax: \$8,279
- \* Just off Heavily Traveled Route 28 Adjacent to Falmouth Harbor
  - \* Year Round Activity Town Water & Town Sewer

#### Offered For Sale at \$1,295,000





Strategic Real Estate Services





Strategic Real Estate Services





Strategic Real Estate Services





Strategic Real Estate Services

#### Photographs - 38 Scranton Ave















Strategic Real Estate Services

### Photographs - 44 Scranton Ave





















Strategic Real Estate Services



### **Satellite View**



#### HARTEL COMMERCIAL REAL ESTATE

Strategic Real Estate Services



# **Neighborhood View**





Strategic Real Estate Services

#### Assessor Map





Strategic Real Estate Services

#### Zoning Map