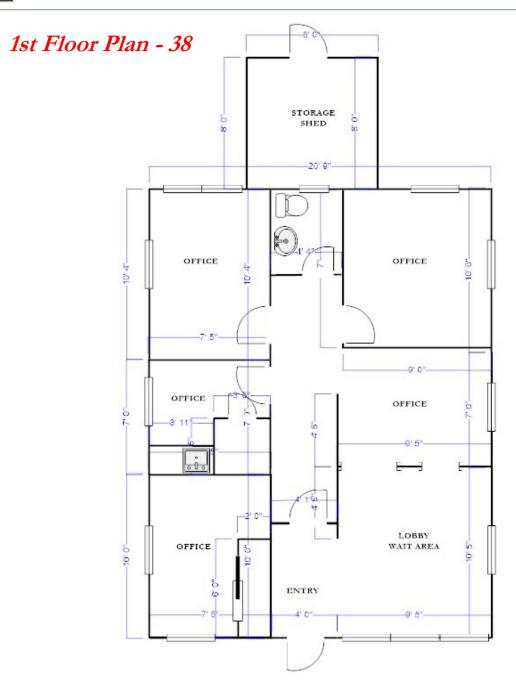

#### 38 Scranton Ave

- \* 672± SF Office Space
- \* .16± Ac Site
- \* B2 Zone: Business 2
- \* FY 2020 Assessment: \$254,300
- \* FY2020 Tax: \$2,184
- \* 4 Offices/Lobby/Storage
- \* Built 1930
- \* FHW Gas