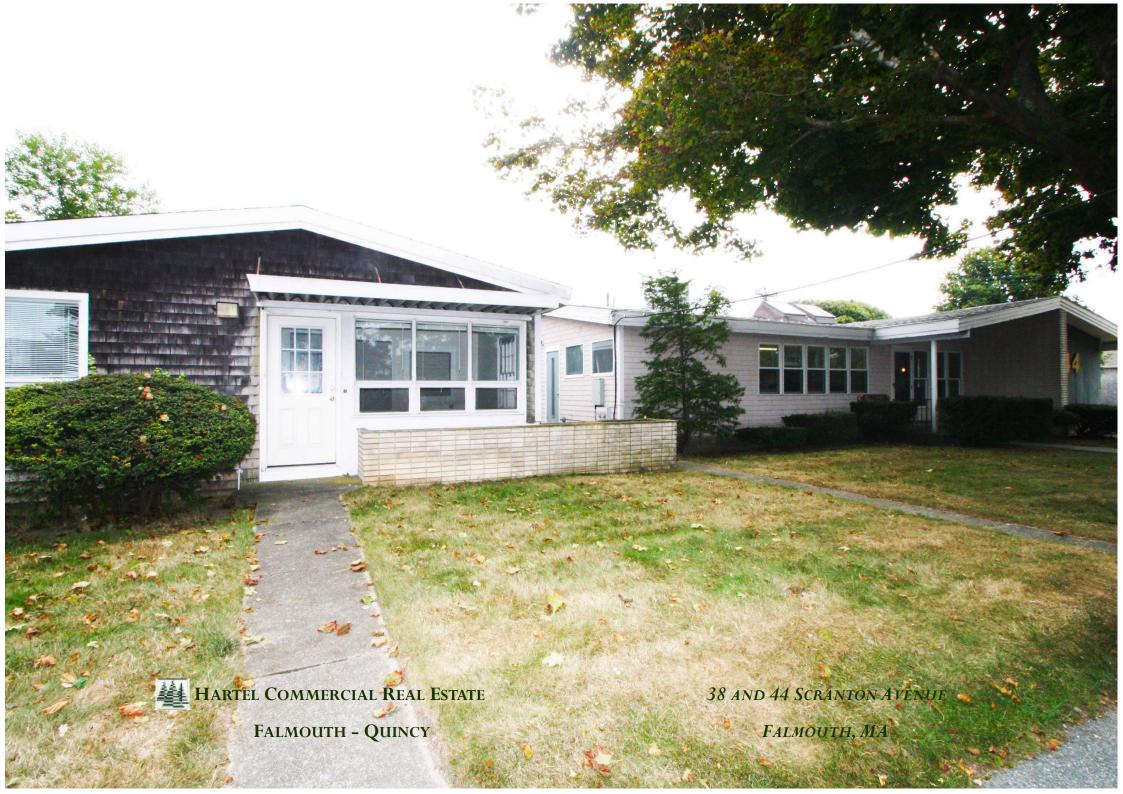

#### 38 & 44 Scranton Avenue

6,466± Combined SF

- \* Combined .35± Ac Site
- \* Combined FY 2020 Assessment: \$963,800
  - \* Combined FY 2020 Tax: \$8,279
- \* Just off Heavily Traveled Route 28 Adjacent to Falmouth Harbor
  - \* Year Round Activity Town Water & Town Sewer