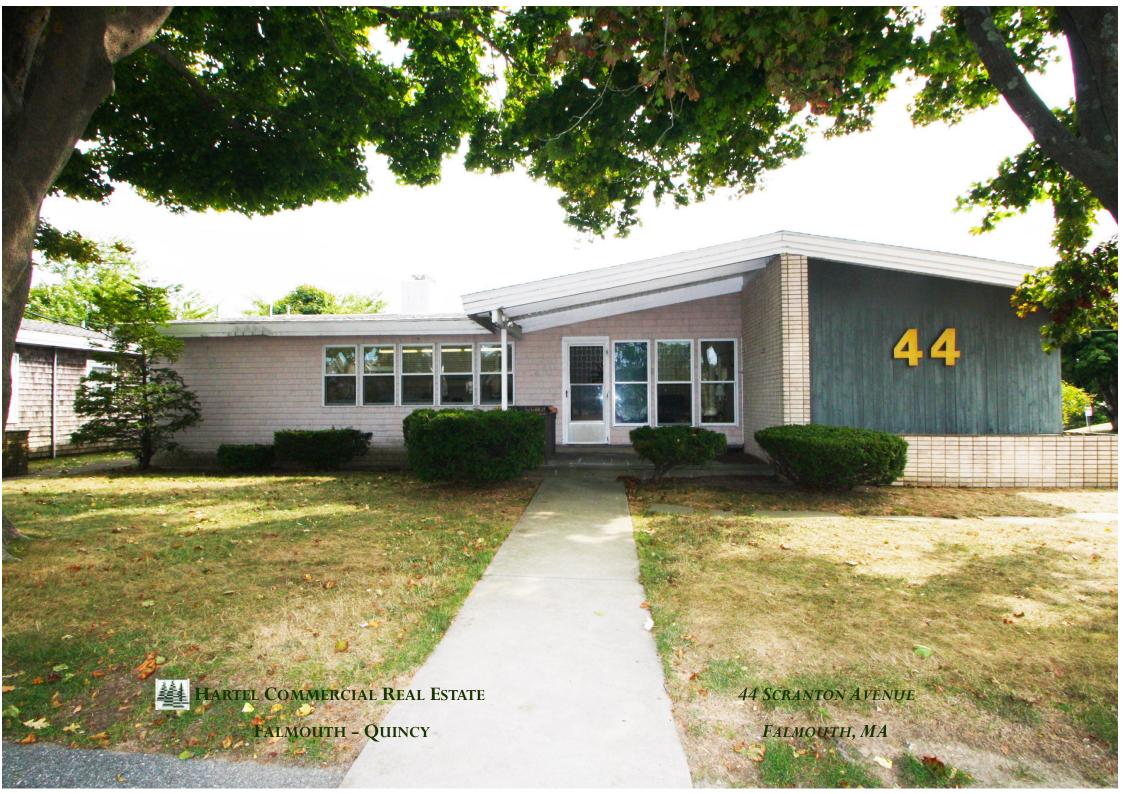

#### 44 Scranton Avenue

- \* 2,897 SF First Floor Office Space
- \* 2,897± SF Lower Level Office Space
- \* .19± Ac Site
- \* B2 Zone: Business 2
- \* FY 2020 Assessment: \$709,500
- \* FY 2020 Tax: \$6,095
- \* 11 Plus Offices/Lobby/Conference Room/ Kitchenette/Reception Area
- 20 Parking Spaces
- \* Built 1960
- \* FHW Gas

### Photographs - 44 Scranton Ave

Strategic Real Estate Services