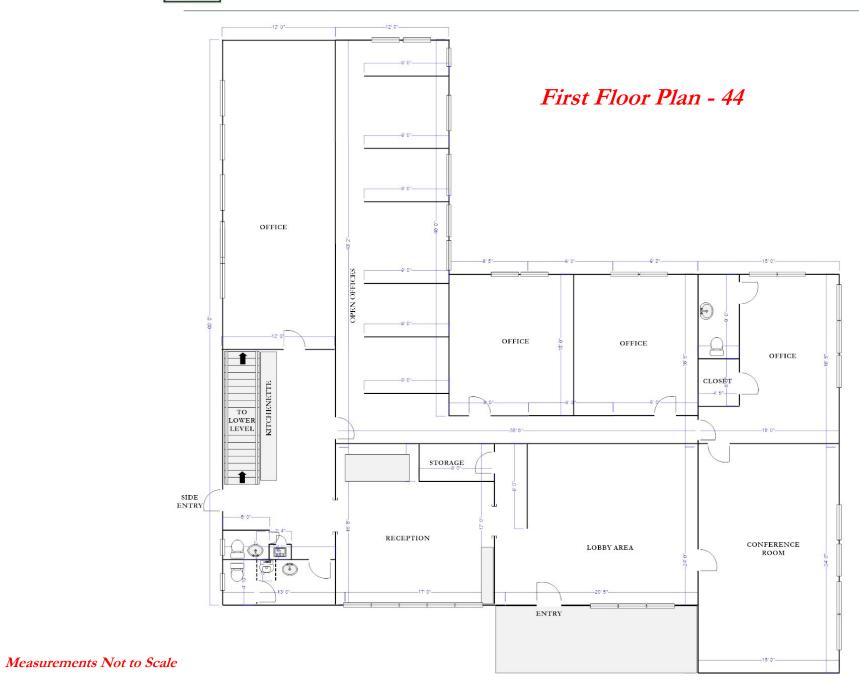

#### 44 Scranton Avenue

- \* 2,897 SF First Floor Office Space
- \* 2,897± SF Lower Level Office Space
- \* .19± Ac Site
- \* B2 Zone: Business 2
- \* FY 2020 Assessment: \$709,500
- \* FY 2020 Tax: \$6,095
- \* 11 Plus Offices/Lobby/Conference Room/ Kitchenette/Reception Area
- 20 Parking Spaces
- \* Built 1960
- \* FHW Gas