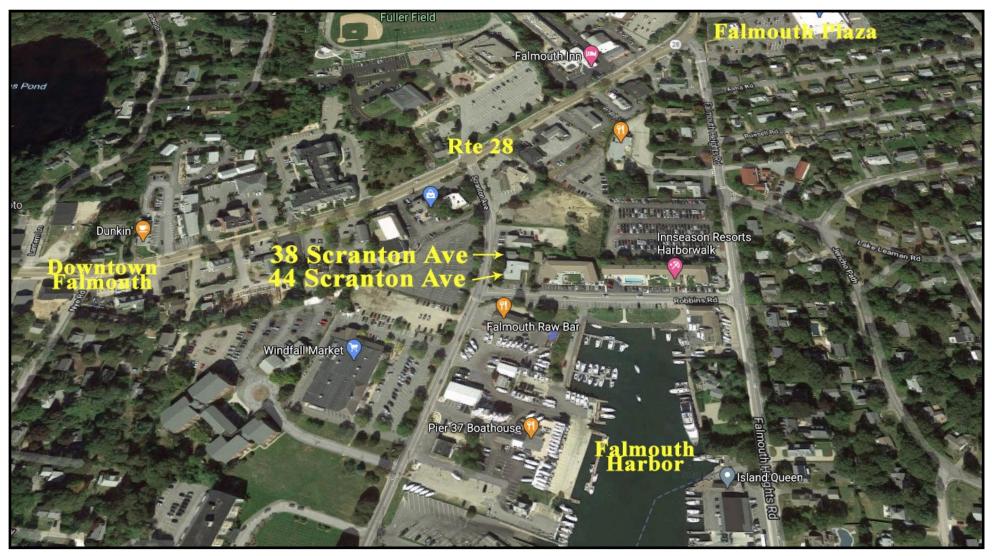

d Activity Connected to Town Water & Town Sewer

## Offered For Sale at \$1,095,000



230 Jones Road Suite 6 Falmouth MA 02540 40 Willard Street Suite 207 Quincy MA 02169 Greg Hartel 617-256-3169 Greg@HartelRealty.com Jody Shaw 508-566-3556 Jody@HartelRealty.com Main Office 508-444-0172 www.HartelRealty.com









Measurements Not to Scale





Measurements Not to Scale









## Photographs - 38 Scranton Ave



































Strategic Real Estate Services



## **Satellite View**



HARTEL COMMERCIAL REAL ESTATE

230 Jones Road Suite 6 Falmouth MA 02540 40 Willard Street Suite 207 Quincy MA 02169 Greg Hartel 617-256-3169 Greg@HartelRealty.com

Jody Shaw 508-566-3556 Jody@HartelRealty.com Main Office 508-444-0172 www.HartelRealty.com

Strategic Real Estate Services



# **Neighborhood View**



#### HARTEL COMMERCIAL REAL ESTATE

230 Jones Road Suite 6 Falmouth MA 02540 40 Willard Street Suite 207 Quincy MA 02169 Greg Hartel 617-256-3169 Greg@HartelRealty.com Jody Shaw 508-566-3556 Jody@HartelRealty.com Main Office 508-444-0172 www.HartelRealty.com HARTEL COMMERCIAL REAL ESTATE Strategic Real Estate Services

### Assessor Map



Strategic Real Estate Services

## Zoning Map