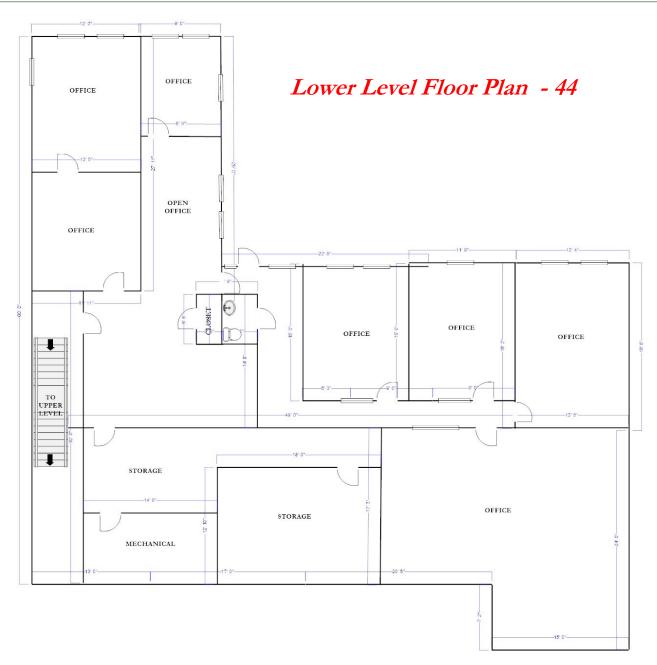

### 44 Scranton Avenue

- \* 2,897 SF First Floor Office Space
- \* 2,897± SF Lower Level Office Space
- \* .19± Ac Site
- \* B2 Zone: Business 2
- \* FY 2021 Assessment: \$709,500
- \* FY 2021 Tax: \$6,031
- \* 11 Plus Offices/Lobby/Conference Room/ Kitchenette/Reception Area
- \* 20 Parking Spaces
- \* Built 1960
- \* FHW Gas

Measurements Not to Scale

Measurements Not to Scale