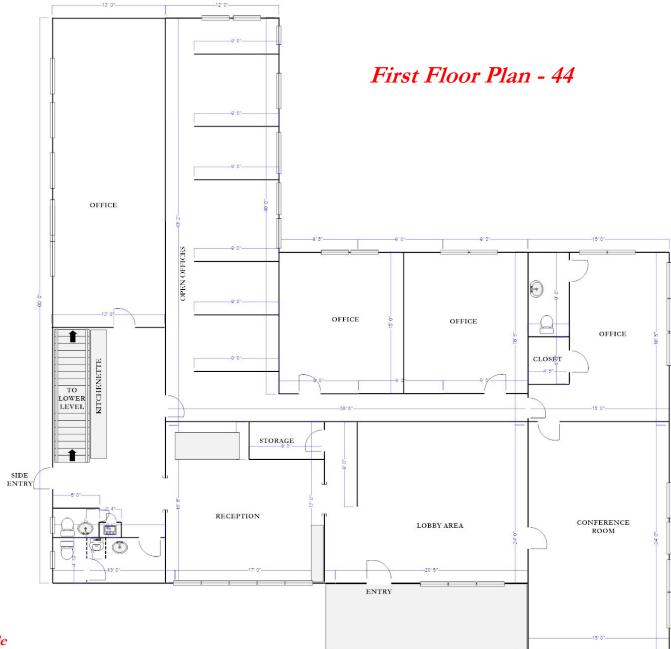

### 44 Scranton Avenue

- \* 2,897 SF First Floor Office Space
- \* 2,897± SF Lower Level Office Space
- \* .19± Ac Site
- \* B2 Zone: Business 2
- \* FY 2021 Assessment: \$709,500
- \* FY 2021 Tax: \$6,031
- \* 11 Plus Offices/Lobby/Conference Room/ Kitchenette/Reception Area
- \* 20 Parking Spaces
- \* Built 1960
- \* FHW Gas

Measurements Not to Scale

Measurements Not to Scale