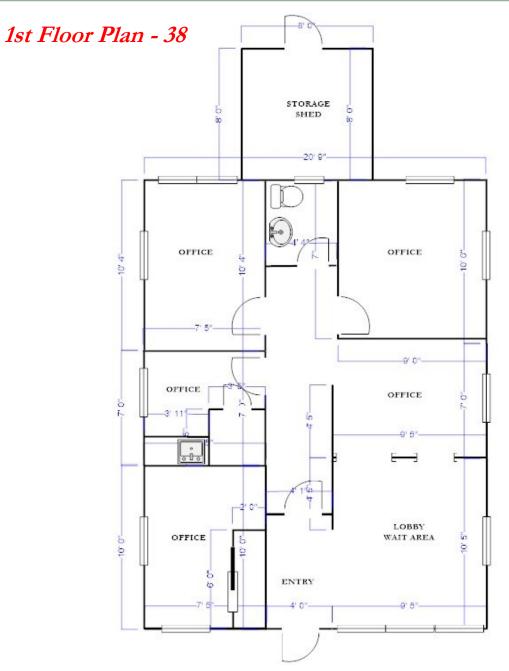

## 38 Scranton Ave

- \* 672± SF Office Space
- \* .12± Ac Site
- \* B2 Zone: Business 2
- \* FY 2021 Assessment: \$254,200
- \* FY2021 Tax: \$2,161
- \* 4 Offices/Lobby/Storage
- \* Built 1930
- \* FHW Gas

Measurements Not to Scale

Measurements Not to Scale