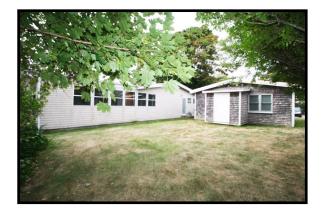

## Photographs - 38 Scranton Ave

Strategic Real Estate Services

## 38 Scranton Ave

- \* 672± SF Office Space
- \* .12± Ac Site
- \* B2 Zone: Business 2
- \* FY 2021 Assessment: \$254,200
- \* FY2021 Tax: \$2,161
- \* 4 Offices/Lobby/Storage
- \* Built 1930
- \* FHW Gas