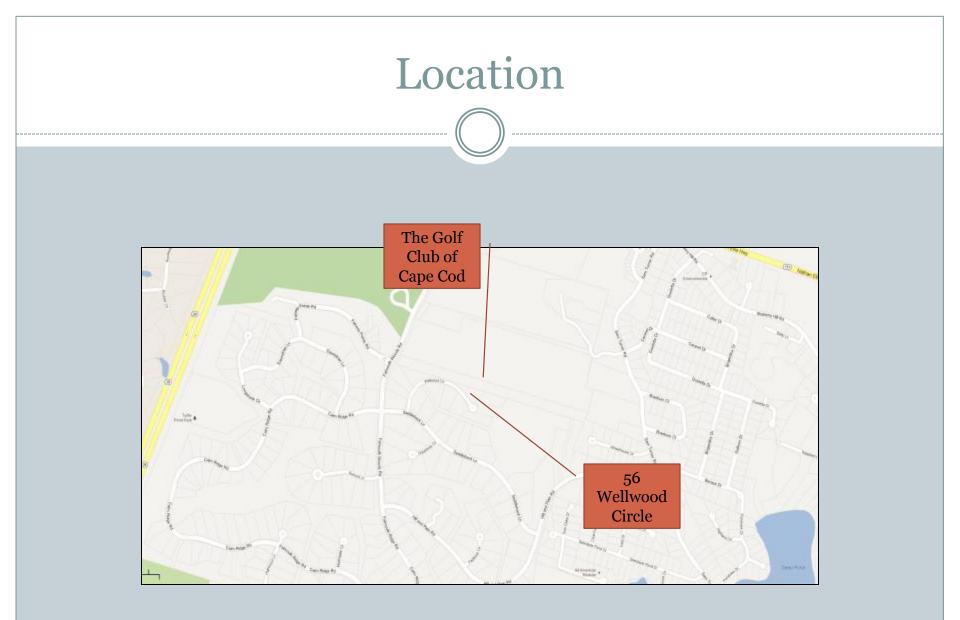

## Site & Property Overview

- Ballymeade Estates and Country Club contains 1,000± acres of private subdivision located on Route 151, 7.44± miles south of the Bourne Bridge and just .65± mile from Route 28 points north and south. Route 151, the mid point to Falmouth Center, connects to Mashpee east and North Falmouth west. This private subdivision is in very close proximity to major highways, yet nestled in an area of secluded tree-lined privacy abutting conservation land.
- The property is located on a quiet cul-de-sac in the highly sought after Ballymeade Estates. This subdivision consists of superior, luxurious homes with gated entrance and security, many amenities and breathtaking views from certain elevations of distance water views. There is a semi-private golf course which welcomes the public and a private golf course for members only, each with its own State of the Art Clubhouse. Amenities include Swimming Pool, Ten-court Tennis courts, Health Club, First Class Croquet Pitch, Restaurants and Common Areas.
- Located on a quiet cul-de-sac with fantastic views and adjacent to the 9th fairway of The Golf Club of Cape Cod, is this custom quality 3 bedroom 3 Bath home in Ballymeade Estates. This home features a high level of craftsmanship and attention to detail throughout. There is a large 1st floor master suite, designer kitchen with high end appliances, center island and breakfast sitting area with golf course views. Separate dining and living room with access to outdoor sitting and grilling. Beautifully landscaped with abundant privacy.