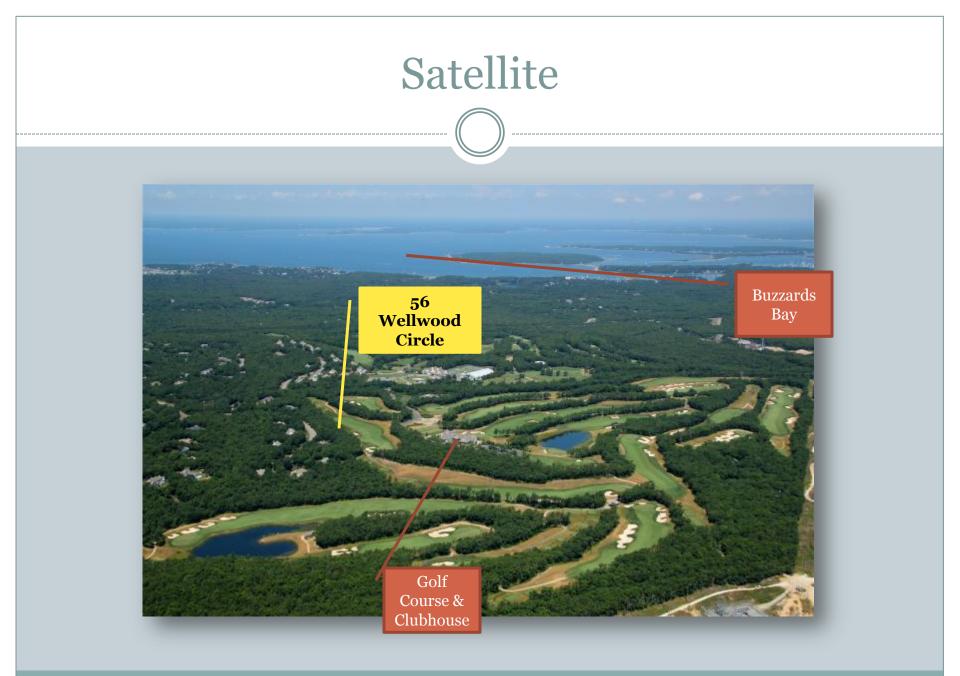

## Site & Property Overview

- Ballymeade Estates and Country Club contains 1,000± acres of private subdivision located on Route 151, 7.44± miles south of the Bourne Bridge and just .65± mile from Route 28 points north and south. Route 151, the mid point to Falmouth Center, connects to Mashpee east and North Falmouth west. This private subdivision is in very close proximity to major highways, yet nestled in an area of secluded tree-lined privacy abutting conservation land.
- The property is located on a quiet cul-de-sac in the highly sought after Ballymeade Estates. This subdivision consists of superior, luxurious homes with gated entrance and security, many amenities and breathtaking views from certain elevations of distance water views. There is a semi-private golf course which welcomes the public and a private golf course for members only, each with its own State of the Art Clubhouse. Amenities include Swimming Pool, Ten-court Tennis courts, Health Club, First Class Croquet Pitch, Restaurants and Common Areas.
- Located on a quiet cul-de-sac with fantastic views and adjacent to the 9th fairway of The Golf Club of Cape Cod, is this custom quality 3 bedroom 3 Bath home in Ballymeade Estates. This home features a high level of craftsmanship and attention to detail throughout. There is a large 1st floor master suite, designer kitchen with high end appliances, center island and breakfast sitting area with golf course views. Separate dining and living room with access to outdoor sitting and grilling. Beautifully landscaped with abundant privacy.