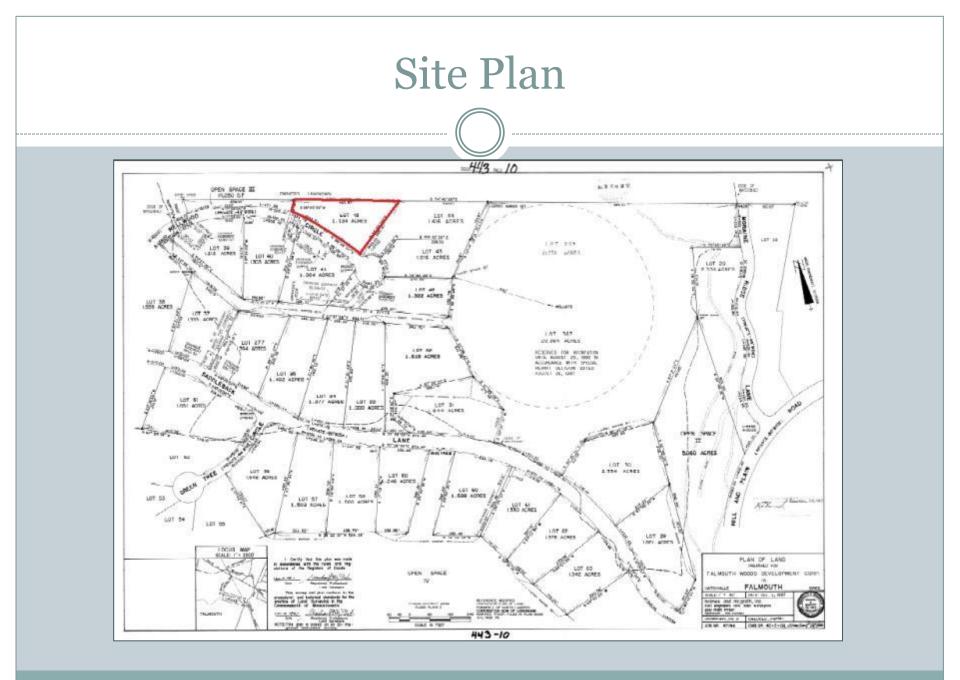

## **Property Details**

- Address
- FY 2014 Assessment
- FY 2014 Annual Taxes
- Living Area
- Land Area
- FY 2014 Association Fees
- Covenants
- Town/Well Water
- Town/Private Septic
- Amenities

56 Wellwood Circle, E. Falmouth, MA \$649,300 \$5,291.80 3,357± SF 1.13± Acres \$1,100/ Annual Restrictions – Yes Municipal Private Clubhouse, Common Area, Pool, Tennis, Health Club, Golf Course (Additional Fees may Apply)