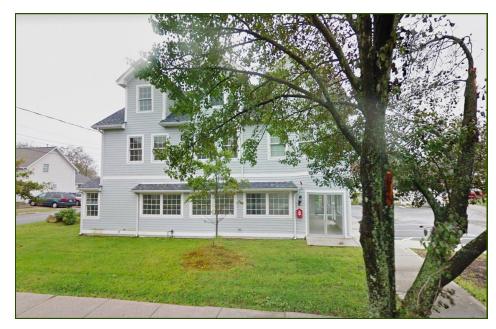

### 649 Main Street - Rte 28

### Falmouth, MA

Leasing Opportunity - 1,472± SF - \$3,900/Month NN Plus Utilities

\* 1,472± SF Professional/Retail Space Available - High Visibility Location

\* MOST RECENT USE - RESTAURANT

- \* 1ST FLOOR LOCATION FRONT AND REAR ACCESS
- \* RENOVATED BRIGHT OPEN AREA JUST OUTSIDE DOWNTOWN FALMOUTH

### **Property Details**

- 1,472± SF Total Available Space
- 1st Floor Commercial Space Just Outside of Downtown Falmouth
- Former Restaurant Use
- \$3,900/Month NN Plus Utilities
- Onsite Parking
- Front and Rear Access
- Municipal Water & Sewer
- Renovated Bright Open Space
- BR Business Redevelopment