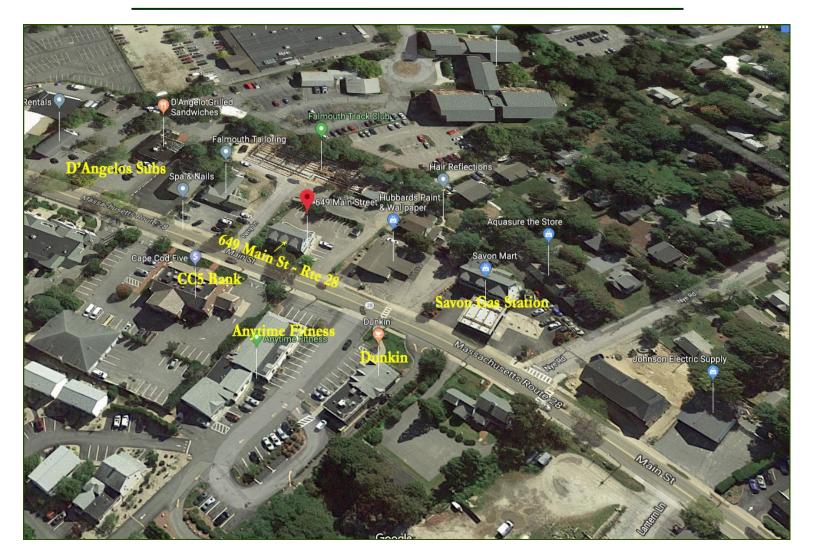

# **Neighborhood View**

HARTEL COMMERCIAL REAL ESTATE

230 Jones Road Suite 6 Falmouth MA 02540 40 Willard Street Suite 207 Quincy MA 02169 Greg Hartel 617-256-3169 Greg@HartelRealty.com Jody Shaw 508-566-3556 Jody@HartelRealty.com

#### 649 Main St - Rte 28 - Falmouth

The 649 Main Street location is in an area of mostly commercial business uses. There are restaurants, residential, commercial buildings surrounding this available space. Located in the BR - Business Redevelopment Zone, this site has high visibility with vehicle and pedestrian traffic. This gives this location added advantage to any allowed use.