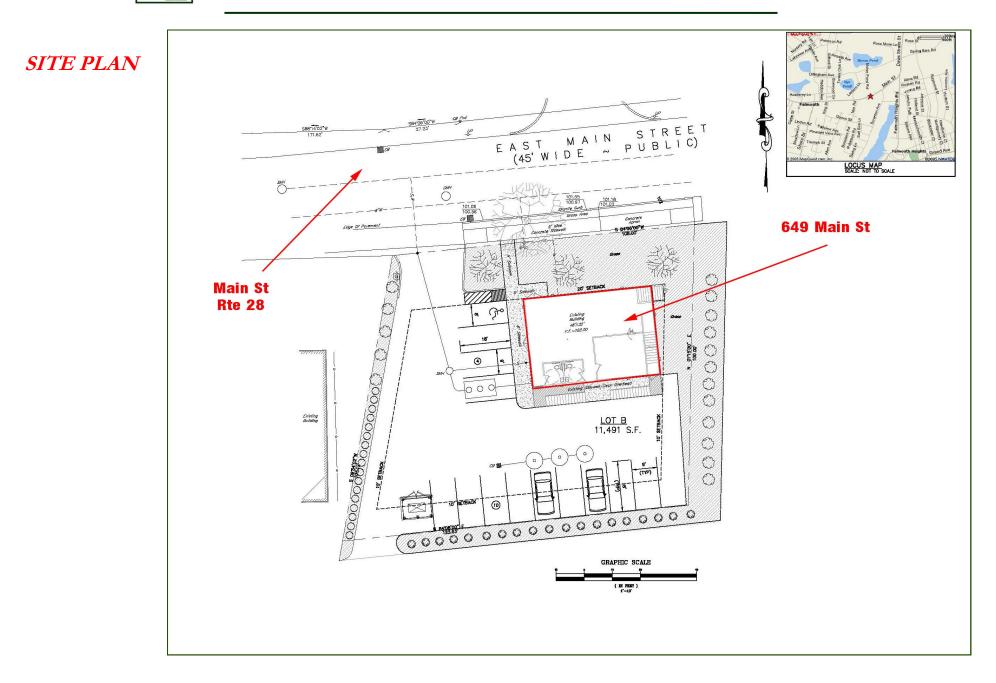

en Space
- BR Business Redevelopment

649 Main Street - Rte 28

Falmouth, MA



230 Jones Road Suite 6 Falmouth MA 02540 40 Willard Street Suite 207 Quincy MA 02169

Greg Hartel 617-256-3169 Greg@HartelRealty.com Jody Shaw 508-566-3556 Jody@HartelRealty.com





## **Satellite View**



HARTEL COMMERCIAL REAL ESTATE

230 Jones Road Suite 6 Falmouth MA 02540 40 Willard Street Suite 207 Quincy MA 02169 Greg Hartel 617-256-3169 Greg@HartelRealty.com Jody Shaw 508-566-3556 Jody@HartelRealty.com





# **Neighborhood View**



HARTEL COMMERCIAL REAL ESTATE

230 Jones Road Suite 6 Falmouth MA 02540 40 Willard Street Suite 207 Quincy MA 02169 Greg Hartel 617-256-3169 Greg@HartelRealty.com Jody Shaw 508-566-3556 Jody@HartelRealty.com

HARTEL COMMERCIAL REAL ESTATE

Strategic Real Estate Services



### Assessor Map





#### 649 Main St - Rte 28 - Falmouth

The 649 Main Street location is in an area of mostly commercial business uses. There are restaurants, residential, commercial buildings surrounding this available space. Located in the BR - Business Redevelopment Zone, this site has high visibility with vehicle and pedestrian traffic. This gives this location added advantage to any allowed use.