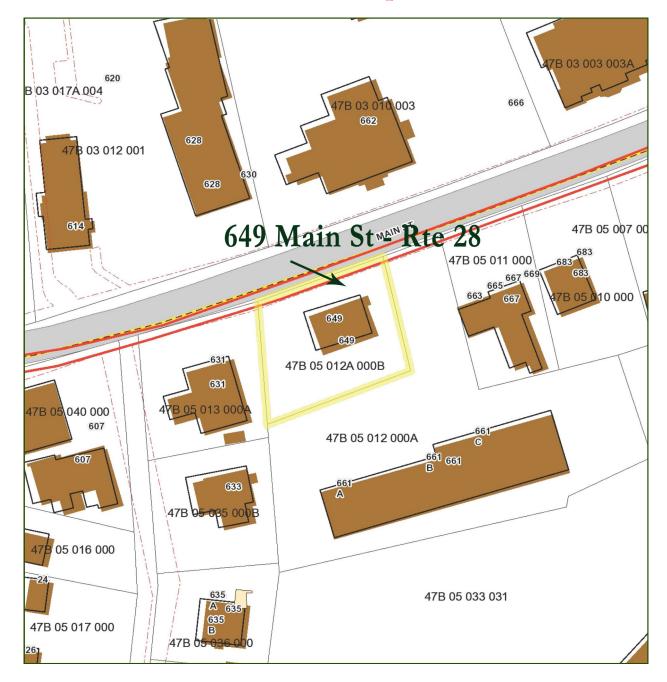

### Assessor Map

#### 649 Main St - Rte 28 - Falmouth

The 649 Main Street location is in an area of mostly commercial business uses. There are restaurants, residential, commercial buildings surrounding this available space. Located in the BR - Business Redevelopment Zone, this site has high visibility with vehicle and pedestrian traffic. This gives this location added advantage to any allowed use.