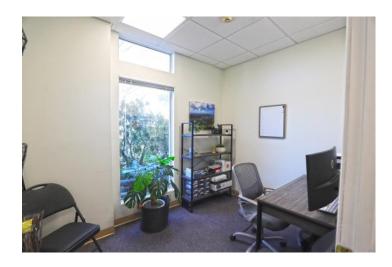

## DETAILS

- \* RTE 28 & DOWNTOWN FALMOUTH
- \* AREA OF PROFESSIONAL AND RETAIL USES
- \* 2,365± SF IN UNIT B
- \* 2 Offices 2 Baths Storage Kitchenette
- \* 15 Shared Parking Spaces
- \* 2.97± ACRE SITE
- \* YR BUILT 2006
- **ZONED BR BUSINESS REDEVELOPMENT**

#### 704 Main Street - aka Route 28 - Falmouth

T his is a 2,365± SF unit located directly on Main Street, aka Route 28 in Falmouth in the heart of the business district. This unit has front and rear entrance/exit, 2 offices, 2 ADA baths, kitchenette, and 15 shared parking spaces on 2.97± Acres. This is an extremely heavily traveled year round retail/professional area. Complimentary businesses are located in the immediate neighborhood.