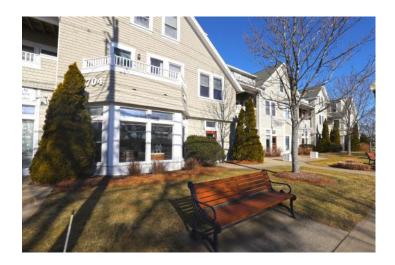

#### 704 Main Street - aka Route 28 - Falmouth

T his is a 2,365± SF unit located directly on Main Street, aka Route 28 in Falmouth in the heart of the business district. This unit has front and rear entrance/exit, 2 offices, 2 ADA baths, kitchenette, and 15 shared parking spaces on 2.97± Acres. This is an extremely heavily traveled year round retail/professional area. Complimentary businesses are located in the immediate neighborhood.