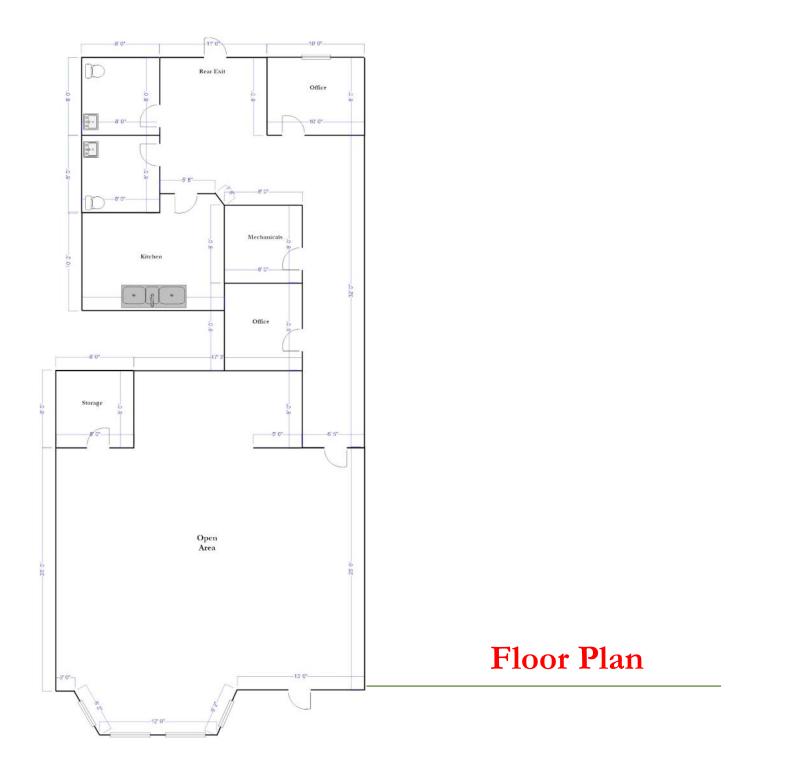

## DETAILS

- \* RTE 28 & DOWNTOWN FALMOUTH
- \* AREA OF PROFESSIONAL AND RETAIL USES
- \* 2,365± SF IN UNIT B
- \* 2 Offices 2 Baths Storage Kitchenette
- \* 15 Shared Parking Spaces
- \* 2.97± ACRE SITE
- \* YR BUILT 2006
- **ZONED BR BUSINESS REDEVELOPMENT**

#### 704 Main Street - aka Route 28 - Falmouth

T his is a 2,365± SF unit located directly on Main Street, aka Route 28 in Falmouth in the heart of the business district. This unit has front and rear entrance/exit, 2 offices, 2 ADA baths, kitchenette, and 15 shared parking spaces on 2.97± Acres. This is an extremely heavily traveled year round retail/professional area. Complimentary businesses are located in the immediate neighborhood.