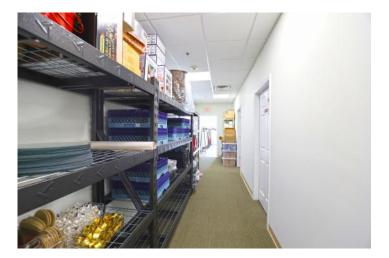

## DETAILS

- \* RTE 28 & DOWNTOWN FALMOUTH
- \* AREA OF PROFESSIONAL AND RETAIL USES
- \* 2,365± SF IN UNIT B
- \* 2 Offices 2 Baths Storage Kitchenette
- \* 15 Shared Parking Spaces
- \* 2.97± ACRE SITE
- \* YR BUILT 2006
- **ZONED BR BUSINESS REDEVELOPMENT**

#### 704 Main Street - aka Route 28 - Falmouth

T his is a 2,365± SF unit located directly on Main Street, aka Route 28 in Falmouth in the heart of the business district. This unit has front and rear entrance/exit, 2 offices, 2 ADA baths, kitchenette, and 15 shared parking spaces on 2.97± Acres. This is an extremely heavily traveled year round retail/professional area. Complimentary businesses are located in the immediate neighborhood.