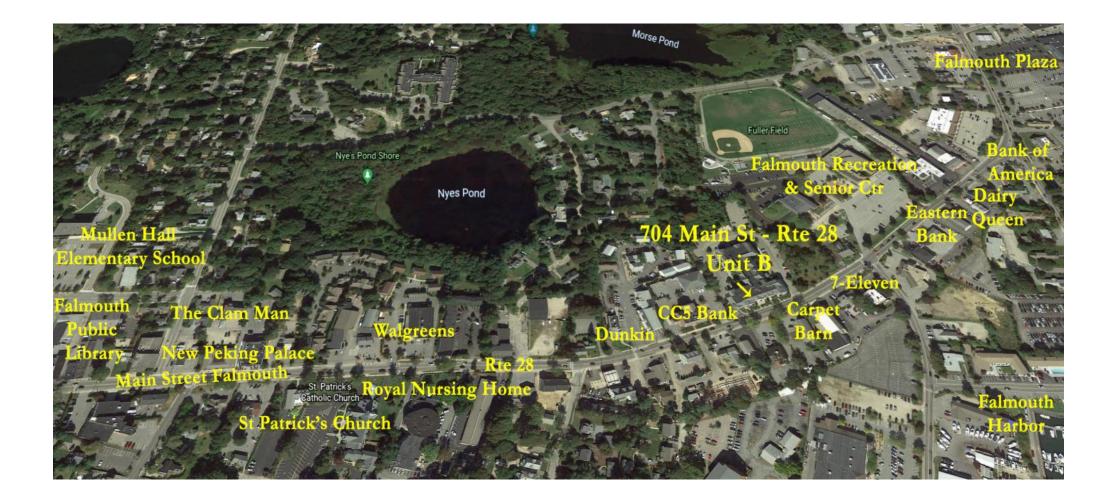

# **Neighborhood View**

HARTEL COMMERCIAL REAL ESTATE

230 Jones Road Suite 6 Falmouth MA 02540 40 Willard Street Suite 207 Quincy MA 02169 Greg Hartel 617-256-3169 Greg@HartelRealty.com Jody Shaw 508-566-3556 Jody@HartelRealty.com Main Office 508-444-0172 www.HartelRealty.com

#### 704 Main Street - aka Route 28 - Falmouth

T his is a 2,365± SF unit located directly on Main Street, aka Route 28 in Falmouth in the heart of the business district. This unit has front and rear entrance/exit, 2 offices, 2 ADA baths, kitchenette, and 15 shared parking spaces on 2.97± Acres. This is an extremely heavily traveled year round retail/professional area. Complimentary businesses are located in the immediate neighborhood.