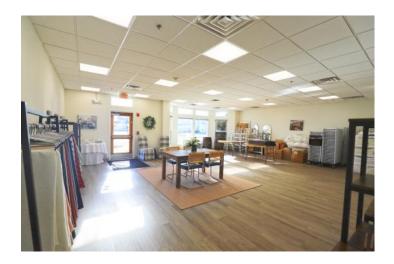

#### 704 Main Street - aka Route 28 - Falmouth

T his is a 2,365± SF unit located directly on Main Street, aka Route 28 in Falmouth in the heart of the business district. This unit has front and rear entrance/exit, 2 offices, 2 ADA baths, kitchenette, and 15 shared parking spaces on 2.97± Acres. This is an extremely heavily traveled year round retail/professional area. Complimentary businesses are located in the immediate neighborhood.