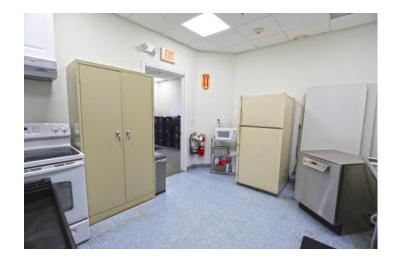

#### 704 Main Street - aka Route 28 - Falmouth

T his is a 2,365± SF unit located directly on Main Street, aka Route 28 in Falmouth in the heart of the business district. This unit has front and rear entrance/exit, 2 offices, 2 ADA baths, kitchenette, and 15 shared parking spaces on 2.97± Acres. This is an extremely heavily traveled year round retail/professional area. Complimentary businesses are located in the immediate neighborhood.