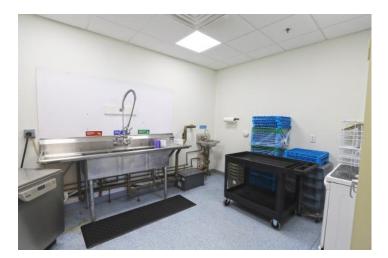

#### 704 Main Street - aka Route 28 - Falmouth

T his is a 2,365± SF unit located directly on Main Street, aka Route 28 in Falmouth in the heart of the business district. This unit has front and rear entrance/exit, 2 offices, 2 ADA baths, kitchenette, and 15 shared parking spaces on 2.97± Acres. This is an extremely heavily traveled year round retail/professional area. Complimentary businesses are located in the immediate neighborhood.