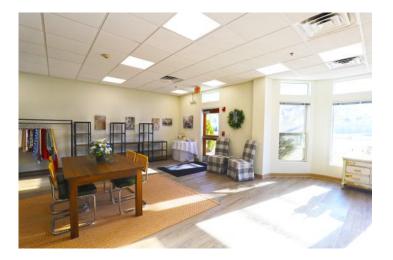

#### 704 Main Street - aka Route 28 - Falmouth

T his is a 2,365± SF unit located directly on Main Street, aka Route 28 in Falmouth in the heart of the business district. This unit has front and rear entrance/exit, 2 offices, 2 ADA baths, kitchenette, and 15 shared parking spaces on 2.97± Acres. This is an extremely heavily traveled year round retail/professional area. Complimentary businesses are located in the immediate neighborhood.