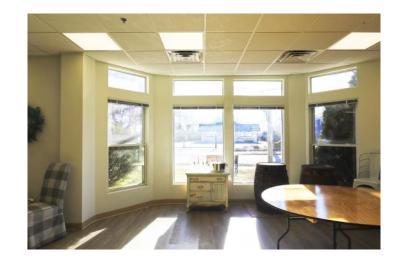

#### 704 Main Street - aka Route 28 - Falmouth

T his is a 2,365± SF unit located directly on Main Street, aka Route 28 in Falmouth in the heart of the business district. This unit has front and rear entrance/exit, 2 offices, 2 ADA baths, kitchenette, and 15 shared parking spaces on 2.97± Acres. This is an extremely heavily traveled year round retail/professional area. Complimentary businesses are located in the immediate neighborhood.