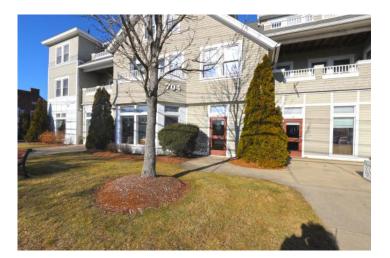

#### 704 Main Street - aka Route 28 - Falmouth

T his is a 2,365± SF unit located directly on Main Street, aka Route 28 in Falmouth in the heart of the business district. This unit has front and rear entrance/exit, 2 offices, 2 ADA baths, kitchenette, and 15 shared parking spaces on 2.97± Acres. This is an extremely heavily traveled year round retail/professional area. Complimentary businesses are located in the immediate neighborhood.