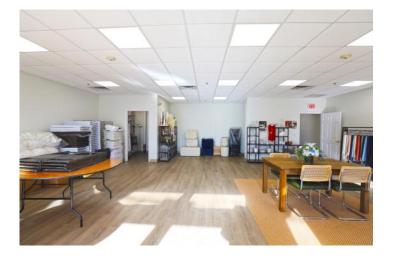

#### 704 Main Street - aka Route 28 - Falmouth

T his is a 2,365± SF unit located directly on Main Street, aka Route 28 in Falmouth in the heart of the business district. This unit has front and rear entrance/exit, 2 offices, 2 ADA baths, kitchenette, and 15 shared parking spaces on 2.97± Acres. This is an extremely heavily traveled year round retail/professional area. Complimentary businesses are located in the immediate neighborhood.