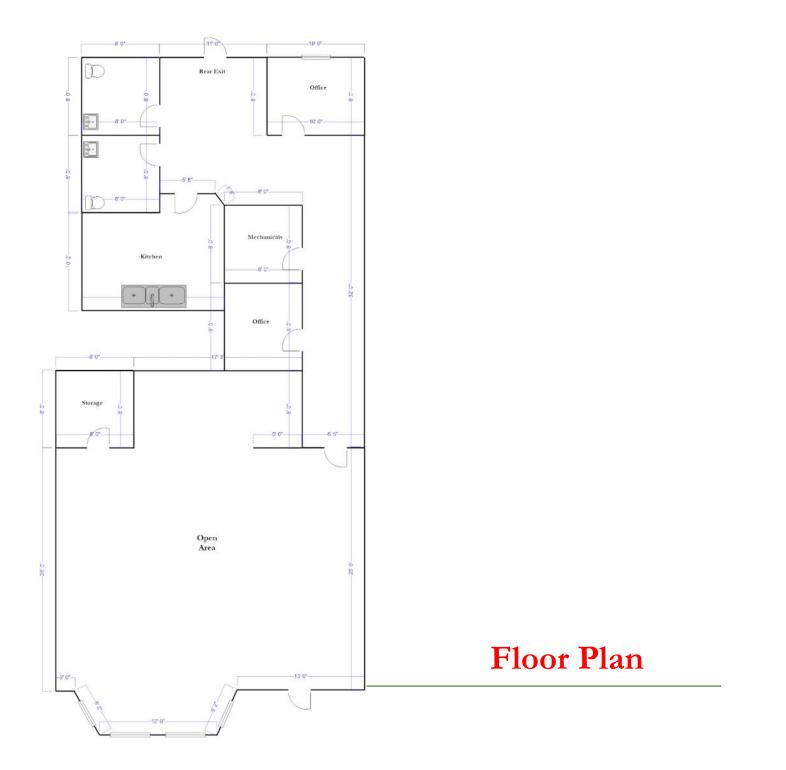

### DETAILS

- \* RTE 28 & DOWNTOWN FALMOUTH
- \* AREA OF PROFESSIONAL AND RETAIL USES
- \* 2,365± SF IN UNIT B
- \* 2 Offices 2 Baths Storage Kitchenette
- \* 15 Shared Parking Spaces
- \* 2.97± ACRE SITE
- \* YR BUILT 2006
- **ZONED BR BUSINESS REDEVELOPMENT**

#### 704 Main Street - aka Route 28 - Falmouth

 $T_{\text{his is a 2,365}\pm\text{ SF unit located directly on Main Street, aka Route 28 in Falmouth in the heart of the business district. This unit has front and rear entrance/exit, 2 offices, 2 ADA baths, kitchenette, and 15 shared parking spaces on 2.97 \pm Acres. This is an extremely heavily traveled year round retail/professional area. Complimentary businesses are located in the immedi- ate neigh-$ 