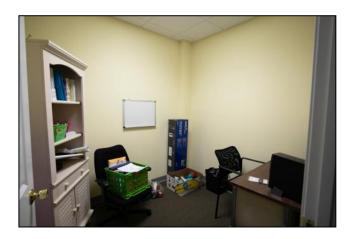

### DETAILS

- \* RTE 28 & DOWNTOWN FALMOUTH
- \* AREA OF PROFESSIONAL AND RETAIL USES
- \* 2,365± SF IN UNIT B
- \* 2 Offices 2 Baths Storage Kitchenette
- \* 15 Shared Parking Spaces
- \* 2.97± ACRE SITE
- \* YR BUILT 2006
- **ZONED BR BUSINESS REDEVELOPMENT**

#### 704 Main Street - aka Route 28 - Falmouth

 $T_{\text{his is a 2,365}\pm\text{ SF unit located directly on Main Street, aka Route 28 in Falmouth in the heart of the business district. This unit has front and rear entrance/exit, 2 offices, 2 ADA baths, kitchenette, and 15 shared parking spaces on 2.97 \pm Acres. This is an extremely heavily traveled year round retail/professional area. Complimentary businesses are located in the immedi- ate neigh-$ 

borhood.

Strategic Real Estate Services