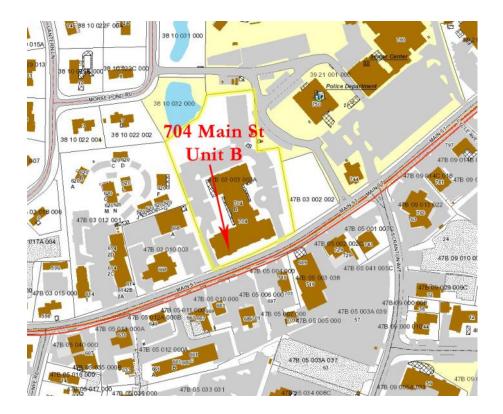

# LIMITED TIME OPPORTUNITY "First 90 Days - Rent Free"

HARTEL COMMERCIAL REAL ESTATE

Falmouth ~ Quincy

704 Main Street aka Rte 28 Unit B Falmouth, MA

Strategic Real Estate Services

### DETAILS

- \* RTE 28 & DOWNTOWN FALMOUTH
- \* AREA OF PROFESSIONAL AND RETAIL USES
- \* 2,365± SF IN UNIT B
- \* 2 Offices 2 Baths Storage Kitchenette
- \* 15 Shared Parking Spaces
- \* 2.97± ACRE SITE
- \* YR BUILT 2006
- **ZONED BR BUSINESS REDEVELOPMENT**

#### 704 Main Street - aka Route 28 - Falmouth

 $T_{\text{his is a 2,365}\pm\text{ SF unit located directly on Main Street, aka Route 28 in Falmouth in the heart of the business district. This unit has front and rear entrance/exit, 2 offices, 2 ADA baths, kitchenette, and 15 shared parking spaces on 2.97 \pm Acres. This is an extremely heavily traveled year round retail/professional area. Complimentary businesses are located in the immedi- ate neigh-$ 