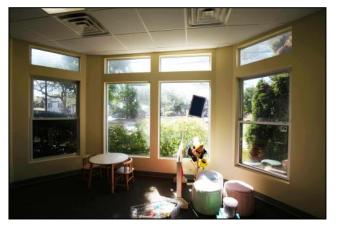

### DETAILS

- \* RTE 28 & DOWNTOWN FALMOUTH
- \* AREA OF PROFESSIONAL AND RETAIL USES
- \* 2,365± SF IN UNIT B
- \* 2 Offices 2 Baths Storage Kitchenette
- \* 15 Shared Parking Spaces
- \* 2.97± ACRE SITE
- \* YR BUILT 2006
- **ZONED BR BUSINESS REDEVELOPMENT**

#### 704 Main Street - aka Route 28 - Falmouth

 $T_{\text{his is a 2,365}\pm\text{ SF unit located directly on Main Street, aka Route 28 in Falmouth in the heart of the business district. This unit has front and rear entrance/exit, 2 offices, 2 ADA baths, kitchenette, and 15 shared parking spaces on 2.97 \pm Acres. This is an extremely heavily traveled year round retail/professional area. Complimentary businesses are located in the immedi- ate neigh-$ 

borhood.

Strategic Real Estate Services