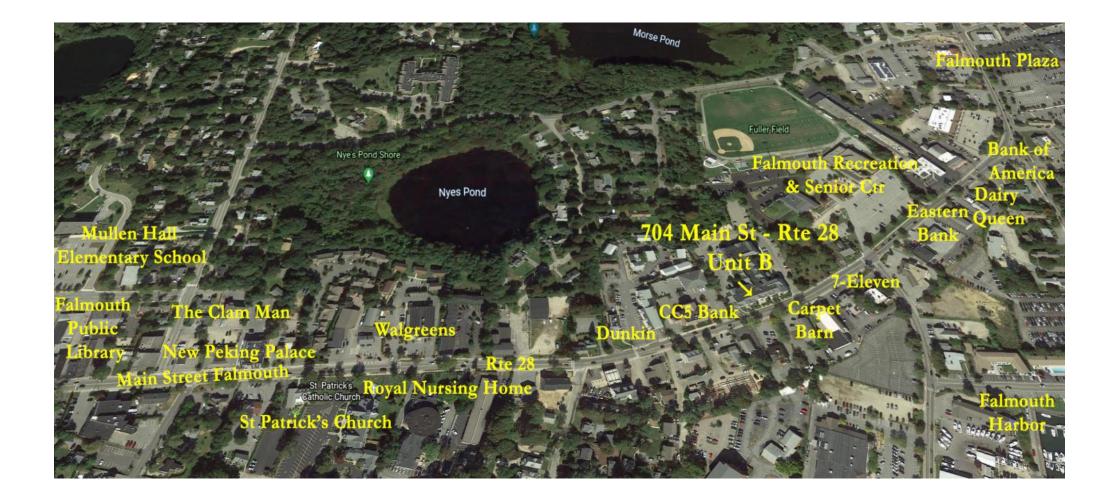

## **Neighborhood View**

HARTEL COMMERCIAL REAL ESTATE

230 Jones Road Suite 6 Falmouth MA 02540 40 Willard Street Suite 207 Quincy MA 02169 Greg Hartel 617-256-3169 Greg@HartelRealty.com Jody Shaw 508-566-3556 Jody@HartelRealty.com Main Office 508-444-0172 www.HartelRealty.com

#### 704 Main Street - aka Route 28 - Falmouth

 $T_{\text{his is a 2,365}\pm\text{ SF unit located directly on Main Street, aka Route 28 in Falmouth in the heart of the business district. This unit has front and rear entrance/exit, 2 offices, 2 ADA baths, kitchenette, and 15 shared parking spaces on 2.97 \pm Acres. This is an extremely heavily traveled year round retail/professional area. Complimentary businesses are located in the immedi- ate neigh-$ 