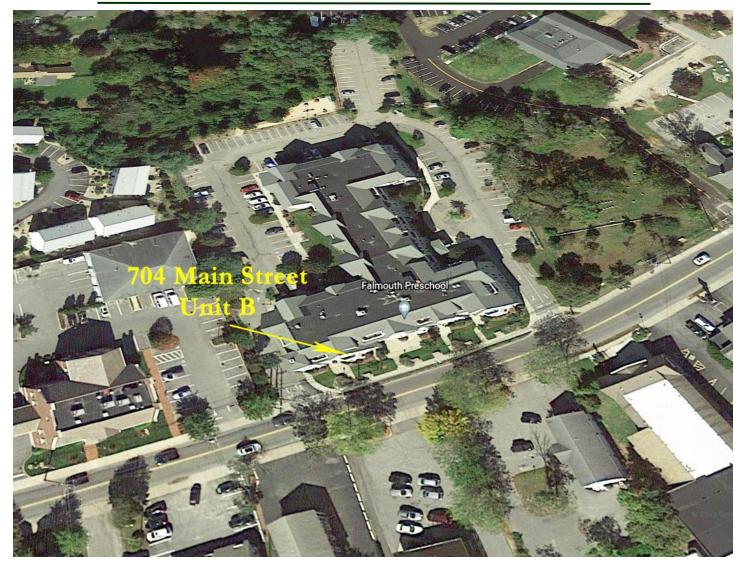

## Satellite

HARTEL COMMERCIAL REAL ESTATE

230 Jones Road Suite 6 Falmouth MA 02540 40 Willard Street Suite 207 Quincy MA 02169 Greg Hartel 617-256-3169 Greg@HartelRealty.com Jody Shaw 508-566-3556 Jody@HartelRealty.com Main Office 508-444-0172 www.HartelRealty.com

#### 704 Main Street - aka Route 28 - Falmouth

 $T_{\text{his is a 2,365}\pm\text{ SF unit located directly on Main Street, aka Route 28 in Falmouth in the heart of the business district. This unit has front and rear entrance/exit, 2 offices, 2 ADA baths, kitchenette, and 15 shared parking spaces on 2.97 \pm Acres. This is an extremely heavily traveled year round retail/professional area. Complimentary businesses are located in the immedi- ate neigh-$ 