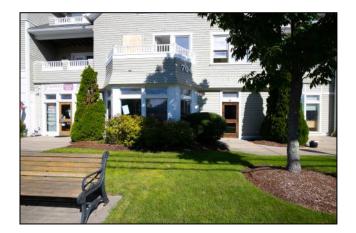

#### 704 Main Street - aka Route 28 - Falmouth

 $T_{\text{his is a 2,365}\pm\text{ SF unit located directly on Main Street, aka Route 28 in Falmouth in the heart of the business district. This unit has front and rear entrance/exit, 2 offices, 2 ADA baths, kitchenette, and 15 shared parking spaces on 2.97 \pm Acres. This is an extremely heavily traveled year round retail/professional area. Complimentary businesses are located in the immedi- ate neigh-$ 

borhood.

Strategic Real Estate Services