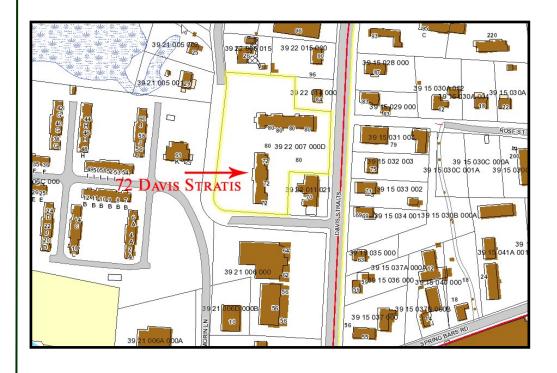

### Assessor Map

- Large Display Windows
- Excellent Location on Heavily Traveled Rte 28
- 1,395± SF Commercial Unit with Potential for Expansion
- 4-5 Offices/Private Bath/Storage/Large Wait-Reception Area
- Private Bath
- Located on Davis Straits aka Rte 28
- · Parking Onsite
- Zoned B2 Business 2 & GR General Residence