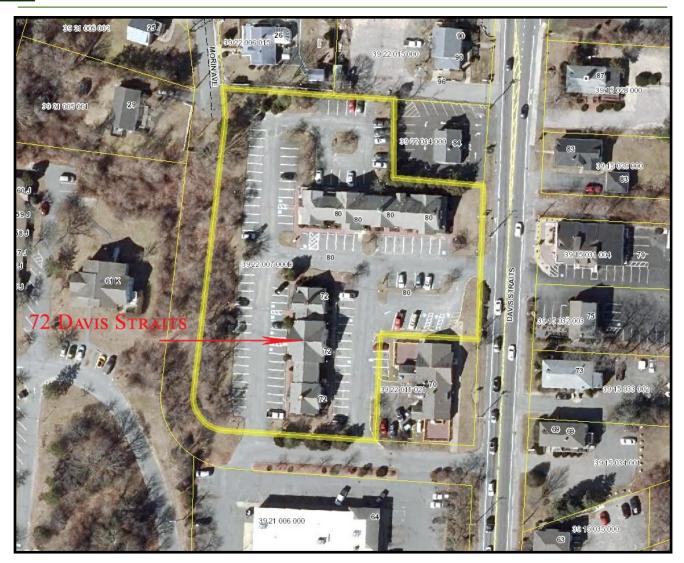

Strategic Real Estate Services

### **Busy Merchants Wharf Complex**

72 Davis Straits Unit 102 - Bldg B - aka Route 28 - Falmouth, MA

FOR LEASE - NEW PRICE: \$1,995/Month for First 6 Months of Lease Term

Space to be Delivered with Fresh Paint - New Carpet - Lighting



- \* 1,395± SF UNIT WITH POTENTIAL FOR EXPANSION
- \* Unit 102 Location Davis Straits aka Route 28
  - \* PLENTY OF PARKING ONSITE LOT
- \* B2 Business 2 Zoned & GR General Residence
- \* Additional 168± SF ALLEY TO BE POTENTIALLY ENCLOSED INQUIRE FOR PRICING

# LIMITED TIME OFFER- "FREE RENT" FIRST 90 DAYS





# HARTEL COMMERCIAL REAL ESTATE

Strategic Real Estate Services



# **Satellite View**



#### HARTEL COMMERCIAL REAL ESTATE

### HARTEL COMMERCIAL REAL ESTATE

Strategic Real Estate Services



# **Neighborhood View**



#### HARTEL COMMERCIAL REAL ESTATE



Strategic Real Estate Services

### **Property Details**

### Assessor Map

- Large Display Windows
- Excellent Location on Heavily Traveled Rte 28
- 1,395± SF Commercial Unit with Potential for Expansion
- 4-5 Offices/Private Bath/Storage/Large Wait-Reception Area
- Private Bath
- Located on Davis Straits aka Rte 28
- · Parking Onsite
- Zoned B2 Business 2 & GR General Residence





# Zoning Map



# Photographs