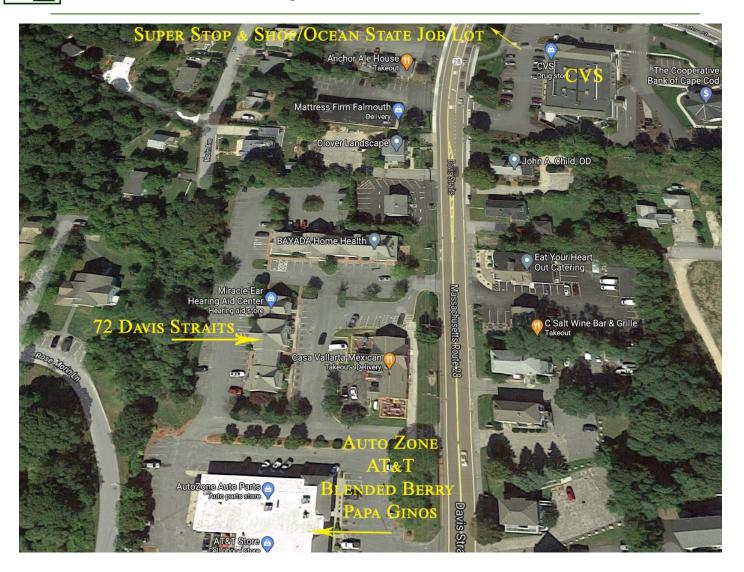

Strategic Real Estate Services

### **Busy Merchants Wharf Complex**

72 Davis Straits Unit 102 - Bldg B - aka Route 28 - Falmouth, MA

FOR LEASE - NEW PRICE: \$1,995/Month for First 6 Months of Lease Term

Space to be Delivered with Fresh Paint - New Carpet - Lighting



- \* 1,395± SF UNIT WITH POTENTIAL FOR EXPANSION
- \* Unit 102 Location Davis Straits aka Route 28
  - \* PLENTY OF PARKING ONSITE LOT
- \* B2 Business 2 Zoned & GR General Residence
- \* Additional 168± SF ALLEY TO BE POTENTIALLY ENCLOSED INQUIRE FOR PRICING

# LIMITED TIME OFFER- "FREE RENT" FIRST 90 DAYS





# HARTEL COMMERCIAL REAL ESTATE

Strategic Real Estate Services



# **Satellite View**



#### HARTEL COMMERCIAL REAL ESTATE

### HARTEL COMMERCIAL REAL ESTATE

Strategic Real Estate Services



# **Neighborhood View**



#### HARTEL COMMERCIAL REAL ESTATE



Strategic Real Estate Services

### **Property Details**

### Assessor Map

- Large Display Windows
- Excellent Location on Heavily Traveled Rte 28
- 1,395± SF Commercial Unit with Potential for Expansion
- 4-5 Offices/Private Bath/Storage/Large Wait-Reception Area
- Private Bath
- Located on Davis Straits aka Rte 28
- · Parking Onsite
- Zoned B2 Business 2 & GR General Residence





# Zoning Map



# Photographs