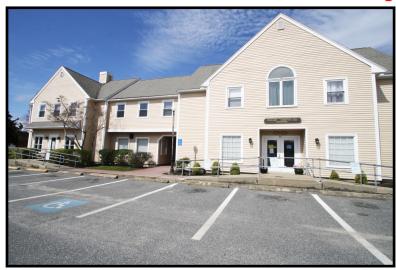

# Photographs

### **Busy Merchants Wharf Complex**

72 Davis Straits Unit 102 - Bldg B - aka Route 28 - Falmouth, MA

FOR LEASE - NEW PRICE: \$1,995/Month for First 6 Months of Lease Term

Space to be Delivered with Fresh Paint - New Carpet - Lighting

- \* 1,395± SF UNIT WITH POTENTIAL FOR EXPANSION
- \* Unit 102 Location Davis Straits aka Route 28
  - \* PLENTY OF PARKING ONSITE LOT
- \* B2 Business 2 Zoned & GR General Residence
- \* Additional 168± SF ALLEY TO BE POTENTIALLY ENCLOSED INQUIRE FOR PRICING