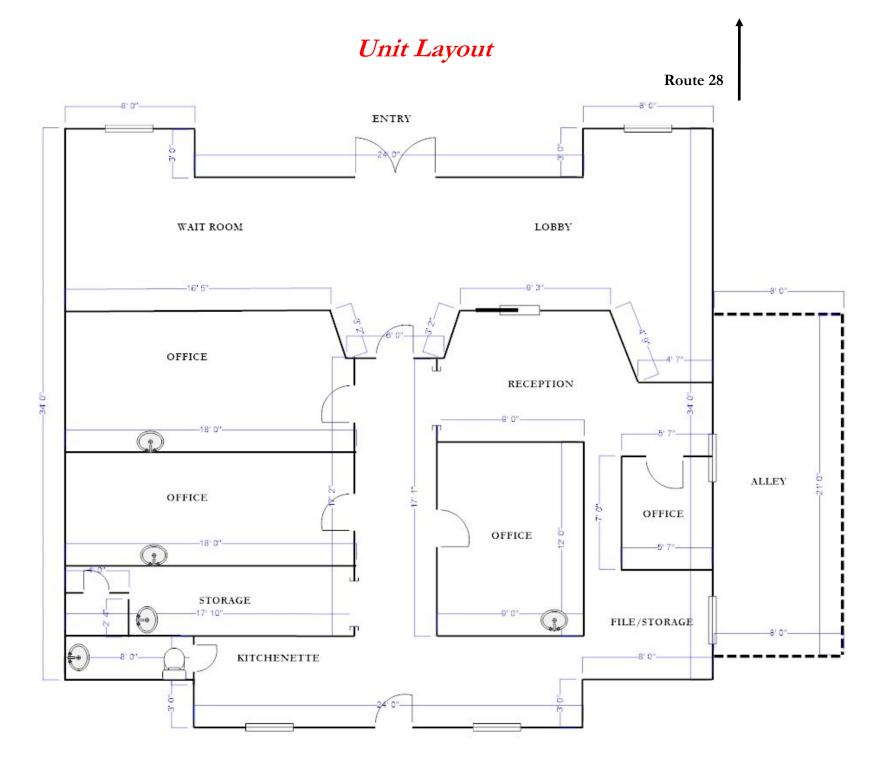

- \* 1,395± SF UNIT WITH POTENTIAL FOR EXPANSION
- \* Unit 102 Location Davis Straits aka Route 28
  - \* PLENTY OF PARKING ONSITE LOT
- \* B2 Business 2 Zoned & GR General Residence
- \* Additional 168± SF ALLEY TO BE POTENTIALLY ENCLOSED INQUIRE FOR PRICING

### Assessor Map

- Large Display Windows
- Excellent Location on Heavily Traveled Rte 28
- 1,395± SF Commercial Unit with Potential for Expansion
- 4-5 Offices/Private Bath/Storage/Large Wait-Reception Area
- Private Bath
- Located on Davis Straits aka Rte 28
- · Parking Onsite
- Zoned B2 Business 2 & GR General Residence