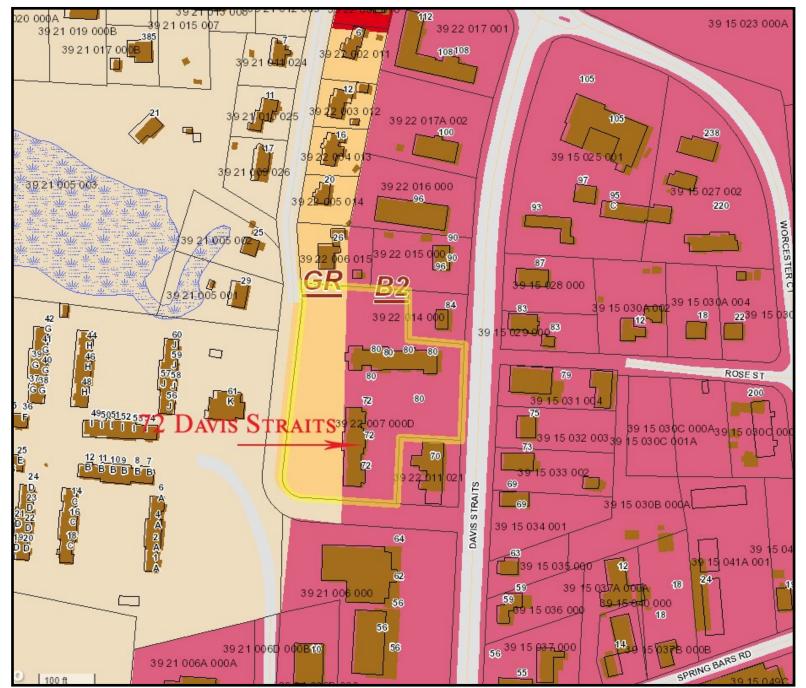

- \* 1,395± SF UNIT WITH POTENTIAL FOR EXPANSION
- \* Unit 102 Location Davis Straits aka Route 28
  - \* PLENTY OF PARKING ONSITE LOT
- \* B2 Business 2 Zoned & GR General Residence
- \* Additional 168± SF ALLEY TO BE POTENTIALLY ENCLOSED INQUIRE FOR PRICING

### Assessor Map

- Large Display Windows
- Excellent Location on Heavily Traveled Rte 28
- 1,395± SF Commercial Unit with Potential for Expansion
- 4-5 Offices/Private Bath/Storage/Large Wait-Reception Area
- Private Bath
- Located on Davis Straits aka Rte 28
- · Parking Onsite
- Zoned B2 Business 2 & GR General Residence

# Zoning Map