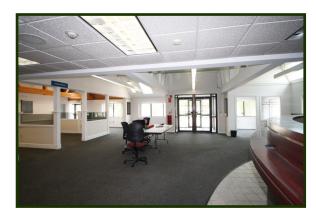

#### 24 Scranton Avenue

- \* 6,611± SF Retail Space
- \*  $.70 \pm$  Ac Site
- \* BR Zone: Business Redevelopment
- \* Formerly Occupied by CC5 Bank
- \* FY 2020 Assessment: \$1,295,400
- \* FY2020 Tax: \$11,127
- \* Drive Up Window Two Lanes
- 15 Offices/2 Lobbys/2 Plus Server Rooms Kitchenette/Abundant Storage
- \* Built 1987
- \* FHA Gas 100% A/C