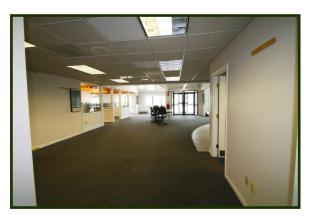

#### 24 Scranton Avenue

- \* 6,611± SF Retail Space
- \*  $.70 \pm$  Ac Site
- \* BR Zone: Business Redevelopment
- \* Formerly Occupied by CC5 Bank
- \* FY 2020 Assessment: \$1,295,400
- \* FY2020 Tax: \$11,127
- \* Drive Up Window Two Lanes
- 15 Offices/2 Lobbys/2 Plus Server Rooms Kitchenette/Abundant Storage
- \* Built 1987
- \* FHA Gas 100% A/C