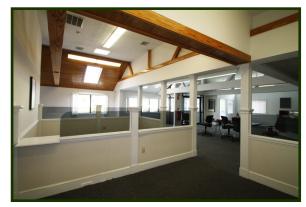

#### 24 Scranton Avenue

- \* 6,611± SF Retail Space
- \*  $.70 \pm$  Ac Site
- \* BR Zone: Business Redevelopment
- \* Formerly Occupied by CC5 Bank
- \* FY 2020 Assessment: \$1,295,400
- \* FY2020 Tax: \$11,127
- \* Drive Up Window Two Lanes
- 15 Offices/2 Lobbys/2 Plus Server Rooms Kitchenette/Abundant Storage
- \* Built 1987
- \* FHA Gas 100% A/C