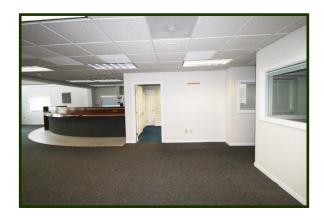

#### 24 Scranton Avenue

- \* 6,611± SF Retail Space
- \*  $.70 \pm$  Ac Site
- \* BR Zone: Business Redevelopment
- \* Formerly Occupied by CC5 Bank
- \* FY 2020 Assessment: \$1,295,400
- \* FY2020 Tax: \$11,127
- \* Drive Up Window Two Lanes
- 15 Offices/2 Lobbys/2 Plus Server Rooms Kitchenette/Abundant Storage
- \* Built 1987
- \* FHA Gas 100% A/C