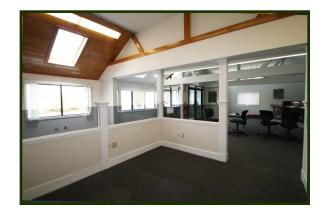

#### 24 Scranton Avenue

- \* 6,611± SF Retail Space
- \*  $.70 \pm$  Ac Site
- \* BR Zone: Business Redevelopment
- \* Formerly Occupied by CC5 Bank
- \* FY 2020 Assessment: \$1,295,400
- \* FY2020 Tax: \$11,127
- \* Drive Up Window Two Lanes
- 15 Offices/2 Lobbys/2 Plus Server Rooms Kitchenette/Abundant Storage
- \* Built 1987
- \* FHA Gas 100% A/C