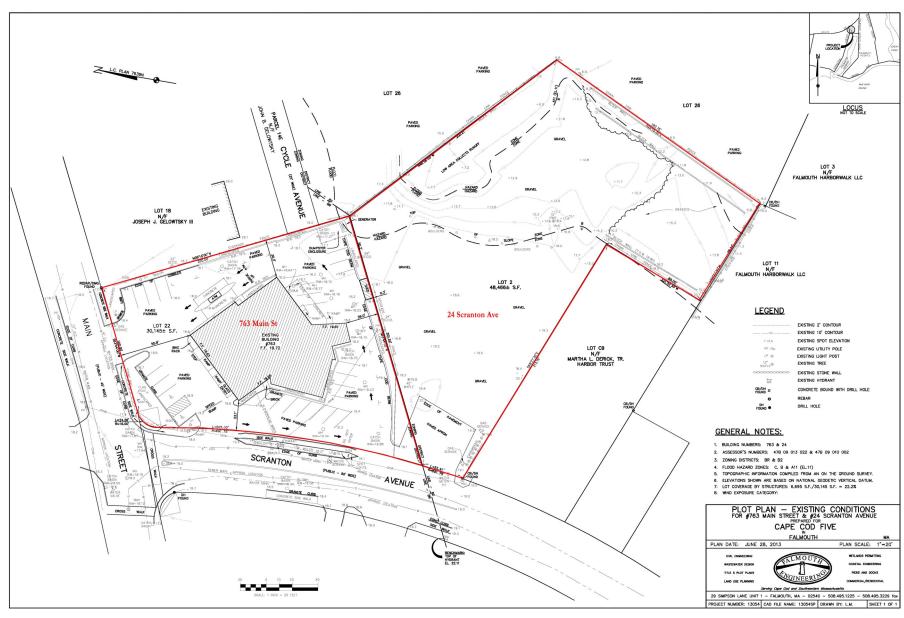

#### Existing Conditions Plan - 2013

Note: 24 Scranton Ave. is 1.23± Ac Per Falmouth Assessor FY 2020

Strategic Real Estate Services