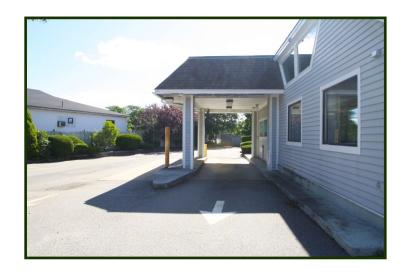

#### 24 Scranton Avenue

- \* 6,611± SF Retail Space
- \*  $.70 \pm$  Ac Site
- \* BR Zone: Business Redevelopment
- \* Formerly Occupied by CC5 Bank
- \* FY 2020 Assessment: \$1,295,400
- \* FY2020 Tax: \$11,127
- \* Drive Up Window Two Lanes
- 15 Offices/2 Lobbys/2 Plus Server Rooms Kitchenette/Abundant Storage
- \* Built 1987
- \* FHA Gas 100% A/C