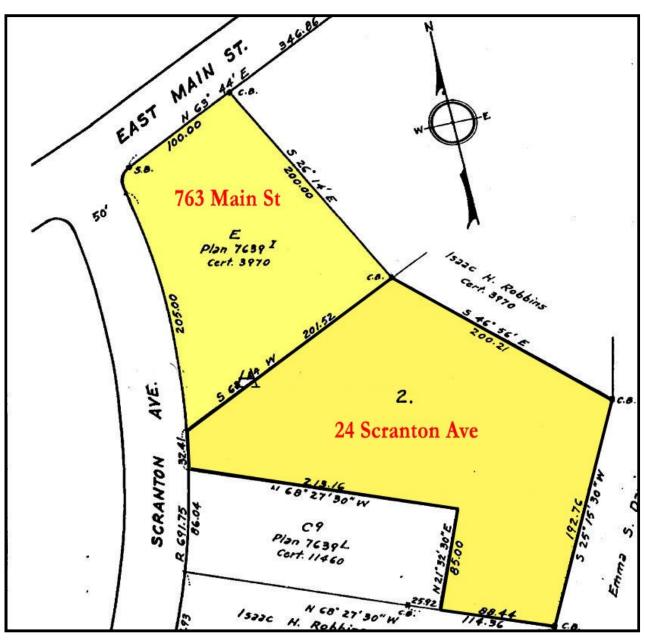

#### Existing Conditions Plan - 2013

Note: 24 Scranton Ave. is 1.23± Ac Per Falmouth Assessor FY 2020

Strategic Real Estate Services

#### Plan of Land

Strategic Real Estate Services