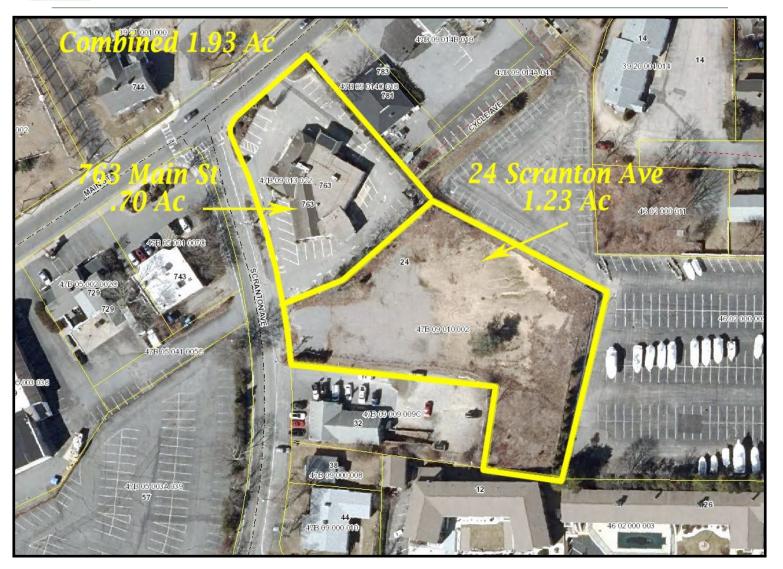

#### 763 Main Street & 24 Scranton Avenue

- \* Combined 1.93± Ac Site
- \* Combined FY 2020 Assessment: \$1,946,800
  - \* Combined FY 2020 Tax: \$16,723
- \* Heavily Traveled Route 28 Year Round Activity

## **Satellite View**