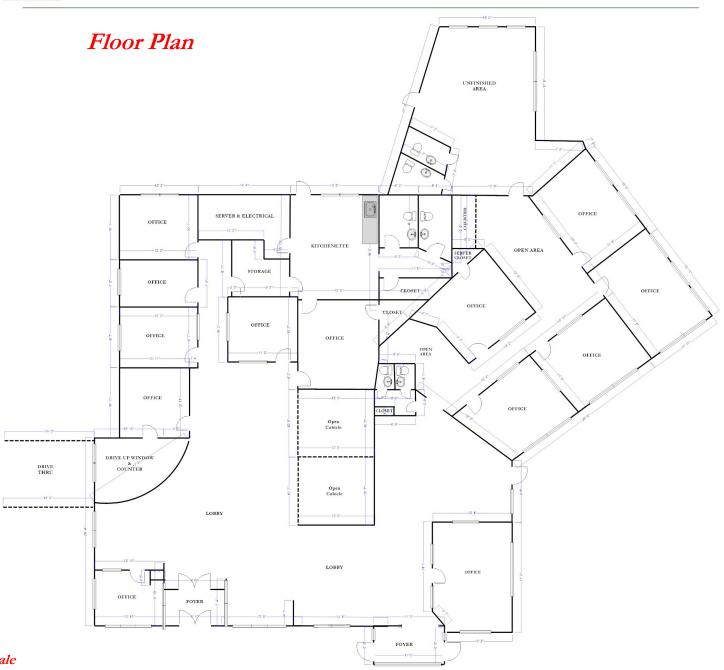

#### 24 Scranton Avenue

- \* 6,611± SF Retail Space
- \*  $.70 \pm$  Ac Site
- \* BR Zone: Business Redevelopment
- \* Formerly Occupied by CC5 Bank
- \* FY 2020 Assessment: \$1,295,400
- \* FY2020 Tax: \$11,127
- \* Drive Up Window Two Lanes
- 15 Offices/2 Lobbys/2 Plus Server Rooms Kitchenette/Abundant Storage
- \* Built 1987
- \* FHA Gas 100% A/C