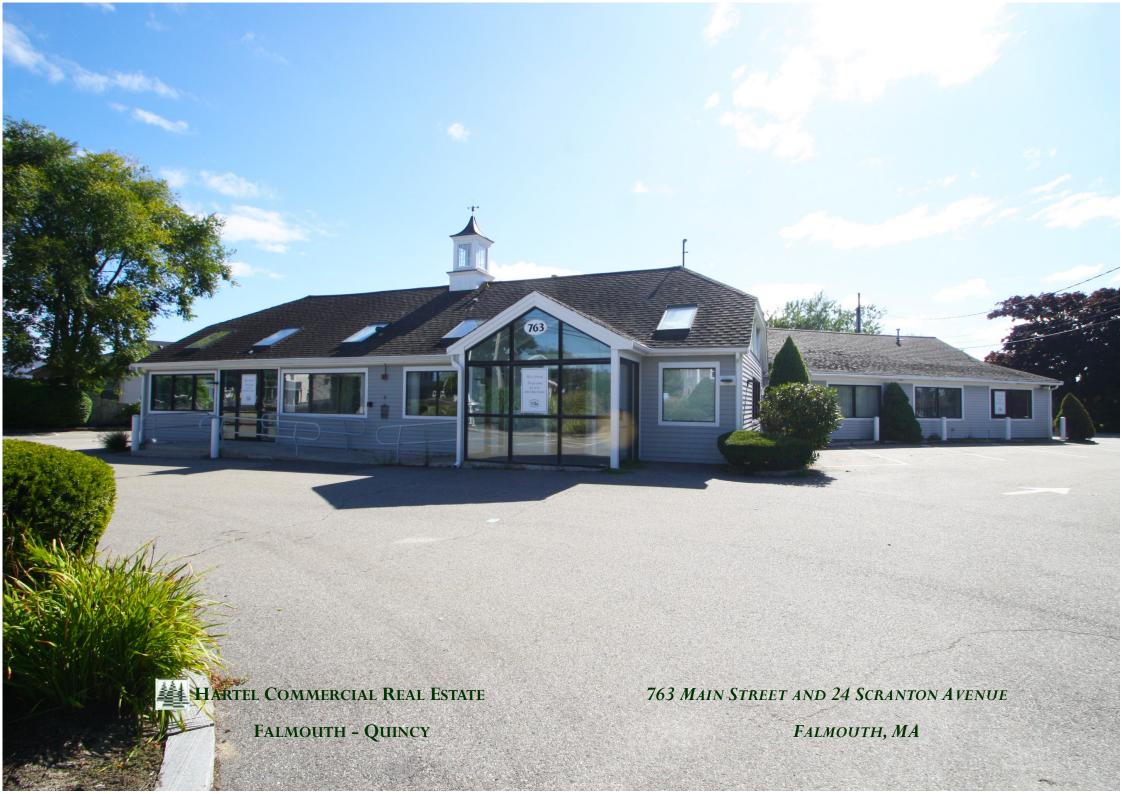

#### 763 Main Street

#### 24 Scranton Avenue

- \* 6,611± SF Retail Space
- \*  $.70 \pm$  Ac Site
- \* BR Zone: Business Redevelopment
- \* Formerly Occupied by CC5 Bank
- \* FY 2020 Assessment: \$1,295,400
- \* FY2020 Tax: \$11,127
- \* Drive Up Window Two Lanes
- 15 Offices/2 Lobbys/2 Plus Server Rooms Kitchenette/Abundant Storage
- \* Built 1987
- \* FHA Gas 100% A/C