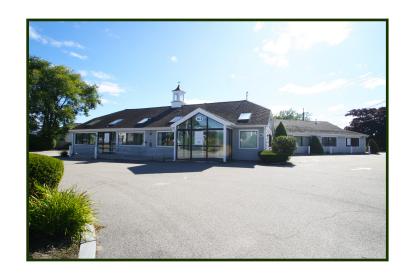

#### 763 Main Street

#### 24 Scranton Avenue

- \* 6,611± SF Retail Space
- \*  $.70 \pm$  Ac Site
- \* BR Zone: Business Redevelopment
- \* Formerly Occupied by CC5 Bank
- \* FY 2020 Assessment: \$1,295,400
- \* FY2020 Tax: \$11,127
- \* Drive Up Window Two Lanes
- 15 Offices/2 Lobbys/2 Plus Server Rooms Kitchenette/Abundant Storage
- \* Built 1987
- \* FHA Gas 100% A/C