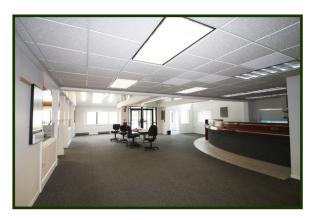

#### 24 Scranton Avenue

- \* 6,611± SF Retail Space
- \*  $.70 \pm$  Ac Site
- \* BR Zone: Business Redevelopment
- \* Formerly Occupied by CC5 Bank
- \* FY 2020 Assessment: \$1,295,400
- \* FY2020 Tax: \$11,127
- \* Drive Up Window Two Lanes
- 15 Offices/2 Lobbys/2 Plus Server Rooms Kitchenette/Abundant Storage
- \* Built 1987
- \* FHA Gas 100% A/C