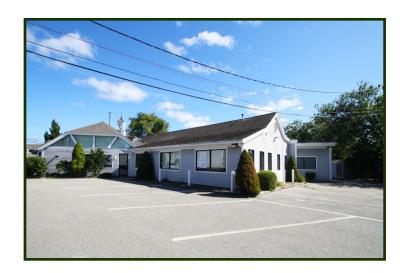

#### 763 Main Street

#### 24 Scranton Avenue

- \* 6,611± SF Retail Space
- \*  $.70 \pm$  Ac Site
- \* BR Zone: Business Redevelopment
- \* Formerly Occupied by CC5 Bank
- \* FY 2020 Assessment: \$1,295,400
- \* FY2020 Tax: \$11,127
- \* Drive Up Window Two Lanes
- 15 Offices/2 Lobbys/2 Plus Server Rooms Kitchenette/Abundant Storage
- \* Built 1987
- \* FHA Gas 100% A/C