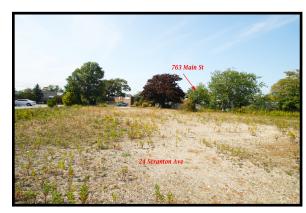

#### 24 Scranton Avenue

- \* 6,611± SF Retail Space
- \*  $.70 \pm$  Ac Site
- \* BR Zone: Business Redevelopment
- \* Formerly Occupied by CC5 Bank
- \* FY 2020 Assessment: \$1,295,400
- \* FY2020 Tax: \$11,127
- \* Drive Up Window Two Lanes
- 15 Offices/2 Lobbys/2 Plus Server Rooms Kitchenette/Abundant Storage
- \* Built 1987
- \* FHA Gas 100% A/C

- \* Cleared Vacant Lot
- \* Mostly Level
- \* 1.23± Ac Site
- \* B2 Zone: Business 2
- \* FY 2020 Assessment: \$651,400
- \* FY 2020 Tax: \$5,596

#### 763 Main Street & 24 Scranton Avenue

- \* Combined 1.93± Ac Site
- \* Combined FY 2020 Assessment: \$1,946,800
  - \* Combined FY 2020 Tax: \$16,723
- \* Heavily Traveled Route 28 Year Round Activity