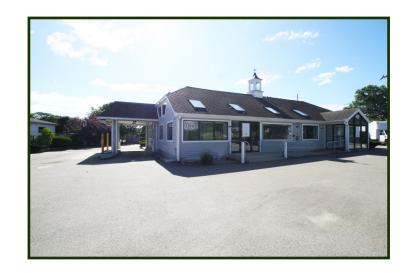

#### 763 Main Street

#### 24 Scranton Avenue

- \* 6,611± SF Retail Space
- \*  $.70 \pm$  Ac Site
- \* BR Zone: Business Redevelopment
- \* Formerly Occupied by CC5 Bank
- \* FY 2020 Assessment: \$1,295,400
- \* FY2020 Tax: \$11,127
- \* Drive Up Window Two Lanes
- 15 Offices/2 Lobbys/2 Plus Server Rooms Kitchenette/Abundant Storage
- \* Built 1987
- \* FHA Gas 100% A/C