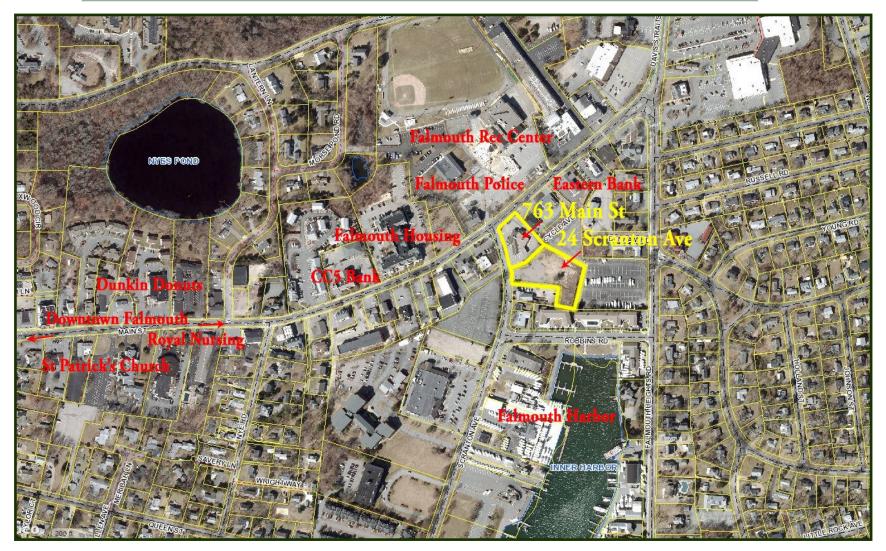

HA Gas 100% A/C

- \* Cleared Vacant Lot
- \* Mostly Level
- \* 1.23± Ac Site
- \* B2 Zone: Business 2
- \* FY 2020 Assessment: \$651,400
- \* FY 2020 Tax: \$5,596

#### 763 Main Street & 24 Scranton Avenue

- \* Combined 1.93± Ac Site
- \* Combined FY 2020 Assessment: \$1,946,800
  - \* Combined FY 2020 Tax: \$16,723
- \* Heavily Traveled Route 28 Year Round Activity

#### Offered For Sale at \$2,600,000





Strategic Real Estate Services

#### Existing Conditions Plan - 2013

Note: 24 Scranton Ave. is 1.23± Ac Per Falmouth Assessor FY 2020





Strategic Real Estate Services

#### Plan of Land





































































Strategic Real Estate Services



## **Satellite View**



#### HARTEL COMMERCIAL REAL ESTATE

Strategic Real Estate Services



# **Neighborhood View**





Strategic Real Estate Services

## Zoning Map