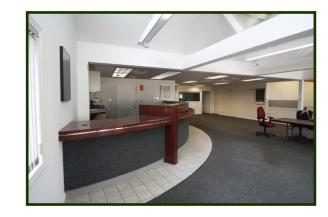

#### 24 Scranton Avenue

- \* 6,611± SF Retail Space
- \*  $.70 \pm$  Ac Site
- \* BR Zone: Business Redevelopment
- \* Formerly Occupied by CC5 Bank
- \* FY 2020 Assessment: \$1,295,400
- \* FY2020 Tax: \$11,127
- \* Drive Up Window Two Lanes
- 15 Offices/2 Lobbys/2 Plus Server Rooms Kitchenette/Abundant Storage
- \* Built 1987
- \* FHA Gas 100% A/C