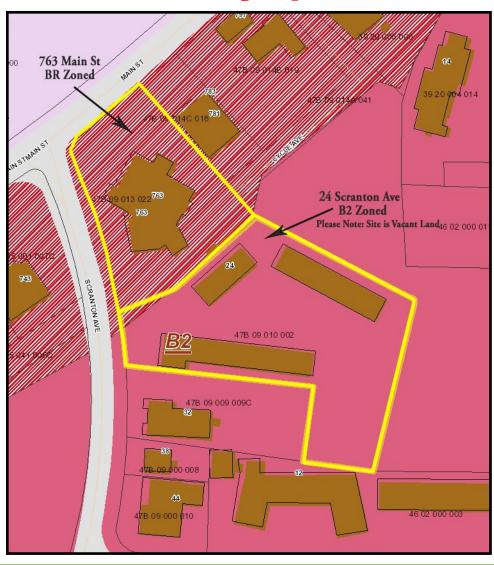

- \* B2 Zone: Business 2
- \* FY 2020 Assessment: \$651,400
- \* FY 2020 Tax: \$5,596

#### 763 Main Street & 24 Scranton Avenue

- \* Combined 1.93± Ac Site
- \* Combined FY 2020 Assessment: \$1,946,800
  - \* Combined FY 2020 Tax: \$16,723
- \* Heavily Traveled Route 28 Year Round Activity

#### Offered For Sale at \$2,600,000





Strategic Real Estate Services

#### Existing Conditions Plan - 2013

Note: 24 Scranton Ave. is 1.23± Ac Per Falmouth Assessor FY 2020





Strategic Real Estate Services

#### Plan of Land





































































Strategic Real Estate Services



## **Satellite View**



#### HARTEL COMMERCIAL REAL ESTATE

Strategic Real Estate Services



# **Neighborhood View**





Strategic Real Estate Services

## Zoning Map