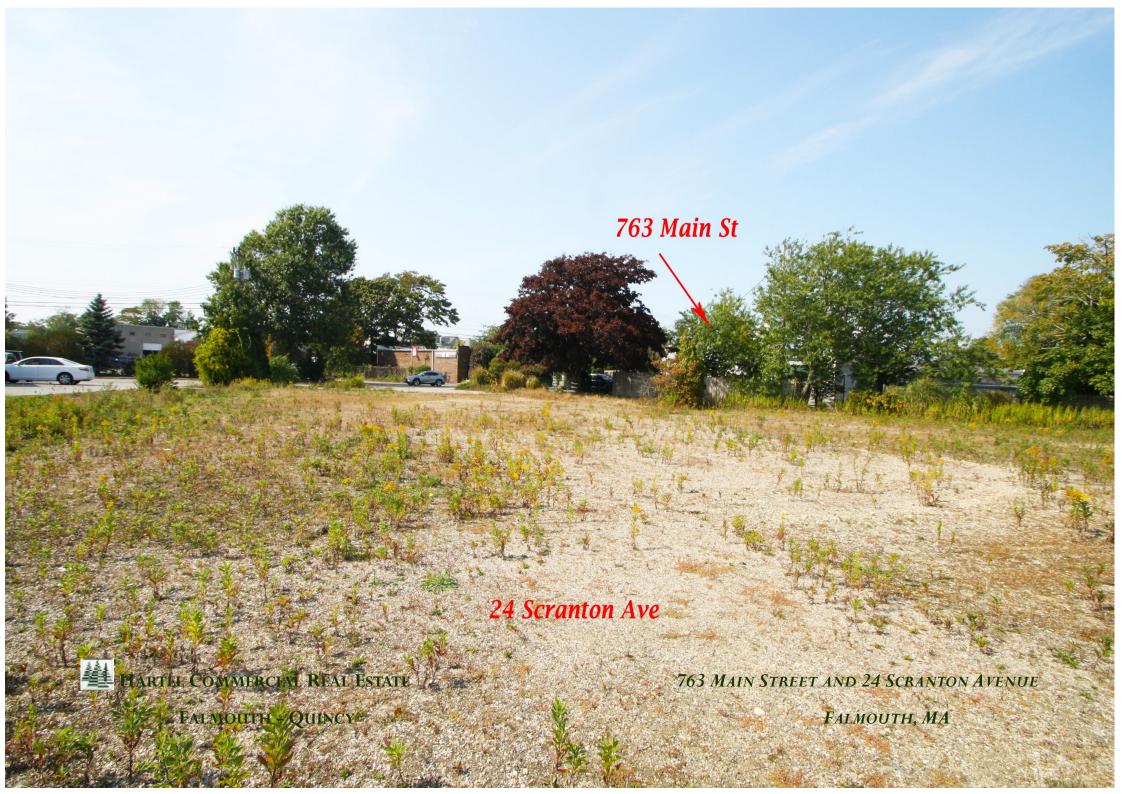

- \* Cleared Vacant Lot
- \* Mostly Level
- \* 1.23± Ac Site
- \* B2 Zone: Business 2
- \* FY 2020 Assessment: \$651,400
- \* FY 2020 Tax: \$5,596