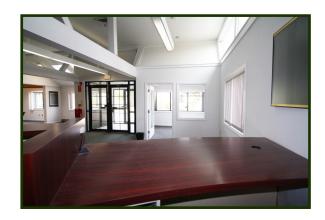

#### 24 Scranton Avenue

- \* 6,611± SF Retail Space
- \*  $.70 \pm$  Ac Site
- \* BR Zone: Business Redevelopment
- \* Formerly Occupied by CC5 Bank
- \* FY 2020 Assessment: \$1,295,400
- \* FY2020 Tax: \$11,127
- \* Drive Up Window Two Lanes
- 15 Offices/2 Lobbys/2 Plus Server Rooms Kitchenette/Abundant Storage
- \* Built 1987
- \* FHA Gas 100% A/C