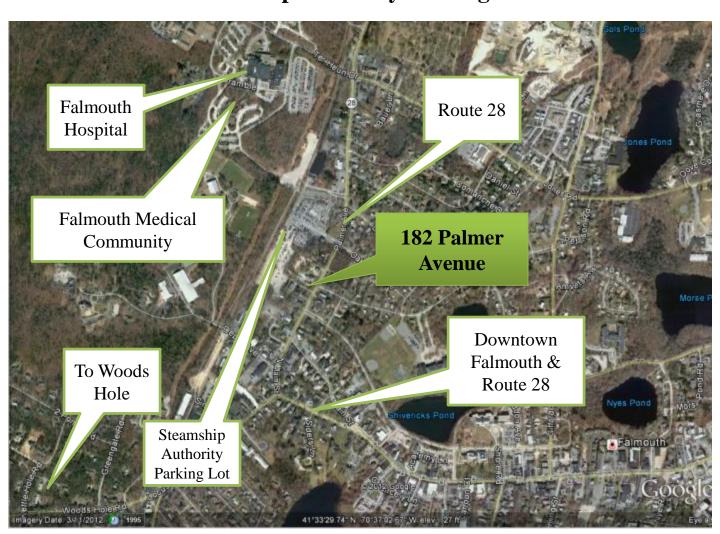

#### **Site Overview:**

The Town of Falmouth is unique in that it has evolved with the modernization of today's world, but at the same time it has not lost its charm and character. Falmouth is located south on Route 28 which merges with Palmer Avenue at the double highway's end. West is Falmouth Hospital & Falmouth Medical Community, east is Downtown Falmouth & points east on Route 28. Continue south to the village of Woods Hole, home of Woods Hole Oceanographic Institute (WHOI), National Oceanic and Atmospheric Administration (NOAA) & the Steamship Authority Ferry transit from Woods Hole to Martha's Vineyard & Nantucket.

# Falmouth Medical Community Woods Hole & Downtown Falmouth, Route 28 & Steamship Authority Parking Lot