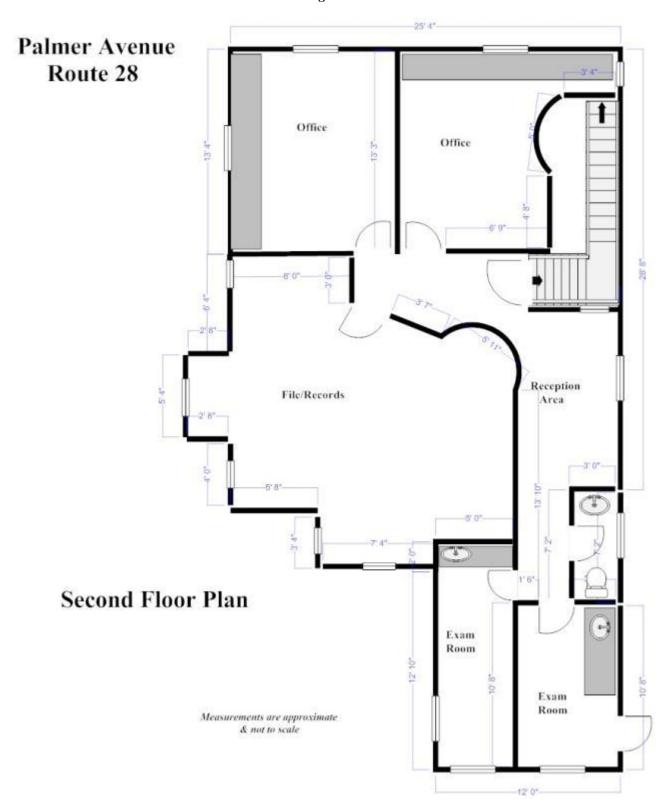

#### **Property Details:**

182 Palmer Avenue, built in 1895, is a typical Cape Cod dwelling converted to professional offices in 1985 and to professional medical offices in 1998, by Special Permit. The first floor contains several offices, reception room, two reception areas, two baths, and kitchen area. On the second floor are also several offices, a records room, reception area and bath. Walls are painted and the original stairway banister, crown moldings and stained glass windows remain.

### **Executive Summary**

Property Address: 182 Palmer Avenue,

Falmouth, MA

Total Land Area:  $0.458 \pm \text{Acres}$ 

Total Living Area:  $2,400 \pm SF$ 

Room Count: 14 Rooms with 3 Baths

Floor Levels: 2 with Partial Basement