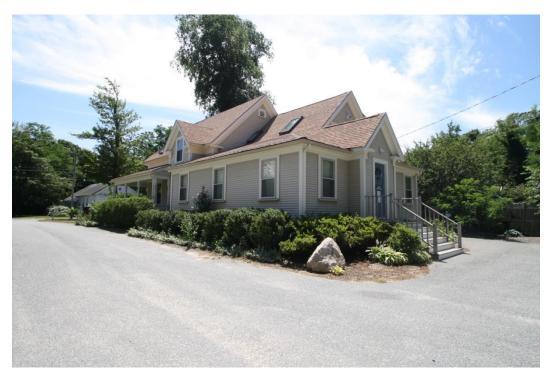

# FOR LEASE - 2,400± SF Office Building \$16/SF/NNN

### 182 Palmer Avenue, Falmouth, MA

- Located on Palmer Avenue/Route 28
  - Freestanding Building
- Road Signage and Abundant Rear Parking
- Convenient to Falmouth Medical Community, Woods Hole, Downtown Falmouth, Route 28 & Steamship Authority Parking Lot

#### **Property Details:**

182 Palmer Avenue, built in 1895, is a typical Cape Cod dwelling converted to professional offices in 1985 and to professional medical offices in 1998, by Special Permit. The first floor contains several offices, reception room, two reception areas, two baths, and kitchen area. On the second floor are also several offices, a records room, reception area and bath. Walls are painted and the original stairway banister, crown moldings and stained glass windows remain.