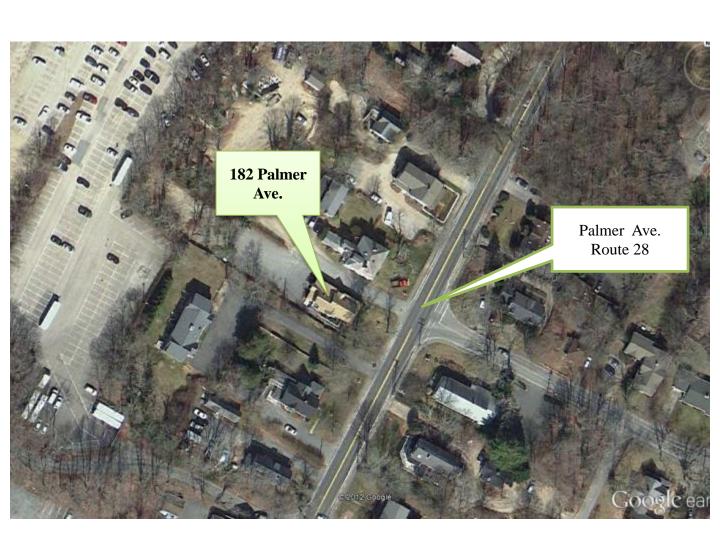

d of neighboring businesses such as The Falmouth Hospital and medical community, bagel shop, gas stations, professional offices, hotel, theatre, bicycle shop, coffee shop, bus station, The Falmouth Enterprise Newspaper plant and Falmouth Academy.

#### **Property Details:**

182 Palmer Avenue, built in 1895, is a typical Cape Cod dwelling converted to professional offices in 1985 and to professional medical offices in 1998, by Special Permit. The first floor contains several offices, reception room, two reception areas, two baths, and kitchen area. On the second floor are also several offices, a records room, reception area and bath. Walls are painted and the original stairway banister, crown moldings and stained glass windows remain.



Strategic Real Estate Services

### SATELLITE VIEW



#### HARTEL COMMERCIAL



Strategic Real Estate Services

#### 182 Palmer Avenue in Reference to:

# Falmouth Medical Community Woods Hole & Downtown Falmouth, Route 28 & Steamship Authority Parking Lot



#### HARTEL COMMERCIAL



Strategic Real Estate Services

### Area Map



#### HARTEL COMMERCIAL

Main: (508) 444-0172 ♦ Cell: (617) 256-3169 ♦ Fax: (508) 548-2995 email: Greg@HartelRealty.com

www.HartelRealty.com



Strategic Real Estate Services

### Zoning Map



#### HARTEL COMMERCIAL



Strategic Real Estate Services





#### HARTEL COMMERCIAL

230 Jones Road, Unit 6, Falmouth, MA 02540

Main: (508) 444-0172  $\blacklozenge$  Cell: (617) 256-3169  $\blacklozenge$  Fax: (508) 548-2995



Strategic Real Estate Services



#### HARTEL COMMERCIAL

230 Jones Road, Unit 6, Falmouth, M