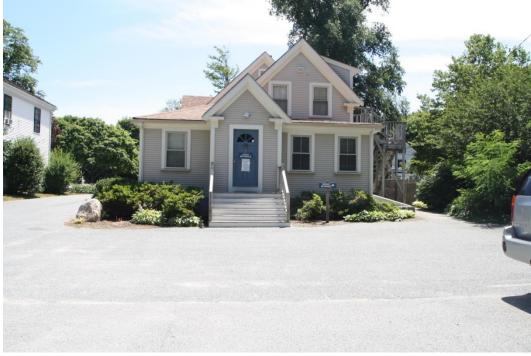

### **Photographs**

#### **Property Details:**

182 Palmer Avenue, built in 1895, is a typical Cape Cod dwelling converted to professional offices in 1985 and to professional medical offices in 1998, by Special Permit. The first floor contains several offices, reception room, two reception areas, two baths, and kitchen area. On the second floor are also several offices, a records room, reception area and bath. Walls are painted and the original stairway banister, crown moldings and stained glass windows remain.

### 182 Palmer Avenue, Falmouth, MA

- Located on Palmer Avenue/Route 28
  - Freestanding Building
- Road Signage and Abundant Rear Parking
- Convenient to Falmouth Medical Community, Woods Hole, Downtown Falmouth, Route 28 & Steamship Authority Parking Lot