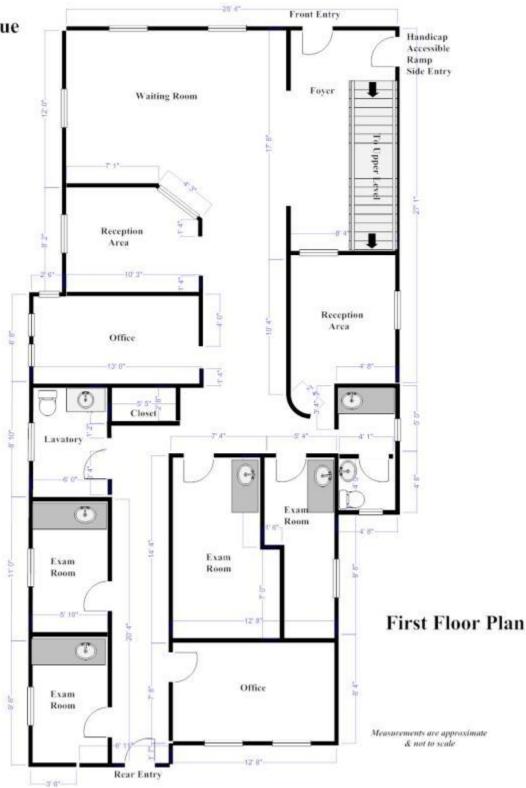

#### **Property Details:**

182 Palmer Avenue, built in 1895, is a typical Cape Cod dwelling converted to professional offices in 1985 and to professional medical offices in 1998, by Special Permit. The first floor contains several offices, reception room, two reception areas, two baths, and kitchen area. On the second floor are also several offices, a records room, reception area and bath. Walls are painted and the original stairway banister, crown moldings and stained glass windows remain.

### **Executive Summary**

Property Address: 182 Palmer Avenue,

Falmouth, MA

Total Land Area:  $0.458 \pm \text{Acres}$ 

Total Living Area:  $2,400 \pm SF$ 

Room Count: 14 Rooms with 3 Baths

Floor Levels: 2 with Partial Basement