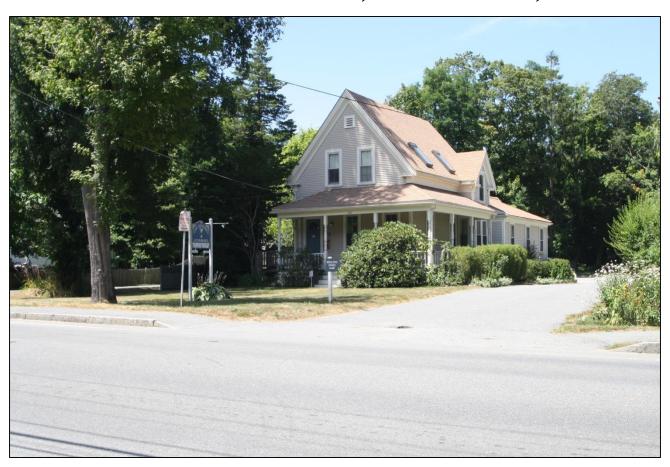

### **Photographs**

#### **Property Details:**

182 Palmer Avenue, built in 1895, is a typical Cape Cod dwelling converted to professional offices in 1985 and to professional medical offices in 1998, by Special Permit. The first floor contains several offices, reception room, two reception areas, two baths, and kitchen area. On the second floor are also several offices, a records room, reception area and bath. Walls are painted and the original stairway banister, crown moldings and stained glass windows remain.