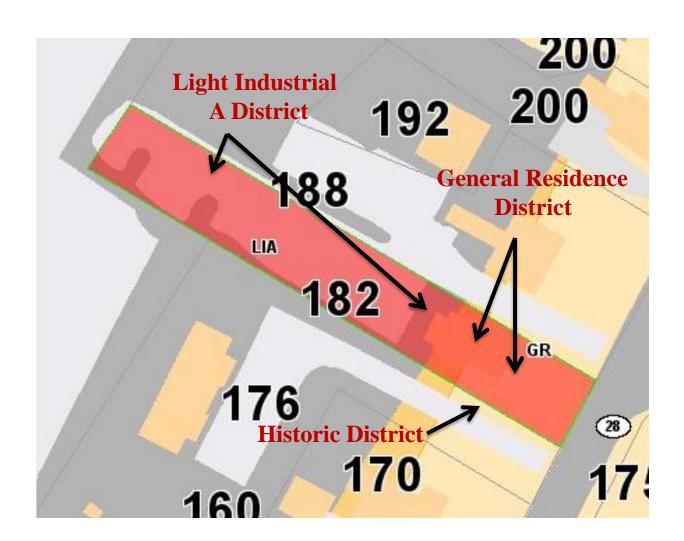

### Zoning Map

Parking: Ample - On-Site

Additional Features: Handicap Accessible

Fully Air Conditioned Two Reception Areas

Water/Sewer: Municipal Water/Private Sewer

Heating Type: FHA/Gas

Zoning: GR - General Residence &

LA - Light Agricultural

www.HartelRealty.com

Strategic Real Estate Services