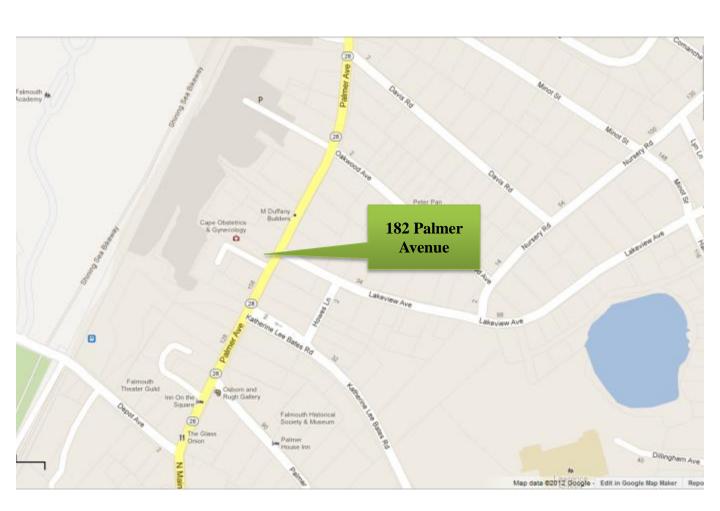

Palmer Avenue, built in 1895, is a typical Cape Cod dwelling converted to professional offices in 1985 and to professional medical offices in 1998, by Special Permit. The first floor contains several offices, reception room, two reception areas, two baths, and kitchen area. On the second floor are also several offices, a records room, reception area and bath. Walls are painted and the original stairway banister, crown moldings and stained glass windows remain.



Strategic Real Estate Services

### SATELLITE VIEW



#### HARTEL COMMERCIAL



Strategic Real Estate Services

#### 182 Palmer Avenue in Reference to:

# Falmouth Medical Community Woods Hole & Downtown Falmouth, Route 28 & Steamship Authority Parking Lot



#### HARTEL COMMERCIAL



Strategic Real Estate Services

### Area Map



#### HARTEL COMMERCIAL

Main: (508) 444-0172 ♦ Cell: (617) 256-3169 ♦ Fax: (508) 548-2995 email: Greg@HartelRealty.com

www.HartelRealty.com



Strategic Real Estate Services

### Zoning Map



#### HARTEL COMMERCIAL



Strategic Real Estate Services





#### HARTEL COMMERCIAL

230 Jones Road, Unit 6, Falmouth, MA 02540

Main: (508) 444-0172  $\blacklozenge$  Cell: (617) 256-3169  $\blacklozenge$  Fax: (508) 548-2995



Strategic Real Estate Services



#### HARTEL COMMERCIAL

230 Jones Road, Unit 6, Falmouth, MA 02540

Main: (508) 444-0172 ♦ Cell: (617) 256-3169 ♦ Fax: (508) 548-2995



Strategic Real Estate Services

### **Photographs**





#### HARTEL COMMERCIAL

230 Jones Road, Unit 6, Falmouth, MA 02540 Main: (508) 444-0172 ♦ Cell: (617) 256-3169 ♦ Fax: (508) 548-2995



Strategic