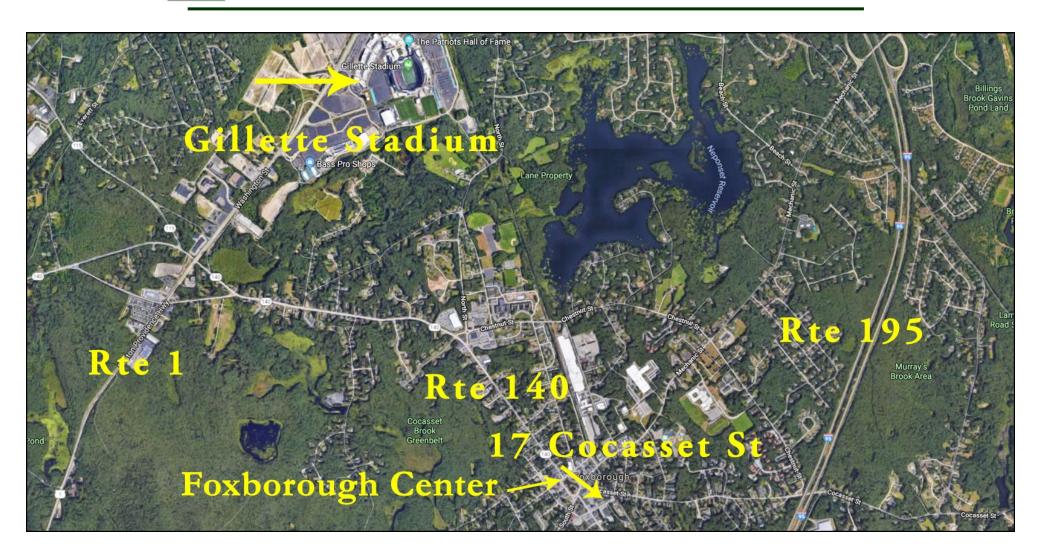

# **Neighborhood View**

## Photographs of Property

2nd Floor Office w/Reception Window

2nd Floor Office

17 Cocasset St

Foxborough Center

Foxborough Center

17 Cocasset St