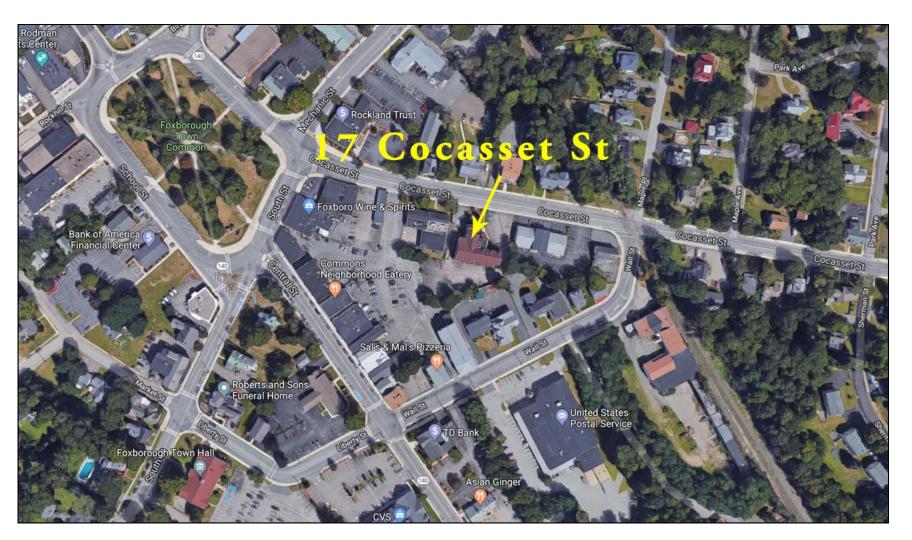

### **Satellite View**

Strategic Real Estate Services

## Photographs of Property

2nd Floor Office w/Reception Window

2nd Floor Office

17 Cocasset St

Foxborough Center

Foxborough Center

17 Cocasset St