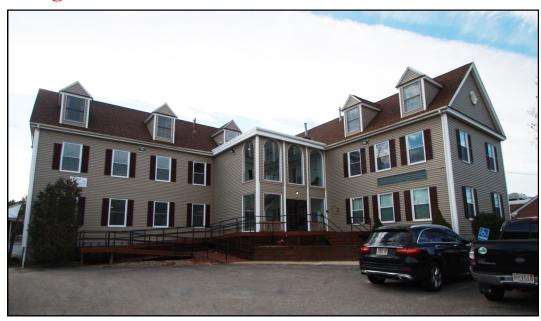

### 17 Cocasset Street - Foxborough, MA

**Individual Office Suites** 

Four Remaining Available with Elevator & Stair Access - Utilities Included

- RENOVATED NEW PROFESSIONAL OFFICE SUITES
  - \* ADJACENT TO FOXBOROUGH CENTER
- \* LOCATED LESS THAN 20' TO RTE 140 AND 6 MILES TO RTE 1A AKA WASHINGTON STREET
  - \* Less Than 2 Miles to Rtes 1 & 95/Home of the Patriots/Gillette Stadium

## Photographs of Property

Front View View of Rear 2nd Floor Lobby

2nd Floor Office 2nd Floor Office 2nd Floor Office