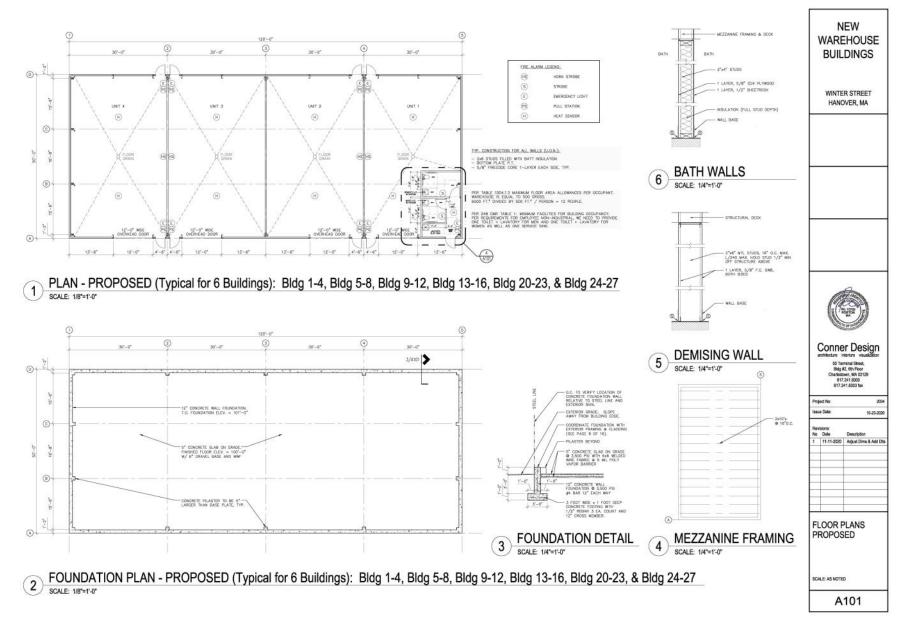

BAYS EACH
- \* 12x12 OVERHEAD DOORS
- \* 7 BUILDINGS TOTALING 40,500± SF
- \* Propane Heaters for Units
- \* ADA Mens/Womens Baths
- Units Have Floor Draining tied into Tight Tanks
- \* 600 AMP ELECTRIC
- \* 6.50± ACRES
- \* PAVED PARKING WITH 136 TOTAL SPACES

Offered For: \$14.40/SF NNN

1,500± SF - \$1,800/MONTH NNN

3,000± SF - \$3,600/MONTH NNN

4,500± SF - \$5,400/Month NNN

6,000± SF - \$7,200/MONTH NNN

| PHASE I   | COMPLETE                 |
|-----------|--------------------------|
| PHASE II  | <b>ESTIMATED 10-2022</b> |
| PHASE III | <b>ESTIMATED 1-2023</b>  |



230 Jones Road Suite 6 Falmouth MA 02540 40 Willard Street Suite 207 Quincy MA 02169 Greg Hartel 617-256-3169 Greg@HartelRealty.com Jody Shaw 508-566-3556 Jody@HartelRealty.com



Site Plan - As of November 18, 2022



## Floorplan - Typical 6 Building - 4 Bays Each





Assessor



## HARTEL COMMERCIAL REAL ESTATE

230 Jones Road Suite 6 Falmouth MA 02540 40 Willard Street Suite 207 Quincy MA 02169 Greg Hartel 617-256-3169 Greg@HartelRealty.com Jody Shaw 508-566-3556 Jody@HartelRealty.com





## Zoning



HARTEL COMMERCIAL REAL ESTATE

230 Jones Road Suite 6 Falmouth MA 02540 40 Willard Street Suite 207 Quincy MA 02169 Greg Hartel 617-256-3169 Greg@HartelRealty.com Jody Shaw 508-566-3556 Jody@HartelRealty.com