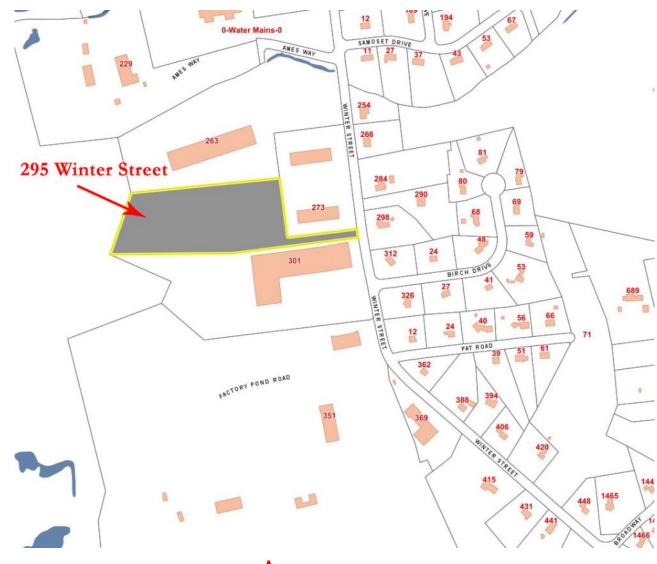

TOTALING 40,500± SF
- \* Propane Heaters for Units
- \* ADA Mens/Womens Baths
- Units Have Floor Draining tied into Tight Tanks
- \* 600 AMP ELECTRIC
- \* 6.50± ACRES
- \* PAVED PARKING WITH 136 TOTAL SPACES

Offered For: \$14.40/SF NNN

1,500± SF - \$1,800/MONTH NNN

3,000± SF - \$3,600/MONTH NNN

4,500± SF - \$5,400/Month NNN

6,000± SF - \$7,200/MONTH NNN

| PHASE I   | COMPLETE                 |
|-----------|--------------------------|
| PHASE II  | <b>ESTIMATED 10-2022</b> |
| PHASE III | <b>ESTIMATED 1-2023</b>  |



230 Jones Road Suite 6 Falmouth MA 02540 40 Willard Street Suite 207 Quincy MA 02169 Greg Hartel 617-256-3169 Greg@HartelRealty.com Jody Shaw 508-566-3556 Jody@HartelRealty.com



Site Plan - As of November 18, 2022



## Floorplan - Typical 6 Building - 4 Bays Each





Assessor



## HARTEL COMMERCIAL REAL ESTATE

230 Jones Road Suite 6 Falmouth MA 02540 40 Willard Street Suite 207 Quincy MA 02169 Greg Hartel 617-256-3169 Greg@HartelRealty.com Jody Shaw 508-566-3556 Jody@HartelRealty.com





## Zoning



HARTEL COMMERCIAL REAL ESTATE

230 Jones Road Suite 6 Falmouth MA 02540 40 Willard Street Suite 207 Quincy MA 02169 Greg Hartel 617-256-3169 Greg@HartelRealty.com Jody Shaw 508-566-3556 Jody@HartelRealty.com