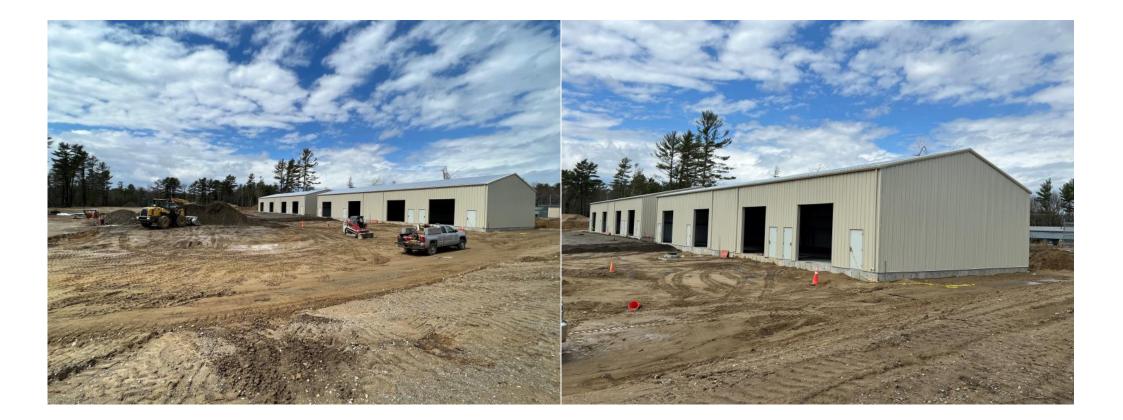

## **PROPERTY DETAILS - Individual Bays For Lease**

- \* CLOSE TO RTE 3 & RTE 53
- \* 2 MILES TO HANOVER CENTER
- \* SEVEN INDUSTRIAL BUILDINGS TO BE BUILT SIX - 6,000± SF BUILDINGS - 4 BAYS EACH ONE - 4,500± SF BUILDINGS - 3 BAYS EACH
- \* 12x12 OVERHEAD DOORS
- \* 7 BUILDINGS TOTALING 40,500± SF
- \* Propane Heaters for Units
- \* ADA Mens/Womens Baths
- Units Have Floor Draining tied into Tight Tanks
- \* 600 AMP ELECTRIC
- \* 6.50± ACRES
- \* PAVED PARKING WITH 136 TOTAL SPACES