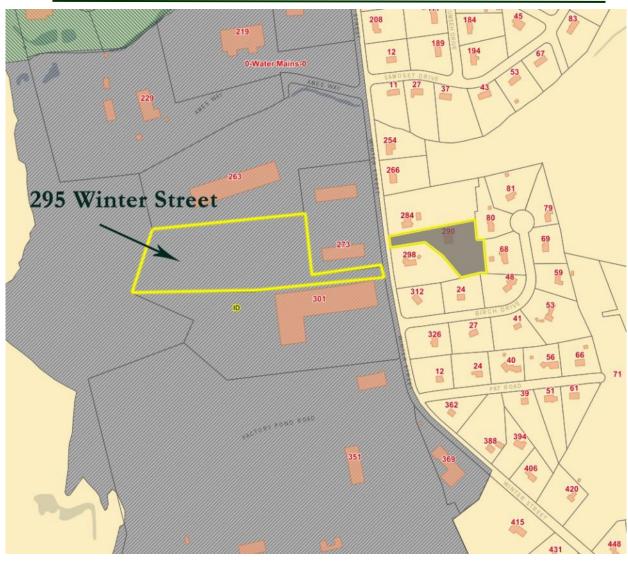

40/SF NNN

1,500± SF - \$1,800/MONTH NNN

3,000± SF - \$3,600/MONTH NNN

4,500± SF - \$5,400/Month NNN

6,000± SF - \$7,200/MONTH NNN

| PHASE I   | COMPLETE                 |
|-----------|--------------------------|
| PHASE II  | <b>ESTIMATED 10-2022</b> |
| PHASE III | <b>ESTIMATED 1-2023</b>  |



230 Jones Road Suite 6 Falmouth MA 02540 40 Willard Street Suite 207 Quincy MA 02169 Greg Hartel 617-256-3169 Greg@HartelRealty.com Jody Shaw 508-566-3556 Jody@HartelRealty.com



Site Plan - As of November 18, 2022



## Floorplan - Typical 6 Building - 4 Bays Each





Assessor



## HARTEL COMMERCIAL REAL ESTATE

230 Jones Road Suite 6 Falmouth MA 02540 40 Willard Street Suite 207 Quincy MA 02169 Greg Hartel 617-256-3169 Greg@HartelRealty.com Jody Shaw 508-566-3556 Jody@HartelRealty.com





## Zoning



HARTEL COMMERCIAL REAL ESTATE

230 Jones Road Suite 6 Falmouth MA 02540 40 Willard Street Suite 207 Quincy MA 02169 Greg Hartel 617-256-3169 Greg@HartelRealty.com Jody Shaw 508-566-3556 Jody@HartelRealty.com