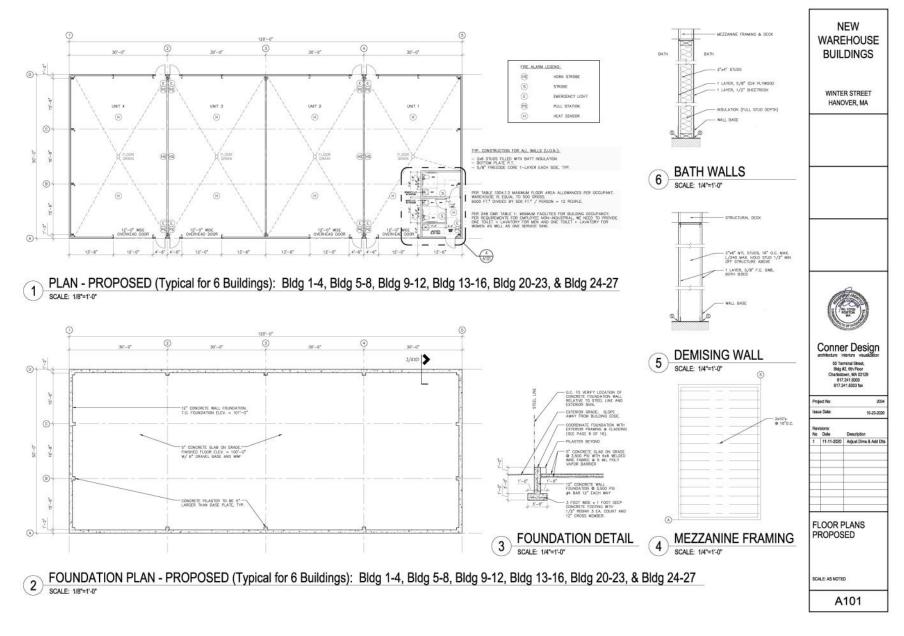

3 BAYS EACH
- \* 12x12 OVERHEAD DOORS
- \* 7 BUILDINGS TOTALING 40,500± SF
- \* Propane Heaters for Units
- \* ADA Mens/Womens Baths
- Units Have Floor Draining tied into Tight Tanks
- \* 600 AMP ELECTRIC
- \* 6.50± ACRES
- \* PAVED PARKING WITH 136 TOTAL SPACES

Offered For: \$14.40/SF NNN

1,500± SF - \$1,800/MONTH NNN

3,000± SF - \$3,600/MONTH NNN

4,500± SF - \$5,400/Month NNN

6,000± SF - \$7,200/MONTH NNN

| PHASE I   | COMPLETE                 |
|-----------|--------------------------|
| PHASE II  | <b>ESTIMATED 10-2022</b> |
| PHASE III | <b>ESTIMATED 1-2023</b>  |



230 Jones Road Suite 6 Falmouth MA 02540 40 Willard Street Suite 207 Quincy MA 02169 Greg Hartel 617-256-3169 Greg@HartelRealty.com Jody Shaw 508-566-3556 Jody@HartelRealty.com



Site Plan - As of August 31, 2022



## Floorplan - Typical 6 Building - 4 Bays Each





Assessor



## HARTEL COMMERCIAL REAL ESTATE

230 Jones Road Suite 6 Falmouth MA 02540 40 Willard Street Suite 207 Quincy MA 02169 Greg Hartel 617-256-3169 Greg@HartelRealty.com Jody Shaw 508-566-3556 Jody@HartelRealty.com





## Zoning



HARTEL COMMERCIAL REAL ESTATE

230 Jones Road Suite 6 Falmouth MA 02540 40 Willard Street Suite 207 Quincy MA 02169 Greg Hartel 617-256-3169 Greg@HartelRealty.com Jody Shaw 508-566-3556 Jody@HartelRealty.com