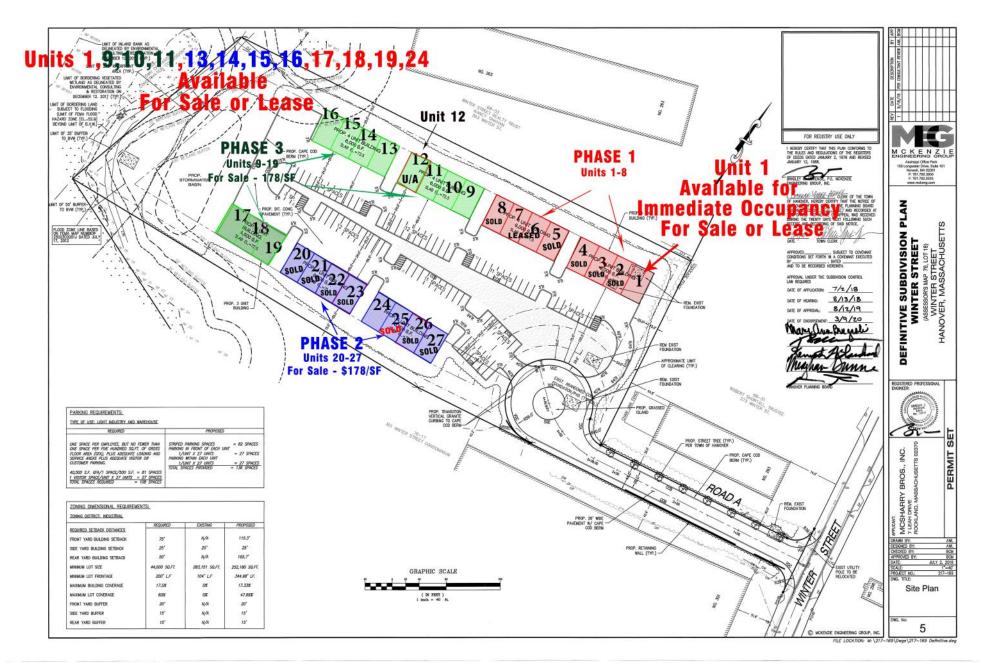

Offered For: \$14.40/SF NNN

1,500± SF - \$1,800/MONTH NNN

3,000± SF - \$3,600/MONTH NNN

4,500± SF - \$5,400/Month NNN

6,000± SF - \$7,200/MONTH NNN

| PHASE I   | COMPLETE                 |
|-----------|--------------------------|
| PHASE II  | <b>ESTIMATED 10-2022</b> |
| PHASE III | <b>ESTIMATED 1-2023</b>  |

230 Jones Road Suite 6 Falmouth MA 02540 40 Willard Street Suite 207 Quincy MA 02169 Greg Hartel 617-256-3169 Greg@HartelRealty.com Jody Shaw 508-566-3556 Jody@HartelRealty.com

Site Plan - As of August 31, 2022