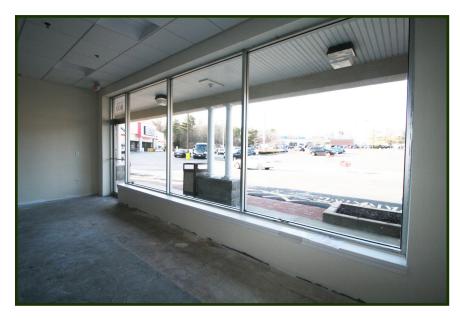

#### 409 Columbia Road - aka Route 53 - Hanover

he units are located in the Tractor Supply Plaza which is located in the Columbia Road business district of Route 53 in the Town of Hanover. There are two units available in the main building which is located adjacent to the Tractor Supply building. This is a high visibility, heavily traveled year round area. Complimentary businesses are located in the immediate neighborhood. Turnover is very low with

tenants.

Long Term Leases - Available.