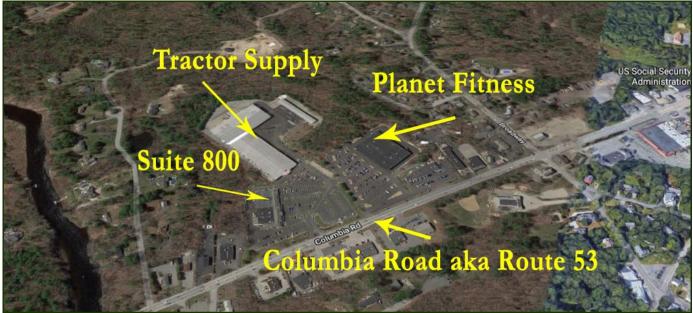

# **Satellite Views**

#### 409 Columbia Road - aka Route 53 - Hanover

he units are located in the Tractor Supply Plaza which is located in the Columbia Road business district of Route 53 in the Town of Hanover. There are two units available in the main building which is located adjacent to the Tractor Supply building. This is a high visibility, heavily traveled year round area. Complimentary businesses are located in the immediate neighborhood. Turnover is very low with