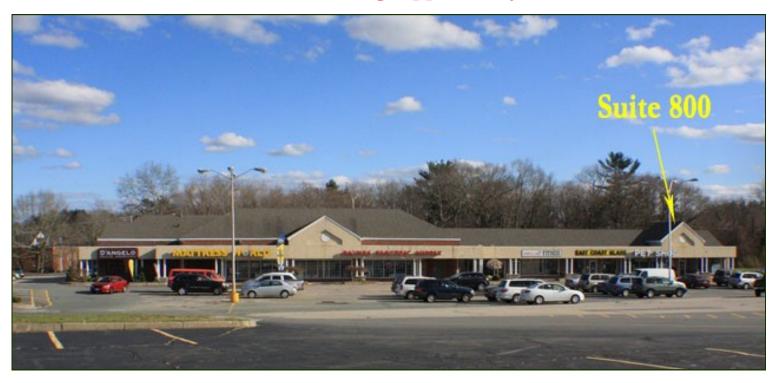

# 409 Columbia Road - aka Route 53 - Hanover, MA Columbia Road Plaza

**Leasing Opportunity** 

- \* SUITE 800 AVAILABLE 2,750 SF AVAILABLE ON MAY 1, 2018
  - \* OFFERED AT \$12/SF NNN
- \* LOCATED ON COLUMBIA ROAD AKA ROUTE 53 ZONED BUSINESS DISTRICT
  - \* HIGH VISIBILITY ON MAJOR ROAD BUSY COMMERCIAL DISTRICT

#### 409 Columbia Road - aka Route 53 - Hanover

he units are located in the Tractor Supply Plaza which is located in the Columbia Road business district of Route 53 in the Town of Hanover. There are two units available in the main building which is located adjacent to the Tractor Supply building. This is a high visibility, heavily traveled year round area. Complimentary businesses are located in the immediate neighborhood. Turnover is very low with