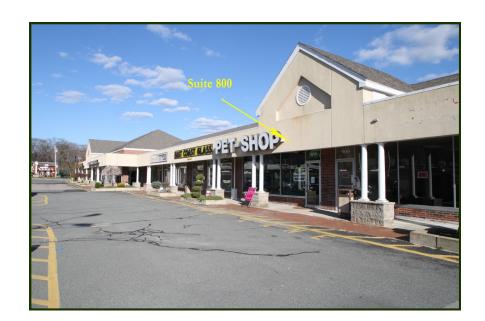

# 409 Columbia Road - aka Route 53 - Hanover, MA Columbia Road Plaza

**Leasing Opportunity** 

- \* SUITE 800 AVAILABLE 2,750 SF AVAILABLE ON MAY 1, 2018
  - \* OFFERED AT \$12/SF NNN
- \* LOCATED ON COLUMBIA ROAD AKA ROUTE 53 ZONED BUSINESS DISTRICT
  - \* HIGH VISIBILITY ON MAJOR ROAD BUSY COMMERCIAL DISTRICT

#### 409 Columbia Road - aka Route 53 - Hanover

he units are located in the Tractor Supply Plaza which is located in the Columbia Road business district of Route 53 in the Town of Hanover. There are two units available in the main building which is located adjacent to the Tractor Supply building. This is a high visibility, heavily traveled year round area. Complimentary businesses are located in the immediate neighborhood. Turnover is very low with