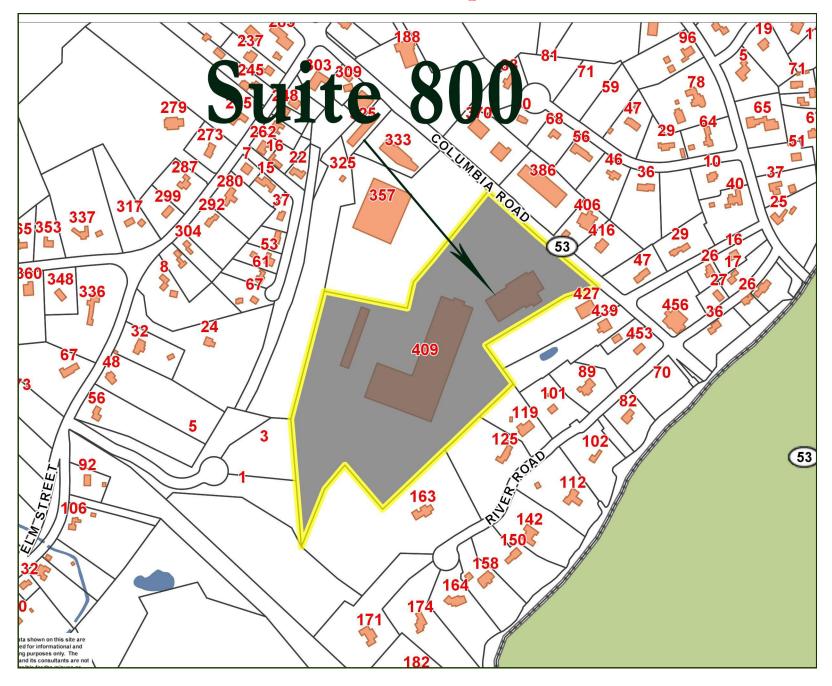

# HARTEL COMMERCIAL REAL ESTATE



Strategic Real Estate Services

# 409 Columbia Road - aka Route 53 - Hanover, MA Columbia Road Plaza

**Leasing Opportunity** 



- \* SUITE 800 AVAILABLE 2,750 SF AVAILABLE ON MAY 1, 2018
  - \* OFFERED AT \$12/SF NNN
- \* LOCATED ON COLUMBIA ROAD AKA ROUTE 53 ZONED BUSINESS DISTRICT
  - \* HIGH VISIBILITY ON MAJOR ROAD BUSY COMMERCIAL DISTRICT





Strategic Real Estate Services





# **Satellite Views**



#### Assessor Map



### HARTEL COMMERCIAL REAL ESTATE

Strategic Real Estate Services

#### 409 Columbia Road - aka Route 53 - Hanover

he units are located in the Tractor Supply Plaza which is located in the Columbia Road business district of Route 53 in the Town of Hanover. There are two units available in the main building which is located adjacent to the Tractor Supply building. This is a high visibility, heavily traveled year round area. Complimentary businesses are located in the immediate neighborhood. Turnover is very low with

tenants.

Long Term Leases - Available.





# HARTEL COMMERCIAL REAL ESTATE

Strategic Real Estate Services