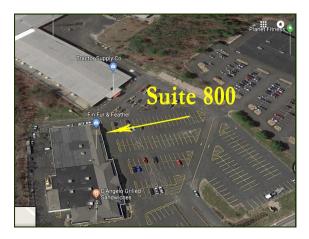

# **Satellite Views**

#### 409 Columbia Road - aka Route 53 - Hanover

he units are located in the Tractor Supply Plaza which is located in the Columbia Road business district of Route 53 in the Town of Hanover. There are two units available in the main building which is located adjacent to the Tractor Supply building. This is a high visibility, heavily traveled year round area. Complimentary businesses are located in the immediate neighborhood. Turnover is very low with