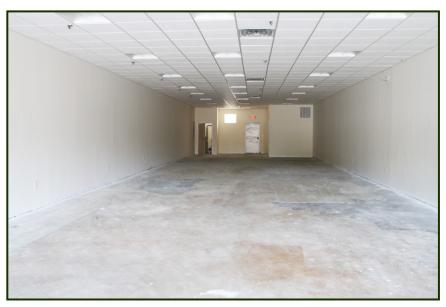

# 409 Columbia Road - aka Route 53 - Hanover, MA Columbia Road Plaza

**Leasing Opportunity** 

- \* SUITE 800 AVAILABLE 2,750 SF
  - \* OFFERED AT \$10/SF NNN
- \* LOCATED ON COLUMBIA ROAD AKA ROUTE 53 ZONED BUSINESS DISTRICT
  - \* HIGH VISIBILITY ON MAJOR ROAD BUSY COMMERCIAL DISTRICT

### 409 Columbia Road - aka Route 53 - Hanover

he units are located in the Building 19 Plaza which is located in the Columbia Road business district of Route 53 in the Town of Hanover. There is one unit available in the main building which is located adjacent to the former Building 19 building, which is currently occupied by Tractor Supply. This is a high visibility, heavily traveled year round area. Complimentary businesses are located in the immediate neighborhood. Turnover is very low with tenants.