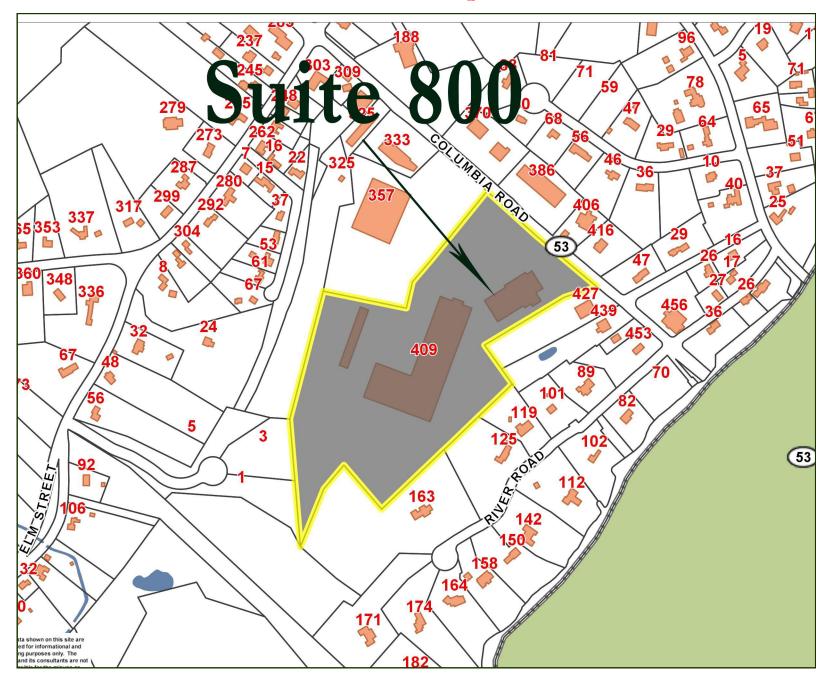

# HARTEL COMMERCIAL REAL ESTATE



Strategic Real Estate Services

# 409 Columbia Road - aka Route 53 - Hanover, MA Columbia Road Plaza

**Leasing Opportunity** 



- \* SUITE 800 AVAILABLE 2,750 SF
  - \* OFFERED AT \$10/SF NNN
- \* LOCATED ON COLUMBIA ROAD AKA ROUTE 53 ZONED BUSINESS DISTRICT
  - \* HIGH VISIBILITY ON MAJOR ROAD BUSY COMMERCIAL DISTRICT





Strategic Real Estate Services





# **Satellite Views**



#### HARTEL COMMERCIAL REAL ESTATE

### Assessor Map





# HARTEL COMMERCIAL REAL ESTATE

Strategic Real Estate Services

### 409 Columbia Road - aka Route 53 - Hanover

he units are located in the Building 19 Plaza which is located in the Columbia Road business district of Route 53 in the Town of Hanover. There is one unit available in the main building which is located adjacent to the former Building 19 building, which is currently occupied by Tractor Supply. This is a high visibility, heavily traveled year round area. Complimentary businesses are located in the immediate neighborhood. Turnover is very low with tenants.

Long Term Leases - Available.







# HARTEL COMMERCIAL REAL ESTATE

Strategic Real Estate Services