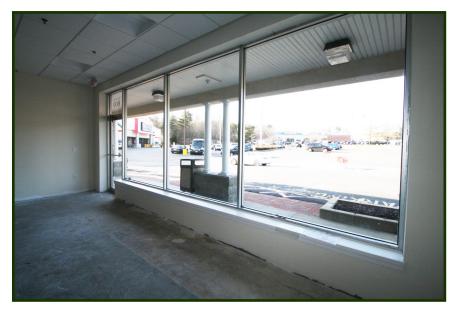

# 409 Columbia Road - aka Route 53 - Hanover, MA Columbia Road Plaza

**Leasing Opportunity** 

- \* SUITE 800 AVAILABLE 2,750 SF
  - \* OFFERED AT \$10/SF NNN
- \* LOCATED ON COLUMBIA ROAD AKA ROUTE 53 ZONED BUSINESS DISTRICT
  - \* HIGH VISIBILITY ON MAJOR ROAD BUSY COMMERCIAL DISTRICT

### 409 Columbia Road - aka Route 53 - Hanover

he units are located in the Building 19 Plaza which is located in the Columbia Road business district of Route 53 in the Town of Hanover. There is one unit available in the main building which is located adjacent to the former Building 19 building, which is currently occupied by Tractor Supply. This is a high visibility, heavily traveled year round area. Complimentary businesses are located in the immediate neighborhood. Turnover is very low with tenants.