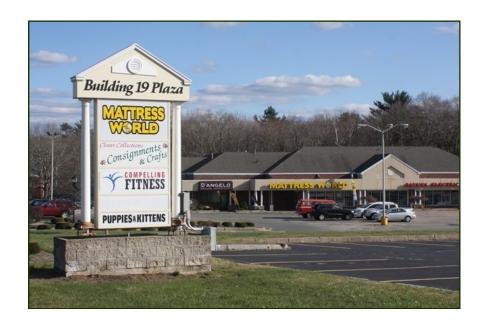

### 409 Columbia Road - aka Route 53 - Hanover

he units are located in the Building 19 Plaza which is located in the Columbia Road business district of Route 53 in the Town of Hanover. There is one unit available in the main building which is located adjacent to the former Building 19 building, which is currently occupied by Tractor Supply. This is a high visibility, heavily traveled year round area. Complimentary businesses are located in the immediate neighborhood. Turnover is very low with tenants.