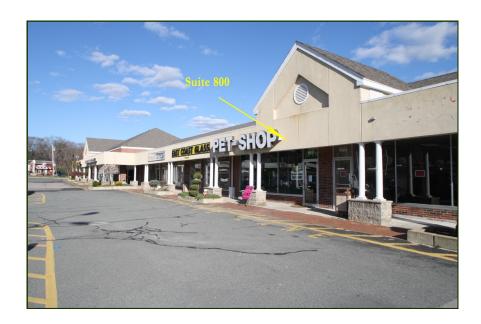

# 409 Columbia Road - aka Route 53 - Hanover, MA Columbia Road Plaza

**Leasing Opportunity** 

- \* SUITE 800 AVAILABLE 2,750 SF
  - \* OFFERED AT \$10/SF NNN
- \* LOCATED ON COLUMBIA ROAD AKA ROUTE 53 ZONED BUSINESS DISTRICT
  - \* HIGH VISIBILITY ON MAJOR ROAD BUSY COMMERCIAL DISTRICT

### 409 Columbia Road - aka Route 53 - Hanover

he units are located in the Building 19 Plaza which is located in the Columbia Road business district of Route 53 in the Town of Hanover. There is one unit available in the main building which is located adjacent to the former Building 19 building, which is currently occupied by Tractor Supply. This is a high visibility, heavily traveled year round area. Complimentary businesses are located in the immediate neighborhood. Turnover is very low with tenants.