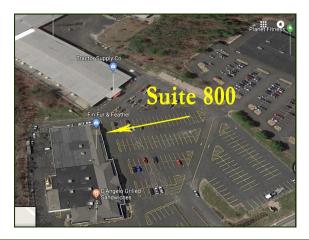

# **Satellite Views**

### 409 Columbia Road - aka Route 53 - Hanover

he units are located in the Building 19 Plaza which is located in the Columbia Road business district of Route 53 in the Town of Hanover. There is one unit available in the main building which is located adjacent to the former Building 19 building, which is currently occupied by Tractor Supply. This is a high visibility, heavily traveled year round area. Complimentary businesses are located in the immediate neighborhood. Turnover is very low with tenants.