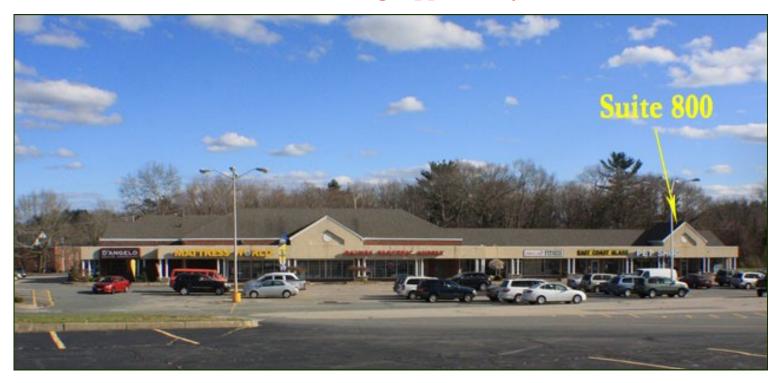

# 409 Columbia Road - aka Route 53 - Hanover, MA Columbia Road Plaza

**Leasing Opportunity** 

- \* SUITE 800 AVAILABLE 2,750 SF
  - \* OFFERED AT \$10/SF NNN
- \* LOCATED ON COLUMBIA ROAD AKA ROUTE 53 ZONED BUSINESS DISTRICT
  - \* HIGH VISIBILITY ON MAJOR ROAD BUSY COMMERCIAL DISTRICT

### 409 Columbia Road - aka Route 53 - Hanover

he units are located in the Building 19 Plaza which is located in the Columbia Road business district of Route 53 in the Town of Hanover. There is one unit available in the main building which is located adjacent to the former Building 19 building, which is currently occupied by Tractor Supply. This is a high visibility, heavily traveled year round area. Complimentary businesses are located in the immediate neighborhood. Turnover is very low with tenants.