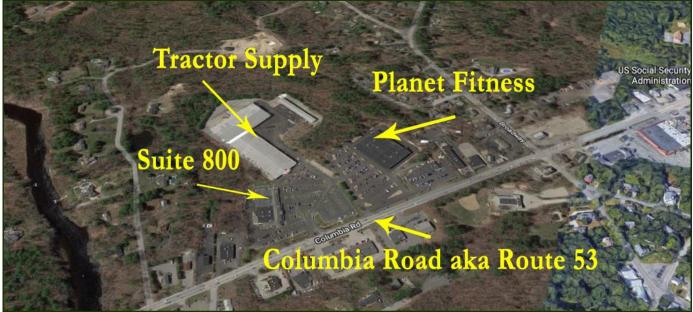

# **Satellite Views**

### 409 Columbia Road - aka Route 53 - Hanover

he units are located in the Building 19 Plaza which is located in the Columbia Road business district of Route 53 in the Town of Hanover. There is one unit available in the main building which is located adjacent to the former Building 19 building, which is currently occupied by Tractor Supply. This is a high visibility, heavily traveled year round area. Complimentary businesses are located in the immediate neighborhood. Turnover is very low with tenants.