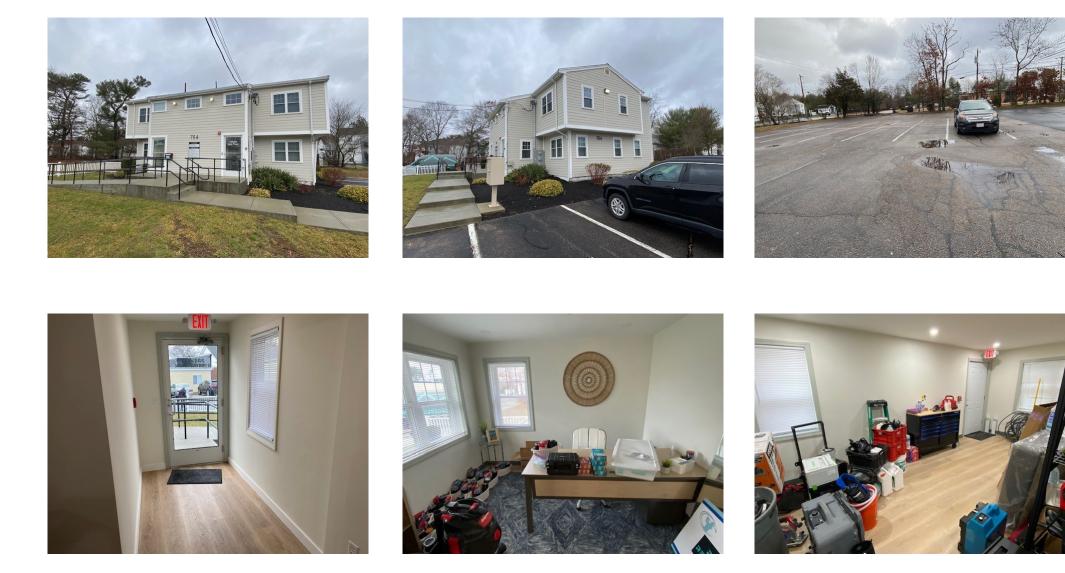

Route 3 at exit 12, less than one mile north.

Co-located with Starbucks, 7-11, Lapels, Anthony's Pizza & more.

This location is in a high traffic area less than one mile from Exit 12 on Route 3. Area businesses include restaurants, office buildings, coffee shops, super markets and shopping plazas.



230 Jones Road Suite 6 Falmouth MA 02540 40 Willard Street Suite 207 Quincy MA 02169

Greg Hartel 617-256-3169 Greg@HartelRealty.com Main Office 508-444-0172 www.HartelRealty.com





### **Satellite View**



HARTEL COMMERCIAL REAL ESTATE

230 Jones Road Suite 6 Falmouth MA 02540 40 Willard Street Suite 207 Quincy MA 02169 Greg Hartel 617-256-3169 Greg@HartelRealty.com Main Office 508-444-0172 www.HartelRealty.com

### Assessor Map



### Zoning Map



## Photographs - First Floor Office



Photographs - First Floor Office