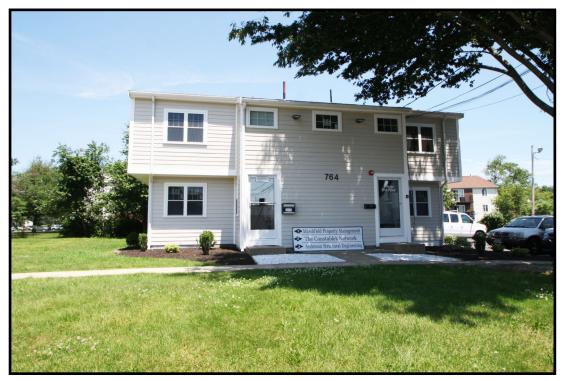

### 764 Plain Street - Marshfield, MA

Leasing Opportunity - New All-Inclusive Office Suites & Units Less Than 1 Mile from Route 3 - Stair Access

- \* ONE FIRST FLOOR UNIT AVAILABLE
- \* \$2,350/MO GROSS 1,228± SF UNIT 1-3

#### **Property Detail - Rear Office Building**

- First Floor Unit Rear Building Unit 1-3
- Leasable Space Available 1,228± SF
- \$2,350/Month/Plus Utilities Available Now

The town of Marshfield is located 27 miles from Boston's business district in the southeastern section of Massachusetts. There is direct access to Route 3 at exit 12, less than one mile north.

## Photographs - First Floor Office

Photographs - First Floor Office