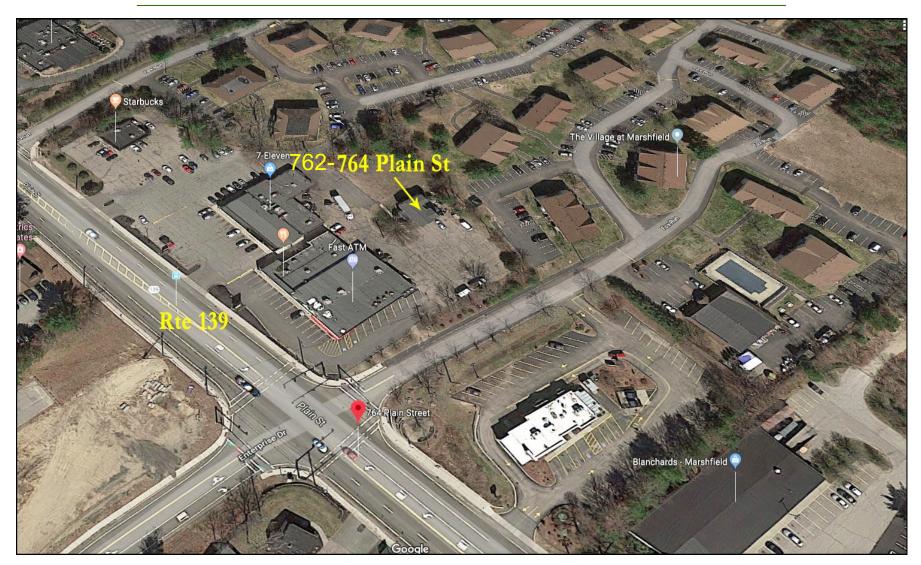

Co-located with Starbucks, 7-11, Lapels, Anthony's Pizza & more.

This location is in a high traffic area less than one mile from Exit 12 on Route 3. Area businesses include restaurants, office buildings, coffee shops, super markets and shopping plazas.

### **Satellite View**

HARTEL COMMERCIAL REAL ESTATE

230 Jones Road Suite 6 Falmouth MA 02540 40 Willard Street Suite 207 Quincy MA 02169 Greg Hartel 617-256-3169 Greg@HartelRealty.com Main Office 508-444-0172 www.HartelRealty.com