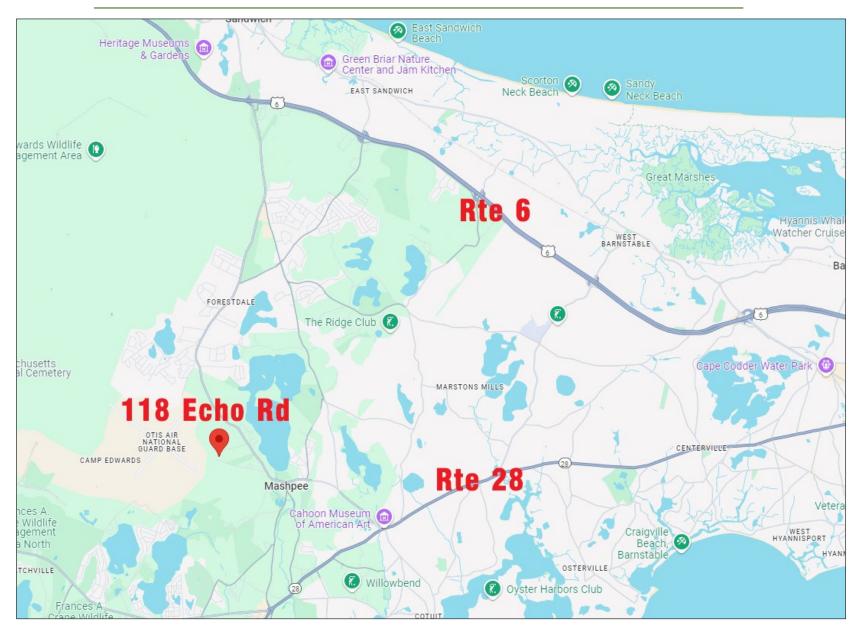

**Satellite View** 

4.26± Acre Site - Easy Access to Rtes 6 & 28

**Assessor Map** 