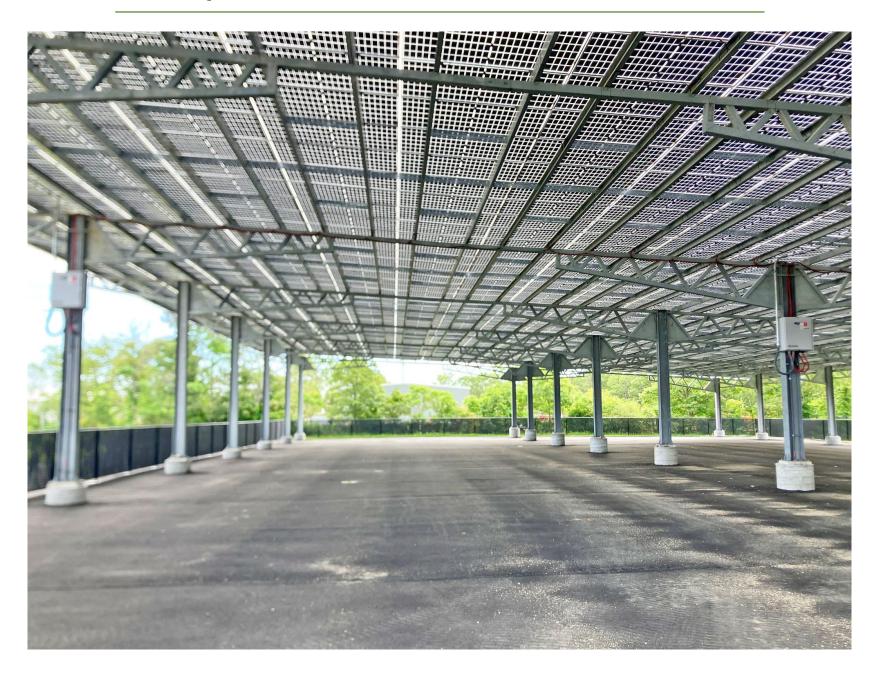

#### FOR LEASE

FALMOUTH

FENCED/PAVED GROUND STORAGE COVERED CONTRACTOR BAYS - UNDER SOLAR 31,659± SF Bay For Lease at \$6,900/Mo 30,760± SF Bay For Lease at \$6,500/Mo

118 Echo Road Mashpee, MA

### **PROPERTY DETAILS**

Fenced In - Covered Contractor Bays - Under Solar

Utilities and Fencing Built to Suit for Tenant Needs

**Ground Storage For Lease** 

- \* LOCATED OFF ROUTE 130
- \* 2.83<sup>±</sup> Miles to Route 28
- \* 4.26<sup>±</sup> ACRE SITE
- \* 2 INDIVIDUAL CONTRACTOR BAYS
- \* FENCED & PAVED
- \* 1 CONTRACTOR BAY AT 31,659± SF
- \* 1 CONTRACTOR BAY AT 30,760±/SF
- \* WASH AREA FOR TRUCKS
- \* **ONSITE BATHROOM**

2 Contractor Bays Available

Fenced and Paved

31,659± SF Bay For Lease at \$6,900/Mo 30,760± SF Bay For Lease at \$6,500/Mo

**Estimated Completion:** 

November 2025

Falmouth

HARTEL COMMERCIAL REAL ESTATE

230 Jones Road Suite 6 Falmouth MA 02540 Greg Hartel 617-256-3169 Greg@HartelRealty.com Jody Shaw 508-566-3556 Jody@HartelReaty.com Main Office 508-444-0172 www.HartelRealty.com