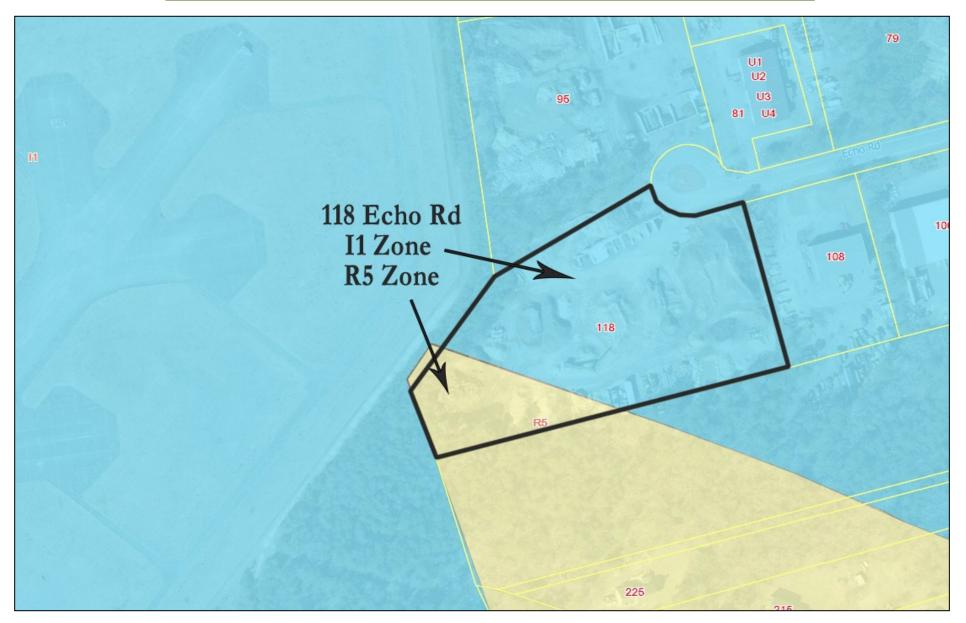

**Ground Storage For Lease** 

- \* LOCATED OFF ROUTE 130
- \* 2.83<sup>±</sup> Miles to Route 28
- \* 4.26<sup>±</sup> ACRE SITE
- \* 2 INDIVIDUAL CONTRACTOR BAYS
- \* FENCED & PAVED
- \* 1 CONTRACTOR BAY AT 31,659± SF
- \* 1 CONTRACTOR BAY AT 30,760±/SF
- \* WASH AREA FOR TRUCKS
- \* **ONSITE BATHROOM**

2 Contractor Bays Available

Fenced and Paved

31,659± SF Bay For Lease at \$6,900/Mo 30,760± SF Bay For Lease at \$6,500/Mo

**Estimated Completion:** 

November 2025

Falmouth

HARTEL COMMERCIAL REAL ESTATE

230 Jones Road Suite 6 Falmouth MA 02540 Greg Hartel 617-256-3169 Greg@HartelRealty.com Jody Shaw 508-566-3556 Jody@HartelReaty.com Main Office 508-444-0172 www.HartelRealty.com













**Satellite View** 



4.26± Acre Site - Easy Access to Rtes 6 & 28



**Assessor Map** 



# **Zoning Map**

#### HARTEL COMMERCIAL REAL ESTATE

#### Falmouth, MA

230 Jones Road Suite 6 Falmouth MA 02540

Greg Hartel 617-256-3169 Greg@HartelRealty.com

Jody Shaw 508-566-3556 Jody@HartelRealty.com

Main Office 508-444-0172 www.HartelRealty.com

# CONTACTS

\*DISCLAIMER: ALL INFORMATION CONTAINED HEREIN WAS RESEARCHED AND OBTAINED BY SOURCES DEEMED TO BE RELIABLE. WE MAKE NO REPRESENTATION OR WARRANTIES OF ANY KIND DUE TO THE ACCURACY CONTAINED WITHIN THIS LISTING. PLEASE CONDUCT YOUR OWN RESEARCH OF THE PROPERTY TO VERIFY ANY AND ALL INFORMATION. WE ARE NOT RESPONSIBLE FOR ANY INFORMATION WHICH IS RELIED UPON WITHOUT FURTHER DUE DILIGENCE AND INVESTIGATION.