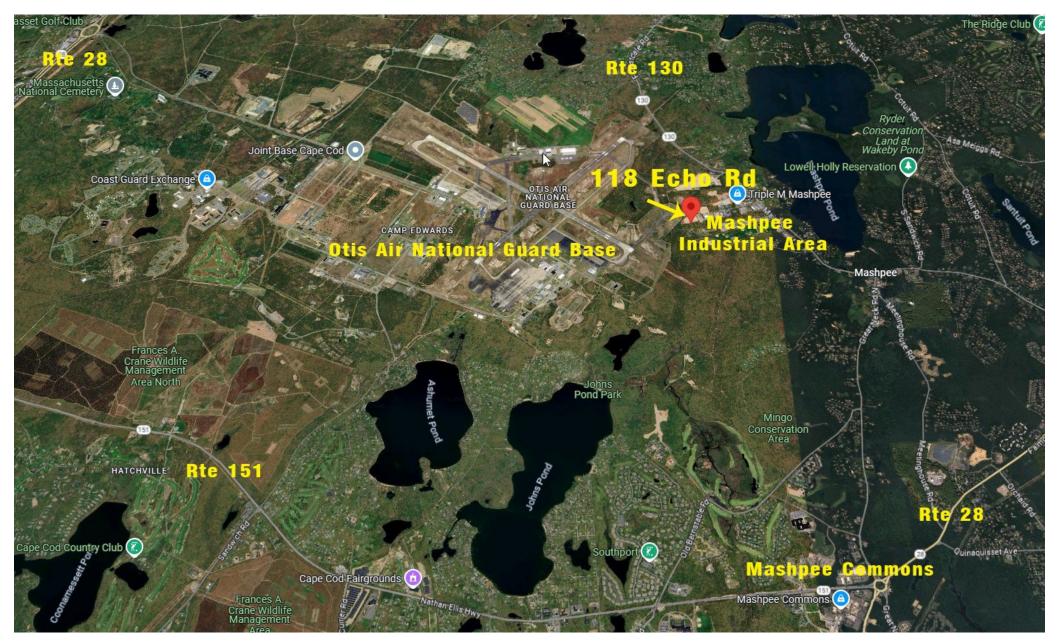

**Satellite View** 

4.26± Acre Site - Easy Access to Rtes 6 & 28

**Assessor Map** 