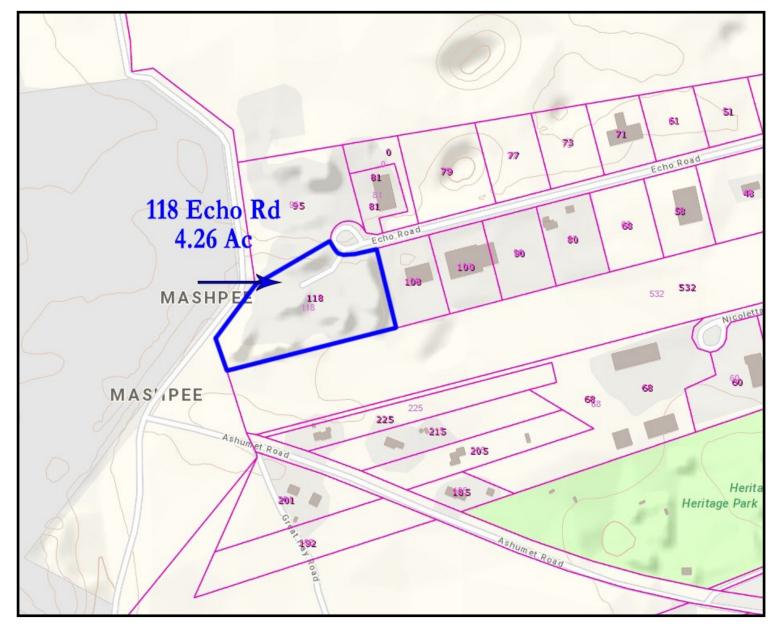

**Satellite View** 

4.26± Acre Site - Easy Access to Rtes 6 & 28

**Assessor Map** 