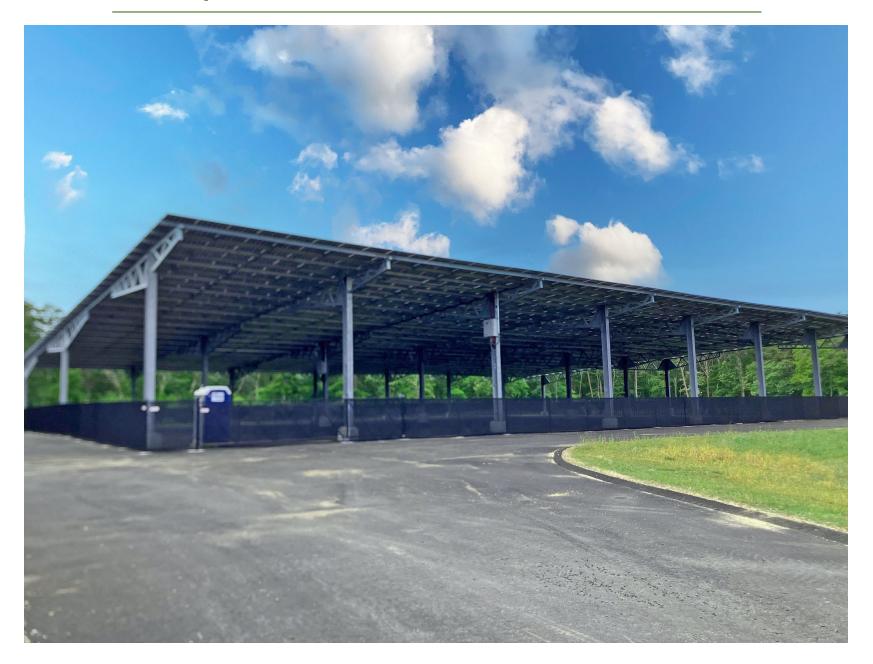

#### FOR LEASE

FALMOUTH

FENCED/PAVED GROUND STORAGE COVERED CONTRACTOR BAYS - UNDER SOLAR 31,659± SF Bay For Lease at \$6,900/Mo 30,760± SF Bay For Lease at \$6,500/Mo

118 Echo Road Mashpee, MA

### **PROPERTY DETAILS**

Fenced In - Covered Contractor Bays - Under Solar

Utilities and Fencing Built to Suit for Tenant Needs

**Ground Storage For Lease** 

- \* LOCATED OFF ROUTE 130
- \* 2.83<sup>±</sup> Miles to Route 28
- \* 4.26<sup>±</sup> ACRE SITE
- \* 2 INDIVIDUAL CONTRACTOR BAYS
- \* FENCED & PAVED
- \* 1 CONTRACTOR BAY AT 31,659± SF
- \* 1 CONTRACTOR BAY AT 30,760±/SF
- \* WASH AREA FOR TRUCKS
- \* **ONSITE BATHROOM**

2 Contractor Bays Available

Fenced and Paved

31,659± SF Bay For Lease at \$6,900/Mo 30,760± SF Bay For Lease at \$6,500/Mo

**Estimated Completion:** 

November 2025

Falmouth

HARTEL COMMERCIAL REAL ESTATE

230 Jones Road Suite 6 Falmouth MA 02540 Greg Hartel 617-256-3169 Greg@HartelRealty.com Jody Shaw 508-566-3556 Jody@HartelReaty.com Main Office 508-444-0172 www.HartelRealty.com