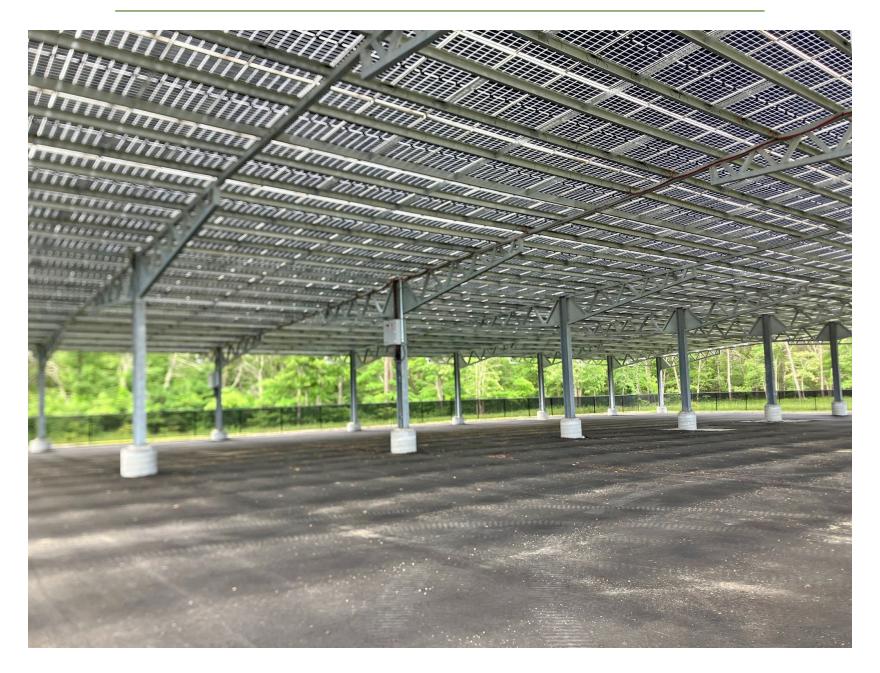

#### FOR LEASE

FALMOUTH

FENCED/PAVED GROUND STORAGE COVERED CONTRACTOR BAYS - UNDER SOLAR 31,659± SF Bay For Lease at \$6,900/Mo 30,760± SF Bay For Lease at \$6,500/Mo

118 Echo Road Mashpee, MA

### **PROPERTY DETAILS**

Fenced In - Covered Contractor Bays - Under Solar

Utilities and Fencing Built to Suit for Tenant Needs

**Ground Storage For Lease** 

- \* LOCATED OFF ROUTE 130
- \* 2.83<sup>±</sup> Miles to Route 28
- \* 4.26<sup>±</sup> ACRE SITE
- \* 2 INDIVIDUAL CONTRACTOR BAYS
- \* FENCED & PAVED
- \* 1 CONTRACTOR BAY AT 31,659± SF
- \* 1 CONTRACTOR BAY AT 30,760±/SF
- \* WASH AREA FOR TRUCKS
- \* **ONSITE BATHROOM**

2 Contractor Bays Available

Fenced and Paved

31,659± SF Bay For Lease at \$6,900/Mo 30,760± SF Bay For Lease at \$6,500/Mo

**Estimated Completion:** 

November 2025

Falmouth

HARTEL COMMERCIAL REAL ESTATE

230 Jones Road Suite 6 Falmouth MA 02540 Greg Hartel 617-256-3169 Greg@HartelRealty.com Jody Shaw 508-566-3556 Jody@HartelReaty.com Main Office 508-444-0172 www.HartelRealty.com