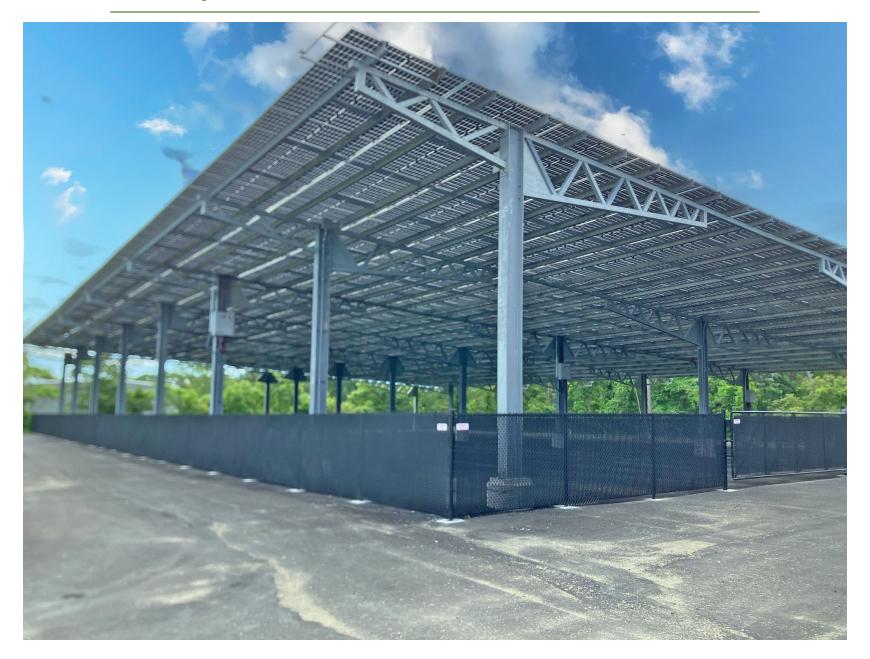

#### FOR LEASE

FALMOUTH

FENCED/PAVED GROUND STORAGE COVERED CONTRACTOR BAYS - UNDER SOLAR 31,659± SF Bay For Lease at \$6,900/Mo 30,760± SF Bay For Lease at \$6,500/Mo

118 Echo Road Mashpee, MA

### **PROPERTY DETAILS**

Fenced In - Covered Contractor Bays - Under Solar

Utilities and Fencing Built to Suit for Tenant Needs

**Ground Storage For Lease** 

- \* LOCATED OFF ROUTE 130
- \* 2.83<sup>±</sup> Miles to Route 28
- \* 4.26<sup>±</sup> ACRE SITE
- \* 2 INDIVIDUAL CONTRACTOR BAYS
- \* FENCED & PAVED
- \* 1 CONTRACTOR BAY AT 31,659± SF
- \* 1 CONTRACTOR BAY AT 30,760±/SF
- \* WASH AREA FOR TRUCKS
- \* **ONSITE BATHROOM**

2 Contractor Bays Available

Fenced and Paved

31,659± SF Bay For Lease at \$6,900/Mo 30,760± SF Bay For Lease at \$6,500/Mo

**Estimated Completion:** 

November 2025

Falmouth

HARTEL COMMERCIAL REAL ESTATE

230 Jones Road Suite 6 Falmouth MA 02540 Greg Hartel 617-256-3169 Greg@HartelRealty.com Jody Shaw 508-566-3556 Jody@HartelReaty.com Main Office 508-444-0172 www.HartelRealty.com