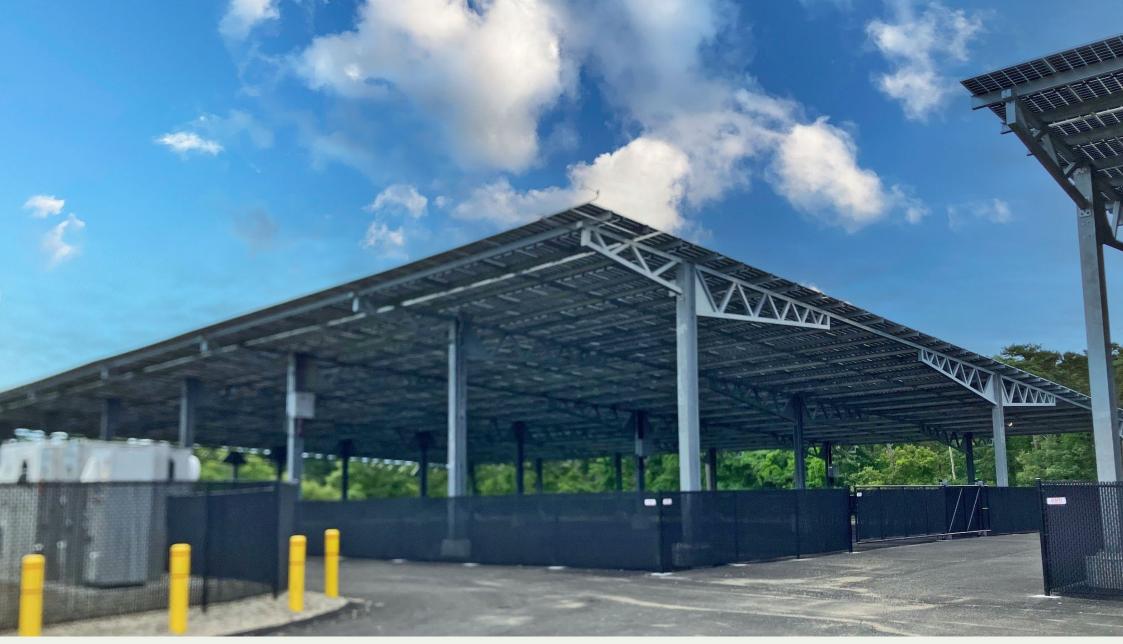

#### FOR LEASE

FALMOUTH

FENCED/PAVED GROUND STORAGE COVERED CONTRACTOR BAYS - UNDER SOLAR 31,659± SF Bay For Lease at \$6,900/Mo 30,760± SF Bay For Lease at \$6,500/Mo

118 Echo Road Mashpee, MA

### **PROPERTY DETAILS**

Fenced In - Covered Contractor Bays - Under Solar

Utilities and Fencing Built to Suit for Tenant Needs

**Ground Storage For Lease** 

- \* LOCATED OFF ROUTE 130
- \* 2.83<sup>±</sup> Miles to Route 28
- \* 4.26<sup>±</sup> ACRE SITE
- \* 2 INDIVIDUAL CONTRACTOR BAYS
- \* FENCED & PAVED
- \* 1 CONTRACTOR BAY AT 31,659± SF
- \* 1 CONTRACTOR BAY AT 30,760±/SF
- \* WASH AREA FOR TRUCKS
- \* **ONSITE BATHROOM**

2 Contractor Bays Available

Fenced and Paved

31,659± SF Bay For Lease at \$6,900/Mo 30,760± SF Bay For Lease at \$6,500/Mo

**Estimated Completion:** 

November 2025

Falmouth

HARTEL COMMERCIAL REAL ESTATE

230 Jones Road Suite 6 Falmouth MA 02540 Greg Hartel 617-256-3169 Greg@HartelRealty.com Jody Shaw 508-566-3556 Jody@HartelReaty.com Main Office 508-444-0172 www.HartelRealty.com