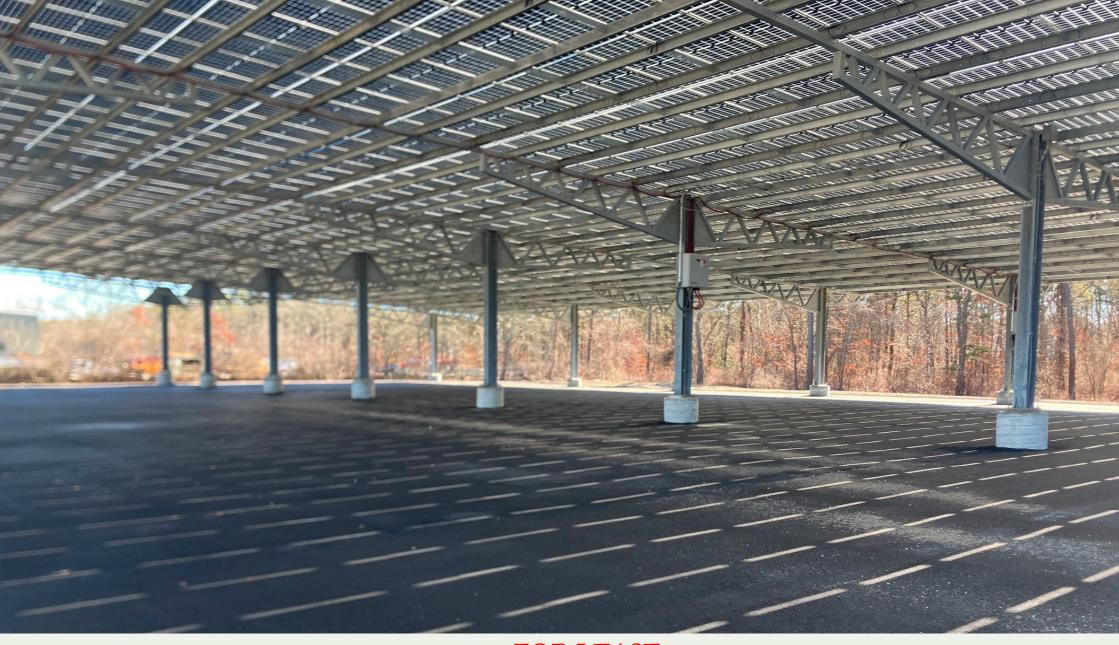

#### **FOR LEASE**

HARTEL COMMERCIAL REAL ESTATE
FALMOUTH - QUINCY

FENCED/PAVED GROUND STORAGE COVERED CONTRACTOR BAYS - UNDER SOLAR

31,659± SF Bay For Lease at \$6,900/Mo 30,760± SF Bay For Lease at \$6,500/Mo

# Fenced In - Covered Contractor Bays - Under Solar Utilities and Fencing Built to Suit for Tenant Needs **Ground Storage For Lease**

- LOCATED OFF ROUTE 130
- 2.83± MILES TO ROUTE 28
- SITUATED ON 4.26± ACRES
- 2 INDIVIDUAL CONTRACTOR BAYS
- FENCED & PAVED
- 1 CONTRACTOR BAY AT 31,659± SF
- 1 CONTRACTOR BAY AT 30,760±/SF
- WASH AREA FOR TRUCKS
- **ONSITE BATHROOM**

# 2 Contractor Bays Available

Fenced and Paved

31,659± SF Bay For Lease at \$6,900/Mo 30,760± SF Bay For Lease at \$6,500/Mo