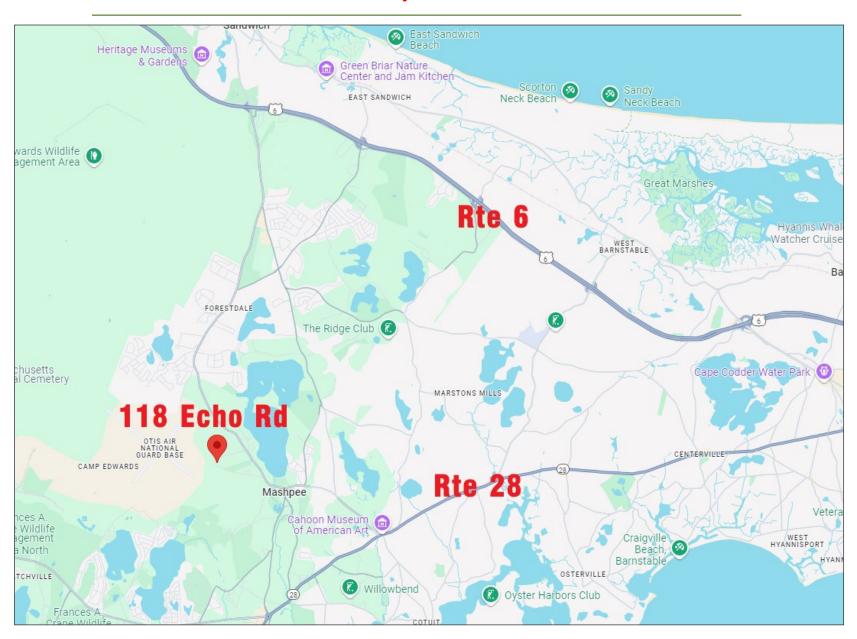

### 118 Echo Rd - Mashpee, MA

#### 118 Echo Rd - Mashpee, MA

#### 4.26± Acre Site - Easy Access to Rtes 6 & 28

HARTEL COMMERCIAL REAL ESTATE

Strategic Real Estate Services