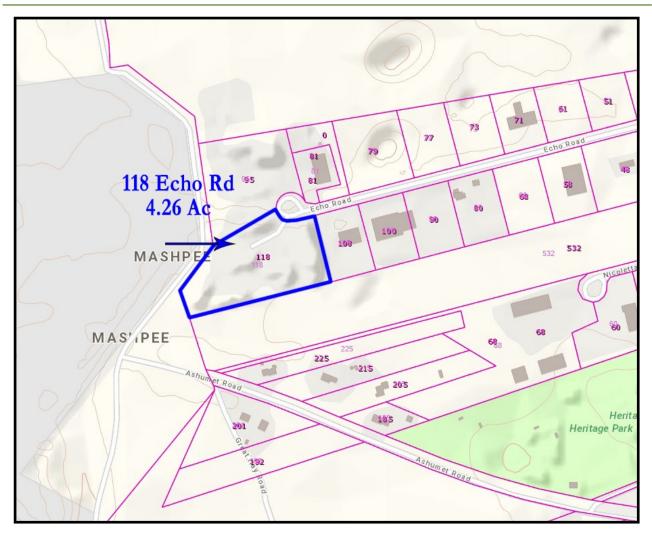

## **Assessor Map**

# Fenced In - Covered Contractor Bays - Under Solar Utilities and Fencing Built to Suit for Tenant Needs **Ground Storage For Lease**

- LOCATED OFF ROUTE 130
- 2.83± MILES TO ROUTE 28
- SITUATED ON 4.26± ACRES
- 2 INDIVIDUAL CONTRACTOR BAYS
- FENCED & PAVED
- 1 CONTRACTOR BAY AT 31,659± SF
- 1 CONTRACTOR BAY AT 30,760±/SF
- WASH AREA FOR TRUCKS
- **ONSITE BATHROOM**