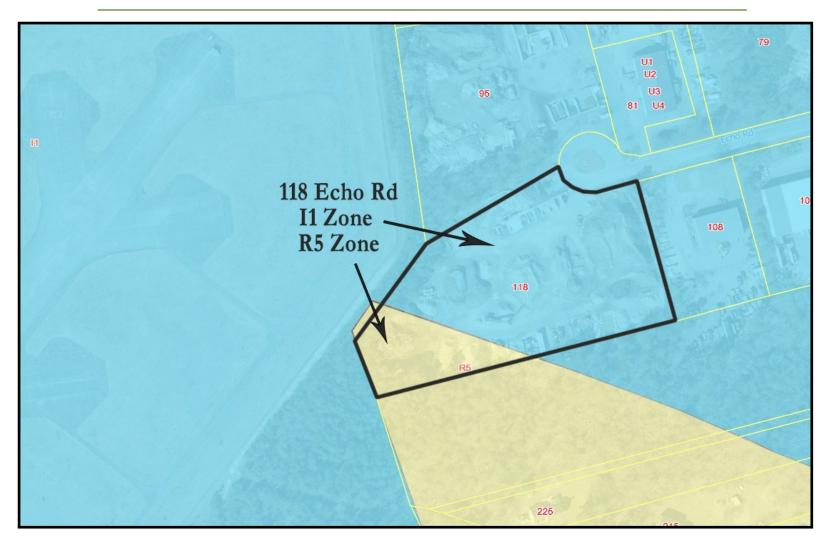

ble

Fenced and Paved

31,659± SF Bay For Lease at \$6,900/Mo 30,760± SF Bay For Lease at \$6,500/Mo

# **Estimated Completion:**

November 2025

FALMOUTH - QUINCY

118 Echo Road Mashpee, MA



118 ECHO ROAD

MASHPEE, MA

#### FALMOUTH - QUINCY



### 118 Echo Rd - Mashpee, MA

#### **Satellite View**



#### 118 Echo Rd - Mashpee, MA

#### 4.26± Acre Site - Easy Access to Rtes 6 & 28



HARTEL COMMERCIAL REAL ESTATE

Strategic Real Estate Services



## **Assessor Map**



#### HARTEL COMMERCIAL REAL ES-

230 Jones Road Suite 6 Falmouth MA 02540 40 Willard Street Suite 207 Quincy MA 02169 Greg Hartel 617-256-3169 Greg@HartelRealty.com Jody Shaw 508-566-3556 Jody@HartelReaty.com Main Office 508-444-0172 www.HartelRealty.com

# HARTEL COMMERCIAL REAL ESTATE

Strategic Real Estate Services



## **Zoning Map**



#### HARTEL COMMERCIAL REAL ESTATE

230 Jones Road Suite 6 Falmouth MA 02540 40 Willard Street Suite 207 Quincy MA 02169 Greg Hartel 617-256-3169 Greg@HartelRealty.com Jody Shaw 508-566-3556 Jody@HartelReaty.com Main Office 508-444-0172 www.HartelRealty.com