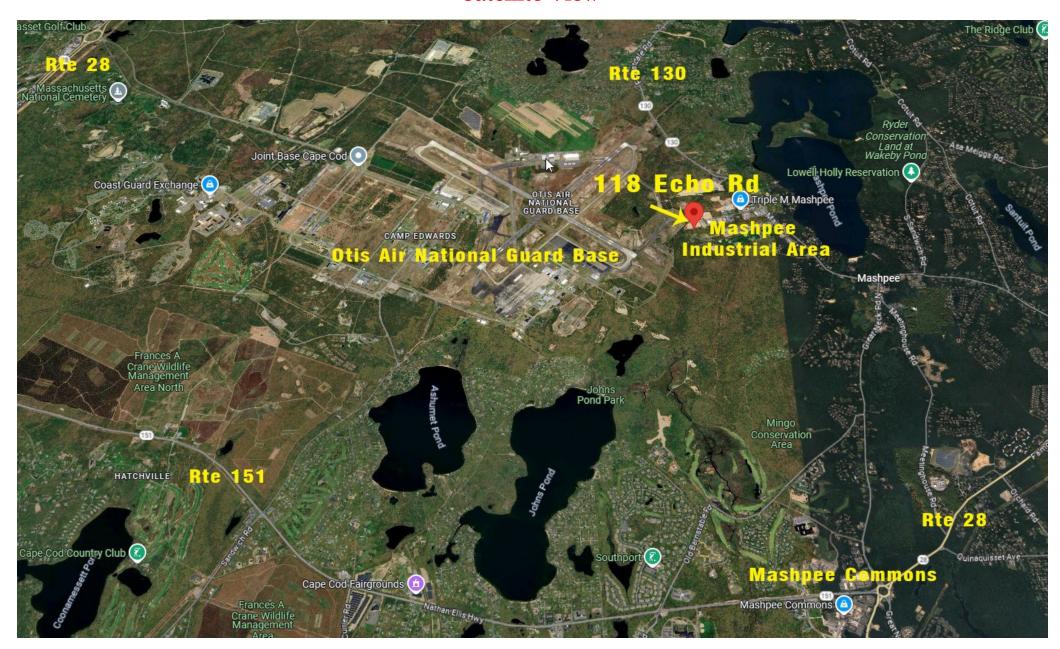

#### **Satellite View**

#### 118 Echo Rd - Mashpee, MA

#### 4.26± Acre Site - Easy Access to Rtes 6 & 28

HARTEL COMMERCIAL REAL ESTATE

Strategic Real Estate Services