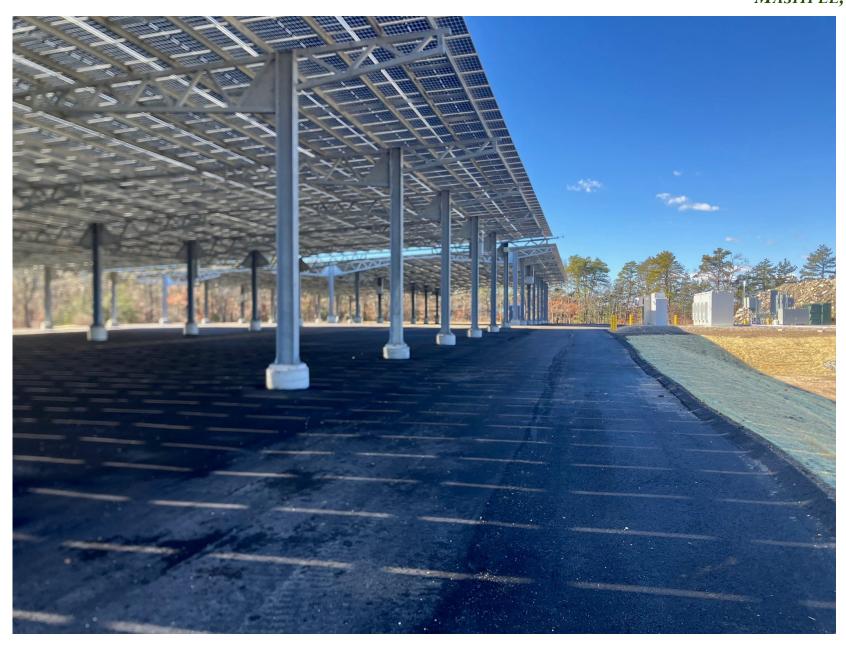

# Fenced In - Covered Contractor Bays - Under Solar Utilities and Fencing Built to Suit for Tenant Needs **Ground Storage For Lease**

- LOCATED OFF ROUTE 130
- 2.83± MILES TO ROUTE 28
- SITUATED ON 4.26± ACRES
- 2 INDIVIDUAL CONTRACTOR BAYS
- FENCED & PAVED
- 1 CONTRACTOR BAY AT 31,659± SF
- 1 CONTRACTOR BAY AT 30,760±/SF
- WASH AREA FOR TRUCKS
- **ONSITE BATHROOM**

# 2 Contractor Bays Available

Fenced and Paved

31,659± SF Bay For Lease at \$6,900/Mo 30,760± SF Bay For Lease at \$6,500/Mo