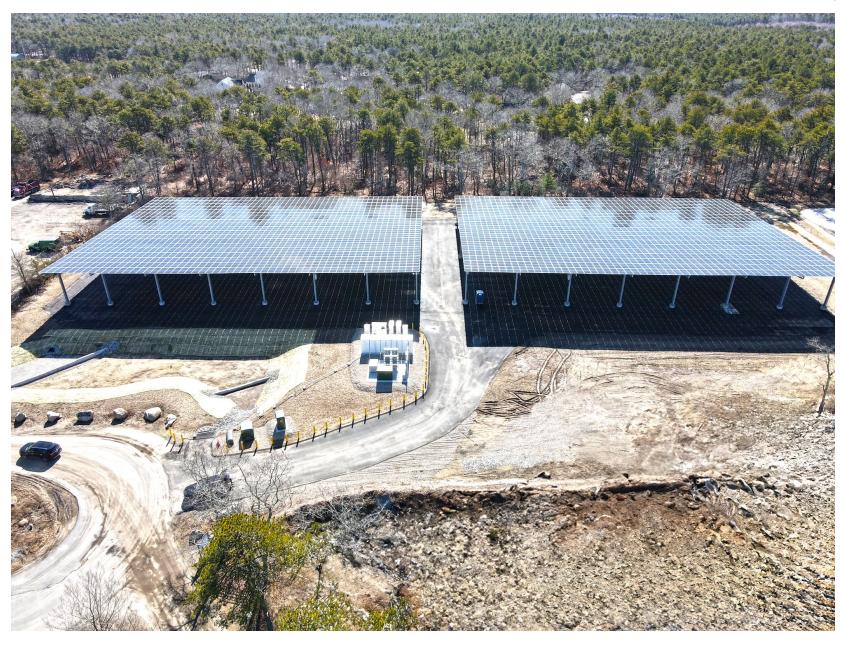

# Fenced In - Covered Contractor Bays - Under Solar Utilities and Fencing Built to Suit for Tenant Needs **Ground Storage For Lease**

- LOCATED OFF ROUTE 130
- 2.83± MILES TO ROUTE 28
- SITUATED ON 4.26± ACRES
- 2 INDIVIDUAL CONTRACTOR BAYS
- FENCED & PAVED
- 1 CONTRACTOR BAY AT 31,659± SF
- 1 CONTRACTOR BAY AT 30,760±/SF
- WASH AREA FOR TRUCKS
- **ONSITE BATHROOM**

# 2 Contractor Bays Available

Fenced and Paved

31,659± SF Bay For Lease at \$6,900/Mo 30,760± SF Bay For Lease at \$6,500/Mo

#### 4.26± Acre Site - Easy Access to Rtes 6 & 28

HARTEL COMMERCIAL REAL ESTATE

Strategic Real Estate Services