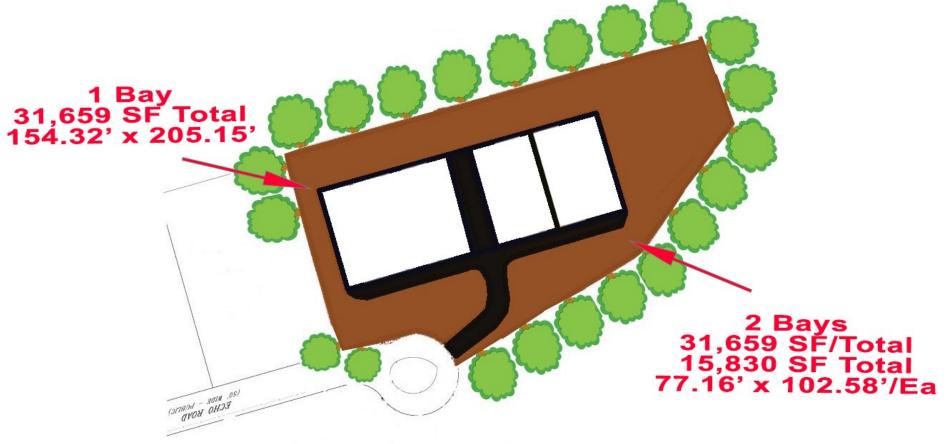

#### FALMOUTH - QUINCY PROPERTY DETAILS

MASHPEE, MA

Fenced In - Covered Contractor Bays - Under Solar

Utilities and Fencing Built to Suit for Tenant Needs

**Ground Storage For Lease** 

- \* LOCATED OFF ROUTE 130
- \* 2.83<sup>±</sup> Miles to Route 28
- \* 3 INDIVIDUAL CONTRACTOR BAYS FENCED
- \* 1 CONTRACTOR BAY AT 31,659± SF TOTAL
  - **CONTRACTOR BAY DIMENSIONS:**
  - 154.32' X 205.15'/EA
- \* 2 CONTRACTOR BAYS AT 15,380±/SF EACH CONTRACTOR BAY DIMENSIONS: 77.16'x102.58'
- \* WASH AREA FOR TRUCKS
- \* **ONSITE BATHROOM**

MASHPEE, MA

118 Echo Road - Mashpee Solar Covered - Fenced Bays

**Conceptual Plan of Contractor Bays** 

FALMOUTH - QUINCY