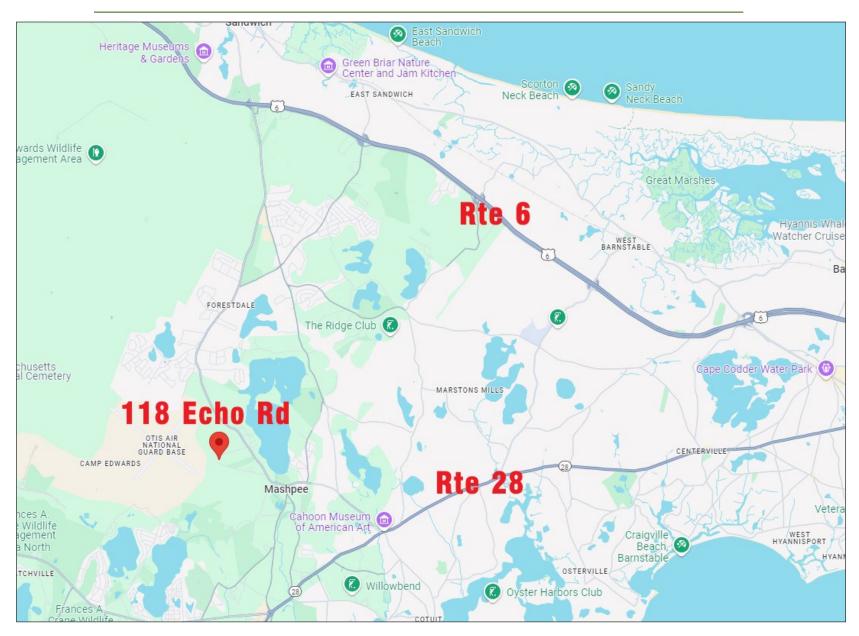

### 118 Echo Rd - Mashpee, MA 4.26± Acre Site - Easy Access to Rtes 6 & 28

HARTEL COMMERCIAL REAL ESTATE

Strategic Real Estate Services