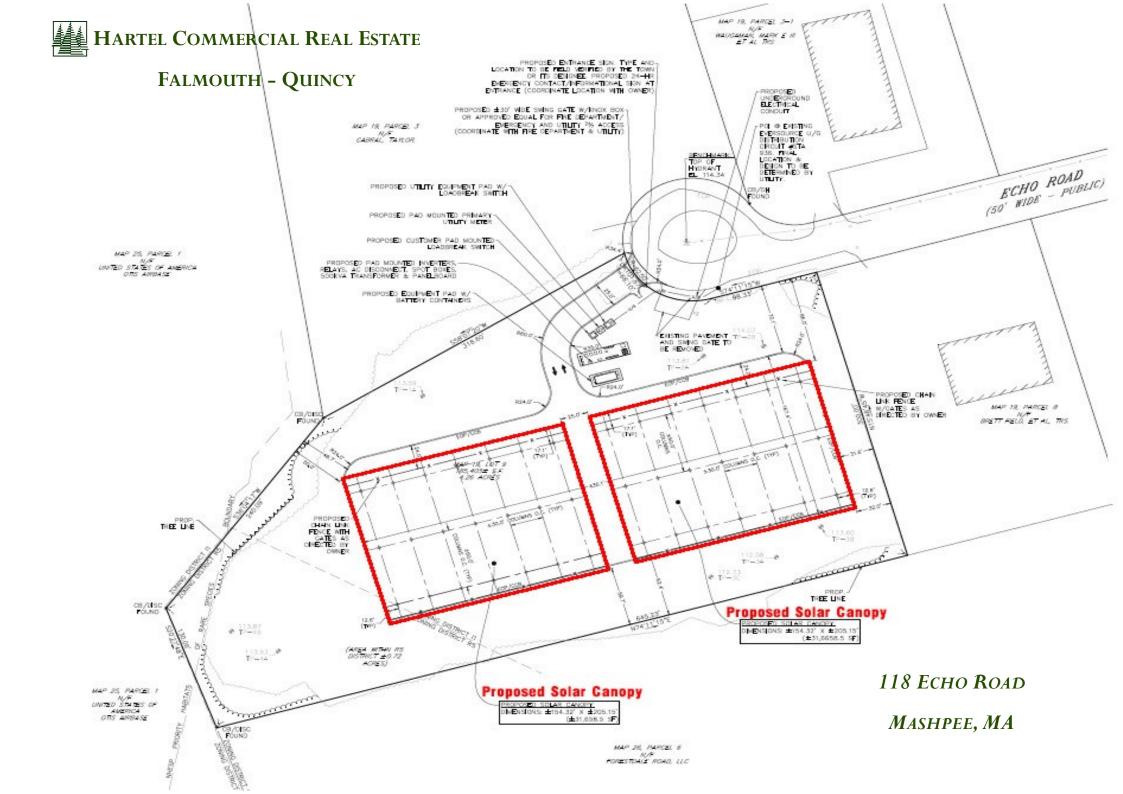

# 118 Echo Road Mashpee, MA

### 118 Echo Rd - Mashpee, MA 4.26± Acre Site - Easy Access to Rtes 6 & 28

HARTEL COMMERCIAL REAL ESTATE

Strategic Real Estate Services