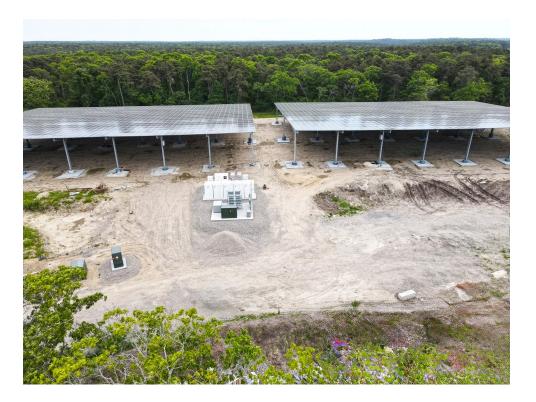

### FOR LEASE

FALMOUTH - QUINCY

FENCED/PAVED GROUND STORAGE COVERED CONTRACTOR BAYS - UNDER SOLAR 31,659± SF Bay For Lease at \$6,900/Mo Two 15,380± SF Bays For Lease at \$4,500/Mo/Each

118 Echo Road Mashpee, MA

#### FALMOUTH - QUINCY PROPERTY DETAILS

MASHPEE, MA

Fenced In - Covered Contractor Bays - Under Solar

Utilities and Fencing Built to Suit for Tenant Needs

**Ground Storage For Lease** 

- \* LOCATED OFF ROUTE 130
- \* 2.83<sup>±</sup> Miles to Route 28
- \* 3 INDIVIDUAL CONTRACTOR BAYS FENCED
- \* 1 CONTRACTOR BAY AT 31,659± SF TOTAL
  - **CONTRACTOR BAY DIMENSIONS:**
  - 154.32' X 205.15'/EA
- \* 2 CONTRACTOR BAYS AT 15,380±/SF EACH CONTRACTOR BAY DIMENSIONS: 77.16'x102.58'
- \* WASH AREA FOR TRUCKS
- \* **ONSITE BATHROOM**

**3** Contractor Bays Available

Fenced and Paved

31,659± SF Bay For Lease at \$6,900/Mo Two 15,380± SF Bays For Lease at \$4,500/Mo/Each

**Estimated Completion:** 

November 2024

230 Jones Road Suite 6 Falmouth MA 02540

MASHPEE, MA

118 Echo Road - Mashpee Solar Covered - Fenced Bays

**Conceptual Plan of Contractor Bays** 

FALMOUTH - QUINCY