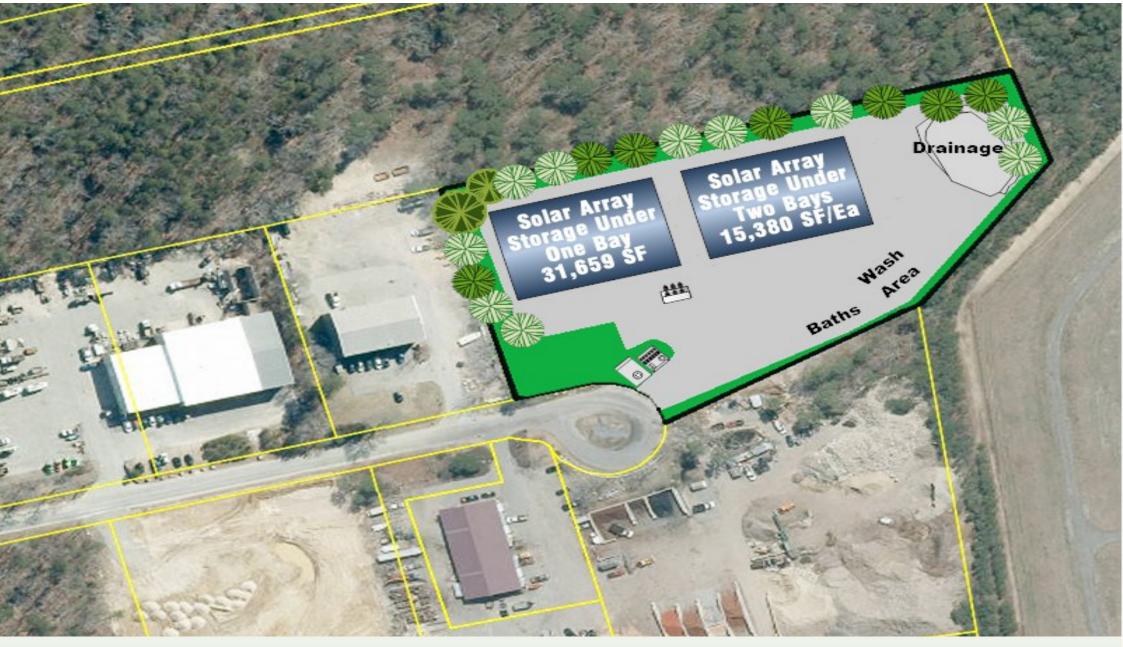

#### FALMOUTH - QUINCY PROPERTY DETAILS

MASHPEE, MA

Fenced In - Covered Contractor Bays - Under Solar

Utilities and Fencing Built to Suit for Tenant Needs

**Ground Storage For Lease** 

- \* LOCATED OFF ROUTE 130
- \* 2.83<sup>±</sup> Miles to Route 28
- \* 3 INDIVIDUAL CONTRACTOR BAYS FENCED
- \* 1 CONTRACTOR BAY AT 31,659± SF TOTAL
  - **CONTRACTOR BAY DIMENSIONS:**
  - 154.32' X 205.15'/EA
- \* 2 CONTRACTOR BAYS AT 15,380±/SF EACH CONTRACTOR BAY DIMENSIONS: 77.16'x102.58'
- \* WASH AREA FOR TRUCKS
- \* **ONSITE BATHROOM**

**3** Contractor Bays Available

Fenced and Paved

31,659± SF Bay For Lease at \$6,900/Mo Two 15,380± SF Bays For Lease at \$4,500/Mo/Each

**Estimated Completion:** 

November 2024

230 Jones Road Suite 6 Falmouth MA 02540

MASHPEE, MA

118 Echo Road - Mashpee Solar Covered - Fenced Bays

**Conceptual Plan of Contractor Bays** 

FALMOUTH - QUINCY