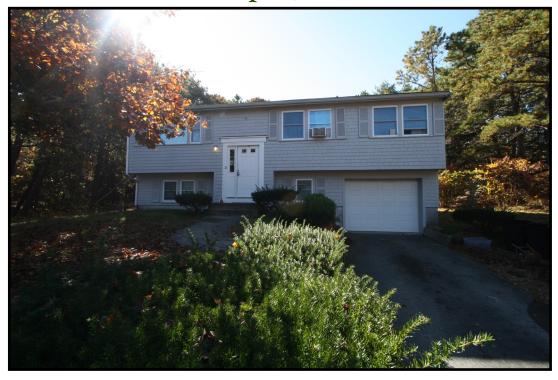

# 3 Tri-Town Circle Mashpee, MA

- GREAT LOCATION CLOSE TO ASHUMET POND
  1,208± SF GLA
  - \* 3 BR/2 FULL BTH/2 HALF BTH
- \* FINISHED BASEMENT SPACE WITH 2 BR WALKOUT
  - \* LOWER LEVEL LAUNDRY
    - \* 1-CAR GARAGE

## Property Details

- \* 1,208± SF Living Area
- \* 7 Rooms/3 Bedrooms/2 Full Baths/2 Half Baths
- Wood & Tile Floors
- \* Kitchen with Appliances
- \* Open Kitchen/Dining Area
- Lower Level Laundry
- \* Wood Deck off Kitchen
- \* .30± Acre Lot
- \* Quiet Private Lot on Quiet Street
- Year Built 1979/Renovated 2016
- \* Close to Falmouth Main Street Location