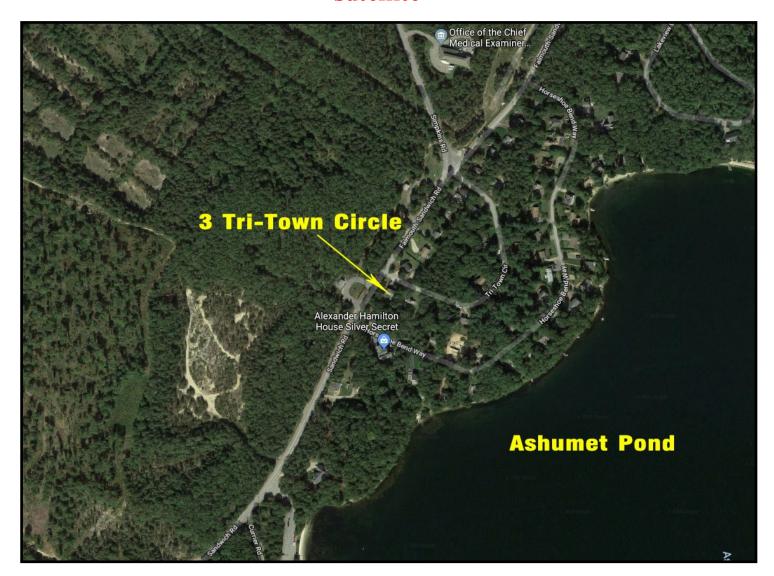

n Circle Mashpee, MA



- GREAT LOCATION CLOSE TO ASHUMET POND
  1,208± SF GLA
  - \* 3 BR/2 FULL BTH/2 HALF BTH
- \* FINISHED BASEMENT SPACE WITH 2 BR WALKOUT
  - \* LOWER LEVEL LAUNDRY
    - \* 1-CAR GARAGE

# **OFFERED AT \$309,000**

Offered by:





## Property Details

- \* 1,208± SF Living Area
- \* 7 Rooms/3 Bedrooms/2 Full Baths/2 Half Baths
- Wood & Tile Floors
- \* Kitchen with Appliances
- \* Open Kitchen/Dining Area
- Lower Level Laundry
- \* Wood Deck off Kitchen
- \* .30± Acre Lot
- \* Quiet Private Lot on Quiet Street
- Year Built 1979/Renovated 2016
- \* Close to Falmouth Main Street Location

Offered by:



#### HARTEL COMMERCIAL REAL ESTATE

## **Interiors**



Kitchen

Kitchen/ Dining Area



Living Room



## Interiors

Enclosed Porch



1-Car Garage



### Satellite