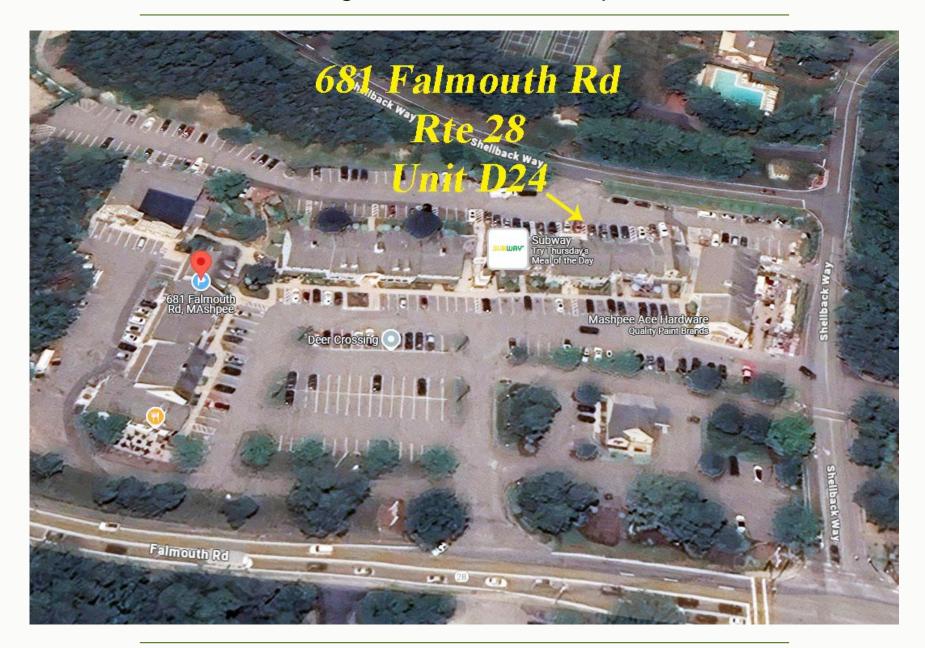

Direct Location on Route 28

Satellite

FloorPlan D24

# 681 Falmouth Rd, Deer Crossing Plaza, U-D24, Mashpee, MA

**Assessor** 

Zoning - C1 Commercial1District