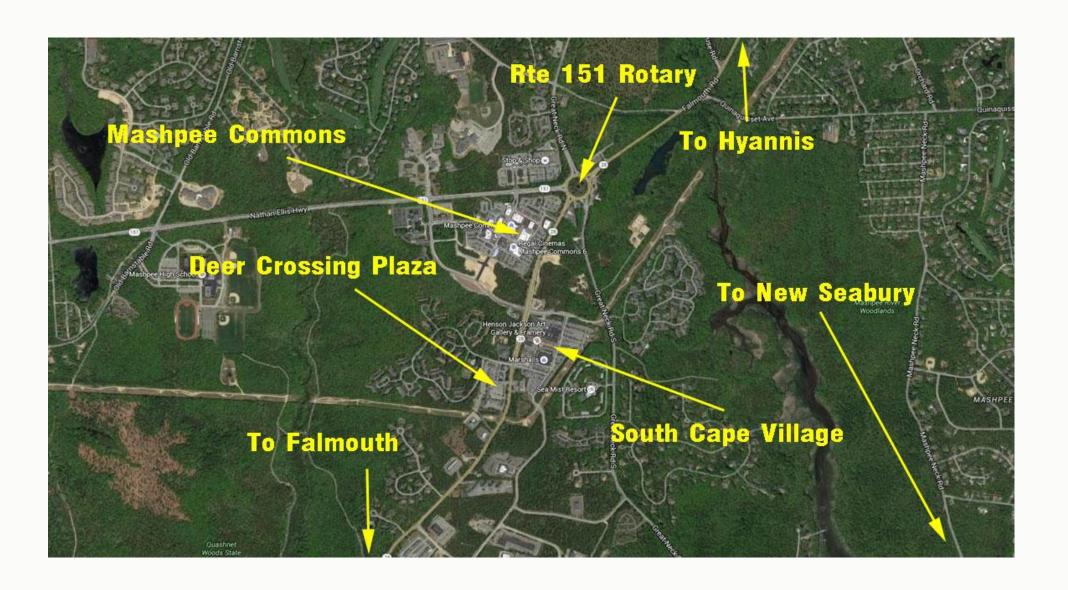

#### **Property Summary - For Lease**

1,100± SF Total

Former Use -Office/Retail - Upper Level Location

Prominent Visibility

Large Display Windows

Road & Building Signage

C1 - Commercial 1 Zoning

Close to Mashpee Commons