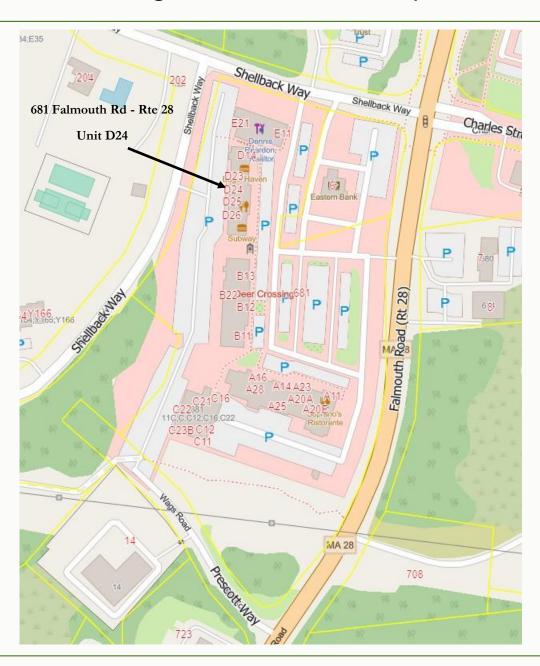

681 Falmouth Rd - Unit D24 - Rte 28 Deer Crossing Plaza

For Lease at \$14/SF NNN

Office/Retail Space For Lease | 1,100± Combined SF





FORMER USE AS RETAIL SPACE

For Lease at \$14/SF NNN

**AVAILABLE - August 1, 2025** 

#### **Property Summary - For Lease**

1,100± SF Total

Former Use -Office/Retail - Upper Level Location

Prominent Visibility

Large Display Windows

Road & Building Signage

C1 - Commercial 1 Zoning

Close to Mashpee Commons

Direct Location on Route 28



Satellite





FloorPlan D24

# 681 Falmouth Rd, Deer Crossing Plaza, U-D24, Mashpee, MA



**Assessor** 



Zoning - C1 Commercial1District

### HARTEL COMMERCIAL REAL ESTATE

#### **FALMOUTH**

230 Jones Road Suite 6 Falmouth MA 02540

Greg Hartel 617-256-3169 Greg@HartelRealty.com

Jody Shaw 508-566-3556 Jody@HartelRealty.com

Main Office 508-444-0172 www.HartelRealty.com

## **Contacts**

<sup>\*</sup>DISCLAIMER: ALL INFORMATION CONTAINED HEREIN WAS RESEARCHED AND OBTAINED BY SOURCES DEEMED TO BE RELIABLE. WE MAKE NO REPRESENTATION OR WARRANTIES OF ANY KIND DUE TO THE ACCURACY CONTAINED WITHIN THIS LISTING. PLEASE CONDUCT YOUR OWN RESEARCH OF THE PROPERTY TO VERIFY ANY AND ALL INFORMATION. WE ARE NOT RESPONSIBLE FOR ANY INFORMATION WHICH IS RELIED UPON WITHOUT FURTHER DUE DILIGENCE AND INVESTIGATION.