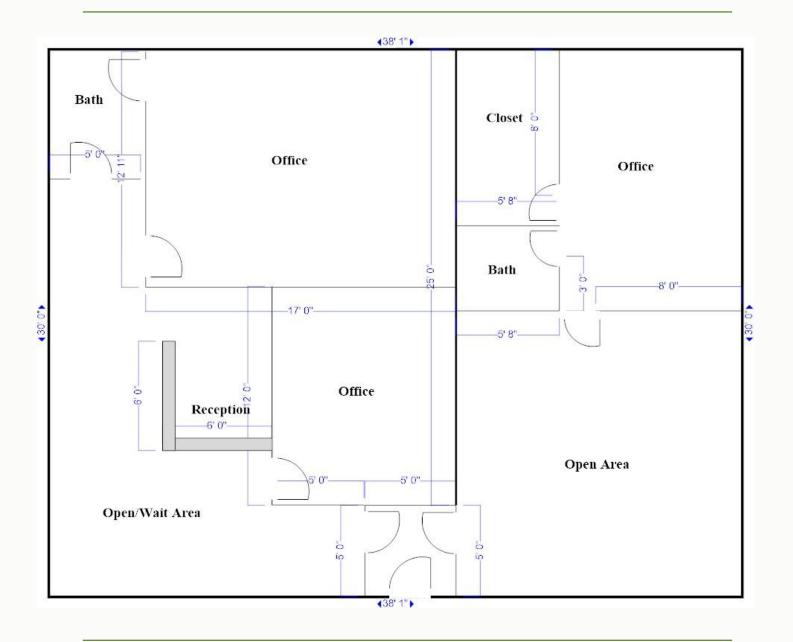

681 Falmouth Rd - Unit D24 - Rte 28 Deer Crossing Plaza

For Lease at \$14/SF NNN

Office/Retail Space For Lease | 1,100± Combined SF





FORMER USE AS RETAIL SPACE

For Lease at \$14/SF NNN

**AVAILABLE - August 1, 2025** 

#### **Property Summary - For Lease**

1,100± SF Total

Former Use -Office/Retail - Upper Level Location

Prominent Visibility

Large Display Windows

Road & Building Signage

C1 - Commercial 1 Zoning

Close to Mashpee Commons

Direct Location on Route 28



Satellite





FloorPlan D24

# 681 Falmouth Rd, Deer Crossing Plaza, U-D24, Mashpee, MA



**Assessor** 



Zoning - C1 Commercial1District

### HARTEL COMMERCIAL REAL ESTATE

#### **FALMOUTH**

230 Jones Road Suite 6 Falmouth MA 02540

Greg Hartel 617-256-3169 Greg@HartelRealty.com

Jody Shaw 508-566-3556 Jody@HartelRealty.com

Main Office 508-444-0172 www.HartelRealty.com

## **Contacts**

<sup>\*</sup>DISCLAIMER: ALL INFORMATION CONTAINED HEREIN WAS RESEARCHED AND OBTAINED BY SOURCES DEEMED TO BE RELIABLE. WE MAKE NO REPRESENTATION OR WARRANTIES OF ANY KIND DUE TO THE ACCURACY CONTAINED WITHIN THIS LISTING. PLEASE CONDUCT YOUR OWN RESEARCH OF THE PROPERTY TO VERIFY ANY AND ALL INFORMATION. WE ARE NOT RESPONSIBLE FOR ANY INFORMATION WHICH IS RELIED UPON WITHOUT FURTHER DUE DILIGENCE AND INVESTIGATIO