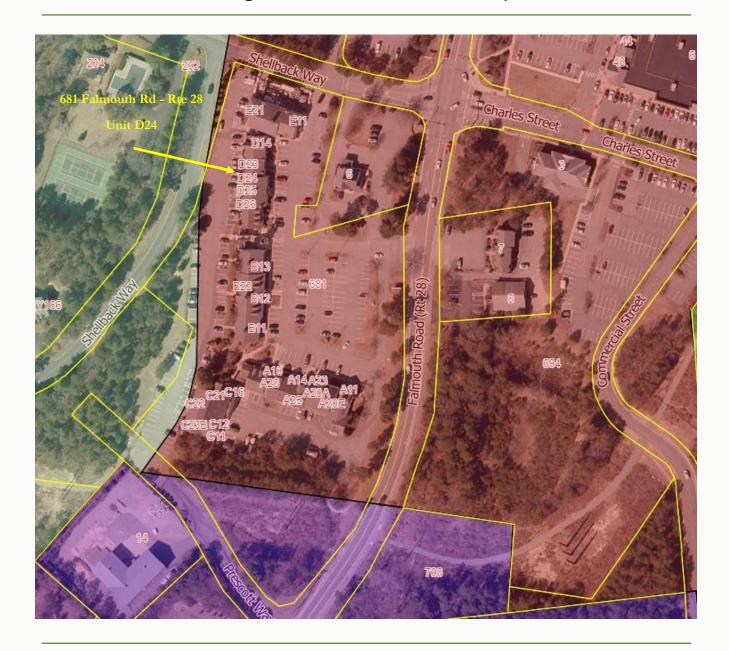

681 Falmouth Rd - Unit D24 - Rte 28 Deer Crossing Plaza

For Lease at \$14/SF NNN

Office/Retail Space For Lease | 1,100± Combined SF





FORMER USE AS RETAIL SPACE

For Lease at \$14/SF NNN

**AVAILABLE - August 1, 2025** 

#### **Property Summary - For Lease**

1,100± SF Total

Former Use -Office/Retail - Upper Level Location

Prominent Visibility

Large Display Windows

Road & Building Signage

C1 - Commercial 1 Zoning

Close to Mashpee Commons

Direct Location on Route 28



Satellite





FloorPlan D24

# 681 Falmouth Rd, Deer Crossing Plaza, U-D24, Mashpee, MA



**Assessor** 



Zoning - C1 Commercial1District

### HARTEL COMMERCIAL REAL ESTATE

#### **FALMOUTH**

230 Jones Road Suite 6 Falmouth MA 02540

Greg Hartel 617-256-3169 Greg@HartelRealty.com

Jody Shaw 508-566-3556 Jody@HartelRealty.com

Main Office 508-444-0172 www.HartelRealty.com

## **Contacts**

<sup>\*</sup>DISCLAIMER: ALL INFORMATION CONTAINED HEREIN WAS RESEARCHED AND OBTAINED BY SOURCES DEEMED TO BE RELIABLE. WE MAKE NO REPRESENTATION OR WARRANTIES OF ANY KIND DUE TO THE ACCURACY CONTAINED WITHIN THIS LISTING. PLEASE CONDUCT YOUR OWN RESEARCH OF THE PROPERTY TO VERIFY ANY AND ALL INFORMATION. WE ARE NOT RESPONSIBLE FOR ANY INFORMATION WHICH IS RELIED UPON WITHOUT FURTHER DUE DILIGENCE AND INVESTIGATION.