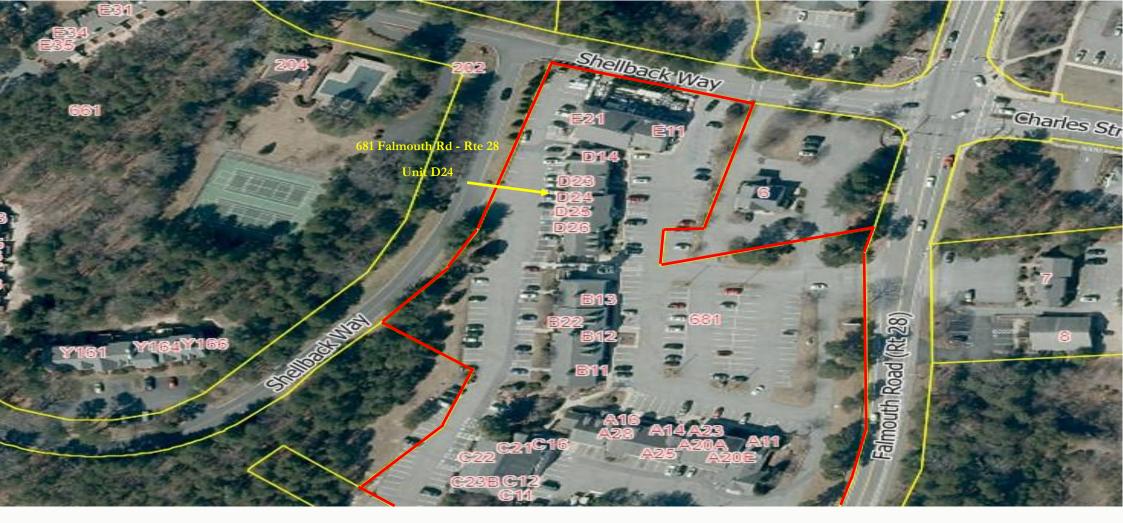

Direct Location on Route 28

Satellite

FloorPlan D24

# 681 Falmouth Rd, Deer Crossing Plaza, U-D24, Mashpee, MA

**Assessor** 

Zoning - C1 Commercial1District