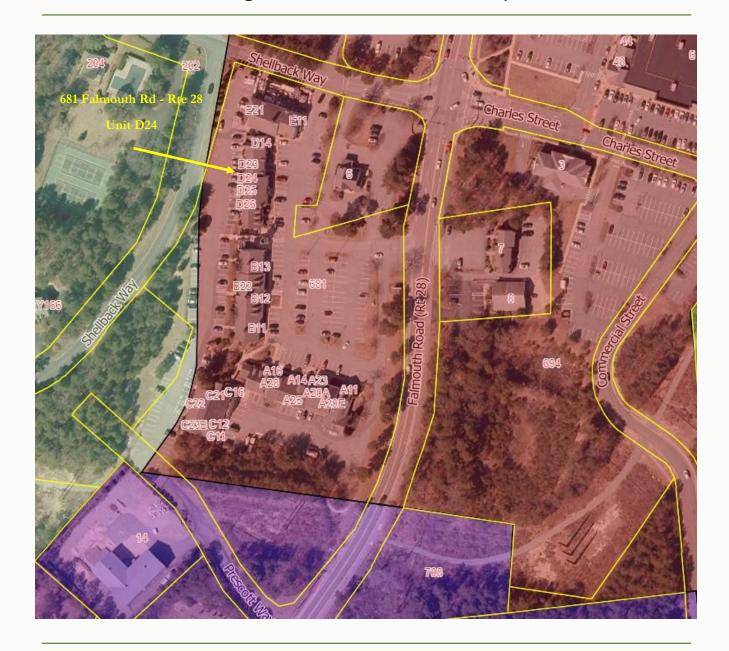

681 Falmouth Rd - Unit D24 - Rte 28
Deer Crossing Plaza
Mashpee, MA

For Lease at \$14/SF NNN

Office/Retail Space For Lease | 1,100± Combined SF





FORMER USE AS RETAIL SPACE

For Lease at \$14/SF NNN

**AVAILABLE - August 1, 2025** 

#### **Property Summary - For Lease**

1,100± SF Total

Former Use -Office/Retail - Upper Level Location

Prominent Visibility

Large Display Windows

Road & Building Signage

C1 - Commercial 1 Zoning

Close to Mashpee Commons

Direct Location on Route 28



Satellite





FloorPlan D24

# 681 Falmouth Rd, Deer Crossing Plaza, U-D24, Mashpee, MA



**Assessor** 



Zoning - C1 Commercial1District

### HARTEL COMMERCIAL REAL ESTATE

#### **FALMOUTH**

230 Jones Road Suite 6 Falmouth MA 02540

Greg Hartel 617-256-3169 Greg@HartelRealty.com

Jody Shaw 508-566-3556 Jody@HartelRealty.com

Main Office 508-444-0172 www.HartelRealty.com

## **Contacts**

<sup>\*</sup>DISCLAIMER: ALL INFORMATION CONTAINED HEREIN WAS RESEARCHED AND OBTAINED BY SOURCES DEEMED TO BE RELIABLE. WE MAKE NO REPRESENTATION OR WARRANTIES OF ANY KIND DUE TO THE ACCURACY CONTAINED WITHIN THIS LISTING. PLEASE CONDUCT YOUR OWN RESEARCH OF THE PROPERTY TO VERIFY ANY AND ALL INFORMATION. WE ARE NOT RESPONSIBLE FOR ANY INFORMATION WHICH IS RELIED UPON WITHOUT FURTHER DUE DILIGENCE AND INVESTIGATION.