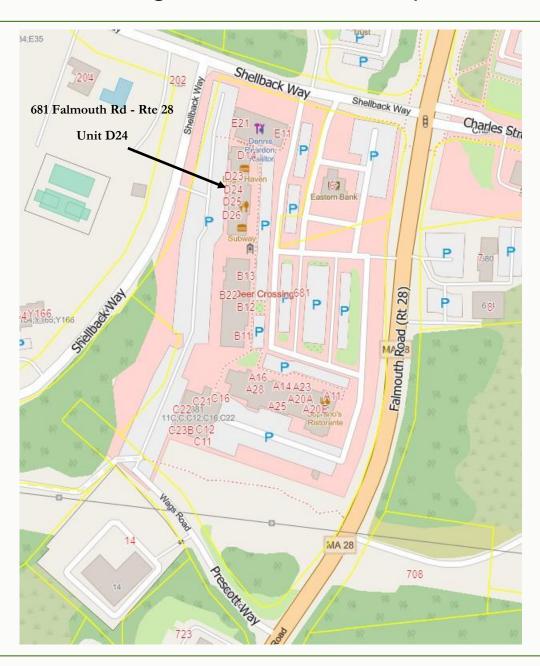

681 Falmouth Rd - Unit D24 - Rte 28
Deer Crossing Plaza
Mashpee, MA

For Lease at \$14/SF NNN

Office/Retail Space For Lease | 1,100± Combined SF





FORMER USE AS RETAIL SPACE

For Lease at \$14/SF NNN

**AVAILABLE - August 1, 2025** 

#### **Property Summary - For Lease**

1,100± SF Total

Former Use -Office/Retail - Upper Level Location

Prominent Visibility

Large Display Windows

Road & Building Signage

C1 - Commercial 1 Zoning

Close to Mashpee Commons

Direct Location on Route 28



Satellite





FloorPlan D24

# 681 Falmouth Rd, Deer Crossing Plaza, U-D24, Mashpee, MA



**Assessor** 



Zoning - C1 Commercial1District

### HARTEL COMMERCIAL REAL ESTATE

#### **FALMOUTH**

230 Jones Road Suite 6 Falmouth MA 02540

Greg Hartel 617-256-3169 Greg@HartelRealty.com

Jody Shaw 508-566-3556 Jody@HartelRealty.com

Main Office 508-444-0172 www.HartelRealty.com

## **Contacts**

<sup>\*</sup>DISCLAIMER: ALL INFORMATION CONTAINED HEREIN WAS RESEARCHED AND OBTAINED BY SOURCES DEEMED TO BE RELIABLE. WE MAKE NO REPRESENTATION OR WARRANTIES OF ANY KIND DUE TO THE ACCURACY CONTAINED WITHIN THIS LISTING. PLEASE CONDUCT YOUR OWN RESEARCH OF THE PROPERTY TO VERIFY ANY AND ALL INFORMATION. WE ARE NOT RESPONSIBLE FOR ANY INFORMATION WHICH IS RELIED UPON WITHOUT FURTHER DUE DILIGENCE AND INVESTIGATION.