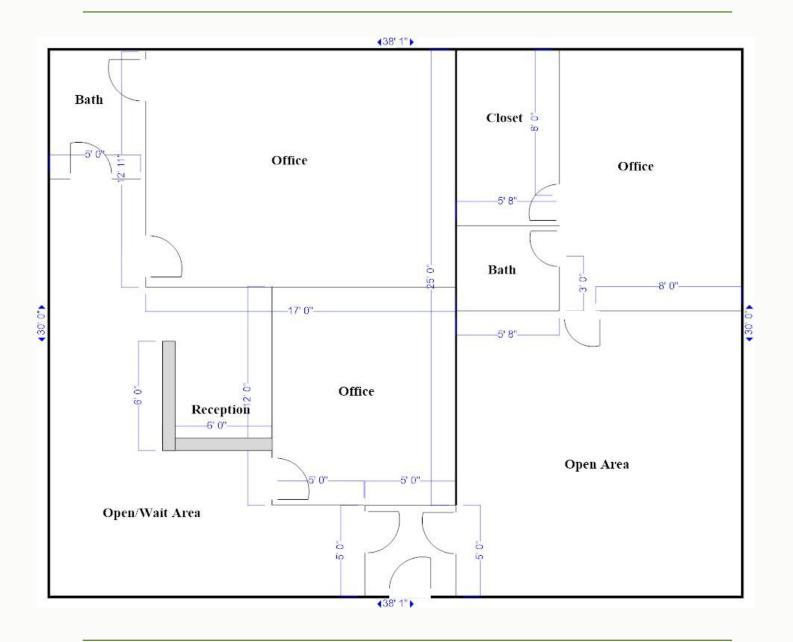

681 Falmouth Rd - Unit D24 - Rte 28
Deer Crossing Plaza
Mashpee, MA

For Lease at \$14/SF NNN

Office/Retail Space For Lease | 1,100± Combined SF





FORMER USE AS RETAIL SPACE

For Lease at \$14/SF NNN

**AVAILABLE - August 1, 2025** 

#### **Property Summary - For Lease**

1,100± SF Total

Former Use -Office/Retail - Upper Level Location

Prominent Visibility

Large Display Windows

Road & Building Signage

C1 - Commercial 1 Zoning

Close to Mashpee Commons

Direct Location on Route 28



Satellite





FloorPlan D24

# 681 Falmouth Rd, Deer Crossing Plaza, U-D24, Mashpee, MA



**Assessor** 



Zoning - C1 Commercial1District

### HARTEL COMMERCIAL REAL ESTATE

#### **FALMOUTH**

230 Jones Road Suite 6 Falmouth MA 02540

Greg Hartel 617-256-3169 Greg@HartelRealty.com

Jody Shaw 508-566-3556 Jody@HartelRealty.com

Main Office 508-444-0172 www.HartelRealty.com

## **Contacts**

<sup>\*</sup>DISCLAIMER: ALL INFORMATION CONTAINED HEREIN WAS RESEARCHED AND OBTAINED BY SOURCES DEEMED TO BE RELIABLE. WE MAKE NO REPRESENTATION OR WARRANTIES OF ANY KIND DUE TO THE ACCURACY CONTAINED WITHIN THIS LISTING. PLEASE CONDUCT YOUR OWN RESEARCH OF THE PROPERTY TO VERIFY ANY AND ALL INFORMATION. WE ARE NOT RESPONSIBLE FOR ANY INFORMATION WHICH IS RELIED UPON WITHOUT FURTHER DUE DILIGENCE AND INVESTIGATIO