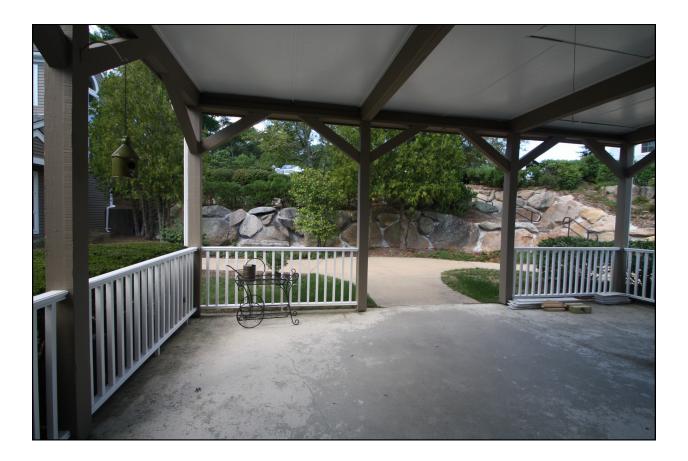

#### Former Dance Studio

Details ~

**Covered Outside Area** 

Zoned C

**First Floor Location** 

1,578 SF Available

**Private Bath** 

Display Window

ove in and go, covered outside area for many uses. Bright display window provides natural light and give and open airy feeling throughout. The space has 1,578 SF with freshly painted walls.

Unit A17- Deer Crossing Plaza - Floorplan