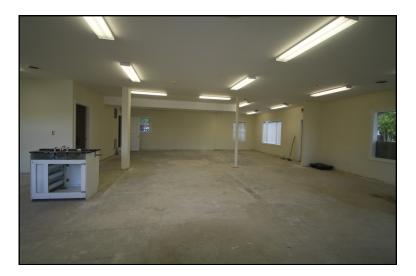

ove in and go, covered outside area for many uses. Bright display window provides natural light and give and open airy feeling throughout. The space has 1,578 SF with freshly painted walls.

Unit A17- Deer Crossing Plaza - Floorplan