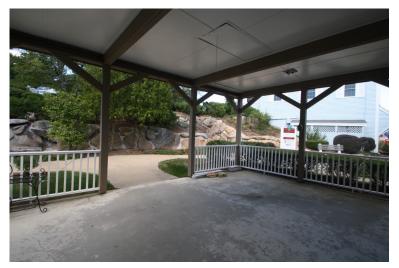

#### Former Dance Studio

Details ~

**Covered Outside Area** 

Zoned C

**First Floor Location** 

1,578 SF Available

**Private Bath** 

Display Window

ove in and go, covered outside area for many uses. Bright display window provides natural light and give and open airy feeling throughout. The space has 1,578 SF with freshly painted walls.

Unit A17- Deer Crossing Plaza - Floorplan