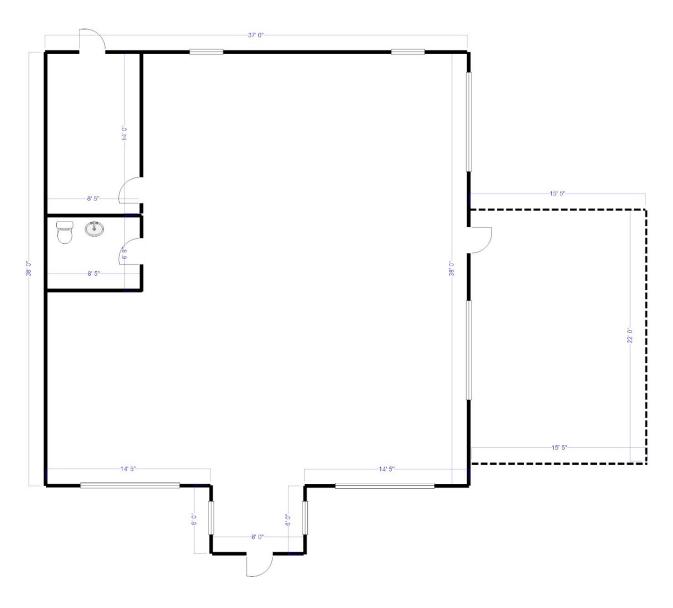

ove in and go, covered outside area for many uses. Bright display window provides natural light and give and open airy feeling throughout. The space has 1,578 SF with freshly painted walls.

Unit A17- Deer Crossing Plaza - Floorplan