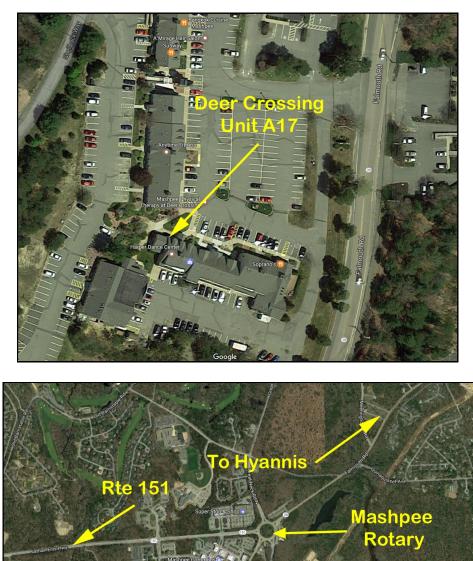

#### Unit A17 - Deer Crossing Plaza - Property

This property is located on Route 28, just prior to the Mashpee Rotary. Excellent Visibility in a heavily traveled year round area. Complimentary business surround the property and turnover within the building is slow as tenants are comfortable with the surroundings and lease terms.

## Deer Crossing Maps

lashpee Commons

Deer Crossing Unit A17