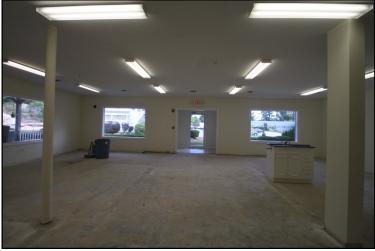

ove in and go, covered outside area for many uses. Bright display window provides natural light and give and open airy feeling throughout. The space has 1,578 SF with freshly painted walls.

Unit A17- Deer Crossing Plaza - Floorplan