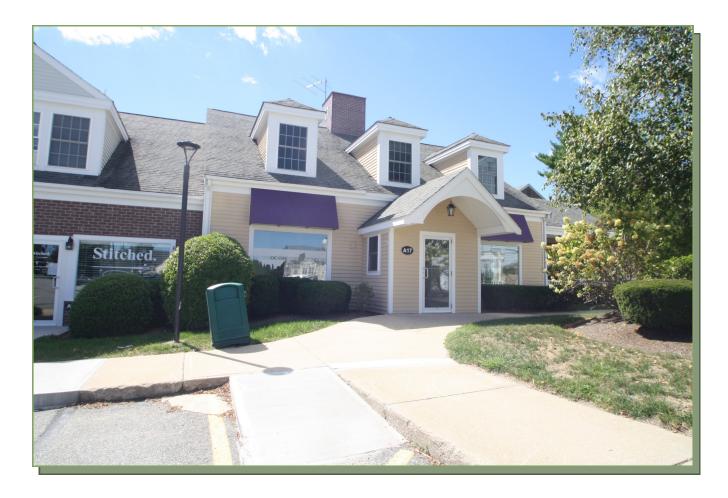

#### Former Dance Studio

Details ~

**Covered Outside Area** 

Zoned C

**First Floor Location** 

1,578 SF Available

**Private Bath** 

Display Window

#### Unit A17 - Deer Crossing Plaza - Property

This property is located on Route 28, just prior to the Mashpee Rotary. Excellent Visibility in a heavily traveled year round area. Complimentary business surround the property and turnover within the building is slow as tenants are comfortable with the surroundings and lease terms.