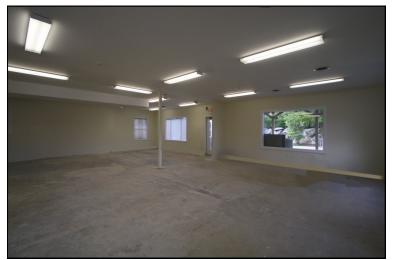

ove in and go, covered outside area for many uses. Bright display window provides natural light and give and open airy feeling throughout. The space has 1,578 SF with freshly painted walls.

Unit A17- Deer Crossing Plaza - Floorplan