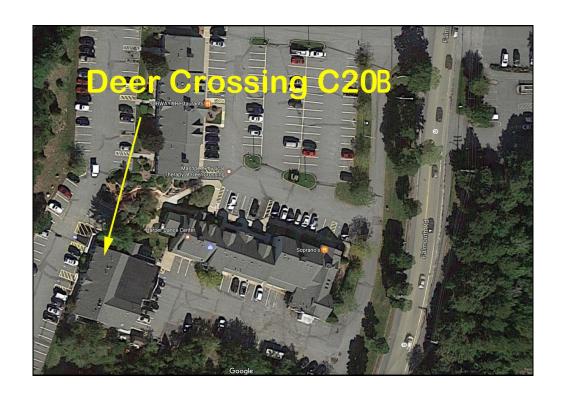

the Mashpee Rotary. Excellent Visibility in a heavily traveled year round area. Complimentary business surround the property and turnover within the building is slow as tenants are comfortable with the surroundings and lease terms.

ove in and go, rear professional office space Bright open space gives an open airy feeling throughout. The space has approximately 300± SF and offered at \$600/ Month all inclusive.







Strategic Real Estate Services



## Unit C20B- Deer Crossing Plaza - Floorplan

Offered by:



#### HARTEL COMMERCIAL REAL ESTATE

230 Jones Road Suite 6 Falmouth MA 02540 40 Willard Street Suite 207 Quincy MA 02169 Greg Hartel 617-256-3169 Greg@HartelRealty.com Jody Shaw 508-566-3556 Jody@HartelRealty.com Main Office 508-444-0172 www.HartelRealty.com

# Deer Crossing Maps