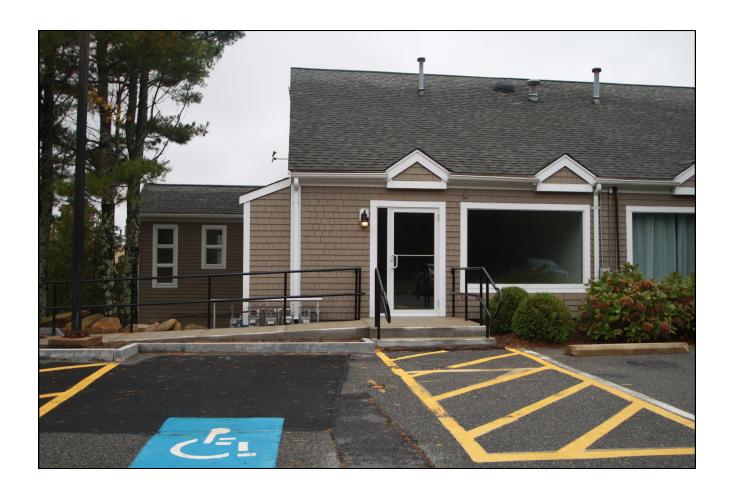

#### Unit C20B - Deer Crossing Plaza - Property

This property is located on Route 28, just prior to the Mashpee Rotary. Excellent Visibility in a heavily traveled year round area. Complimentary business surround the property and turnover within the building is slow as tenants are comfortable with the surroundings and lease terms.

ove in and go, rear professional office space Bright open space gives an open airy feeling throughout. The space has approximately 300± SF and offered at \$600/ Month all inclusive.

Strategic Real Estate Services