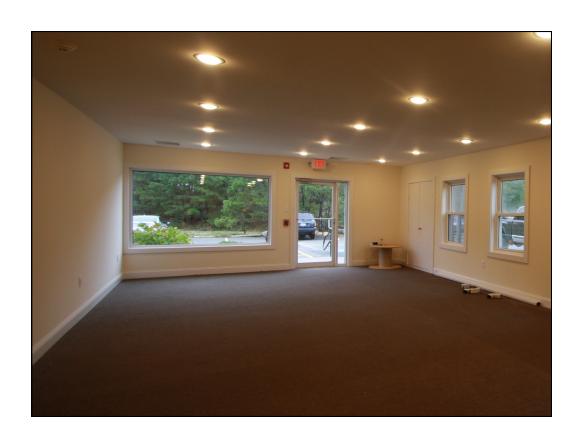

ove in and go, rear professional office space Bright open space gives an open airy feeling throughout. The space has approximately 300± SF and offered at \$600/ Month all inclusive.

Strategic Real Estate Services