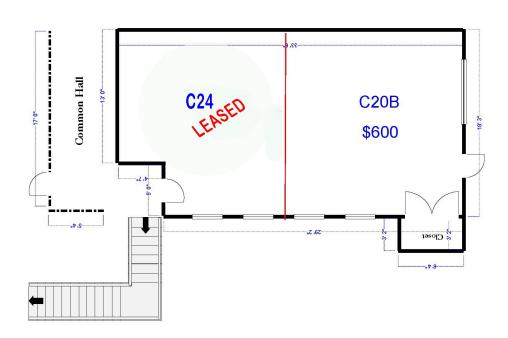

illard Street Suite 207 Quincy MA 02169 Greg Hartel 617-256-3169 Greg@HartelRealty.com Jody Shaw 508-566-3556 Jody@HartelRealty.com Main Office 508-444-0172 www.HartelRealty.com

## HARTEL COMMERCIAL REAL ESTATE

Strategic Real Estate Services

#### Unit C20B - Deer Crossing Plaza - Property

This property is located on Route 28, just prior to the Mashpee Rotary. Excellent Visibility in a heavily traveled year round area. Complimentary business surround the property and turnover within the building is slow as tenants are comfortable with the surroundings and lease terms.

ove in and go, rear professional office space Bright open space gives an open airy feeling throughout. The space has approximately 300± SF and offered at \$600/ Month all inclusive.







Strategic Real Estate Services



## Unit C20B- Deer Crossing Plaza - Floorplan

Offered by:



#### HARTEL COMMERCIAL REAL ESTATE

230 Jones Road Suite 6 Falmouth MA 02540 40 Willard Street Suite 207 Quincy MA 02169 Greg Hartel 617-256-3169 Greg@HartelRealty.com Jody Shaw 508-566-3556 Jody@HartelRealty.com Main Office 508-444-0172 www.HartelRealty.com

# Deer Crossing Maps