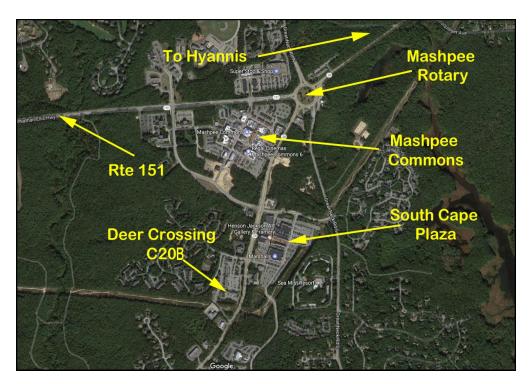

#### Unit C20B - Deer Crossing Plaza - Property

This property is located on Route 28, just prior to the Mashpee Rotary. Excellent Visibility in a heavily traveled year round area. Complimentary business surround the property and turnover within the building is slow as tenants are comfortable with the surroundings and lease terms.

# Deer Crossing Maps