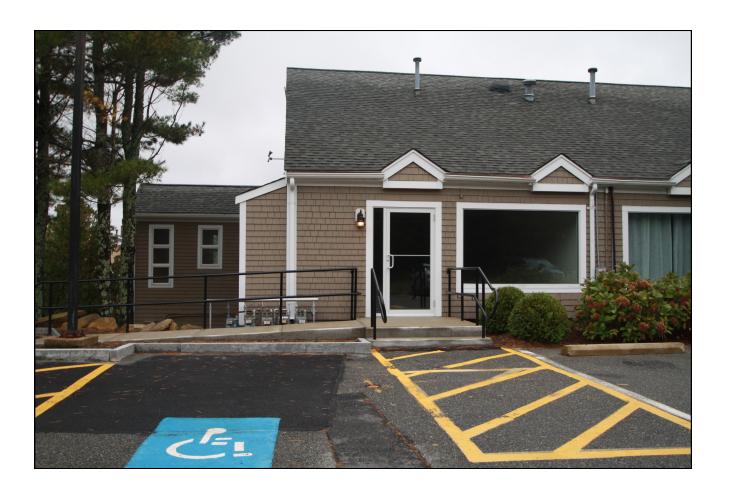

#### Unit C20 - Deer Crossing Plaza - Property

This property is located on Route 28, just prior to the Mashpee Rotary. Excellent Visibility in a heavily traveled year round area. Complimentary business surround the property and turnover within the building is slow as tenants are comfortable with the surroundings and lease terms.

Nove in and go, rear retail space Bright open space gives an open airy feeling throughout. The space has 680 SF and offered at \$12/SF NNN plus Utilities.