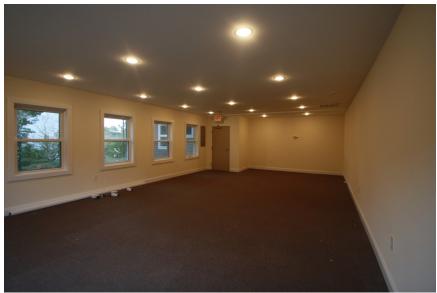

Nove in and go, rear retail space Bright open space gives an open airy feeling throughout. The space has 680 SF and offered at \$12/SF NNN plus Utilities.

# Deer Crossing - C20 - Photographs