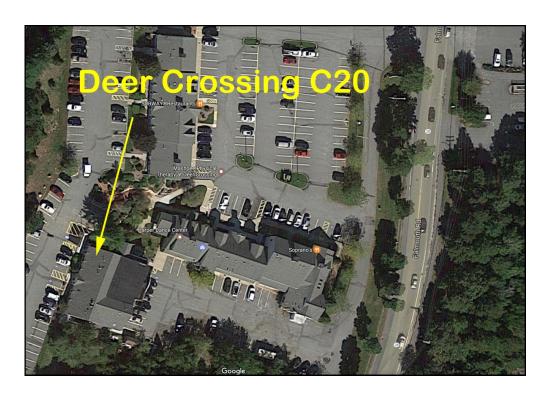

heavily traveled year round area. Complimentary business surround the property and turnover within the building is slow as tenants are comfortable with the surroundings and lease terms.

Nove in and go, rear retail space Bright open space gives an open airy feeling throughout. The space has 680 SF and offered at \$12/SF NNN plus Utilities.





## HARTEL COMMERCIAL REAL ESTATE

Strategic Real Estate Services



Unit C20- Deer Crossing Plaza - Floorplan

Offered by:



#### HARTEL COMMERCIAL REAL ESTATE

230 Jones Road Suite 6 Falmouth MA 02540 40 Willard Street Suite 207 Quincy MA 02169

Greg Hartel 617-256-3169 Greg@HartelRealty.com Jody Shaw 508-566-3556 Jody@HartelRealty.com Main Office 508-444-0172 www.HartelRealty.com

# Deer Crossing - C20 - Photographs







## Deer Crossing Maps