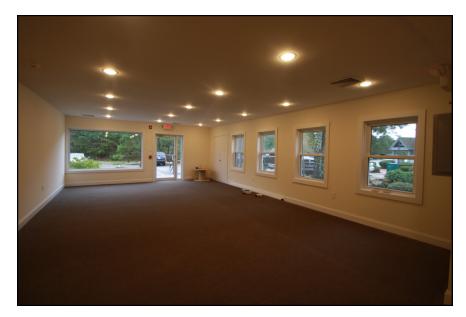

Nove in and go, rear retail space Bright open space gives an open airy feeling throughout. The space has 680 SF and offered at \$12/SF NNN plus Utilities.

# Deer Crossing - C20 - Photographs