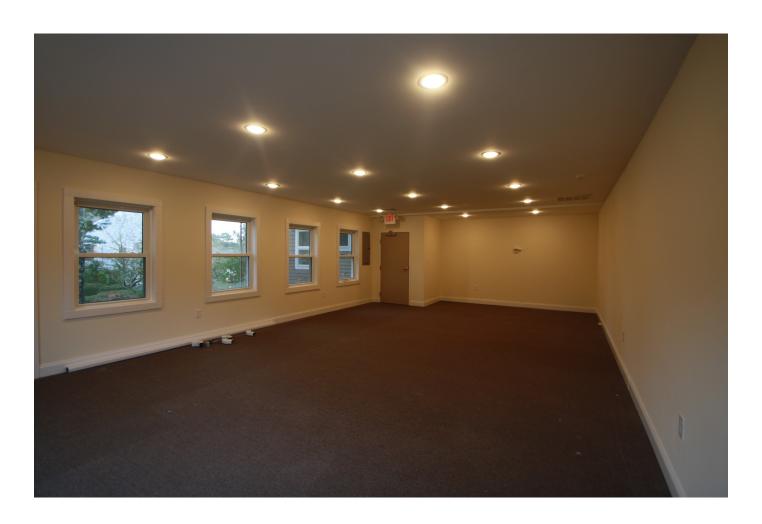

Nove in and go, rear retail space Bright open space gives an open airy feeling throughout. The space has 680 SF and offered at \$12/SF NNN plus Utilities.