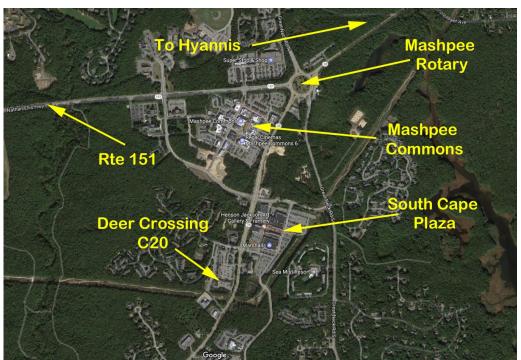

#### Unit C20 - Deer Crossing Plaza - Property

This property is located on Route 28, just prior to the Mashpee Rotary. Excellent Visibility in a heavily traveled year round area. Complimentary business surround the property and turnover within the building is slow as tenants are comfortable with the surroundings and lease terms.

## Deer Crossing Maps