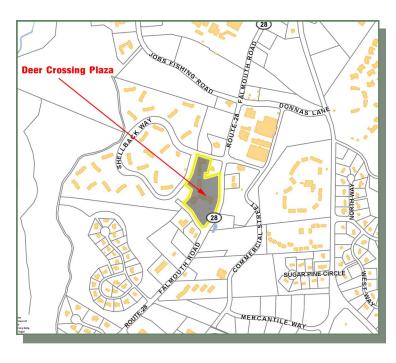

#### **Assessor Map**

Unit
GLA
Lease Terms
Floor
Location

Zoning: Parking

D23
570± SF
\$895/Month
First/Rear of Plaza
Just prior to
Mashpee Commons
Across Street from
South Cape Plaza
C1
Onsite