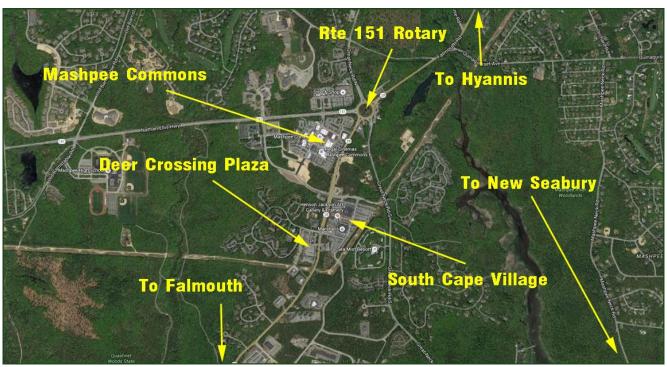

ease Terms
Floor
Location

Zoning: Parking

D23
570± SF
\$895/Month
First/Rear of Plaza
Just prior to
Mashpee Commons
Across Street from
South Cape Plaza
C1
Onsite

### **Property**

D23 Deer Crossing Plaza is located directly in the heart of the Mashpee Business District with excellent exposure and high visibility. The building is one of five within this location, with many diverse businesses and keeping in the character and charm of Cape Cod. The inside is clean and bright with seven offices, large reception and wait area, many windows, kitchenette, and common hall baths. Handicap Accessible and has the convenience of WiFi and with all the modern conveniences. There is a side entrance/exit for employees, as well as a main entrance.

Strategic Real Estate Services

#### **SATELLITES**







Strategic Real Estate Services

# **Photographs**



Greg Hartel Phone: 617-256-3169 E-mail: Greg@HartelRealty.com

Jody Shaw
Phone: 508-566-3556
E-mail:
Jody@HartelRealty.com

230 Jones Road Suite 6 Falmouth, MA 02540

40 Willard Street Suite 207 Quincy, MA 02169

www.HartelRealty.com



Strategic Real Estate Services