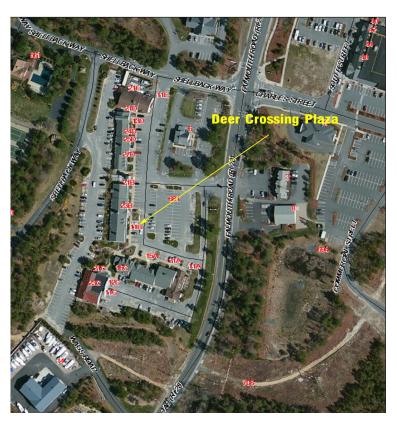

#### **Assessor Map**

Unit
GLA
Lease Terms
Floor
Location

Zoning: Parking

D23
570± SF
\$895/Month
First/Rear of Plaza
Just prior to
Mashpee Commons
Across Street from
South Cape Plaza
C1
Onsite