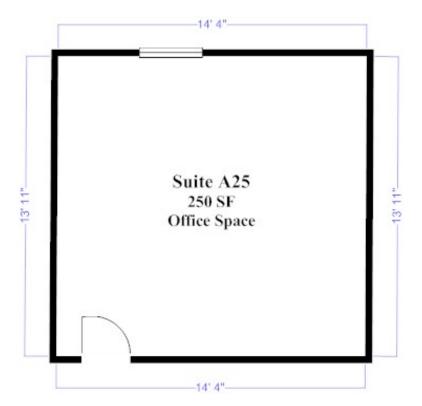

### Detailed Summary

**Total Rooms:** One

Unit: A25

Unit Size: 245± SF

Baths: Shared/Common Hall

Floor Level: Second

**Parking:** On-Site Ample

**Curb Cuts:** Two

#### **Unit Details**:

A25 is located at the top of the staircase to the right and contains 245± SF. Rent is \$425/Month Gross and includes electric.

HARTEL COMMERCIAL REAL ESTATE

230 Jones Road, Unit 6, Falmouth, MA 02540 | 40 Willard Street, Unit 207, Quincy, MA 02169

### Floor Plan