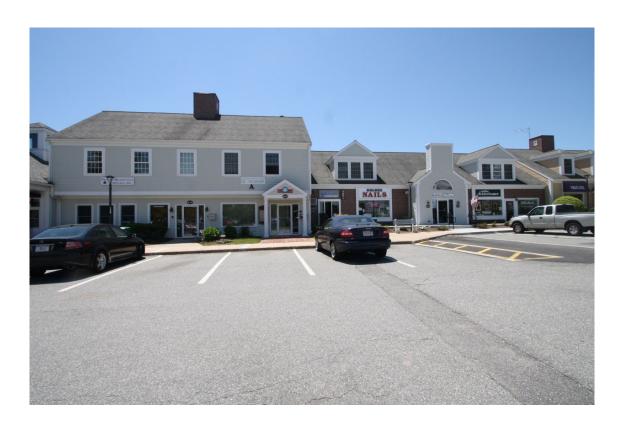

#### **Complex Description**:

Deer Crossing contains 5 buildings and 34 units. Current occupants include: Restaurants, Tru-Value Hardware, A Mirage Hair Salon, Subway, Bagel Shop, Anytime Fitness, among others.

### Panoramic Satellite View