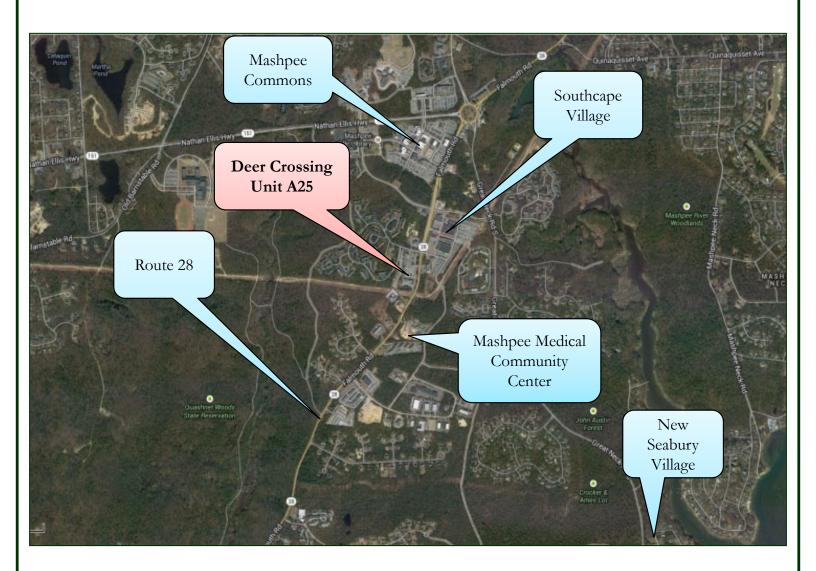

#### General Site Overview:

Deer Crossing is located on Falmouth Road (Route 28) in Mashpee, approximately <sup>3</sup>/<sub>4</sub> mile north of the Falmouth town line and in close proximity to the Route 28/Route 151 Rotary. To the southeast is New Seabury, an affluent, resort community situated on over 1,500 acres of land bordering Nantucket Sound, with 1,300+ homes in a seaside/golf

To the north on the same side of Falmouth Road as the subject is Mashpee Commons, an upscale shopping village which is emerging as Mashpee's central business district. Across the street is South Cape Village, a newer retail complex housing Roche Bros. Supermarket, Marshalls, Olympia Sports, Orvis Outlet, Dunkin' Donuts and Bank of America.

### Panoramic Satellite View