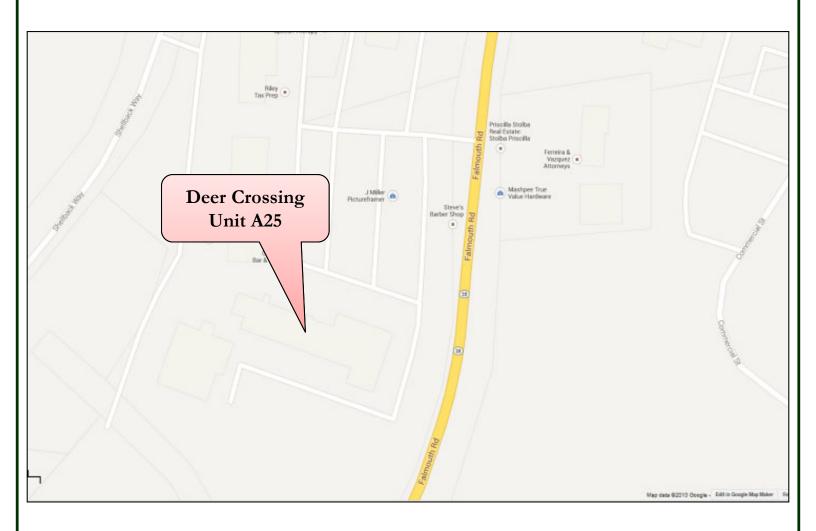

Sports, Orvis Outlet, Dunkin' Donuts and Bank of America.

#### **Complex Description**:

Deer Crossing contains 5 buildings and 34 units. Current occupants include: Restaurants, Tru-Value Hardware, A Mirage Hair Salon, Subway, Bagel Shop, Anytime Fitness, among others.

#### **Unit Details**:

A25 is located at the top of the staircase to the right and contains 245± SF. Rent is \$425/Month Gross and includes electric.

HARTEL COMMERCIAL REAL ESTATE

230 Jones Road, Unit 6, Falmouth, MA 02540 | 40 Willard Street, Unit 207, Quincy, MA 02169

Main: (508) 444-0172 | Fax: (508) 548-2995

Greg Hartel - Cell: 617-256-3169 | Jody Shaw - Cell: 508-566-3556

Email: <u>Greg@HartelRealty.com</u> or <u>Jody@HartelRealty.com</u> www.HartelRealty.com



Strategic Real Estate Services

### Location Map



#### HARTEL COMMERCIAL REAL ESTATE

230 Jones Road, Unit 6, Falmouth, MA 02540 | 40 Willard Street, Unit 207, Quincy, MA 02169

Main: (508) 444-0172 | Fax: (508) 548-2995

Greg Hartel - Cell: 617-256-3169 | Jody Shaw - Cell: 508-566-3556

Email: <u>Greg@HartelRealty.com</u> or <u>Jody@HartelRealty.com</u>



Strategic Real Estate Services

### Panoramic Satellite View



#### HARTEL COMMERCIAL REAL ESTATE

230 Jones Road, Unit 6, Falmouth, MA 02540 | 40 Willard Street, Unit 207, Quincy, MA 02169

Main: (508) 444-0172 | Fax: (508) 548-2995

Greg Hartel - Cell: 617-256-3169 | Jody Shaw - Cell: 508-566-3556

Email: <u>Greg@HartelRealty.com</u> or <u>Jody@HartelRealty.com</u>



Strategic Real Estate Services

### Floor Plan



#### HARTEL COMMERCIAL REAL ESTATE

230 Jones Road, Unit 6, Falm