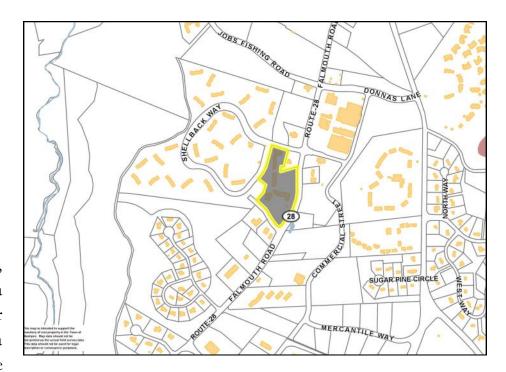

Strategic Real Estate Services

#### PROPERTY DETAILS

- \* DEER CROSSING IS LOCATED ON RTE 28
- \* MINUTES TO RTE 151 AND

  MASHPEE COMMONS SOUTH CAPE PLAZA
- \* ONSITE PARKING ROAD SIGNAGE
- \* PROFESSIONAL OFFICE SUITE AVAILABLE
- \* SUITE D21 1,575  $\pm$  SF AVAILABLE NOW
- \* FOR LEASE: \$1,950/MONTH/MODIFIED GROSS

he property is located in a busy area of Mashpee, directly across the highway from South Cape Plaza and just before Mashpee Commons, an ever expanding retail center. This space was formerly a professional office with two floors and an open concept. Private bath with Kitchenette and separate entrance.





Strategic Real Estate Services



# D21 Floorplan - 1st & 2nd Floors



230 Jones Road Suite 6 Falmouth MA 02540 40 Willard Street Suite 207 Quincy MA 02169

Greg Hartel 617-256-3169 Greg@HartelRealty.com Jody Shaw 508-566-3556 Jody@HartelRealty.com Main Office 508-444-0172 www.HartelRealty.com



Strategic Real Estate Services

















# **Photographs**



#### HARTEL COMMERCIAL REAL ESTATE

Strategic Real Estate Services



# **Assessor Map**



#### HARTEL COMMERCIAL REAL ESTATE

Strategic Real Estate Services



## Satellite & Neighborhood



Strategic Real Estate Services



# **Zoning - C1 - Commercial 1 District**



#### HARTEL COMMERCIAL REAL ESTATE