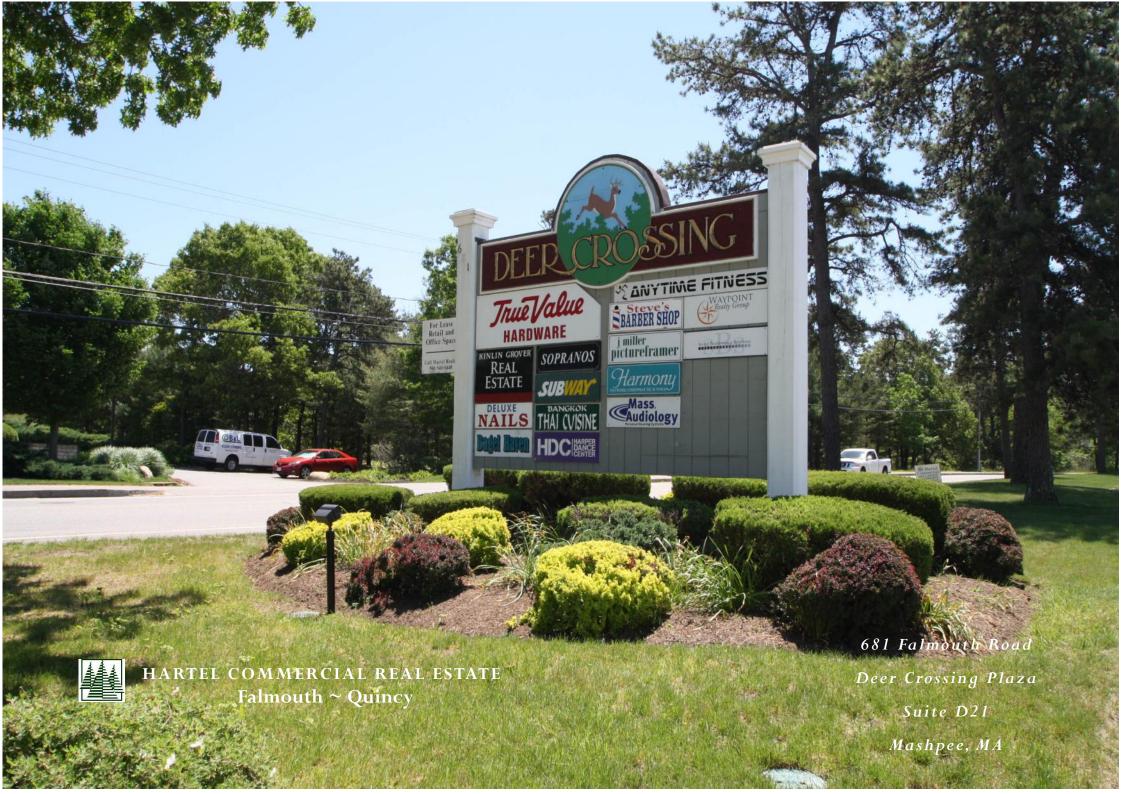

#### PROPERTY DETAILS

- \* DEER CROSSING IS LOCATED ON RTE 28
- \* MINUTES TO RTE 151 AND

  MASHPEE COMMONS SOUTH CAPE PLAZA
- \* ONSITE PARKING ROAD SIGNAGE
- \* PROFESSIONAL OFFICE SUITE AVAILABLE
- \* SUITE D21 1,575  $\pm$  SF AVAILABLE NOW
- \* FOR LEASE: \$1,950/MONTH/MODIFIED GROSS

he property is located in a busy area of Mashpee, directly across the highway from South Cape Plaza and just before Mashpee Commons, an ever expanding retail center. This space was formerly a professional office with two floors and an open concept. Private bath with Kitchenette and separate entrance.