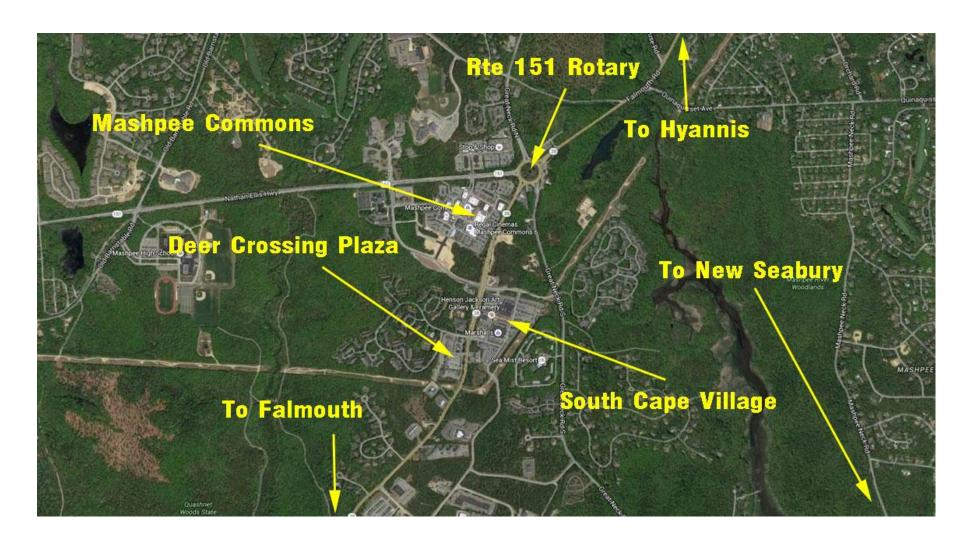

## Satellite & Neighborhood

Strategic Real Estate Services

he property is located in a busy area of Mashpee, directly across the highway from South Cape Plaza and just before Mashpee Commons, an ever expanding retail center. This space was formerly a professional office with two floors and an open concept. Private bath with Kitchenette and separate entrance.