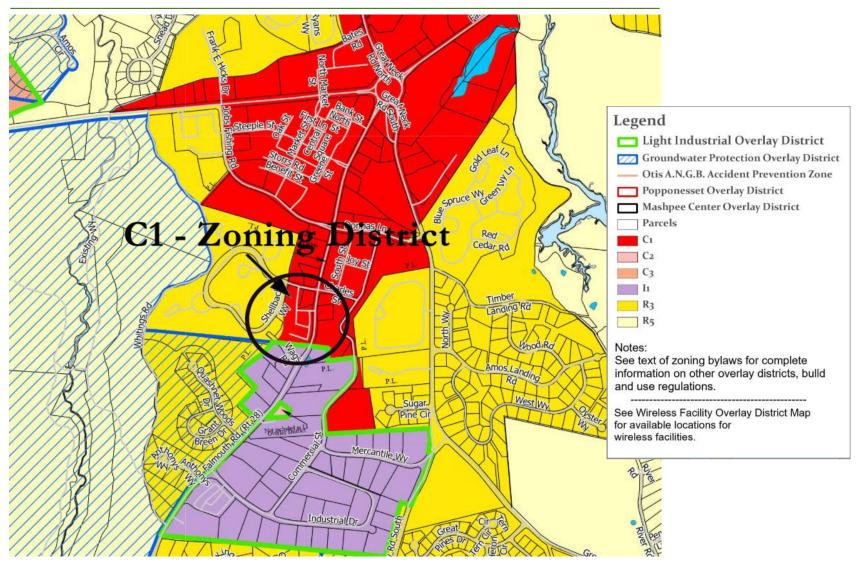

and just before Mashpee Commons, an ever expanding retail center. This space was formerly a professional office with two floors and an open concept. Private bath with Kitchenette and separate entrance.





Strategic Real Estate Services



# D21 Floorplan - 1st & 2nd Floors



230 Jones Road Suite 6 Falmouth MA 02540 40 Willard Street Suite 207 Quincy MA 02169

Greg Hartel 617-256-3169 Greg@HartelRealty.com Jody Shaw 508-566-3556 Jody@HartelRealty.com Main Office 508-444-0172 www.HartelRealty.com



Strategic Real Estate Services

















# **Photographs**



#### HARTEL COMMERCIAL REAL ESTATE

Strategic Real Estate Services



# **Assessor Map**



#### HARTEL COMMERCIAL REAL ESTATE

Strategic Real Estate Services



## Satellite & Neighborhood



Strategic Real Estate Services



# **Zoning - C1 - Commercial 1 District**



#### HARTEL COMMERCIAL REAL ESTATE