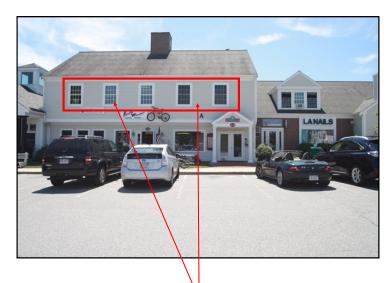

- Available Now
- Located on Route 28
- Great Exposure
- On Site Parking Road Signage
- Close to Route 151 / Mashpee Commons
- 220 SF Each Single Office Suites
- \* TWO Remaining Suites
- \* For Lease at \$400/Month Each

#### Your Hartel Contacts:

Jody Shaw

508-566-3556

Jody@HartelRealty.com

• Greg Hartel

617-256-3169

Greg@HartelRealty.com

#### Offered For Lease at

681 Falmouth Road, Rte 28

Mashpee, MA

Deer Crossing Plaza

Upper Level—Unit A20B & F of

Suites A—H

ONLY A20 & A20B REMAIN FOR LEASE

#### Unit A20—Suites A—H

he property is located on a busy area of Mashpee, directly across the highway from South Cape Plaza and just before Mashpee Commons, an ever expanding retail center. This space was formerly two professional offices combined to create eight separate suites.