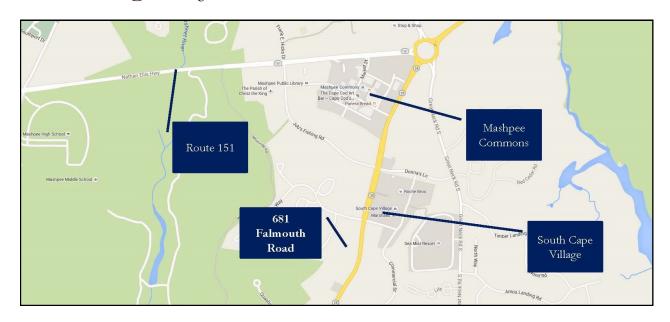

area of Mashpee, directly across the highway from South Cape Plaza and just before Mashpee Commons, an ever expanding retail center. This space was formerly two professional offices combined to create eight separate suites. Common hall bath baths with separate entrances to each suite.

Presently only Suites A20B & A20F are available For Lease

Amenities include on site parking, road signage, separate entrance

### Suites Property Details

Quotes of the Day
"You are never too old
to set another goal or
to dream a new dream"
-C. S. LEWIS

ocated on the upper level in Building A of the Deer Crossing Buildings, are eight newly created suites of which only two remain For Lease. Suite A20B & A20F at \$400/Month each.

### Assessor Map



VIEW OF ENTRANCE HALL



# Deer Crossing Plaza Location





View from Falmouth Road, Rte 28

## Satellite Map



Quotes of the Day
"I cannot teach
anybody anything, I
can only make them
think"
-SOCRATES

Deer Crossing Suite A20(A-H)





Hartel Commercial Real Estate

230 Jones Road 40 Willard Street
Suite 6 Suite 207
Falmuoth, MA 02540 Quincy, MA 02169

Phone: 508-444-0172 Fax: 508-548-2995

E-mail: Greg@HartelRealty.com & Jody@HartelRealty.com

Visit us at

www.HartelRealty.com