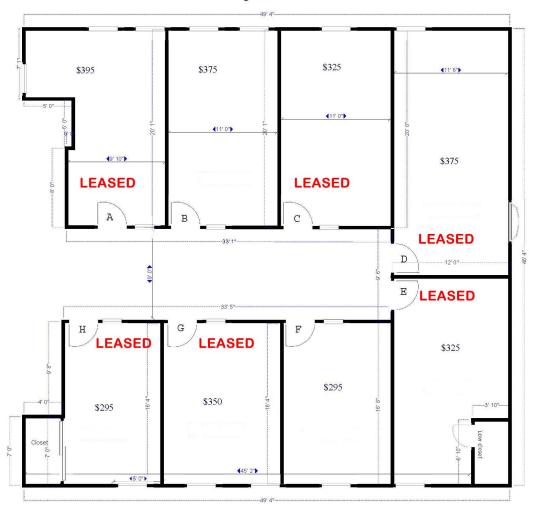

#### Offered For Lease at

681 Falmouth Road, Rte 28

Mashpee, MA

Deer Crossing Plaza

Upper Level—Unit A20B & F of

Suites A—H

ONLY A20 & A20B REMAIN FOR LEASE

#### Unit A20—Suites A—H

he property is located on a busy area of Mashpee, directly across the highway from South Cape Plaza and just before Mashpee Commons, an ever expanding retail center. This space was formerly two professional offices combined to create eight separate suites. Common hall bath baths with separate entrances to each suite.

Presently only Suites A20B & A20F are available For Lease

Amenities include on site parking, road signage, separate entrance

### Suites Property Details

Quotes of the Day
"You are never too old
to set another goal or
to dream a new dream"
-C. S. LEWIS

ocated on the upper level in Building A of the Deer Crossing Buildings, are eight newly created suites of which only two remain For Lease. Suite A20B & A20F at \$400/Month each.