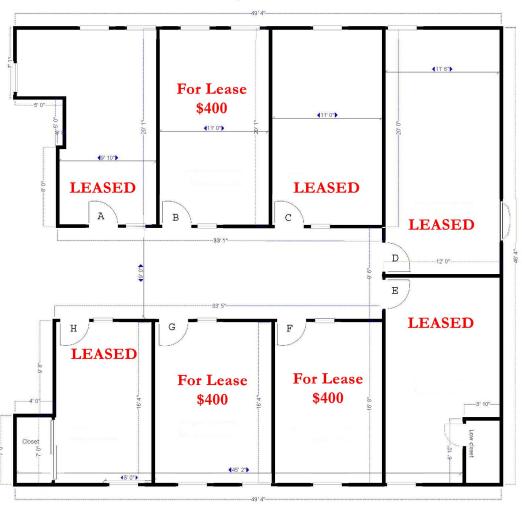

## Layout

Deer Crossing Suite A20(A-H)

Hartel Commercial Real Estate

230 Jones Road 40 Willard Street Suite 6 Suite 207

Falmuoth, MA 02540 Quincy, MA 02169

Phone: 508-444-0172 Fax: 508-548-2995

E-mail: Greg@HartelRealty.com & Jody@HartelRealty.com

- Available Now
- Located on Route 28
- Great Exposure
- On Site Parking Road Signage
- Close to Route 151 / Mashpee Commons
- 220 SF Each Single Office Suites
- \* THREE Remaining Suites A20B, A20F, A20G
- For Lease at \$400/Month Each

Presently only Suites A20B & A20F & A20G are available For Lease

Amenities include on site parking, road signage, separate entrance

## Suites Property Details

Quotes of the Day
"You are never too old
to set another goal or
to dream a new dream"
-C. S. LEWIS

ocated on the upper level in Building A of the Deer Crossing Buildings, are eight newly created suites of which only two remain For Lease. Suite A20B & A20F at \$400/Month each.