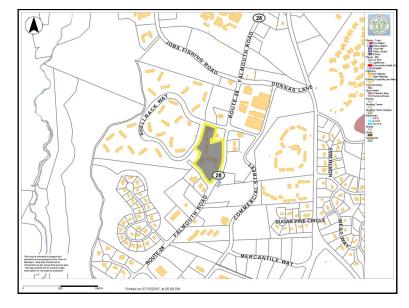

property is located on a busy area of Mashpee, directly across the highway from South Cape Plaza and just before Mashpee Commons, an ever expanding retail center. This space was formerly two professional offices combined to create eight separate suites. Common hall bath baths with separate entrances to each suite.

Presently only Suites A20B & A20F & A20G are available For Lease

Amenities include on site parking, road signage, separate entrance

## Suites Property Details

Quotes of the Day
"You are never too old
to set another goal or
to dream a new dream"
-C. S. LEWIS

ocated on the upper level in Building A of the Deer Crossing Buildings, are eight newly created suites of which only two remain For Lease. Suite A20B & A20F at \$400/Month each.

## Assessor Map



VIEW OF ENTRANCE HALL



# Deer Crossing Plaza Location





View from Falmouth Road, Rte 28

## Satellite Map



Quotes of the Day
"I cannot teach
anybody anything, I
can only make them
think"
-SOCRATES

## Layout

Deer Crossing Suite A20(A-H)





Hartel Commercial Real Estate

230 Jones Road 40 Willard Street Suite 6 Suite 207

Falmuoth, MA 02540 Quincy, MA 02169

Phone: 508-444-0172 Fax: 508-548-2995

E-mail: Greg@HartelRealty.com & Jody@HartelRealty.com

### Visit us at

### www.HartelRealty.com