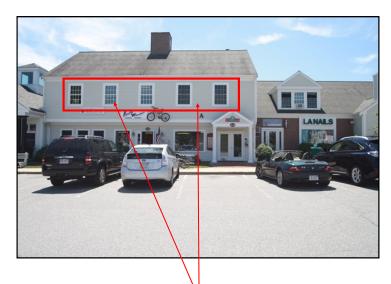

# Deer Crossing Plaza Location

View from Falmouth Road, Rte 28

## Offered For Lease at

681 Falmouth Road, Rte 28

Mashpee, MA

Deer Crossing Plaza

Upper Level—Unit A20B & F of

Suites A—H

ONLY A20B & A20F & A20G REMAIN FOR

LEASE

### Unit A20—Suites A—H

he property is located on a busy area of Mashpee, directly across the highway from South Cape Plaza and just before Mashpee Commons, an ever expanding retail center. This space was formerly two professional offices combined to create eight separate suites. Common hall bath baths with separate entrances to each suite.