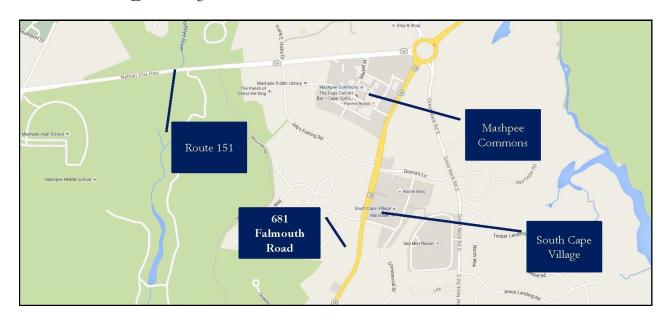

of Mashpee, directly across the highway from South Cape Plaza and just before Mashpee Commons, an ever expanding retail center. This space was formerly two professional offices combined to create eight separate suites. Common hall bath baths with separate entrances to each suite.

Presently only Suites A20B & A20F & A20G are available For Lease

Amenities include on site parking, road signage, separate entrance

## Suites Property Details

Quotes of the Day
"You are never too old
to set another goal or
to dream a new dream"
-C. S. LEWIS

ocated on the upper level in Building A of the Deer Crossing Buildings, are eight newly created suites of which only two remain For Lease. Suite A20B & A20F at \$400/Month each.

## Assessor Map



VIEW OF ENTRANCE HALL



# Deer Crossing Plaza Location





View from Falmouth Road, Rte 28

## Satellite Map



Quotes of the Day
"I cannot teach
anybody anything, I
can only make them
think"
-SOCRATES

## Layout

Deer Crossing Suite A20(A-H)





Hartel Commercial Real Estate

230 Jones Road 40 Willard Street Suite 6 Suite 207

Falmuoth, MA 02540 Quincy, MA 02169

Phone: 508-444-0172 Fax: 508-548-2995

E-mail: Greg@HartelRealty.com & Jody@HartelRealty.com

### Visit us at

### www.HartelRealty.com