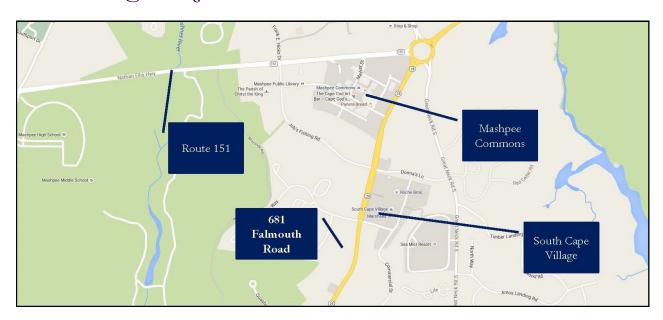

erty is located on a busy area of Mashpee, directly across the highway from South Cape Plaza and just before Mashpee Commons, an ever expanding retail center. This space was formerly two professional offices combined to create eight separate suites. Common hall bath baths with separate entrances to each suite.

Presently only Suite C is available For Lease

Amenities include on site parking, road signage, separate entrance

### Suites Property Details

Quotes of the Day
"You are never too old
to set another goal or
to dream a new dream"
-C. S. LEWIS

ocated on the upper level in Building A of the Deer Crossing Buildings, are eight newly created suites of which only one remains For Lease. Suite C at \$350/Month.

#### Assessor Map



VIEW OF ENTRANCE HALL



# Deer Crossing Plaza Location





View from Falmouth Road, Rte 28

## Satellite Map



Quotes of the Day
"I cannot teach
anybody anything, I
can only make them
think"
-SOCRATES

### Layout

Deer Crossing Suite A20(A-H)





Hartel Commercial Real Estate

230 Jones Road 40 Willard Street Suite 6 Suite 207

Falmuoth, MA 02540 Quincy, MA 02169

Phone: 508-444-0172 Fax: 508-548-2995

E-mail: Greg@HartelRealty.com & Jody@HartelRealty.com

Visit us at

www.HartelRealty.com