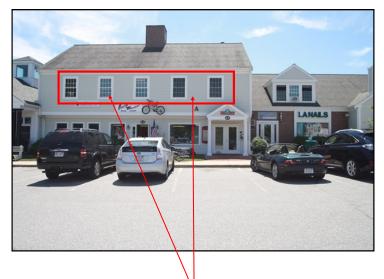

### Professional Single Office Units Available

Marketed by:



HARTEL COMMERCIAL REAL ESTATE 230 Jones Rd, Ste 6—Falmouth 40 Willard St, Ste 207—Quincy





- Located on Route 28
- Great Exposure
- On Site Parking Road Signage
- Close to Route 151 / Mashpee Commons
- Single Office Suites
- \* Two Remaining A20F & A20H
- \* For Lease at \$325/Month Each

#### Your Hartel Contacts:

- Jody Shaw
  508-566-3556
  Jody@HartelRealty.com
- Greg Hartel
  617-256-3169
  Greg@HartelRealty.com

# Offered For Lease at

681 Falmouth Road, Rte 28 Mashpee, MA Deer Crossing Plaza Upper Level—Unit A20E of Suites A—H ONLY A20E REMAINS FOR LEASE

## Unit A20—Suites A—H

The property is located on a busy area of Mashpee, directly across the highway from South Cape Plaza and just before Mashpee Commons, an ever expanding retail center. This space was formerly two professional offices combined to create eight separate suites. Common hall bath baths with separat