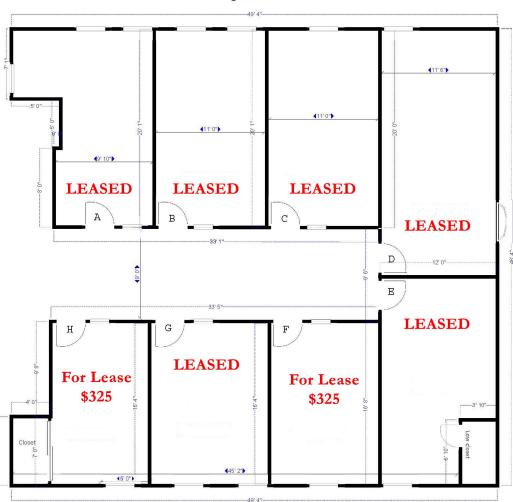

## Unit A20—Suites A—H

The property is located on a busy area of Mashpee, directly across the highway from South Cape Plaza and just before Mashpee Commons, an ever expanding retail center. This space was formerly two professional offices combined to create eight separate suites. Common hall bath baths with separate entrances to each suite. Presently only Suite E is available For Lease

#### Quotes of the Day

"You are never too old to set another goal or to dream a new dream"

-C. S. LEWIS

ocated on the upper level in Building A of the Deer Crossing Buildings, are eight newly created suites of which only one remains For Lease. Suite H at \$325/Month.

## Satellite Map

Quotes of the Day

"I cannot teach anybody anything, I can only make them think"

-SOCRATES

Layout

Deer Crossing Suite A20(A-H)

Phone: 508-444-0172 Fax: 508-548-2995 Greg@HartelRealty.com & Jody@HartelRealty.com