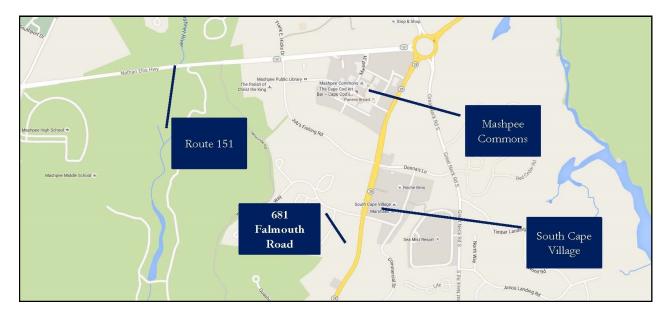

### Professional Single Office Units Available

Marketed by:

HARTEL COMMERCIAL REAL ESTATE 230 Jones Rd, Ste 6—Falmouth 40 Willard St, Ste 207—Quincy

- Located on Route 28
- Great Exposure
- On Site Parking Road Signage
- Close to Route 151 / Mashpee Commons
- Single Office Suites
- \* Two Remaining A20F & A20H
- \* For Lease at \$325/Month Each

# Offered For Lease at

681 Falmouth Road, Rte 28 Mashpee, MA Deer Crossing Plaza Upper Level—Unit A20E of Suites A—H ONLY A20E REMAINS FOR LEASE

## Unit A20—Suites A—H

The property is located on a busy area of Mashpee, directly across the highway from South Cape Plaza and just before Mashpee Commons, an ever expanding retail center. This space was formerly two professional offices combined to create eight separate suites. Common hall bath baths with separate entrances to each suite. Presently only Suite E is available For Lease

# Deer Crossing Plaza Location

View from Falmouth Road, Rte 28