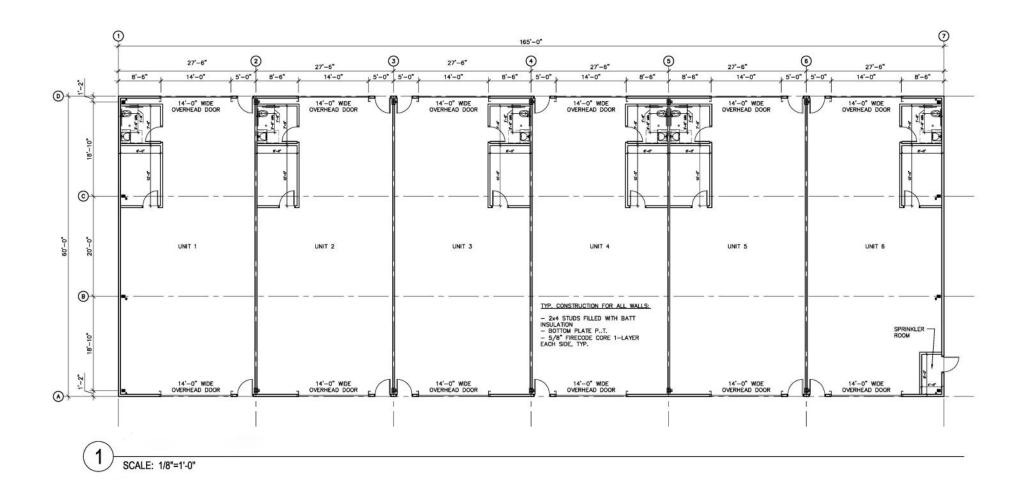

\* 3 BUILDINGS TOTALING 18,644 $\pm$  SF
- \* 1,680 $\pm$  SF EACH BAY FRONT BUILDING
- \* Propane Heaters for Units
- Units Have Floor Draining tied into Tight Tanks
- **NEW UTILITIES, WELL WATER, ELECTRIC**

- \* 2.37± ACRE SITE
- \* ZONED GU & SMALL REAR PORTION IN RR WRPD-WATER RESOURCE PROTECTION
- \* AREA OF COMPLIMENTARY INDUSTRIAL USES

# Offered at \$2,799,000



230 Jones Road Suite 6 Falmouth MA 02540 40 Willard Street Suite 207 Quincy MA 02169 Greg Hartel 617-256-3169 Greg@HartelRealty.com Jody Shaw 508-566-3556 Jody@HartelRealty.com





## Satellite



#### HARTEL COMMERCIAL REAL ESTATE

230 Jones Road Suite 6 Falmouth MA 02540 40 Willard Street Suite 207 Quincy MA 02169 Greg Hartel 617-256-3169 Greg@HartelRealty.com Jody Shaw 508-566-3556 Jody@HartelRealty.com



Site Plan



Floorplan - 6 Bays



Floorplan - Rear Building



## Floorplan - Garage





### Assessor



#### HARTEL COMMERCIAL REAL ESTATE

230 Jones Road Suite 6 Falmouth MA 02540 40 Willard Street Suite 207 Quincy MA 02169 Greg Hartel 617-256-3169 Greg@HartelRealty.com Jody Shaw 508-566-3556 Jody@HartelRealty.com





## Zoning



HARTEL COMMERCIAL REAL ESTATE

230 Jones Road Suite 6 Falmouth MA 02540 40 Willard Street Suite 207 Quincy MA 02169 Greg Hartel 617-256-3169 Greg@HartelRealty.com Jody Shaw 508-566-3556 Jody@HartelRealty.com

HARTEL COMMERCIAL REAL ESTATE

Strategic Real Estate Services













HARTEL COMMERCIAL REAL ESTATE

Strategic Real Estate Services