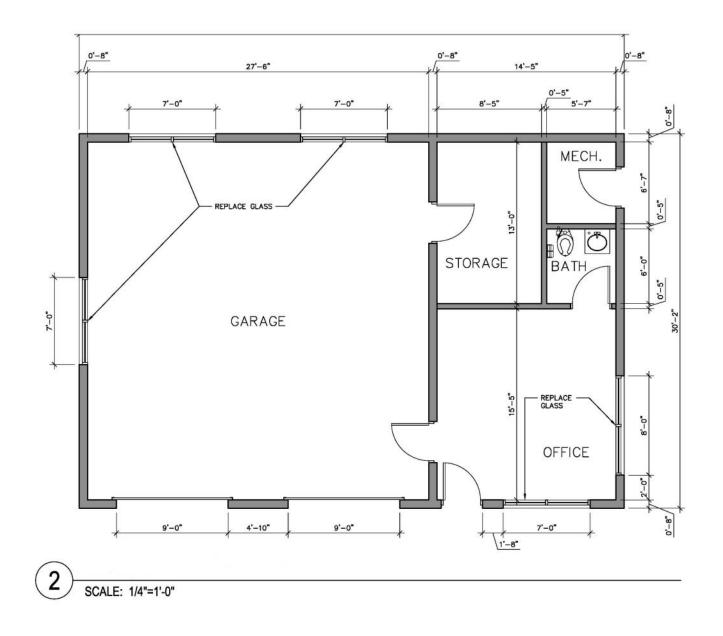

$\pm$  SF EACH BAY FRONT BUILDING
- \* Propane Heaters for Units
- Units Have Floor Draining tied into Tight Tanks
- **NEW UTILITIES, WELL WATER, ELECTRIC**

- \* 2.37± ACRE SITE
- \* ZONED GU & SMALL REAR PORTION IN RR WRPD-WATER RESOURCE PROTECTION
- \* AREA OF COMPLIMENTARY INDUSTRIAL USES

# Offered at \$2,799,000



230 Jones Road Suite 6 Falmouth MA 02540 40 Willard Street Suite 207 Quincy MA 02169 Greg Hartel 617-256-3169 Greg@HartelRealty.com Jody Shaw 508-566-3556 Jody@HartelRealty.com





## Satellite



#### HARTEL COMMERCIAL REAL ESTATE

230 Jones Road Suite 6 Falmouth MA 02540 40 Willard Street Suite 207 Quincy MA 02169 Greg Hartel 617-256-3169 Greg@HartelRealty.com Jody Shaw 508-566-3556 Jody@HartelRealty.com



Site Plan



Floorplan - 6 Bays



Floorplan - Rear Building



## Floorplan - Garage





### Assessor



#### HARTEL COMMERCIAL REAL ESTATE

230 Jones Road Suite 6 Falmouth MA 02540 40 Willard Street Suite 207 Quincy MA 02169 Greg Hartel 617-256-3169 Greg@HartelRealty.com Jody Shaw 508-566-3556 Jody@HartelRealty.com





## Zoning



HARTEL COMMERCIAL REAL ESTATE

230 Jones Road Suite 6 Falmouth MA 02540 40 Willard Street Suite 207 Quincy MA 02169 Greg Hartel 617-256-3169 Greg@HartelRealty.com Jody Shaw 508-566-3556 Jody@HartelRealty.com

HARTEL COMMERCIAL REAL ESTATE

Strategic Real Estate Services













HARTEL COMMERCIAL REAL ESTATE

Strategic Real Estate Services