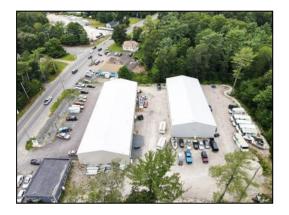

### **PROPERTY DETAILS**

- LESS THAN 1 MILE FROM RTE 495 BETWEEN EXITS 8 & 12 FKA EXITS 3 & 4
- \* THREE INDUSTRIAL BUILDINGS
- $\ast~$  One New (2018) 9,900 $\pm$  SF &
- $\ast~$  One New (2019) 7,424 $\pm$  SF
- \* REAR 1,320 $\pm$  SF RENOVATED (2019) GARAGE
- \* 3 BUILDINGS TOTALING 18,644 $\pm$  SF
- \* 1,680 $\pm$  SF EACH BAY FRONT BUILDING
- \* Propane Heaters for Units
- Units Have Floor Draining tied into Tight Tanks
- **NEW UTILITIES, WELL WATER, ELECTRIC**

- \* 2.37± ACRE SITE
- \* ZONED GU & SMALL REAR PORTION IN RR WRPD-WATER RESOURCE PROTECTION
- \* AREA OF COMPLIMENTARY INDUSTRIAL USES