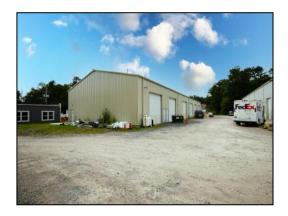

### **PROPERTY DETAILS**

- LESS THAN 1 MILE FROM RTE 495 BETWEEN EXITS 8 & 12 FKA EXITS 3 & 4
- \* THREE INDUSTRIAL BUILDINGS
- $\ast~$  One New (2018) 9,900 $\pm$  SF &
- $\ast~$  One New (2019) 7,424 $\pm$  SF
- \* REAR 1,320 $\pm$  SF RENOVATED (2019) GARAGE
- \* 3 BUILDINGS TOTALING 18,644 $\pm$  SF
- \* 1,680 $\pm$  SF EACH BAY FRONT BUILDING
- \* Propane Heaters for Units
- Units Have Floor Draining tied into Tight Tanks
- **NEW UTILITIES, WELL WATER, ELECTRIC**

- \* 2.37± ACRE SITE
- \* ZONED GU & SMALL REAR PORTION IN RR WRPD-WATER RESOURCE PROTECTION
- \* AREA OF COMPLIMENTARY INDUSTRIAL USES