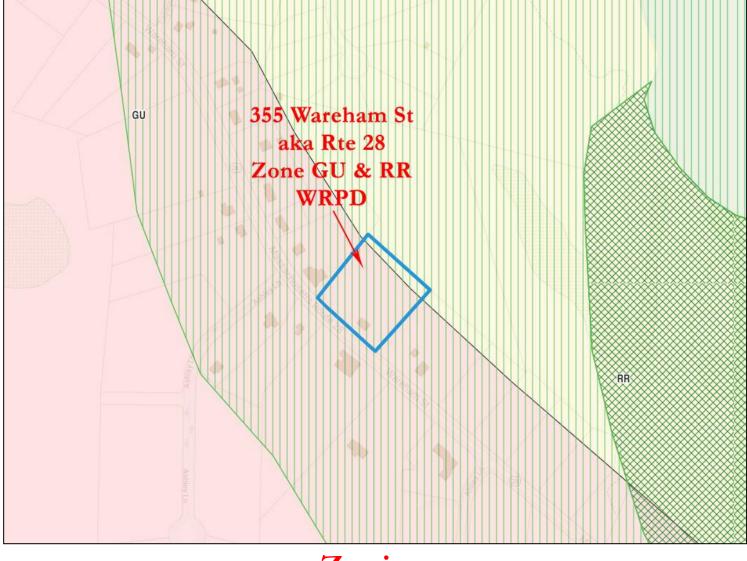

- \* 2.37± ACRE SITE
- \* ZONED GU & SMALL REAR PORTION IN RR WRPD-WATER RESOURCE PROTECTION
- \* AREA OF COMPLIMENTARY INDUSTRIAL USES

## Zoning

HARTEL COMMERCIAL REAL ESTATE

230 Jones Road Suite 6 Falmouth MA 02540 40 Willard Street Suite 207 Quincy MA 02169 Greg Hartel 617-256-3169 Greg@HartelRealty.com Jody Shaw 508-566-3556 Jody@HartelRealty.com