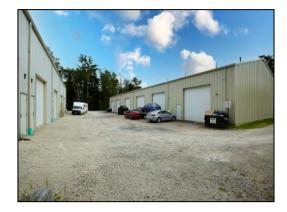

### **PROPERTY DETAILS**

- LESS THAN 1 MILE FROM RTE 495 BETWEEN EXITS 8 & 12 FKA EXITS 3 & 4
- \* THREE INDUSTRIAL BUILDINGS
- $\ast~$  One New (2018) 9,900 $\pm$  SF &
- $\ast~$  One New (2019) 7,424 $\pm$  SF
- \* REAR 1,320 $\pm$  SF RENOVATED (2019) GARAGE
- \* 3 BUILDINGS TOTALING 18,644 $\pm$  SF
- \* 1,680 $\pm$  SF EACH BAY FRONT BUILDING
- \* Propane Heaters for Units
- Units Have Floor Draining tied into Tight Tanks
- **NEW UTILITIES, WELL WATER, ELECTRIC**