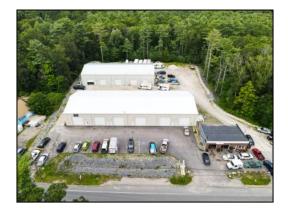

### **PROPERTY DETAILS**

- LESS THAN 1 MILE FROM RTE 495 BETWEEN EXITS 8 & 12 FKA EXITS 3 & 4
- \* THREE INDUSTRIAL BUILDINGS
- $\ast~$  One New (2018) 9,900 $\pm$  SF &
- $\ast~$  One New (2019) 7,424 $\pm$  SF
- \* REAR 1,320 $\pm$  SF RENOVATED (2019) GARAGE
- \* 3 BUILDINGS TOTALING 18,644 $\pm$  SF
- \* 1,680 $\pm$  SF EACH BAY FRONT BUILDING
- \* Propane Heaters for Units
- Units Have Floor Draining tied into Tight Tanks
- **NEW UTILITIES, WELL WATER, ELECTRIC**