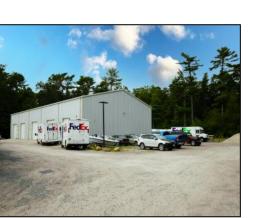

### **PROPERTY DETAILS**

- LESS THAN 1 MILE FROM RTE 495 BETWEEN EXITS 8 & 12 FKA EXITS 3 & 4
- \* THREE INDUSTRIAL BUILDINGS
- $\ast~$  One New (2018) 9,900 $\pm$  SF &
- $\ast~$  One New (2019) 7,424 $\pm$  SF
- \* REAR 1,320 $\pm$  SF RENOVATED (2019) GARAGE
- \* 3 BUILDINGS TOTALING 18,644 $\pm$  SF
- \* 1,680 $\pm$  SF EACH BAY FRONT BUILDING
- \* Propane Heaters for Units
- Units Have Floor Draining tied into Tight Tanks
- **NEW UTILITIES, WELL WATER, ELECTRIC**