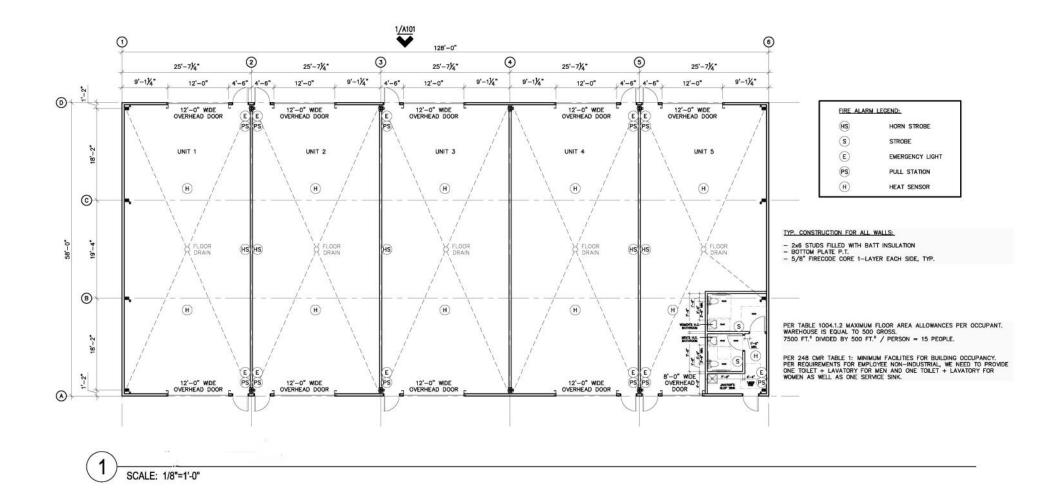

G 18,644 $\pm$  SF
- \* 1,680 $\pm$  SF EACH BAY FRONT BUILDING
- \* Propane Heaters for Units
- Units Have Floor Draining tied into Tight Tanks
- **NEW UTILITIES, WELL WATER, ELECTRIC**

- \* 2.37± ACRE SITE
- \* ZONED GU & SMALL REAR PORTION IN RR WRPD-WATER RESOURCE PROTECTION
- \* AREA OF COMPLIMENTARY INDUSTRIAL USES

# Offered at \$2,799,000



230 Jones Road Suite 6 Falmouth MA 02540 40 Willard Street Suite 207 Quincy MA 02169 Greg Hartel 617-256-3169 Greg@HartelRealty.com Jody Shaw 508-566-3556 Jody@HartelRealty.com





## Satellite



#### HARTEL COMMERCIAL REAL ESTATE

230 Jones Road Suite 6 Falmouth MA 02540 40 Willard Street Suite 207 Quincy MA 02169 Greg Hartel 617-256-3169 Greg@HartelRealty.com Jody Shaw 508-566-3556 Jody@HartelRealty.com



Site Plan



Floorplan - 6 Bays



Floorplan - Rear Building



## Floorplan - Garage





### Assessor



#### HARTEL COMMERCIAL REAL ESTATE

230 Jones Road Suite 6 Falmouth MA 02540 40 Willard Street Suite 207 Quincy MA 02169 Greg Hartel 617-256-3169 Greg@HartelRealty.com Jody Shaw 508-566-3556 Jody@HartelRealty.com





## Zoning



HARTEL COMMERCIAL REAL ESTATE

230 Jones Road Suite 6 Falmouth MA 02540 40 Willard Street Suite 207 Quincy MA 02169 Greg Hartel 617-256-3169 Greg@HartelRealty.com Jody Shaw 508-566-3556 Jody@HartelRealty.com

HARTEL COMMERCIAL REAL ESTATE

Strategic Real Estate Services













HARTEL COMMERCIAL REAL ESTATE

Strategic Real Estate Services