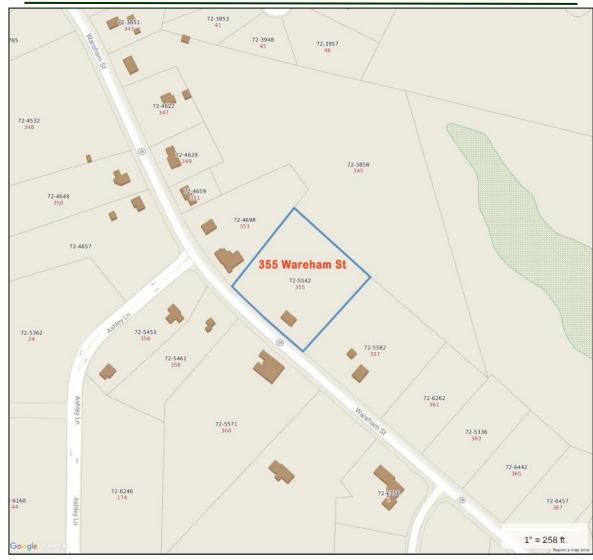

UILDING
- \* Propane Heaters for Units
- Units Have Floor Draining tied into Tight Tanks
- **NEW UTILITIES, WELL WATER, ELECTRIC**

- \* 2.37± ACRE SITE
- \* ZONED GU & SMALL REAR PORTION IN RR WRPD-WATER RESOURCE PROTECTION
- \* AREA OF COMPLIMENTARY INDUSTRIAL USES

# Offered at \$2,799,000



230 Jones Road Suite 6 Falmouth MA 02540 40 Willard Street Suite 207 Quincy MA 02169 Greg Hartel 617-256-3169 Greg@HartelRealty.com Jody Shaw 508-566-3556 Jody@HartelRealty.com





## Satellite



#### HARTEL COMMERCIAL REAL ESTATE

230 Jones Road Suite 6 Falmouth MA 02540 40 Willard Street Suite 207 Quincy MA 02169 Greg Hartel 617-256-3169 Greg@HartelRealty.com Jody Shaw 508-566-3556 Jody@HartelRealty.com



Site Plan



Floorplan - 6 Bays



Floorplan - Rear Building



## Floorplan - Garage





### Assessor



#### HARTEL COMMERCIAL REAL ESTATE

230 Jones Road Suite 6 Falmouth MA 02540 40 Willard Street Suite 207 Quincy MA 02169 Greg Hartel 617-256-3169 Greg@HartelRealty.com Jody Shaw 508-566-3556 Jody@HartelRealty.com





## Zoning



HARTEL COMMERCIAL REAL ESTATE

230 Jones Road Suite 6 Falmouth MA 02540 40 Willard Street Suite 207 Quincy MA 02169 Greg Hartel 617-256-3169 Greg@HartelRealty.com Jody Shaw 508-566-3556 Jody@HartelRealty.com

HARTEL COMMERCIAL REAL ESTATE

Strategic Real Estate Services













HARTEL COMMERCIAL REAL ESTATE

Strategic Real Estate Services