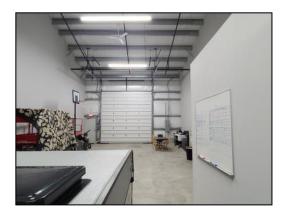

### **PROPERTY DETAILS**

- LESS THAN 1 MILE FROM RTE 495 BETWEEN EXITS 8 & 12 FKA EXITS 3 & 4
- \* THREE INDUSTRIAL BUILDINGS
- $\ast~$  One New (2018) 9,900 $\pm$  SF &
- $\ast~$  One New (2019) 7,424 $\pm$  SF
- \* REAR 1,320 $\pm$  SF RENOVATED (2019) GARAGE
- \* 3 BUILDINGS TOTALING 18,644 $\pm$  SF
- \* 1,680 $\pm$  SF EACH BAY FRONT BUILDING
- \* Propane Heaters for Units
- Units Have Floor Draining tied into Tight Tanks
- **NEW UTILITIES, WELL WATER, ELECTRIC**