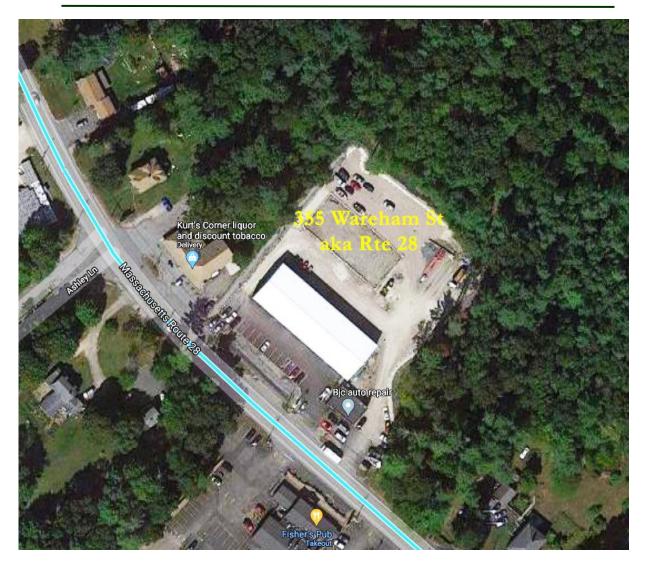

LS**

- LESS THAN 1 MILE FROM RTE 495 BETWEEN EXITS 8 & 12 FKA EXITS 3 & 4
- \* THREE INDUSTRIAL BUILDINGS
- $\ast~$  One New (2018) 9,900 $\pm$  SF &
- $\ast~$  One New (2019) 7,424 $\pm$  SF
- \* REAR 1,320 $\pm$  SF RENOVATED (2019) GARAGE
- \* 3 BUILDINGS TOTALING 18,644 $\pm$  SF
- \* 1,680 $\pm$  SF EACH BAY FRONT BUILDING
- \* Propane Heaters for Units
- Units Have Floor Draining tied into Tight Tanks
- **NEW UTILITIES, WELL WATER, ELECTRIC**

- \* 2.37± ACRE SITE
- \* ZONED GU & SMALL REAR PORTION IN RR WRPD-WATER RESOURCE PROTECTION
- \* AREA OF COMPLIMENTARY INDUSTRIAL USES

# Offered at \$2,799,000



230 Jones Road Suite 6 Falmouth MA 02540 40 Willard Street Suite 207 Quincy MA 02169 Greg Hartel 617-256-3169 Greg@HartelRealty.com Jody Shaw 508-566-3556 Jody@HartelRealty.com





## Satellite



#### HARTEL COMMERCIAL REAL ESTATE

230 Jones Road Suite 6 Falmouth MA 02540 40 Willard Street Suite 207 Quincy MA 02169 Greg Hartel 617-256-3169 Greg@HartelRealty.com Jody Shaw 508-566-3556 Jody@HartelRealty.com



Site Plan



Floorplan - 6 Bays



Floorplan - Rear Building



## Floorplan - Garage





### Assessor



#### HARTEL COMMERCIAL REAL ESTATE

230 Jones Road Suite 6 Falmouth MA 02540 40 Willard Street Suite 207 Quincy MA 02169 Greg Hartel 617-256-3169 Greg@HartelRealty.com Jody Shaw 508-566-3556 Jody@HartelRealty.com





## Zoning



HARTEL COMMERCIAL REAL ESTATE

230 Jones Road Suite 6 Falmouth MA 02540 40 Willard Street Suite 207 Quincy MA 02169 Greg Hartel 617-256-3169 Greg@HartelRealty.com Jody Shaw 508-566-3556 Jody@HartelRealty.com

HARTEL COMMERCIAL R