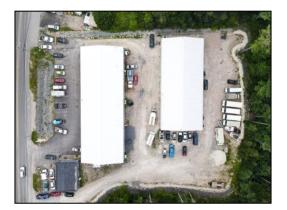

### **PROPERTY DETAILS**

- LESS THAN 1 MILE FROM RTE 495 BETWEEN EXITS 8 & 12 FKA EXITS 3 & 4
- \* THREE INDUSTRIAL BUILDINGS
- $\ast~$  One New (2018) 9,900 $\pm$  SF &
- $\ast~$  One New (2019) 7,424 $\pm$  SF
- \* REAR 1,320 $\pm$  SF RENOVATED (2019) GARAGE
- \* 3 BUILDINGS TOTALING 18,644 $\pm$  SF
- \* 1,680 $\pm$  SF EACH BAY FRONT BUILDING
- \* Propane Heaters for Units
- Units Have Floor Draining tied into Tight Tanks
- **NEW UTILITIES, WELL WATER, ELECTRIC**

- \* 2.37± ACRE SITE
- \* ZONED GU & SMALL REAR PORTION IN RR WRPD-WATER RESOURCE PROTECTION
- \* AREA OF COMPLIMENTARY INDUSTRIAL USES