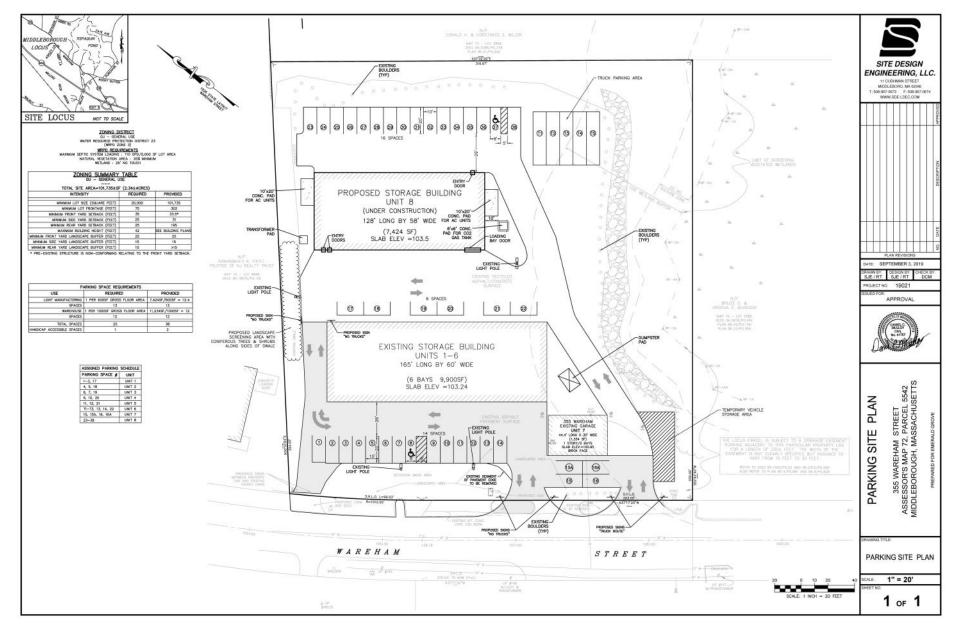

19) GARAGE
- \* 3 BUILDINGS TOTALING 18,644 $\pm$  SF
- \* 1,680 $\pm$  SF EACH BAY FRONT BUILDING
- \* Propane Heaters for Units
- Units Have Floor Draining tied into Tight Tanks
- **NEW UTILITIES, WELL WATER, ELECTRIC**

- \* 2.37± ACRE SITE
- \* ZONED GU & SMALL REAR PORTION IN RR WRPD-WATER RESOURCE PROTECTION
- \* AREA OF COMPLIMENTARY INDUSTRIAL USES

# Offered at \$2,799,000



230 Jones Road Suite 6 Falmouth MA 02540 40 Willard Street Suite 207 Quincy MA 02169 Greg Hartel 617-256-3169 Greg@HartelRealty.com Jody Shaw 508-566-3556 Jody@HartelRealty.com





## Satellite



#### HARTEL COMMERCIAL REAL ESTATE

230 Jones Road Suite 6 Falmouth MA 02540 40 Willard Street Suite 207 Quincy MA 02169 Greg Hartel 617-256-3169 Greg@HartelRealty.com Jody Shaw 508-566-3556 Jody@HartelRealty.com



Site Plan



Floorplan - 6 Bays



Floorplan - Rear Building



## Floorplan - Garage





### Assessor



#### HARTEL COMMERCIAL REAL ESTATE

230 Jones Road Suite 6 Falmouth MA 02540 40 Willard Street Suite 207 Quincy MA 02169 Greg Hartel 617-256-3169 Greg@HartelRealty.com Jody Shaw 508-566-3556 Jody@HartelRealty.com





## Zoning



HARTEL COMMERCIAL REAL ESTATE

230 Jones Road Suite 6 Falmouth MA 02540 40 Willard Street Suite 207 Quincy MA 02169 Greg Hartel 617-256-3169 Greg@HartelRealty.com Jody Shaw 508-566-3556 Jody@HartelRealty.com

HARTEL COMMERCIAL REAL ESTATE

Strategic Real Estate Services













HARTEL COMMERCIAL REAL ESTATE

Strategic Real Estate Services