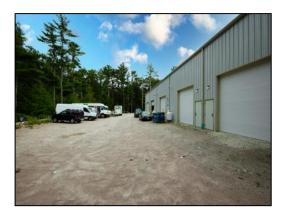

### **PROPERTY DETAILS**

- LESS THAN 1 MILE FROM RTE 495 BETWEEN EXITS 8 & 12 FKA EXITS 3 & 4
- \* THREE INDUSTRIAL BUILDINGS
- $\ast~$  One New (2018) 9,900 $\pm$  SF &
- $\ast~$  One New (2019) 7,424 $\pm$  SF
- \* REAR 1,320 $\pm$  SF RENOVATED (2019) GARAGE
- \* 3 BUILDINGS TOTALING 18,644 $\pm$  SF
- \* 1,680 $\pm$  SF EACH BAY FRONT BUILDING
- \* Propane Heaters for Units
- Units Have Floor Draining tied into Tight Tanks
- **NEW UTILITIES, WELL WATER, ELECTRIC**

- \* 2.37± ACRE SITE
- \* ZONED GU & SMALL REAR PORTION IN RR WRPD-WATER RESOURCE PROTECTION
- \* AREA OF COMPLIMENTARY INDUSTRIAL USES