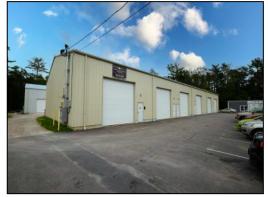

### **PROPERTY DETAILS**

- LESS THAN 1 MILE FROM RTE 495 BETWEEN EXITS 8 & 12 FKA EXITS 3 & 4
- \* THREE INDUSTRIAL BUILDINGS
- $\ast~$  One New (2018) 9,900 $\pm$  SF &
- $\ast~$  One New (2019) 7,424 $\pm$  SF
- \* REAR 1,320 $\pm$  SF RENOVATED (2019) GARAGE
- \* 3 BUILDINGS TOTALING 18,644 $\pm$  SF
- \* 1,680 $\pm$  SF EACH BAY FRONT BUILDING
- \* Propane Heaters for Units
- Units Have Floor Draining tied into Tight Tanks
- **NEW UTILITIES, WELL WATER, ELECTRIC**