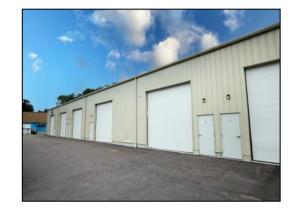

### **PROPERTY DETAILS**

- LESS THAN 1 MILE FROM RTE 495 BETWEEN EXITS 8 & 12 FKA EXITS 3 & 4
- \* THREE INDUSTRIAL BUILDINGS
- $\ast~$  One New (2018) 9,900 $\pm$  SF &
- $\ast~$  One New (2019) 7,424 $\pm$  SF
- \* REAR 1,320 $\pm$  SF RENOVATED (2019) GARAGE
- \* 3 BUILDINGS TOTALING 18,644 $\pm$  SF
- \* 1,680 $\pm$  SF EACH BAY FRONT BUILDING
- \* Propane Heaters for Units
- Units Have Floor Draining tied into Tight Tanks
- **NEW UTILITIES, WELL WATER, ELECTRIC**