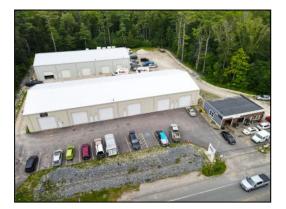

### **PROPERTY DETAILS**

- LESS THAN 1 MILE FROM RTE 495 BETWEEN EXITS 8 & 12 FKA EXITS 3 & 4
- \* THREE INDUSTRIAL BUILDINGS
- $\ast~$  One New (2018) 9,900 $\pm$  SF &
- $\ast~$  One New (2019) 7,424 $\pm$  SF
- \* REAR 1,320 $\pm$  SF RENOVATED (2019) GARAGE
- \* 3 BUILDINGS TOTALING 18,644 $\pm$  SF
- \* 1,680 $\pm$  SF EACH BAY FRONT BUILDING
- \* Propane Heaters for Units
- Units Have Floor Draining tied into Tight Tanks
- **NEW UTILITIES, WELL WATER, ELECTRIC**

- \* 2.37± ACRE SITE
- \* ZONED GU & SMALL REAR PORTION IN RR WRPD-WATER RESOURCE PROTECTION
- \* AREA OF COMPLIMENTARY INDUSTRIAL USES