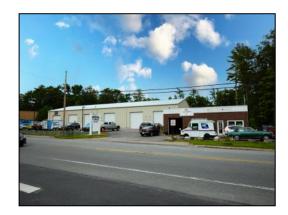

355 Wareham Street aka Rte 28 Middleborough, MA

Ħ

### **PROPERTY DETAILS**

- LESS THAN 1 MILE FROM RTE 495 BETWEEN EXITS 8 & 12 FKA EXITS 3 & 4
- \* THREE INDUSTRIAL BUILDINGS
- $\ast~$  One New (2018) 9,900 $\pm$  SF &
- $\ast~$  One New (2019) 7,424 $\pm$  SF
- \* REAR 1,320 $\pm$  SF RENOVATED (2019) GARAGE
- \* 3 BUILDINGS TOTALING 18,644 $\pm$  SF
- \* 1,680 $\pm$  SF EACH BAY FRONT BUILDING
- \* Propane Heaters for Units
- Units Have Floor Draining tied into Tight Tanks
- **NEW UTILITIES, WELL WATER, ELECTRIC**

- \* 2.37± ACRE SITE
- \* ZONED GU & SMALL REAR PORTION IN RR WRPD-WATER RESOURCE PROTECTION
- \* AREA OF COMPLIMENTARY INDUSTRIAL USES