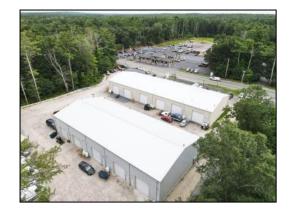

### **PROPERTY DETAILS**

- LESS THAN 1 MILE FROM RTE 495 BETWEEN EXITS 8 & 12 FKA EXITS 3 & 4
- \* THREE INDUSTRIAL BUILDINGS
- $\ast~$  One New (2018) 9,900 $\pm$  SF &
- $\ast~$  One New (2019) 7,424 $\pm$  SF
- \* REAR 1,320 $\pm$  SF RENOVATED (2019) GARAGE
- \* 3 BUILDINGS TOTALING 18,644 $\pm$  SF
- \* 1,680 $\pm$  SF EACH BAY FRONT BUILDING
- \* Propane Heaters for Units
- Units Have Floor Draining tied into Tight Tanks
- **NEW UTILITIES, WELL WATER, ELECTRIC**

- \* 2.37± ACRE SITE
- \* ZONED GU & SMALL REAR PORTION IN RR WRPD-WATER RESOURCE PROTECTION
- \* AREA OF COMPLIMENTARY INDUSTRIAL USES