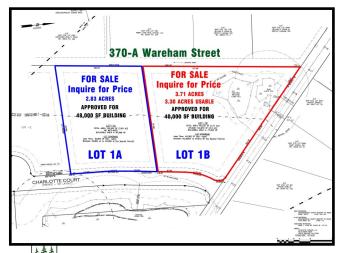

# Lot 1B - 3.30± Usable Acres Vacant Land For Sale - Inquire for Price Approved for 40,000 SF Building

# Lot 1A - 2.83± Usable Acres Vacant Land For Sale - Inquire for Price Approved for 48,000 SF Building

All Roads - Utilities - Infrastructure Included Developer will Deliver Buildings - Build to Suit 370-A Wareham St aka Rte 28 - Lots 1A & 1B - Middleboro, MA

For Sale is 370-A Wareham St - Lot 1A, a 2.83± acre site which includes all roads, utilities and infrastructure.

For Sale is 370-A Wareham St - Lot 1B, a 3.30± acre site which includes all roads, utilities and infrastructure.