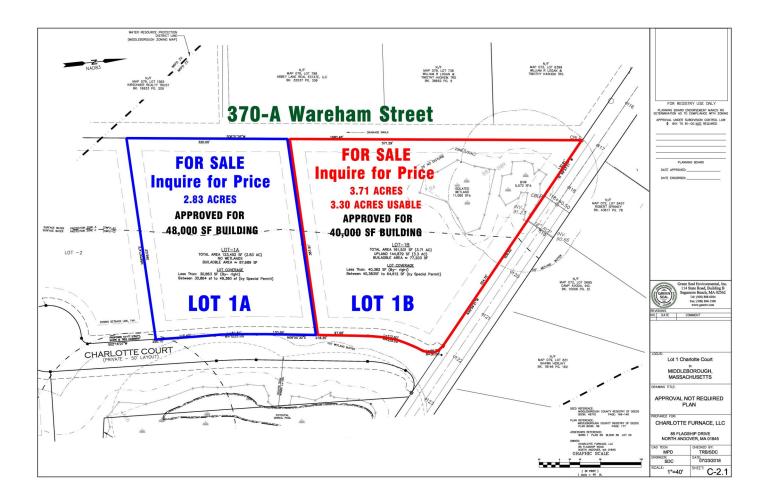

## **Conceptual Plan**

# Lot 1B - 3.30± Usable Acres Vacant Land For Sale - Inquire for Price Approved for 40,000 SF Building

# Lot 1A - 2.83± Usable Acres Vacant Land For Sale - Inquire for Price Approved for 48,000 SF Building

All Roads - Utilities - Infrastructure Included Developer will Deliver Buildings - Build to Suit 370-A Wareham St aka Rte 28 - Lots 1A & 1B - Middleboro, MA

For Sale is 370-A Wareham St - Lot 1A, a 2.83± acre site which includes all roads, utilities and infrastructure.

For Sale is 370-A Wareham St - Lot 1B, a 3.30± acre site which includes all roads, utilities and infrastructure.