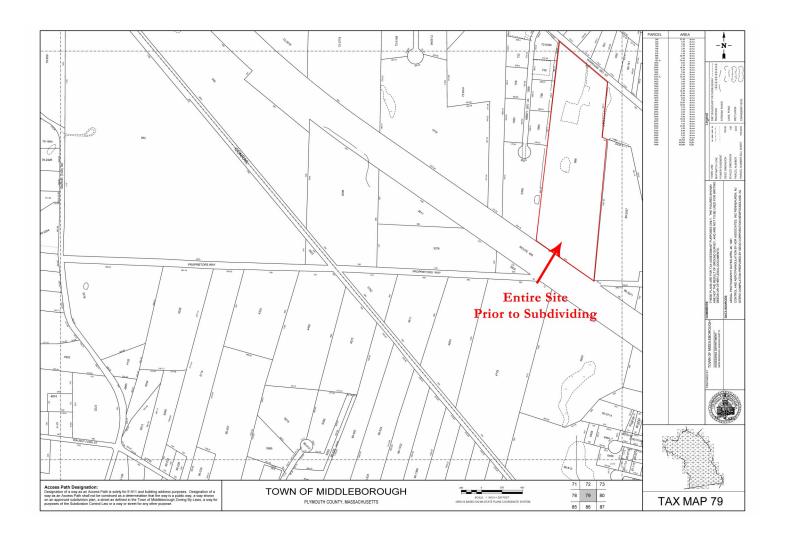

### **Assessor Map**

Strategic Real Estate Services

#### PROPERTY DETAIL

370 Wareham Street, aka Route 28, Middleboro, MA is located in an area of four Business Parks with a mix of industrial and office use. This site is zoned GU - General Use, with opportunities for a diversity of business uses. The entire parcel, before subdividing, contained 27± Acres.