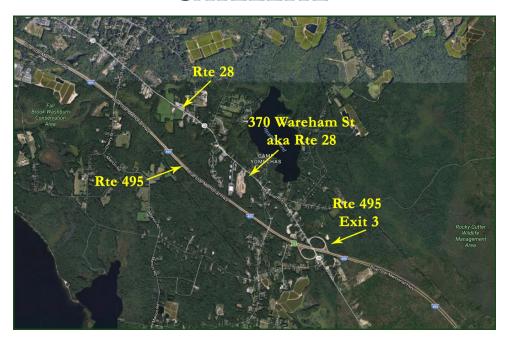

area of four Business Parks with a mix of industrial and office use. This site is zoned GU - General Use, with opportunities for a diversity of business uses. The entire parcel, before subdividing, contained 27± Acres.

For Sale is 370-A Wareham St - Lot 1A, a 2.83± acre site which includes all roads, utilities and infrastructure.

For Sale is 370-A Wareham St - Lot 1B, a 3.30± acre site which includes all roads, utilities and infrastructure.

For Lease is 370-B Wareham St - Lot 2, on an 8.8± acre site, approved for a High Bay Industrial Building. Space available For Lease from 1,500± SF to 20,000± SF.

For Lease is 370-C Wareham St - Lot 3, on an 8.93± acre site, approved for a High Bay Industrial Building with space available For Lease from 1,500± SF to 20,000± SF.

#### **SATELLITE**





Strategic Real Estate Services

### **Assessor Map**





Strategic Real Estate Services

## **Conceptual Plan**