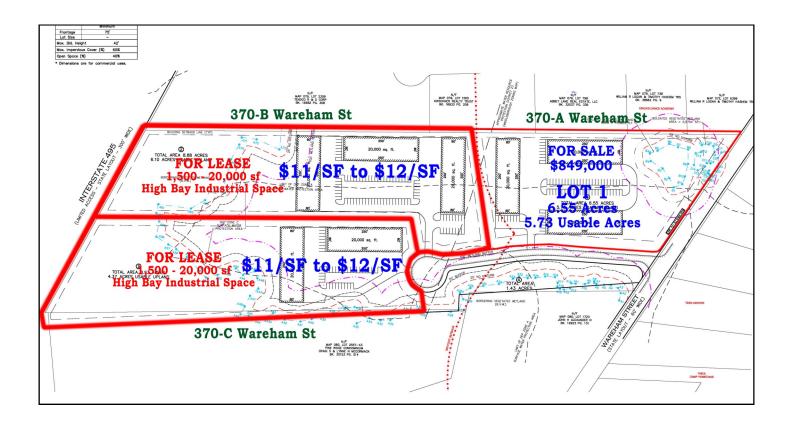

## **Conceptual Plan**

Strategic Real Estate Services

**For Sale is 370-A Wareham St - Lot 1**, a 6.55± acre site offered for \$849,000, which includes all roads, utilities and infrastructure.

For Lease is 370-B Wareham St - Lot 2, on an  $8.8\pm$  acre site, approved for a High Bay Industrial Building. Space available For Lease from  $1,500\pm$  SF to  $20,000\pm$  SF.

For Lease is 370-C Wareham St - Lot 3, on an  $8.93\pm$  acre site, approved for a High Bay Industrial Building with space available For Lease from  $1,500\pm$  SF to  $20,000\pm$  SF.