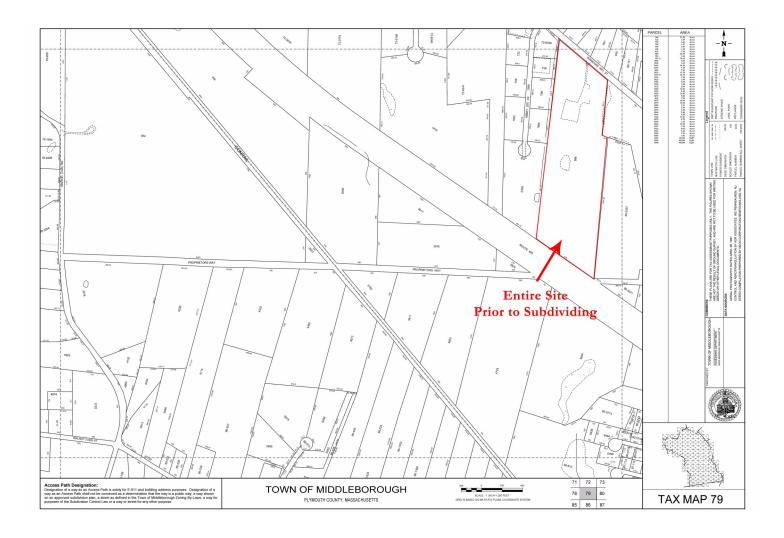

## Assessor Map

### **PROPERTY DETAIL**

370 Wareham Street, aka Route 28, Middleboro, MA is located in an area of four Business Parks with a mix of industrial and office use. This site is zoned GU - General Use, with opportunities for a diversity of business uses. The entire parcel, before subdividing, contained  $27\pm$  Acres.