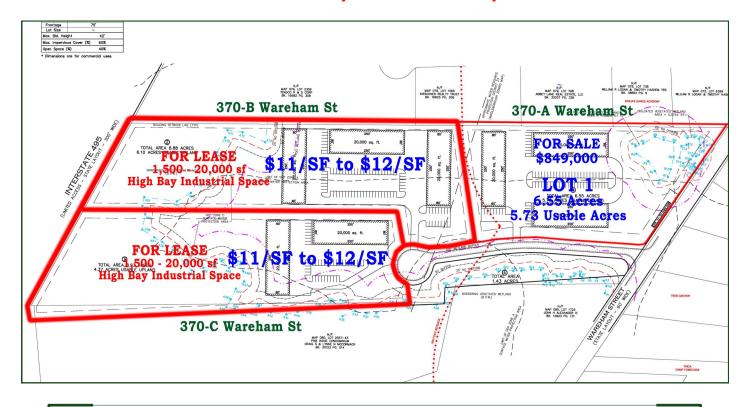

## Lots Approved for High Bay Industrial Buildings 370B & 370C Wareham St aka Rte 28 - Lots 2 & 3 - Middleboro, MA Offered from \$11/SF to \$12/SF NNN

- \* Lot 2 has 1,500 SF to 20,000 SF Space in Industrial Building For Lease
- \* Lot 3 has 1,500 SF to 20,000 SF Space in Industrial Building For Lease
- \* Lots are Approved for High Bay Industrial Buildings
- \* Close to Interstate Route 495, Exit 3

**For Sale is 370-A Wareham St - Lot 1**, a 6.55± acre site offered for \$849,000, which includes all roads, utilities and infrastructure.

For Lease is 370-B Wareham St - Lot 2, on an  $8.8\pm$  acre site, approved for a High Bay Industrial Building. Space available For Lease from  $1,500\pm$  SF to  $20,000\pm$  SF.

For Lease is 370-C Wareham St - Lot 3, on an  $8.93\pm$  acre site, approved for a High Bay Industrial Building with space available For Lease from  $1,500\pm$  SF to  $20,000\pm$  SF.