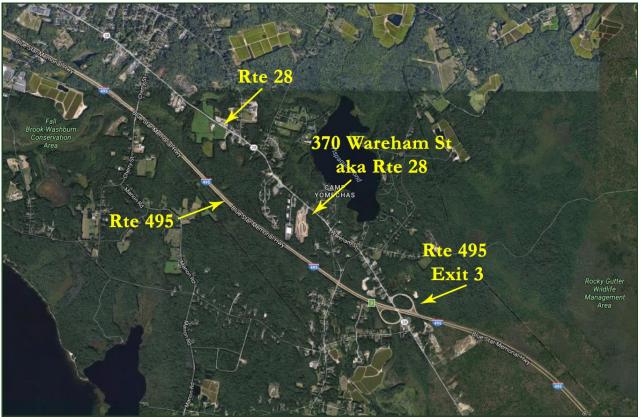

## SATELLITE

Strategic Real Estate Services

### **PROPERTY DETAIL**

370 Wareham Street, aka Route 28, Middleboro, MA is located in an area of four Business Parks with a mix of industrial and office use. This site is zoned GU - General Use, with opportunities for a diversity of business uses. The entire parcel, before subdividing, contained  $27\pm$  Acres.