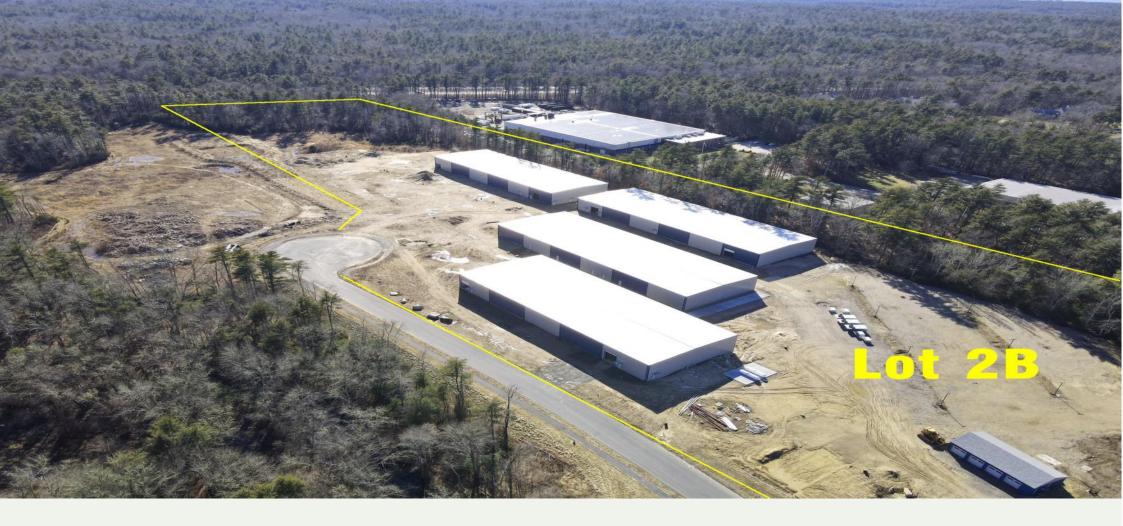

#### **Property Summary**

Space Available -11,469± SF to 19,717± SF

15.21± Acre Site - Lot 2B

**Ample Parking** 

Approved For: 14 x 14 Overhead Doors

Private Bath in Unit

3 Phase Electric - Gas Heat

Floor Drains into Tight Tanks w/Septic

### For Lease at \$18.50/SF NNN

4 Industrial Buildings Totaling 76,519± SF

### **Sale Information**

Lot 2B - 15.21± Acres - \$15,995,000

\* 4 Industrial Buildings 76,519± SF

Lot 3A - 9.39± Acres - \$1,995,000

 Approved for 3 Industrial Buildings 44,295± SF

Entire Property - 25.82± Acres - \$17,900,000