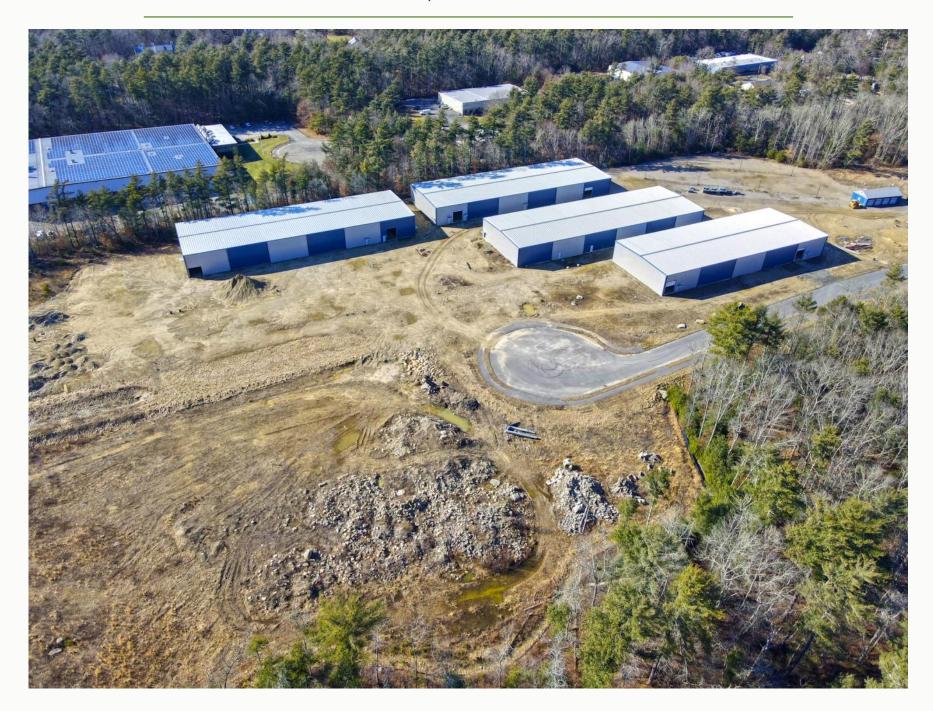

### For Lease at \$18.50/SF NNN

4 Industrial Buildings Totaling 76,519± SF

### **Available Units**

**Building 9** 

Building 11 11,469± SF

**Building 15** 

17,368± SF

**Building 13** 

19,717± SF

19,717± SF