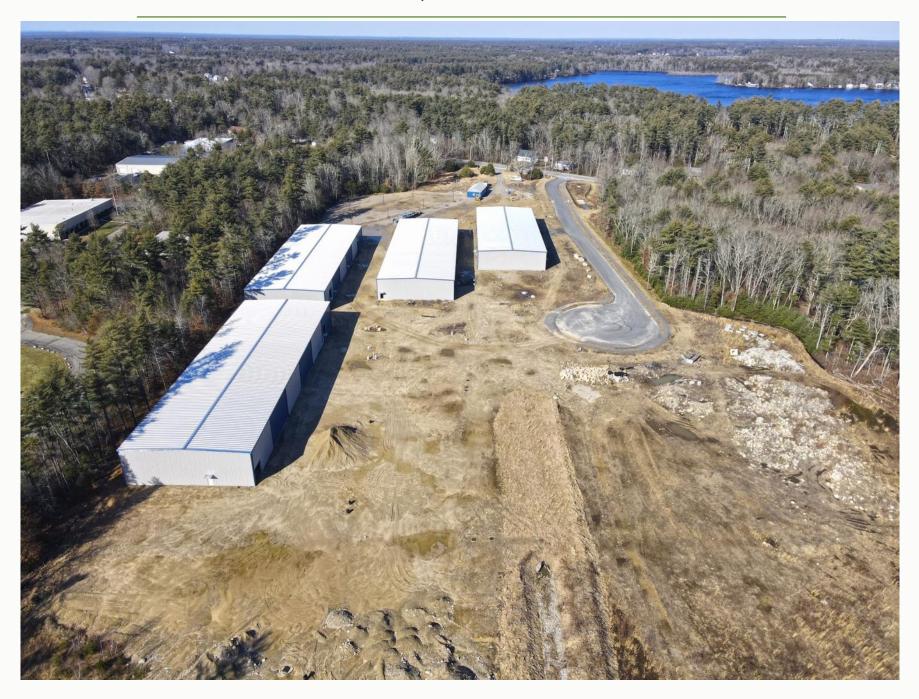

### For Lease at \$18.50/SF NNN

4 Industrial Buildings Totaling 76,519± SF

### **Available Units**

**Building 9** 

Building 11 11,469± SF

**Building 15** 

17,368± SF

**Building 13** 

19,717± SF

19,717± SF

### **Sale Information**

Lot 2B - 15.21± Acres - \$15,995,000

\* 4 Industrial Buildings 76,519± SF

Lot 3A - 9.39± Acres - \$1,995,000

 Approved for 3 Industrial Buildings 44,295± SF

Entire Property - 25.82± Acres - \$17,900,000