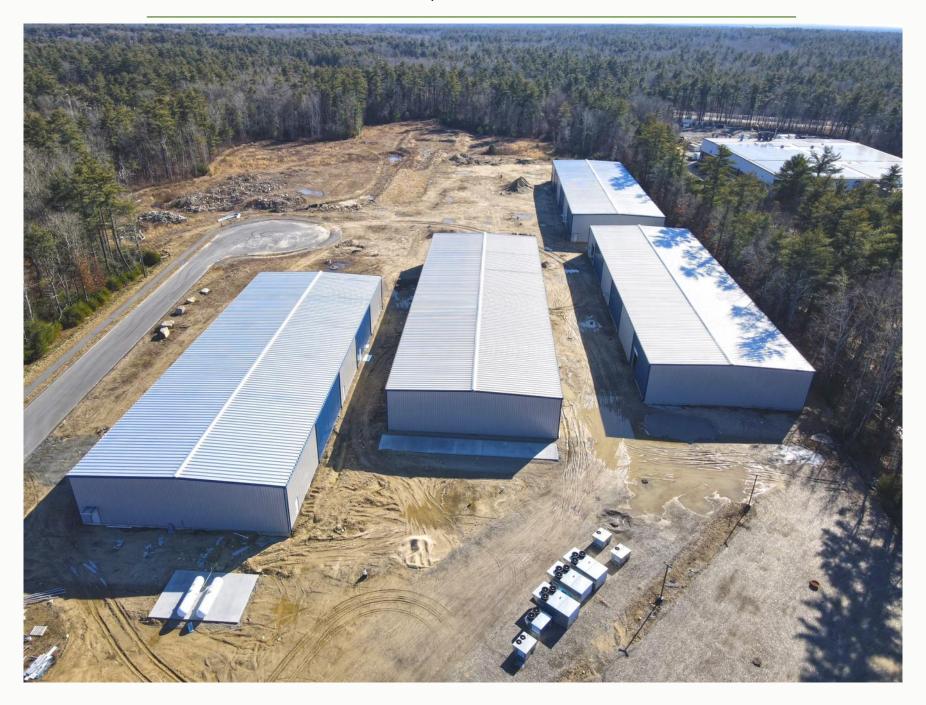

### For Lease at \$18.50/SF NNN

4 Industrial Buildings Totaling 76,519± SF

### **Available Units**

**Building 9** 

Building 11 11,469± SF

**Building 15** 

17,368± SF

**Building 13** 

19,717± SF

19,717± SF

### **Sale Information**

Lot 2B - 15.21± Acres - \$15,995,000

\* 4 Industrial Buildings 76,519± SF

Lot 3A - 9.39± Acres - \$1,995,000

 Approved for 3 Industrial Buildings 44,295± SF

Entire Property - 25.82± Acres - \$17,900,000