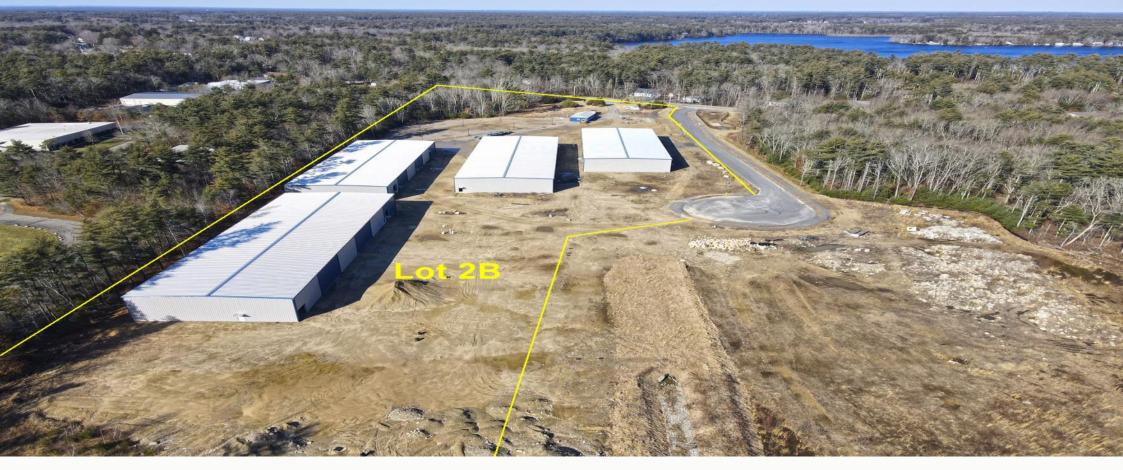

#### **Property Summary**

Space Available -11,469± SF to 19,717± SF

15.21± Acre Site - Lot 2B

**Ample Parking** 

Approved For: 14 x 14 Overhead Doors

Private Bath in Unit

3 Phase Electric - Gas Heat

Floor Drains into Tight Tanks w/Septic

### For Lease at \$18.50/SF NNN

4 Industrial Buildings Totaling 76,519± SF

### **Sale Information**

Lot 2B - 15.21± Acres - \$15,995,000

\* 4 Industrial Buildings 76,519± SF

Lot 3A - 9.39± Acres - \$1,995,000

 Approved for 3 Industrial Buildings 44,295± SF

Entire Property - 25.82± Acres - \$17,900,000