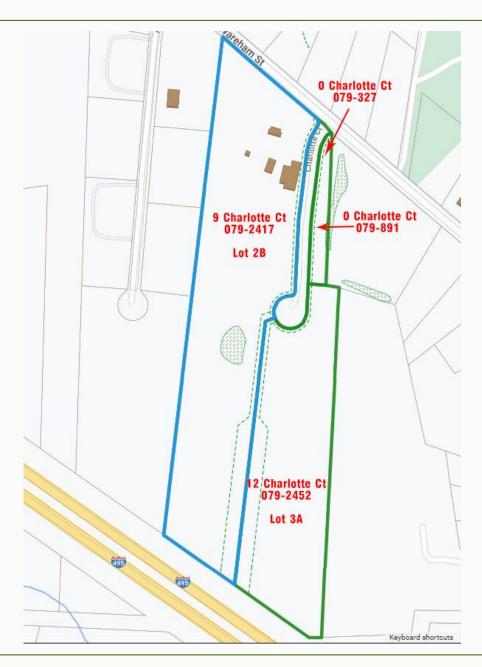

## 370 Wareham St - Rte 28 - Middleboro, MA

Site Plan - Unit Allocation

Neighborhood

**Assessor** 

Zoning - General Use/WRPD/CBD

370 Wareham St - Rte 28 - Middleboro, MA

370 Wareham St - Rte 28 - Middleboro, MA

#### **Property Summary**

Space Available -11,469± SF to 19,717± SF

15.21± Acre Site - Lot 2B

**Ample Parking** 

Approved For: 14 x 14 Overhead Doors

Private Bath in Unit

3 Phase Electric - Gas Heat

Floor Drains into Tight Tanks w/Septic

### **Sale Information**

Lot 2B - 15.21± Acres - \$15,995,000

\* 4 Industrial Buildings 76,519± SF

Lot 3A - 9.39± Acres - \$1,995,000

 Approved for 3 Industrial Buildings 44,295± SF

Entire Property - 25.82± Acres - \$17,900,000