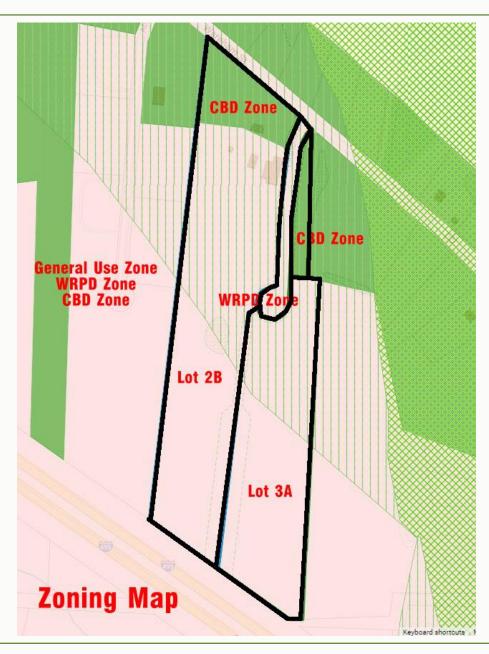

## 370 Wareham St - Rte 28 - Middleboro, MA

Site Plan - Unit Allocation

Neighborhood

**Assessor** 

Zoning - General Use/WRPD/CBD

370 Wareham St - Rte 28 - Middleboro, MA

370 Wareham St - Rte 28 - Middleboro, MA

Fully Sprinkled

General Use Zoning & Located in CBD Zone

Close to Interstate 495 & Direct Location on Route 28