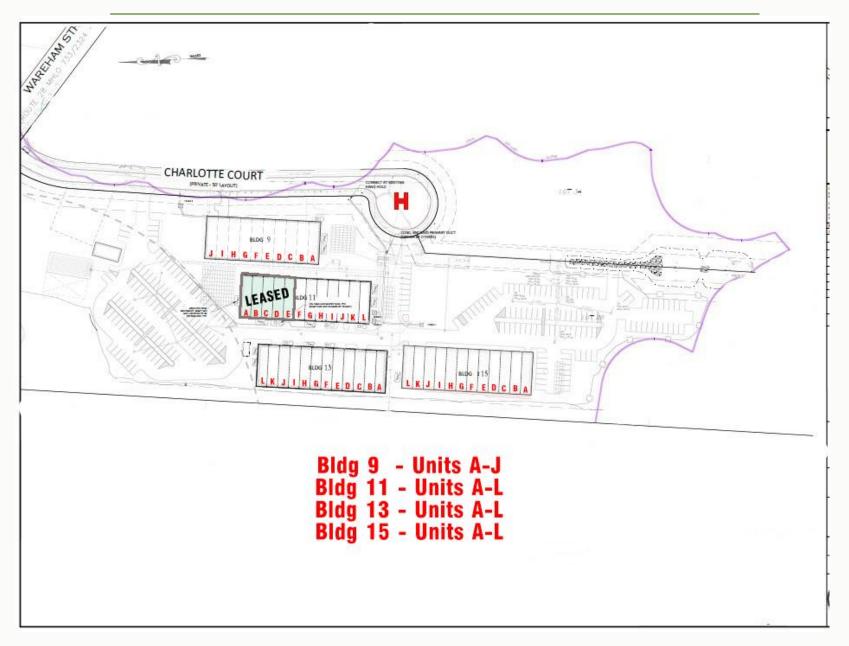

### **Available Units**

**Building 9** 

Building 11 11,469± SF

**Building 15** 

17,368± SF

**Building 13** 

19,717± SF

19,717± SF

## 370 Wareham St - Rte 28 - Middleboro, MA

Site Plan - Unit Allocation

Neighborhood

**Assessor** 

Zoning - General Use/WRPD/CBD

370 Wareham St - Rte 28 - Middleboro, MA

370 Wareham St - Rte 28 - Middleboro, MA