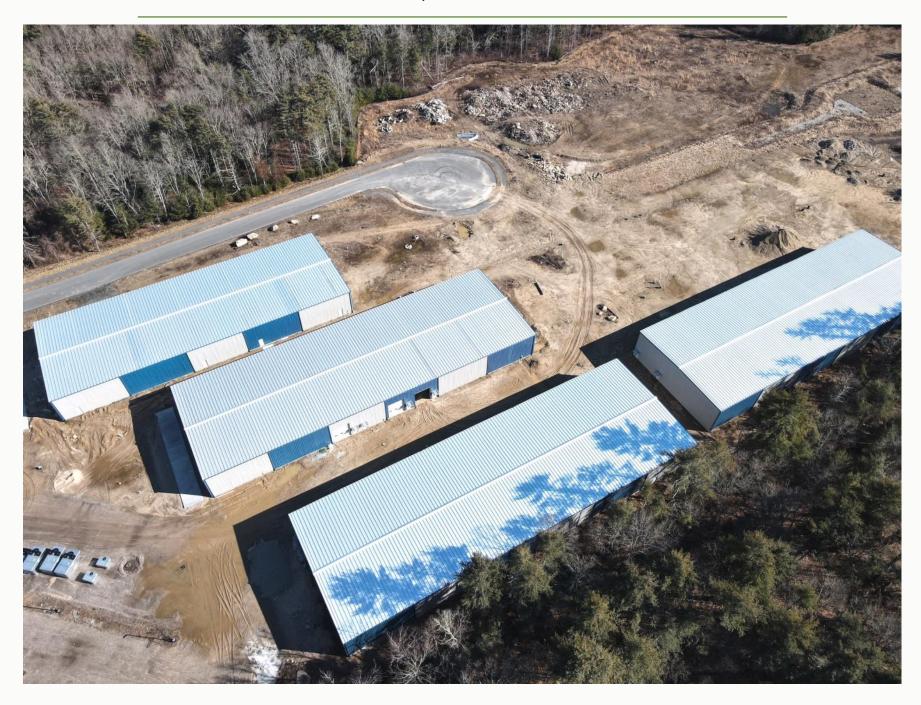

### For Lease at \$18.50/SF NNN

4 Industrial Buildings Totaling 76,519± SF

### **Available Units**

**Building 9** 

Building 11 11,469± SF

**Building 15** 

17,368± SF

**Building 13** 

19,717± SF

19,717± SF

### **Sale Information**

Lot 2B - 15.21± Acres - \$15,995,000

\* 4 Industrial Buildings 76,519± SF

Lot 3A - 9.39± Acres - \$1,995,000

 Approved for 3 Industrial Buildings 44,295± SF

Entire Property - 25.82± Acres - \$17,900,000