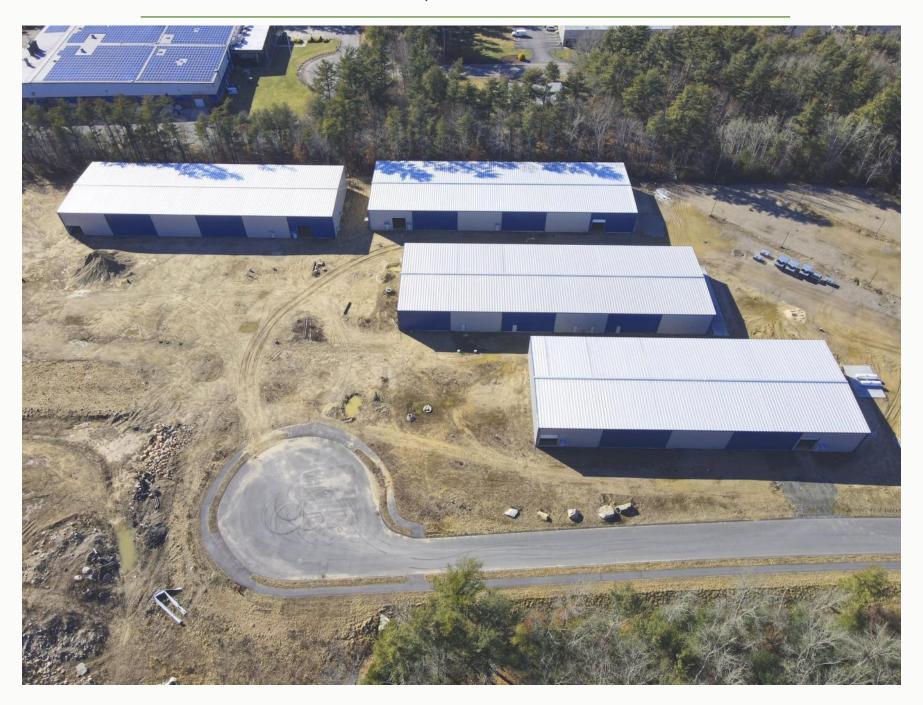

### For Lease at \$18.50/SF NNN

4 Industrial Buildings Totaling 76,519± SF

### **Available Units**

**Building 9** 

Building 11 11,469± SF

**Building 15** 

17,368± SF

**Building 13** 

19,717± SF

19,717± SF