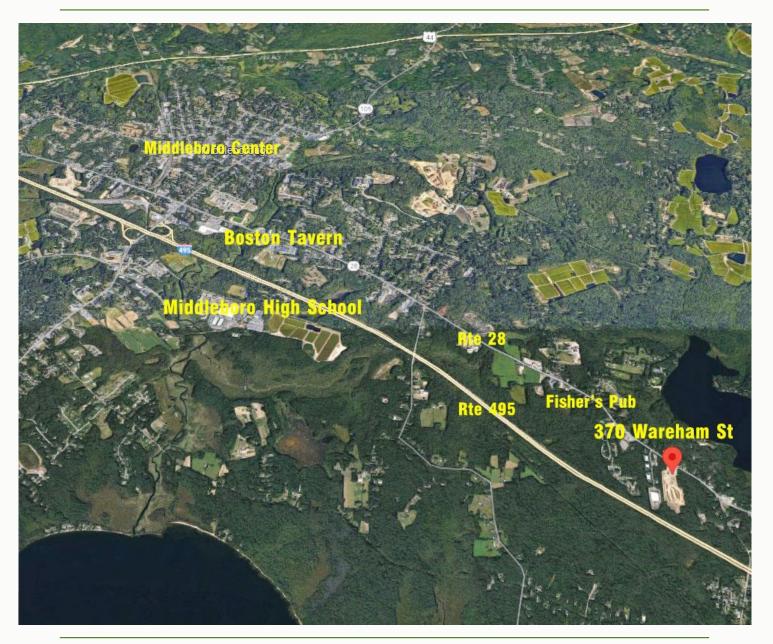

## 370 Wareham St - Rte 28 - Middleboro, MA

Site Plan - Unit Allocation

Neighborhood

**Assessor** 

Zoning - General Use/WRPD/CBD

370 Wareham St - Rte 28 - Middleboro, MA

370 Wareham St - Rte 28 - Middleboro, MA