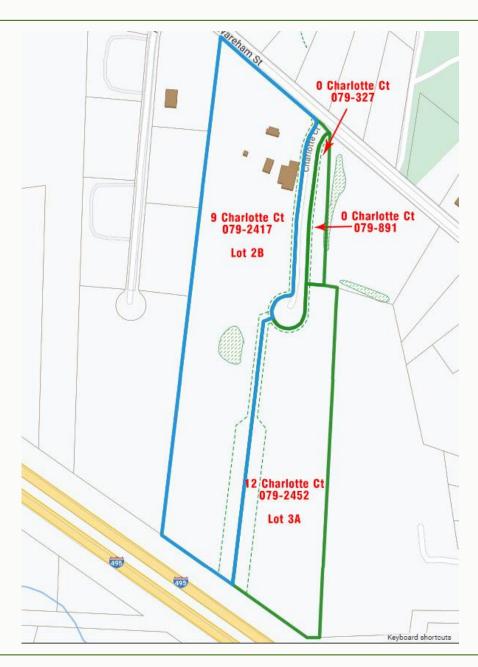

Site Plan - Lot 2B

Conceptual Site Plan - Lot 3A

Neighborhood

**Assessor** 

Zoning - General Use/WRPD/CBD

370 Wareham St - Rte 28 - Middleboro, MA

370 Wareham St - Rte 28 - Middleboro, MA

370 Wareham St - Rte 28 - Middleboro, MA

370 Wareham St - Rte 28 - Middleboro, MA