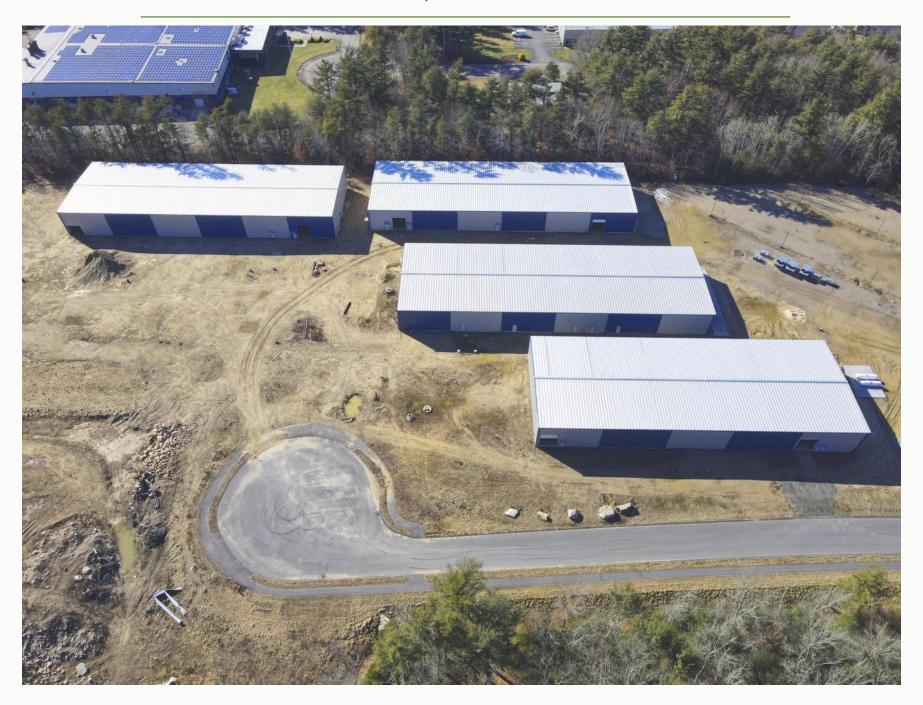

## ROAD & UTILITIES INSTALLED TO THE SITE

Lot 2B - 4 Buildings - 77,031 SF Total

**Building 9** 

**Building 11** 

17,496± SF

19,845± SF

**Building 13** 

**Building 15** 

19,845± SF

19,845± SF