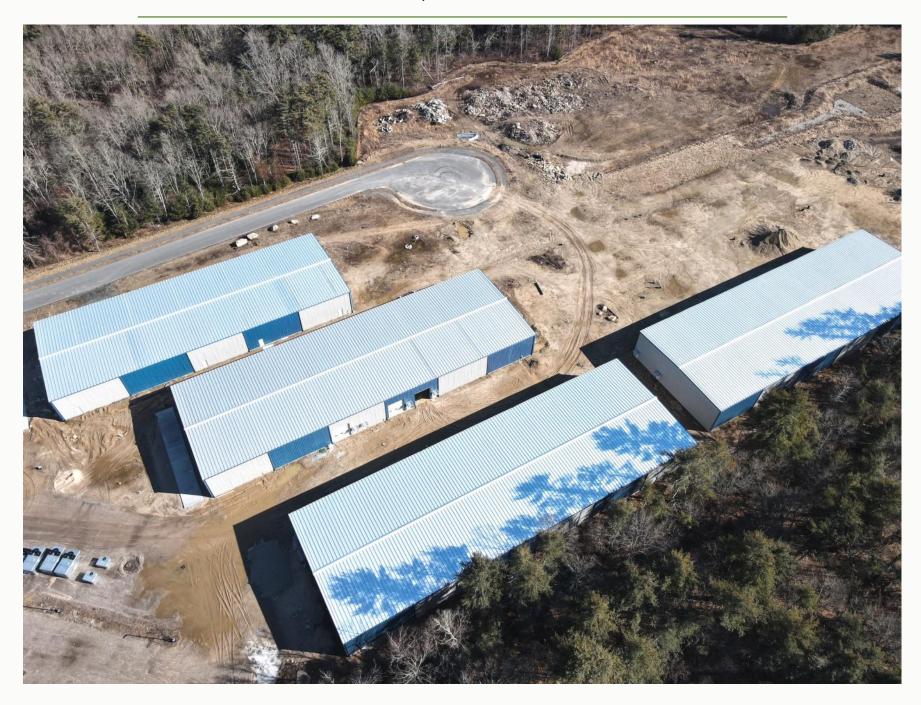

## ROAD & UTILITIES INSTALLED TO THE SITE

Lot 2B - 4 Buildings - 77,031 SF Total

**Building 9** 

**Building 11** 

17,496± SF

19,845± SF

**Building 13** 

**Building 15** 

19,845± SF

19,845± SF