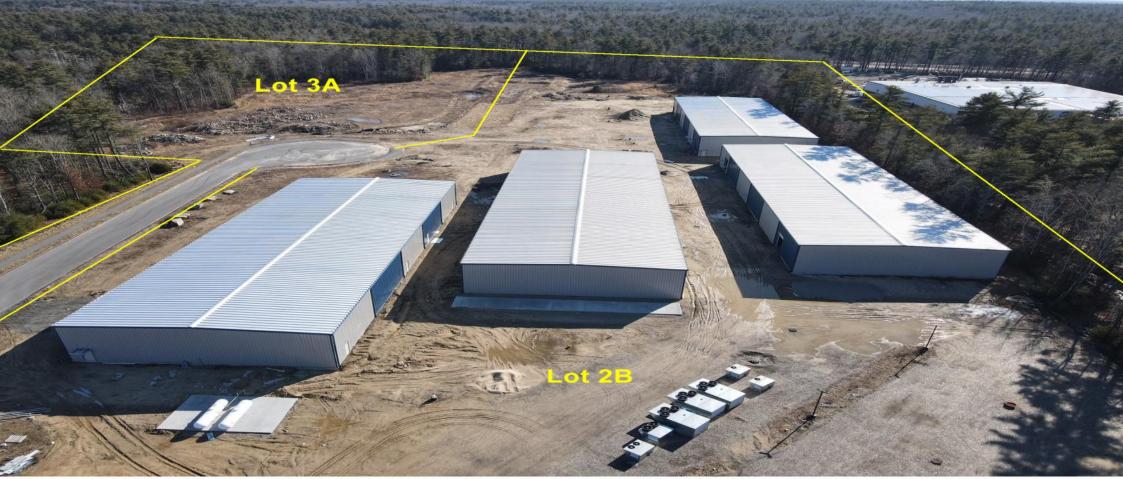

#### Property Summary - For Sale Lot 2B & Lot 3A

Lot 3A - 3 Proposed Buildings Approved 44,295± SF Total

Lot 2B - 4 Buildings 77,031± SF Total

25.82± Acre Site - Lot 2B & 3A

**Ample Parking** 

14 x 14 Overhead Doors

#### Lot 2B & Lot 3A - For Sale \$12,000,000

# Entire Property 25.82± Acres

POTENTIAL TO SUBDIVIDE AND BUILD TO SUIT