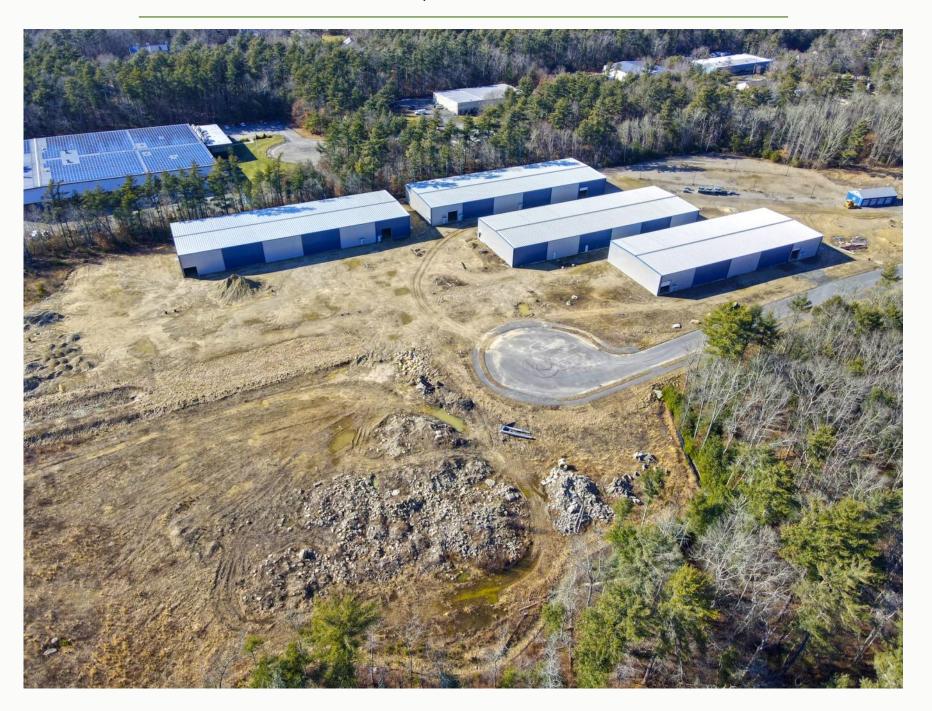

## ROAD & UTILITIES INSTALLED TO THE SITE

Lot 2B - 4 Buildings - 77,031 SF Total

**Building 9** 

**Building 11** 

17,496± SF

19,845± SF

**Building 13** 

**Building 15** 

19,845± SF

19,845± SF