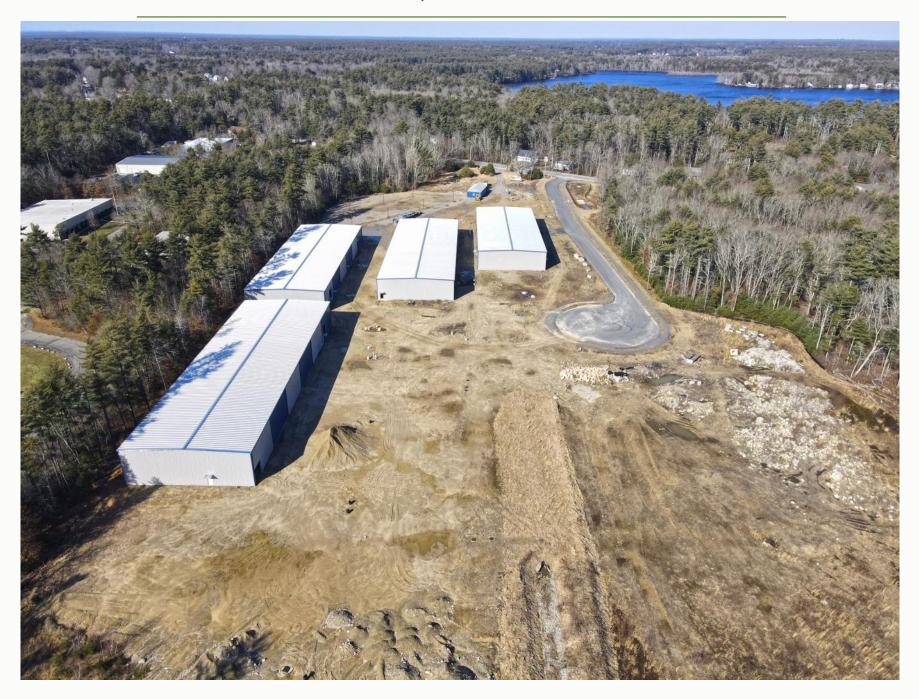

## ROAD & UTILITIES INSTALLED TO THE SITE

Lot 2B - 4 Buildings - 77,031 SF Total

**Building 9** 

**Building 11** 

17,496± SF

19,845± SF

**Building 13** 

**Building 15** 

19,845± SF

19,845± SF

# Entire Property 25.82± Acres

POTENTIAL TO SUBDIVIDE AND BUILD TO SUIT

#### **Sale Information**

Entire Property - 25.82± Acres - \$12,000,000

- Lot 2B 4 Industrial Buildings 77,031± SF
- Approved for 3 Industrial Buildings 44,295± SF

Potential to Subdivide and Build to Suit