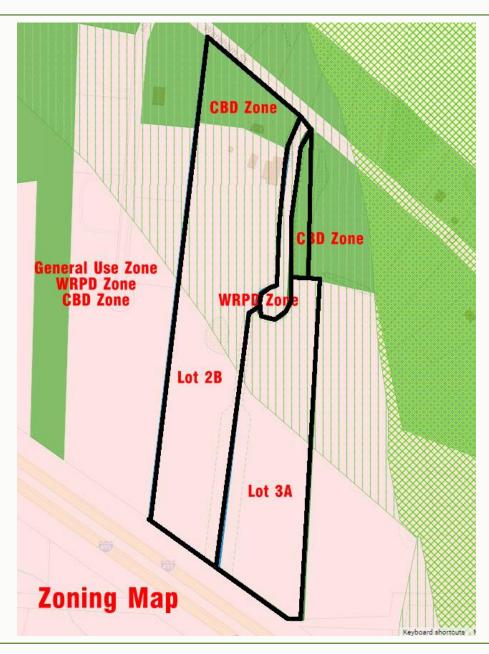

Site Plan - Lot 2B

Conceptual Site Plan - Lot 3A

Neighborhood

**Assessor** 

Zoning - General Use/WRPD/CBD

370 Wareham St - Rte 28 - Middleboro, MA

370 Wareham St - Rte 28 - Middleboro, MA

370 Wareham St - Rte 28 - Middleboro, MA

370 Wareham St - Rte 28 - Middleboro, MA