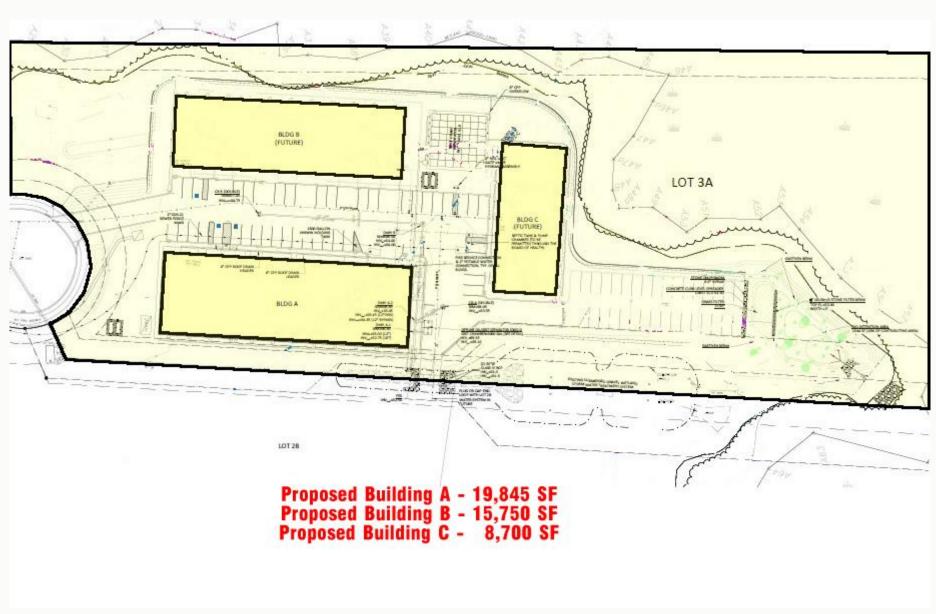

th in Each

3 Phase Electric - Gas Heat

Floor Drains into Tight Tanks w/Septic

Fully Sprinkled

General Use Zoning

Close to Interstate 495 & Direct Location on Route 28

#### Lot 2B & Lot 3A - For Sale \$12,000,000

## Lot 3A - 3 Proposed Industrial Buildings Approved Totaling 44,295± SF

## ROAD & UTILITIES INSTALLED TO THE SITE

Lot 2B - 4 Buildings - 77,031 SF Total

**Building 9** 

**Building 11** 

17,496± SF

19,845± SF

**Building 13** 

**Building 15** 

19,845± SF

19,845± SF

# Entire Property 25.82± Acres

POTENTIAL TO SUBDIVIDE AND BUILD TO SUIT

#### **Sale Information**

Entire Property - 25.82± Acres - \$12,000,000

- Lot 2B 4 Industrial Buildings 77,031± SF
- Approved for 3 Industrial Buildings 44,295± SF

Potential to Subdivide and Build to Suit



Site Plan - Lot 2B



Conceptual Site Plan - Lot 3A



Neighborhood



**Assessor** 



Zoning - General Use/WRPD/CBD



370 Wareham St - Rte 28 - Middleboro, MA





370 Wareham St - Rte 28 - Middleboro, MA



370 Wareham St - Rte 28 - Middleboro, MA



370 Wareham St - Rte 28 - Middleboro, MA



## HARTEL COMMERCIAL REAL ESTATE FALMOUTH - QUINCY

230 Jones Road Suite 6 Falmouth MA 02540

Greg Hartel 617-256-3169 Greg@HartelRealty.com

Jody Shaw 508-566-3556 Jody@HartelRealty.com

Main Office 508-444-0172 www.HartelRealty.com

## **Contacts**

\*DISCLAIMER: ALL INFORMATION CONTAINED HEREIN WAS RESEARCHED AND OBTAINED BY SOURCES DEEMED TO BE RELIABLE. WE MAKE NO REPRESENTATION OR WARRANTIES OF ANY KIND DUE TO THE ACCURACY CONTAINED WITHIN THIS LISTING. PLEASE CONDUCT YOUR OWN RESEARCH OF THE PROPERTY TO VERIF