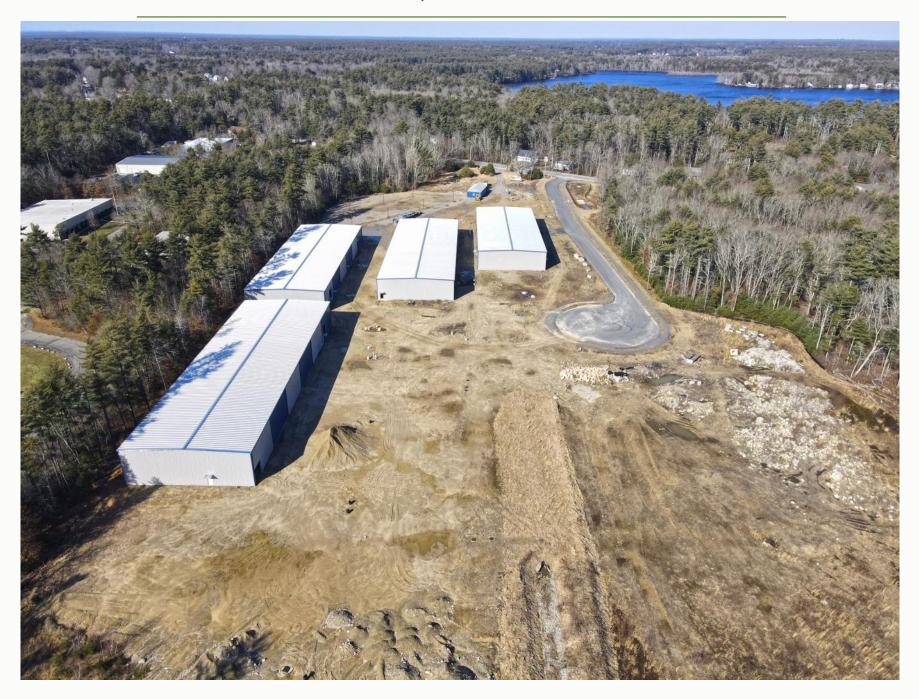

370 Wareham St - Rte 28 Middleboro, MA

For Sale at \$17,900,000 - NEW PRICE \$12,000,000

Industrial For Sale | 25.82± Acres - 4 Buildings 77,031± SF & 3 Approved Buildings - 44,295± SF

Entire Property 25.82± Acres
FOR SALE
\$12,000,000

# Entire Property 25.82± Acres

POTENTIAL TO SUBDIVIDE AND BUILD TO SUIT