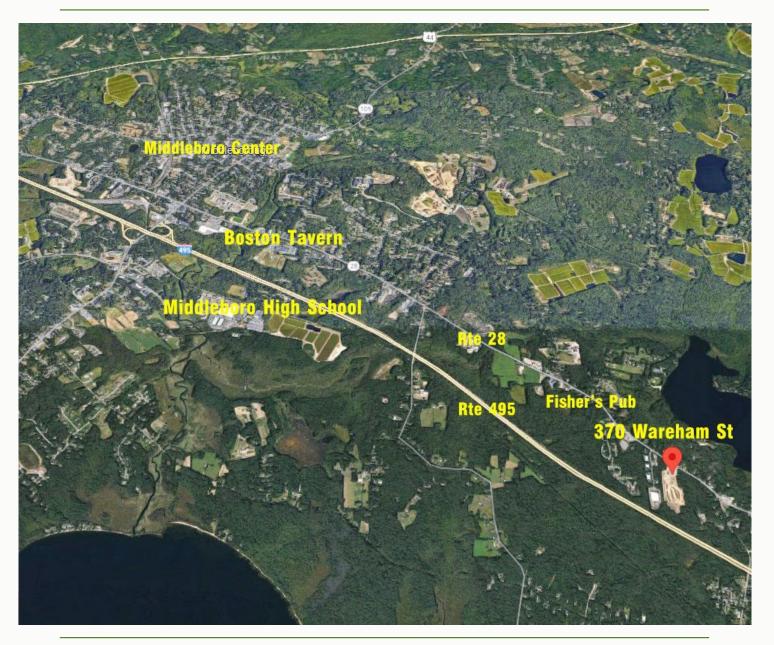

Site Plan - Lot 2B

Conceptual Site Plan - Lot 3A

Neighborhood

**Assessor** 

Zoning - General Use/WRPD/CBD

370 Wareham St - Rte 28 - Middleboro, MA

370 Wareham St - Rte 28 - Middleboro, MA

370 Wareham St - Rte 28 - Middleboro, MA

370 Wareham St - Rte 28 - Middleboro, MA