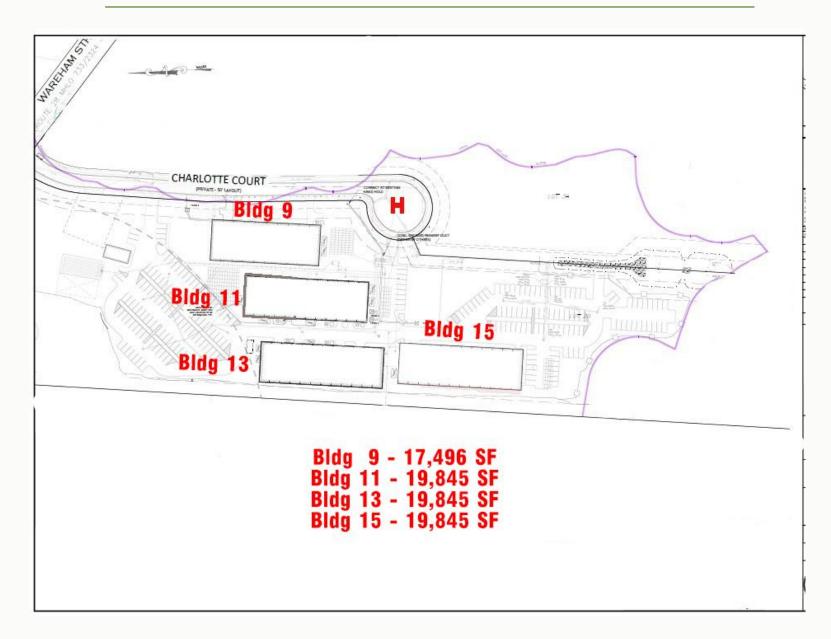

## ROAD & UTILITIES INSTALLED TO THE SITE

Lot 2B - 4 Buildings - 77,031 SF Total

**Building 9** 

**Building 11** 

17,496± SF

19,845± SF

**Building 13** 

**Building 15** 

19,845± SF

19,845± SF