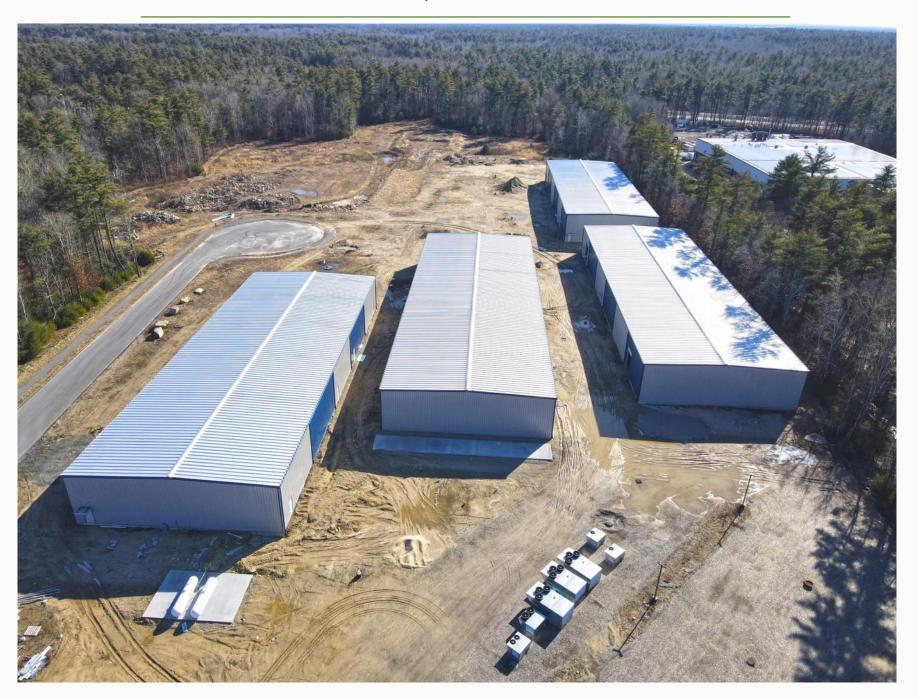

## ROAD & UTILITIES INSTALLED TO THE SITE

Lot 2B - 4 Buildings - 77,031 SF Total

**Building 9** 

**Building 11** 

17,496± SF

19,845± SF

**Building 13** 

**Building 15** 

19,845± SF

19,845± SF