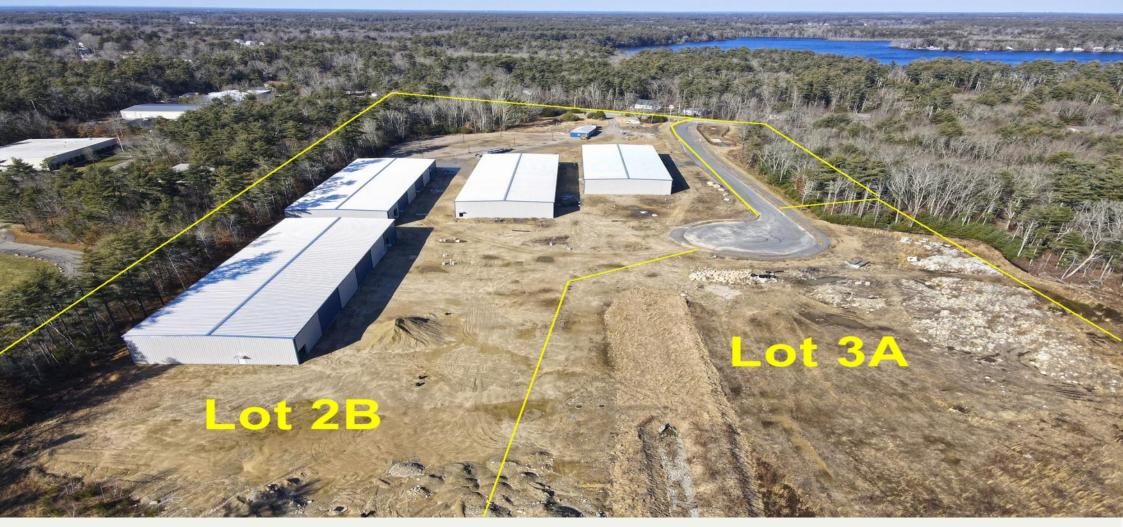

#### Property Summary - For Sale Lot 2B & Lot 3A

Lot 3A - 3 Proposed Buildings Approved 44,295± SF Total

Lot 2B - 4 Buildings 77,031± SF Total

25.82± Acre Site - Lot 2B & 3A

**Ample Parking** 

14 x 14 Overhead Doors

#### Lot 2B & Lot 3A - For Sale \$12,000,000

# Entire Property 25.82± Acres

POTENTIAL TO SUBDIVIDE AND BUILD TO SUIT