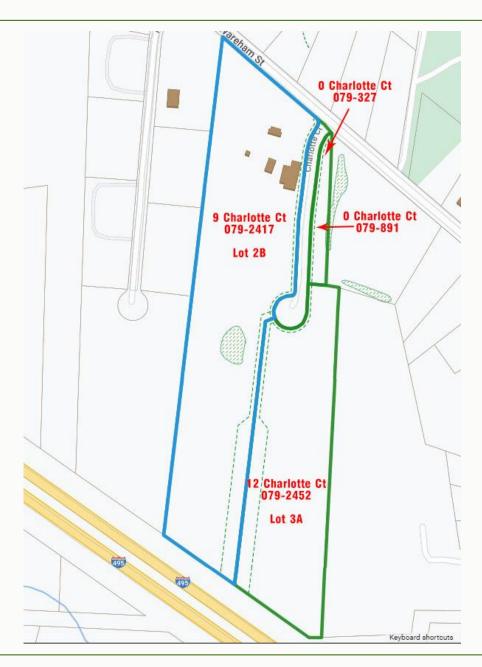

## Lot 2B & Lot 3A - For Sale \$17,900,000

Lot 3A - 3 Proposed Industrial Buildings Approved Totaling 44,295± SF

ROAD & UTILITIES
INSTALLED TO THE SITE

Lot 2B - Available Units For Lease

Building 9 Building 11

### **Sale Information**

Lot 2B - 15.21± Acres - \$15,995,000

\* 4 Industrial Buildings 76,519± SF

Lot 3A - 9.39± Acres - \$1,995,000

 Approved for 3 Industrial Buildings 44,295± SF

Entire Property - 25.82± Acres - \$17,900,000

- Lot 2B 4 Industrial Buildings 76,519± SF
- Approved for 3 Industrial Buildings 44,295± SF

Fully Approved for Marijuana Grow

Potential to Subdivide and Build to Suit

Site Plan - Lot 2B

Site Plan - Lot 3A