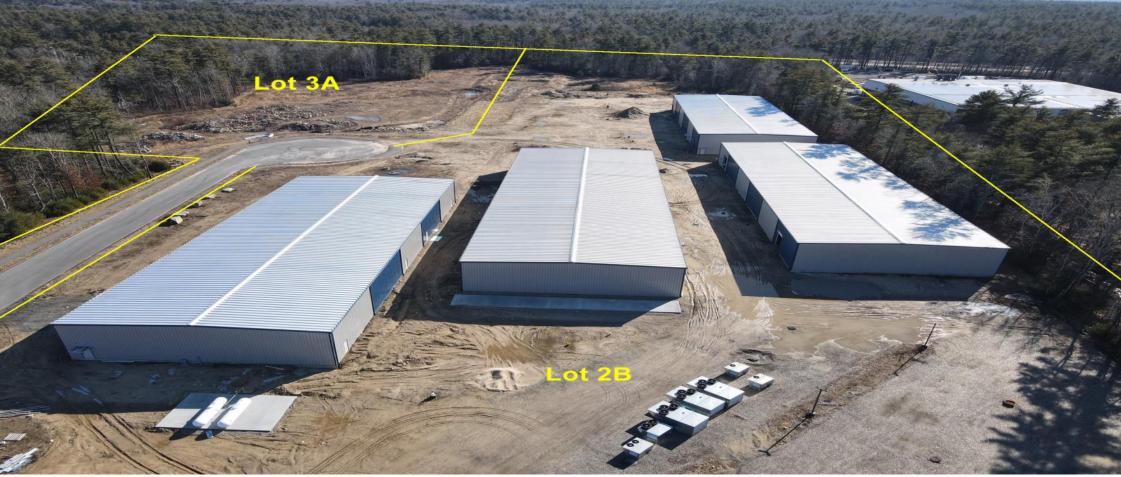

## Lot 2B & Lot 3A - For Sale \$17,900,000

Lot 3A - 3 Proposed Industrial Buildings Approved Totaling 44,295± SF

ROAD & UTILITIES
INSTALLED TO THE SITE

Lot 2B - Available Units For Lease

Building 9 Building 11

### **Sale Information**

Lot 2B - 15.21± Acres - \$15,995,000

\* 4 Industrial Buildings 76,519± SF

Lot 3A - 9.39± Acres - \$1,995,000

 Approved for 3 Industrial Buildings 44,295± SF

Entire Property - 25.82± Acres - \$17,900,000

- Lot 2B 4 Industrial Buildings 76,519± SF
- Approved for 3 Industrial Buildings 44,295± SF

Fully Approved for Marijuana Grow

Potential to Subdivide and Build to Suit

Site Plan - Lot 2B

Site Plan - Lot 3A