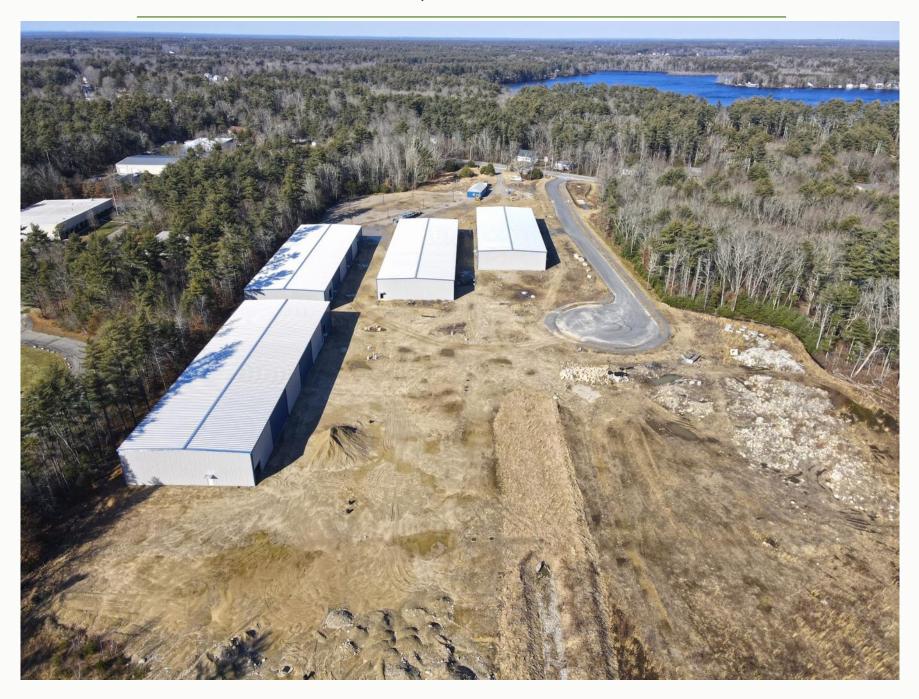

370 Wareham St - Rte 28 Middleboro, MA

For Sale at \$17,900,000

Industrial For Sale | 25.82± Acres - 4 Buildings 76,519± SF & 3 Approved Buildings - 44,295± SF

Fully Approved for Marijuana Grow

POTENTIAL TO SUBDIVIDE AND BUILD TO SUIT

#### Property Summary - For Sale Lot 2B & Lot 3A

3 Proposed Buildings Approved 44,295± SF Total

4 Buildings 76,519± SF Total

25.82± Acre Site - Lot 2B & 3A

Ample Parking

14 x 14 Overhead Doors

Private Bath in Each

## Lot 2B & Lot 3A - For Sale \$17,900,000

Lot 3A - 3 Proposed Industrial Buildings Approved Totaling 44,295± SF

ROAD & UTILITIES
INSTALLED TO THE SITE

Lot 2B - Available Units For Lease

Building 9 Building 11

17.368± SF 11.469± SF

Building 13 Building 15

19,717± SF 19,717± SF

Fully Approved for Marijuana Grow

POTENTIAL TO SUBDIVIDE AND BUILD TO SUIT

### **Sale Information**

Lot 2B - 15.21± Acres - \$15,995,000

\* 4 Industrial Buildings 76,519± SF

Lot 3A - 9.39± Acres - \$1,995,000

 Approved for 3 Industrial Buildings 44,295± SF

Entire Property - 25.82± Acres - \$17,900,000

- Lot 2B 4 Industrial Buildings 76,519± SF
- Approved for 3 Industrial Buildings 44,295± SF

Fully Approved for Marijuana Grow

Potential to Subdivide and Build to Suit

Site Plan - Lot 2B

Site Plan - Lot 3A