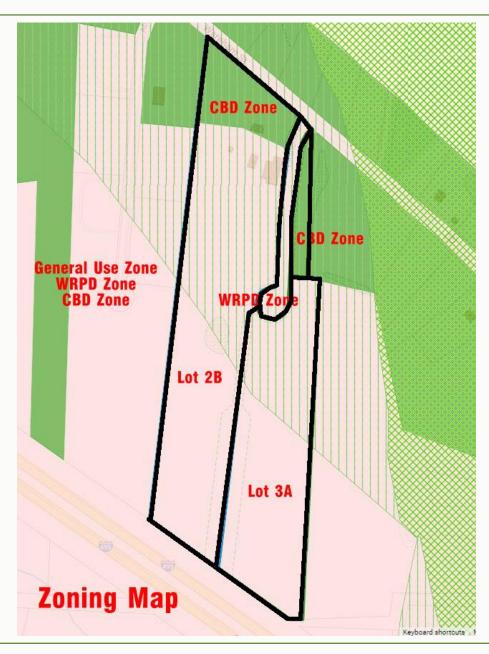

3 Phase Electric - Gas Heat

Floor Drains into Tight Tanks w/Septic

Fully Sprinkled

General Use Zoning & Located in CBD Zone

Close to Interstate 495 & Direct Location on Route 28

Neighborhood

**Assessor** 

Zoning - General Use/WRPD/CBD

370 Wareham St - Rte 28 - Middleboro, MA

370 Wareham St - Rte 28 - Middleboro, MA

370 Wareham St - Rte 28 - Middleboro, MA

370 Wareham St - Rte 28 - Middleboro, MA