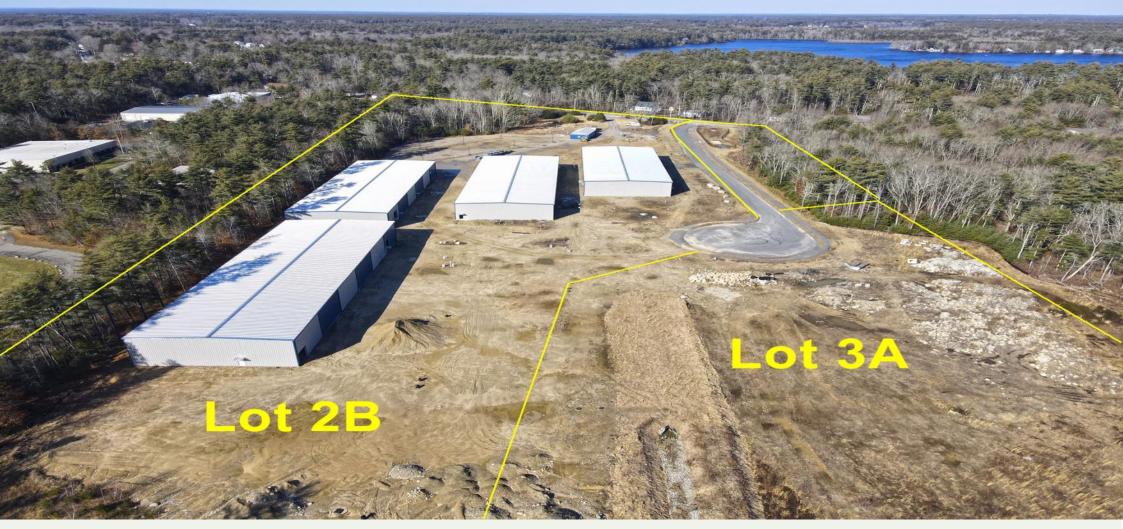

## Lot 2B & Lot 3A - For Sale \$17,900,000

Lot 3A - 3 Proposed Industrial Buildings Approved Totaling 44,295± SF

ROAD & UTILITIES
INSTALLED TO THE SITE

Lot 2B - Available Units For Lease

Building 9 Building 11

### **Sale Information**

Lot 2B - 15.21± Acres - \$15,995,000

\* 4 Industrial Buildings 76,519± SF

Lot 3A - 9.39± Acres - \$1,995,000

 Approved for 3 Industrial Buildings 44,295± SF

Entire Property - 25.82± Acres - \$17,900,000

- Lot 2B 4 Industrial Buildings 76,519± SF
- Approved for 3 Industrial Buildings 44,295± SF

Fully Approved for Marijuana Grow

Potential to Subdivide and Build to Suit

Site Plan - Lot 2B

Site Plan - Lot 3A