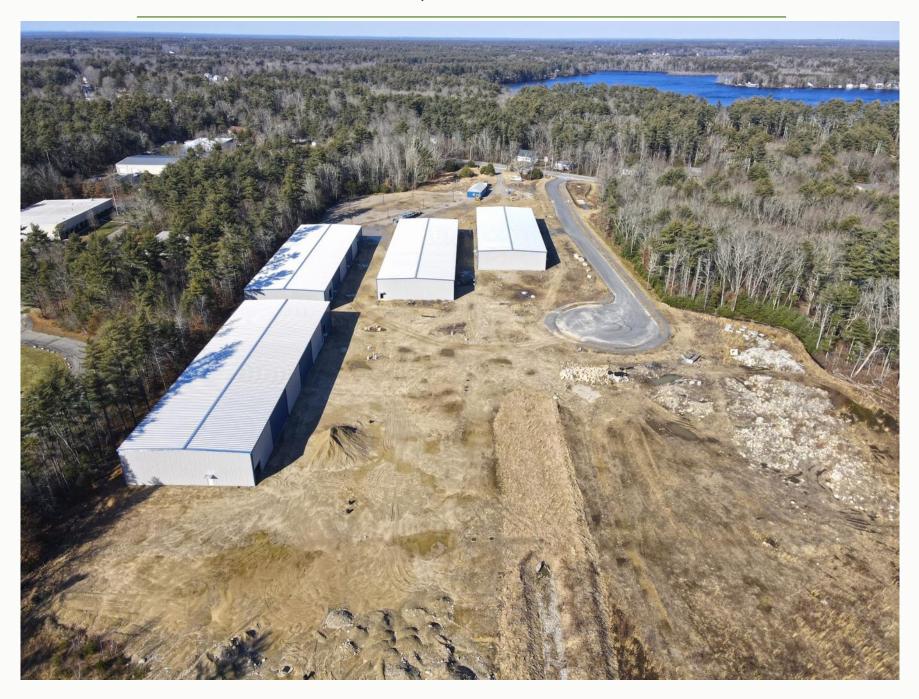

370 Wareham St - Rte 28 Middleboro, MA

For Sale at \$17,900,000

Industrial For Sale | 25.82± Acres - 4 Buildings 76,519± SF & 3 Approved Buildings - 44,295± SF

Fully Approved for Marijuana Grow

POTENTIAL TO SUBDIVIDE AND BUILD TO SUIT

#### Property Summary - For Sale Lot 2B & Lot 3A

3 Proposed Buildings Approved 44,295± SF Total

4 Buildings 76,519± SF Total

25.82± Acre Site - Lot 2B & 3A

Ample Parking

14 x 14 Overhead Doors

Private Bath in Each

### **Sale Information**

Lot 2B - 15.21± Acres - \$15,995,000

\* 4 Industrial Buildings 76,519± SF

Lot 3A - 9.39± Acres - \$1,995,000

 Approved for 3 Industrial Buildings 44,295± SF

Entire Property - 25.82± Acres - \$17,900,000

- Lot 2B 4 Industrial Buildings 76,519± SF
- Approved for 3 Industrial Buildings 44,295± SF

Fully Approved for Marijuana Grow

Potential to Subdivide and Build to Suit

Site Plan - Lot 2B

Site Plan - Lot 3A

Neighborhood

**Assessor** 

Zoning - General Use/WRPD/CBD

370 Wareham St - Rte 28 - Middleboro, MA

370 Wareham St - Rte 28 - Middleboro, MA

370 Wareham St - Rte 28 - Middleboro, MA

370 Wareham St - Rte 28 - Middleboro, MA