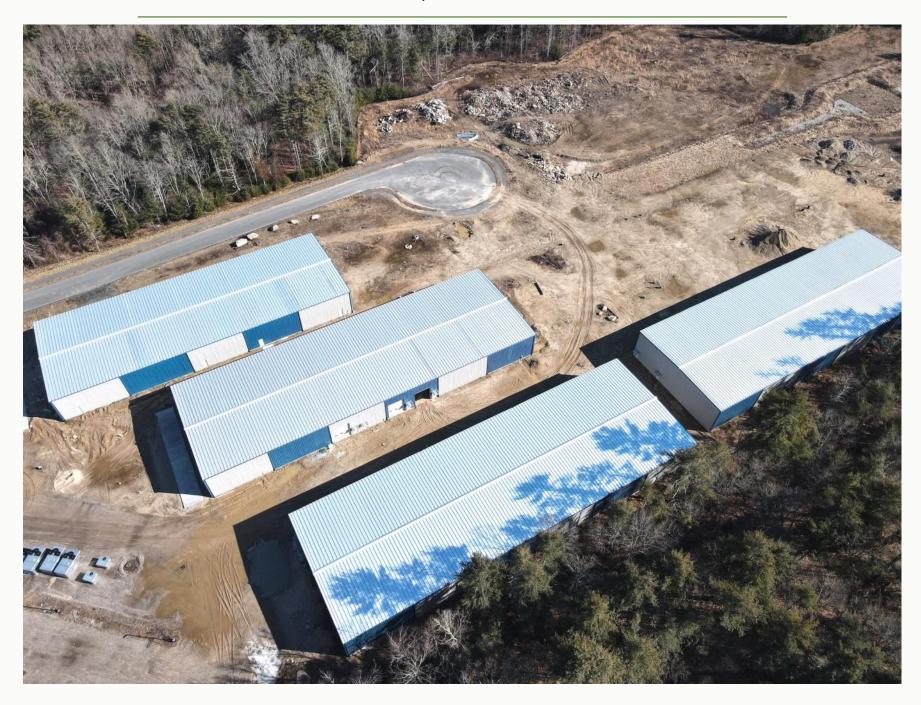

370 Wareham St - Rte 28 Middleboro, MA

For Sale at \$17,900,000

Industrial For Sale | 25.82± Acres - 4 Buildings 76,519± SF & 3 Approved Buildings - 44,295± SF

Fully Approved for Marijuana Grow

POTENTIAL TO SUBDIVIDE AND BUILD TO SUIT

#### Property Summary - For Sale Lot 2B & Lot 3A

3 Proposed Buildings Approved 44,295± SF Total

4 Buildings 76,519± SF Total

25.82± Acre Site - Lot 2B & 3A

Ample Parking

14 x 14 Overhead Doors

Private Bath in Each

### **Sale Information**

Lot 2B - 15.21± Acres - \$15,995,000

\* 4 Industrial Buildings 76,519± SF

Lot 3A - 9.39± Acres - \$1,995,000

 Approved for 3 Industrial Buildings 44,295± SF

Entire Property - 25.82± Acres - \$17,900,000

- Lot 2B 4 Industrial Buildings 76,519± SF
- Approved for 3 Industrial Buildings 44,295± SF

Fully Approved for Marijuana Grow

Potential to Subdivide and Build to Suit

Site Plan - Lot 2B

Site Plan - Lot 3A