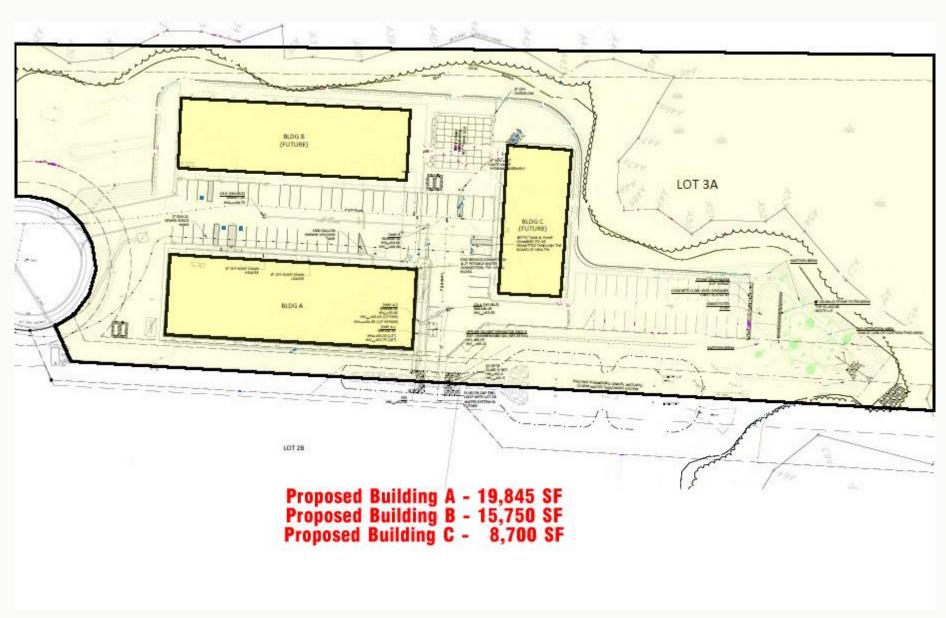

## Lot 2B & Lot 3A - For Sale \$17,900,000

Lot 3A - 3 Proposed Industrial Buildings Approved Totaling 44,295± SF

ROAD & UTILITIES
INSTALLED TO THE SITE

Lot 2B - Available Units For Lease

Building 9 Building 11

### **Sale Information**

Lot 2B - 15.21± Acres - \$15,995,000

\* 4 Industrial Buildings 76,519± SF

Lot 3A - 9.39± Acres - \$1,995,000

 Approved for 3 Industrial Buildings 44,295± SF

Entire Property - 25.82± Acres - \$17,900,000

- Lot 2B 4 Industrial Buildings 76,519± SF
- Approved for 3 Industrial Buildings 44,295± SF

Fully Approved for Marijuana Grow

Potential to Subdivide and Build to Suit

Site Plan - Lot 2B

Site Plan - Lot 3A