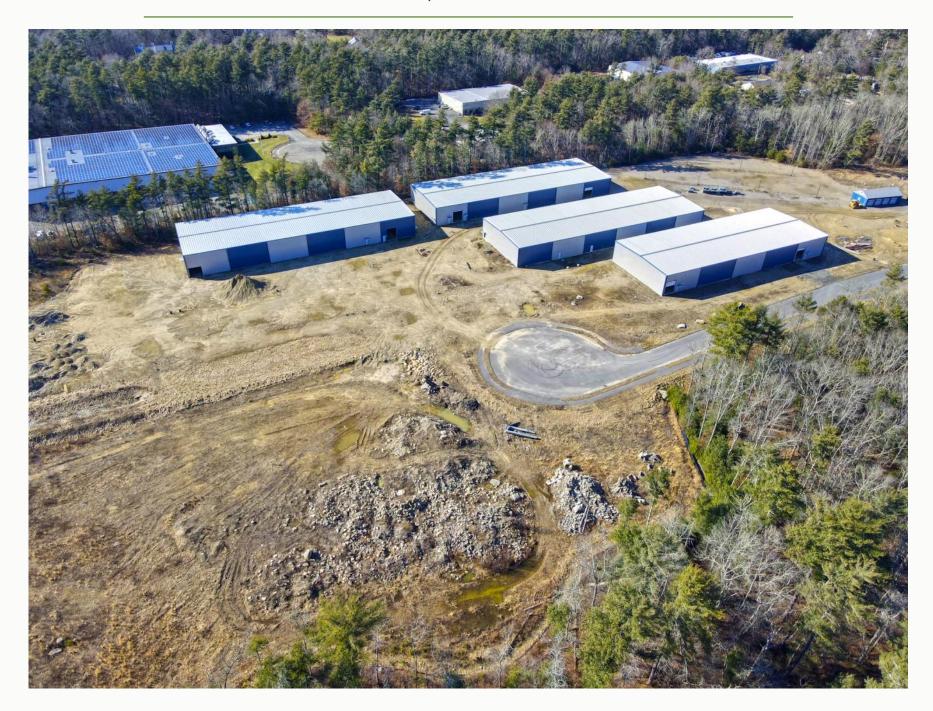

370 Wareham St - Rte 28 Middleboro, MA

For Sale at \$17,900,000

Industrial For Sale | 25.82± Acres - 4 Buildings 76,519± SF & 3 Approved Buildings - 44,295± SF

Fully Approved for Marijuana Grow

POTENTIAL TO SUBDIVIDE AND BUILD TO SUIT

#### Property Summary - For Sale Lot 2B & Lot 3A

3 Proposed Buildings Approved 44,295± SF Total

4 Buildings 76,519± SF Total

25.82± Acre Site - Lot 2B & 3A

Ample Parking

14 x 14 Overhead Doors

Private Bath in Each

### **Sale Information**

Lot 2B - 15.21± Acres - \$15,995,000

\* 4 Industrial Buildings 76,519± SF

Lot 3A - 9.39± Acres - \$1,995,000

 Approved for 3 Industrial Buildings 44,295± SF

Entire Property - 25.82± Acres - \$17,900,000