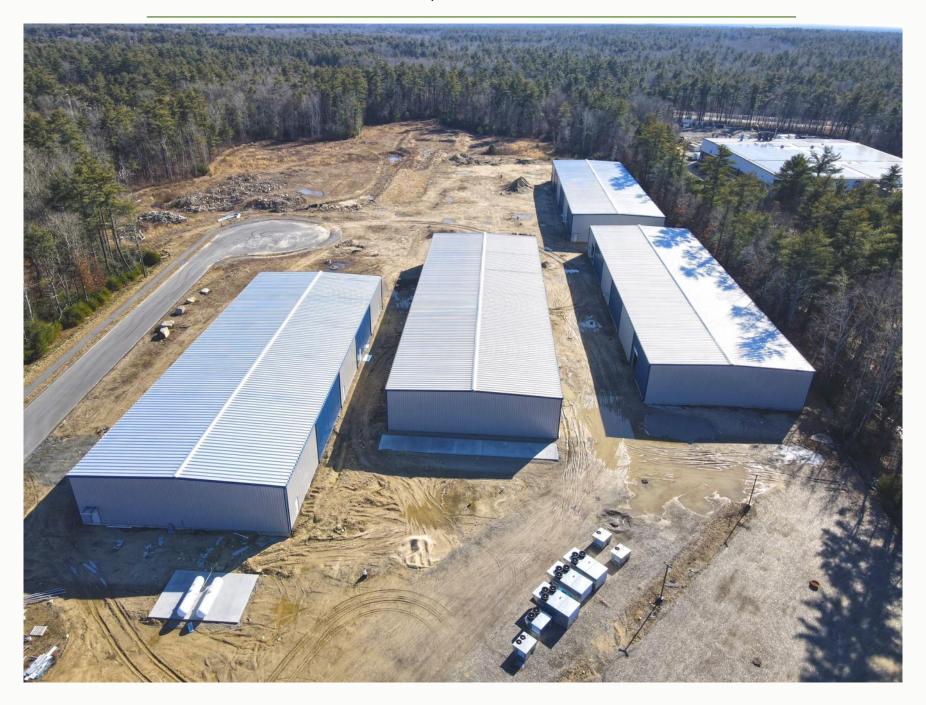

370 Wareham St - Rte 28 Middleboro, MA

For Sale at \$17,900,000

Industrial For Sale | 25.82± Acres - 4 Buildings 76,519± SF & 3 Approved Buildings - 44,295± SF

Fully Approved for Marijuana Grow

POTENTIAL TO SUBDIVIDE AND BUILD TO SUIT

#### Property Summary - For Sale Lot 2B & Lot 3A

3 Proposed Buildings Approved 44,295± SF Total

4 Buildings 76,519± SF Total

25.82± Acre Site - Lot 2B & 3A

Ample Parking

14 x 14 Overhead Doors

Private Bath in Each

### **Sale Information**

Lot 2B - 15.21± Acres - \$15,995,000

\* 4 Industrial Buildings 76,519± SF

Lot 3A - 9.39± Acres - \$1,995,000

 Approved for 3 Industrial Buildings 44,295± SF

Entire Property - 25.82± Acres - \$17,900,000

- Lot 2B 4 Industrial Buildings 76,519± SF
- Approved for 3 Industrial Buildings 44,295± SF

Fully Approved for Marijuana Grow

Potential to Subdivide and Build to Suit

Site Plan - Lot 2B

Site Plan - Lot 3A