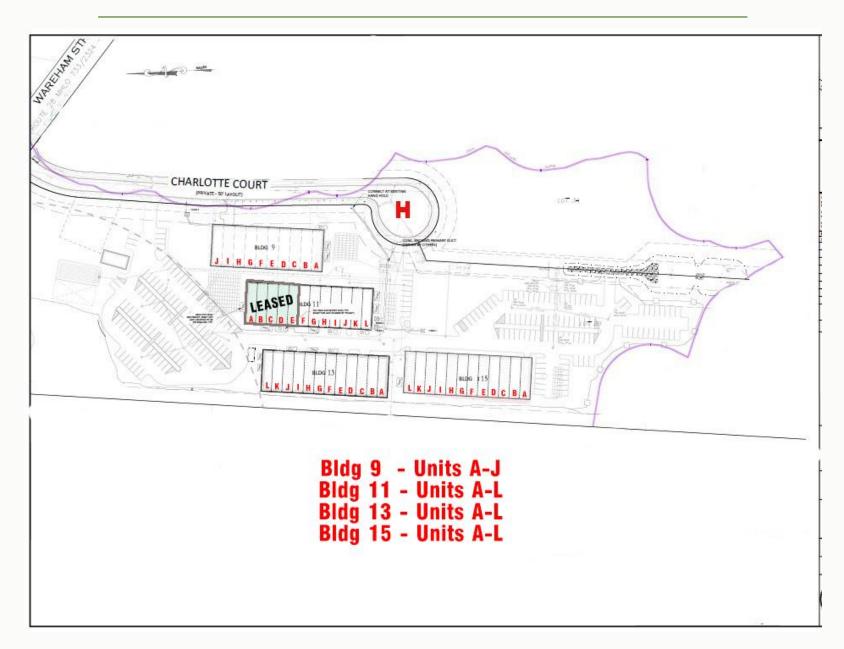

## Lot 2B & Lot 3A - For Sale \$17,900,000

Lot 3A - 3 Proposed Industrial Buildings Approved Totaling 44,295± SF

ROAD & UTILITIES
INSTALLED TO THE SITE

Lot 2B - Available Units For Lease

Building 9 Building 11

17.368± SF 11.469± SF

Building 13 Building 15

19,717± SF 19,717± SF

Fully Approved for Marijuana Grow

POTENTIAL TO SUBDIVIDE AND BUILD TO SUIT

- Lot 2B 4 Industrial Buildings 76,519± SF
- Approved for 3 Industrial Buildings 44,295± SF

Fully Approved for Marijuana Grow

Potential to Subdivide and Build to Suit

Site Plan - Lot 2B

Site Plan - Lot 3A