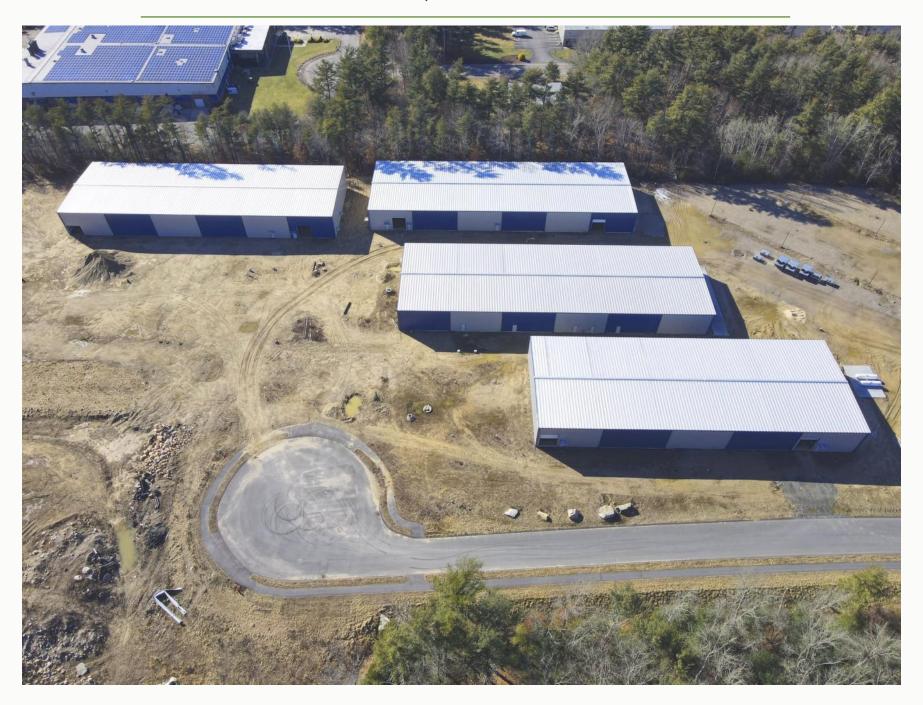

370 Wareham St - Rte 28 Middleboro, MA

For Sale at \$17,900,000

Industrial For Sale | 25.82± Acres - 4 Buildings 76,519± SF & 3 Approved Buildings - 44,295± SF

Fully Approved for Marijuana Grow

POTENTIAL TO SUBDIVIDE AND BUILD TO SUIT

#### Property Summary - For Sale Lot 2B & Lot 3A

3 Proposed Buildings Approved 44,295± SF Total

4 Buildings 76,519± SF Total

25.82± Acre Site - Lot 2B & 3A

Ample Parking

14 x 14 Overhead Doors

Private Bath in Each

## Lot 2B & Lot 3A - For Sale \$17,900,000

Lot 3A - 3 Proposed Industrial Buildings Approved Totaling 44,295± SF

ROAD & UTILITIES
INSTALLED TO THE SITE

Lot 2B - Available Units For Lease

Building 9 Building 11

17.368± SF 11.469± SF

Building 13 Building 15

19,717± SF 19,717± SF

Fully Approved for Marijuana Grow

POTENTIAL TO SUBDIVIDE AND BUILD TO SUIT

### **Sale Information**

Lot 2B - 15.21± Acres - \$15,995,000

\* 4 Industrial Buildings 76,519± SF

Lot 3A - 9.39± Acres - \$1,995,000

 Approved for 3 Industrial Buildings 44,295± SF

Entire Property - 25.82± Acres - \$17,900,000

- Lot 2B 4 Industrial Buildings 76,519± SF
- Approved for 3 Industrial Buildings 44,295± SF

Fully Approved for Marijuana Grow

Potential to Subdivide and Build to Suit

Site Plan - Lot 2B

Site Plan - Lot 3A