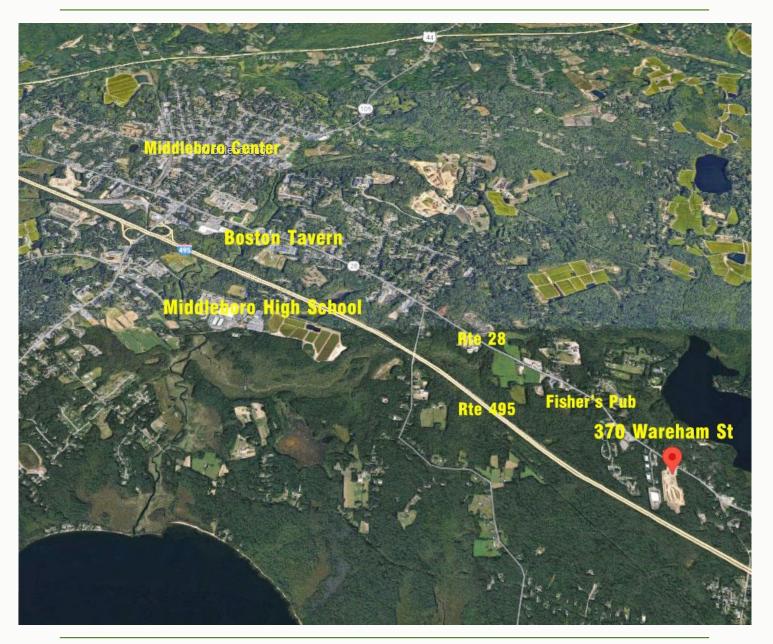

Neighborhood

**Assessor** 

Zoning - General Use/WRPD/CBD

370 Wareham St - Rte 28 - Middleboro, MA

370 Wareham St - Rte 28 - Middleboro, MA

370 Wareham St - Rte 28 - Middleboro, MA

370 Wareham St - Rte 28 - Middleboro, MA