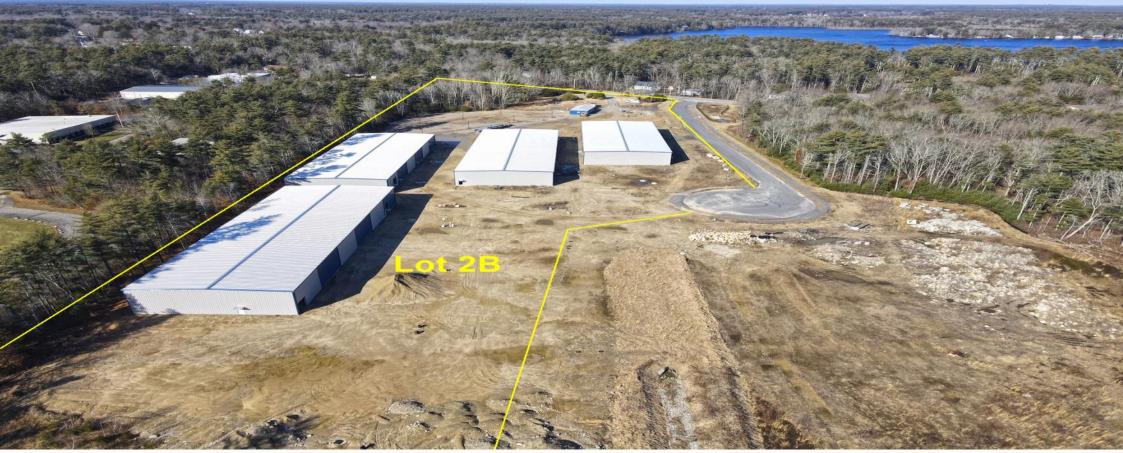

For Sale at \$15,995,000

Industrial Space For Sale | 15.21± Acres - 4 Buildings 76,519± SF

Fully Approved for Marijuana Grow

POTENTIAL TO SUBDIVIDE AND BUILD TO SUIT **Property Summary - For Sale** 

4 Buildings 76,519± SF Total Space Available For Lease -11,469± SF to 19,717± SF 15.21± Acre Site - Lot 2B Ample Parking 14 x 14 Overhead Doors in Each Unit Private Bath in Each Unit 3 Phase Electric - Gas Heat Floor Drains into Tight Tanks w/Septic Fully Sprinkled General Use Zoning & Located in CBD Zone Close to Interstate 495 & Direct Location on Route 28