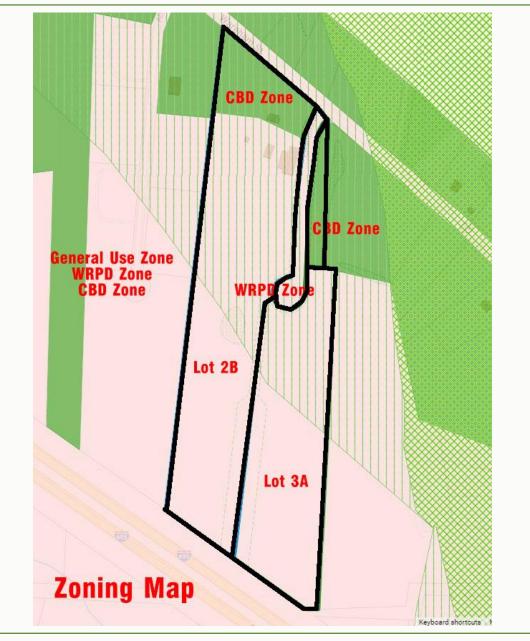

For Sale at \$15,995,000

Industrial Space For Sale | 15.21± Acres - 4 Buildings 76,519± SF





Fully Approved for Marijuana Grow

POTENTIAL TO SUBDIVIDE AND BUILD TO SUIT **Property Summary - For Sale** 

4 Buildings 76,519± SF Total Space Available For Lease -11,469± SF to 19,717± SF 15.21± Acre Site - Lot 2B Ample Parking 14 x 14 Overhead Doors in Each Unit Private Bath in Each Unit 3 Phase Electric - Gas Heat Floor Drains into Tight Tanks w/Septic Fully Sprinkled General Use Zoning & Located in CBD Zone Close to Interstate 495 & Direct Location on Route 28

### For Sale at \$15,995,000





Site Plan - Unit Allocation



# Neighborhood



Assessor



# Zoning - General Use/WRPD/CBD













#### HARTEL COMMERCIAL REAL ESTATE

FALMOUTH - QUINCY

230 Jones Road Suite 6 Falmouth MA 02540

Greg Hartel 617-256-3169 Greg@HartelRealty.com

Jody Shaw 508-566-3556 Jody@HartelRealty.com

Main Office 508-444-0172 www.HartelRealty.com

# **Contacts**

\*Disclaimer: All information contained herein was researched and obtained by sources deemed to be reliable. We make no representation or warranties of any kind due to the accuracy contained within this listing. Please conduct your own research of the property to verify any and all information. We are not responsible for any information which is relied upon without further due diligence and investigation.