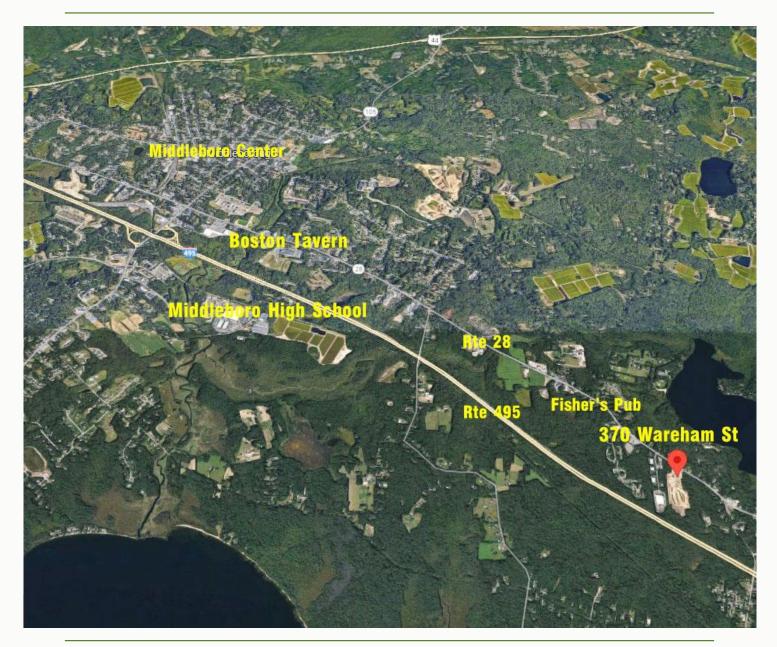

For Sale at \$15,995,000

Industrial Space For Sale | 15.21± Acres - 4 Buildings 76,519± SF





Fully Approved for Marijuana Grow

POTENTIAL TO SUBDIVIDE AND BUILD TO SUIT **Property Summary - For Sale** 

4 Buildings 76,519± SF Total Space Available For Lease -11,469± SF to 19,717± SF 15.21± Acre Site - Lot 2B Ample Parking 14 x 14 Overhead Doors in Each Unit Private Bath in Each Unit 3 Phase Electric - Gas Heat Floor Drains into Tight Tanks w/Septic Fully Sprinkled General Use Zoning & Located in CBD Zone Close to Interstate 495 & Direct Location on Route 28

### For Sale at \$15,995,000





Site Plan - Unit Allocation



# Neighborhood



Assessor



# Zoning - General Use/WRPD/CBD













#### HARTEL COMMERCIAL REAL ESTATE

FALMOUTH - QUINCY

230 Jones Road Suite 6 Falmouth MA 02540

Greg Hartel 617-256-3169 Greg@HartelRealty.com

Jody Shaw 508-566-3556 Jody@HartelRealty.com

Main Office 508-444-0172 www.HartelRealty.com

# **Contacts**

\*Disclaimer: All information contained herein was researched and obtained by sources deemed to be reliable. We make no representation or warranties of any kind due to the accuracy contained within this listing. Please conduct your own research of the property to verify any and all information. We are not responsible for any information which is relied upon without further due diligence and investigation.