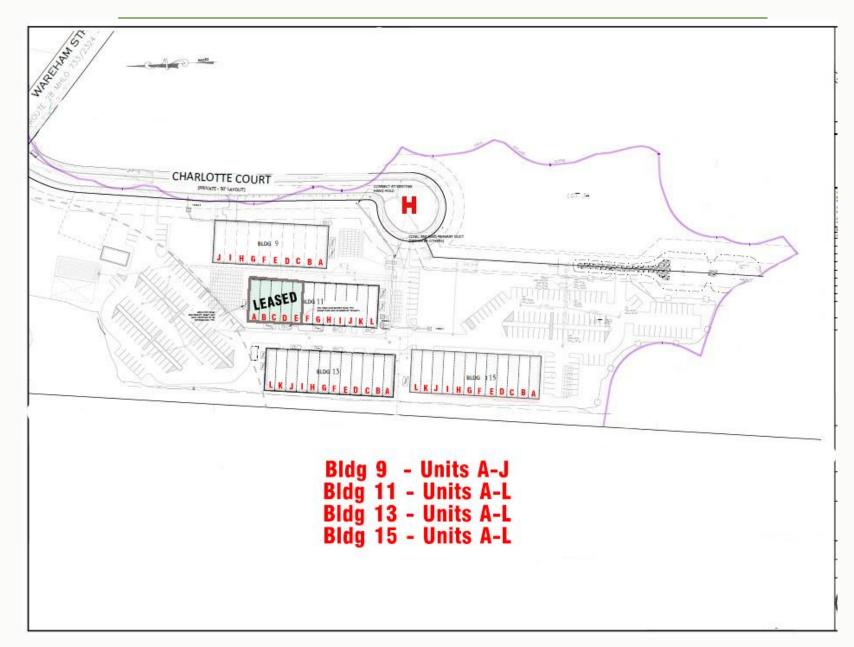

For Sale at \$15,995,000

Industrial Space For Sale | 15.21± Acres - 4 Buildings 76,519± SF





Fully Approved for Marijuana Grow

POTENTIAL TO SUBDIVIDE AND BUILD TO SUIT **Property Summary - For Sale** 

4 Buildings 76,519± SF Total Space Available For Lease -11,469± SF to 19,717± SF 15.21± Acre Site - Lot 2B Ample Parking 14 x 14 Overhead Doors in Each Unit Private Bath in Each Unit 3 Phase Electric - Gas Heat Floor Drains into Tight Tanks w/Septic Fully Sprinkled General Use Zoning & Located in CBD Zone Close to Interstate 495 & Direct Location on Route 28

### For Sale at \$15,995,000





Site Plan - Unit Allocation



# Neighborhood



Assessor



# Zoning - General Use/WRPD/CBD













#### HARTEL COMMERCIAL REAL ESTATE

FALMOUTH - QUINCY

230 Jones Road Suite 6 Falmouth MA 02540

Greg Hartel 617-256-3169 Greg@HartelRealty.com

Jody Shaw 508-566-3556 Jody@HartelRealty.com

Main Office 508-444-0172 www.HartelRealty.com

# **Contacts**

\*Disclaimer: All information contained herein was researched and obtained by sources deemed to be reliable. We make no representation or warranties of any kind due to the accuracy contained within this listing. Please conduct your own research of the property to verify any and all information. We are not responsible for any information which is relied upon without further due diligence and investigation.