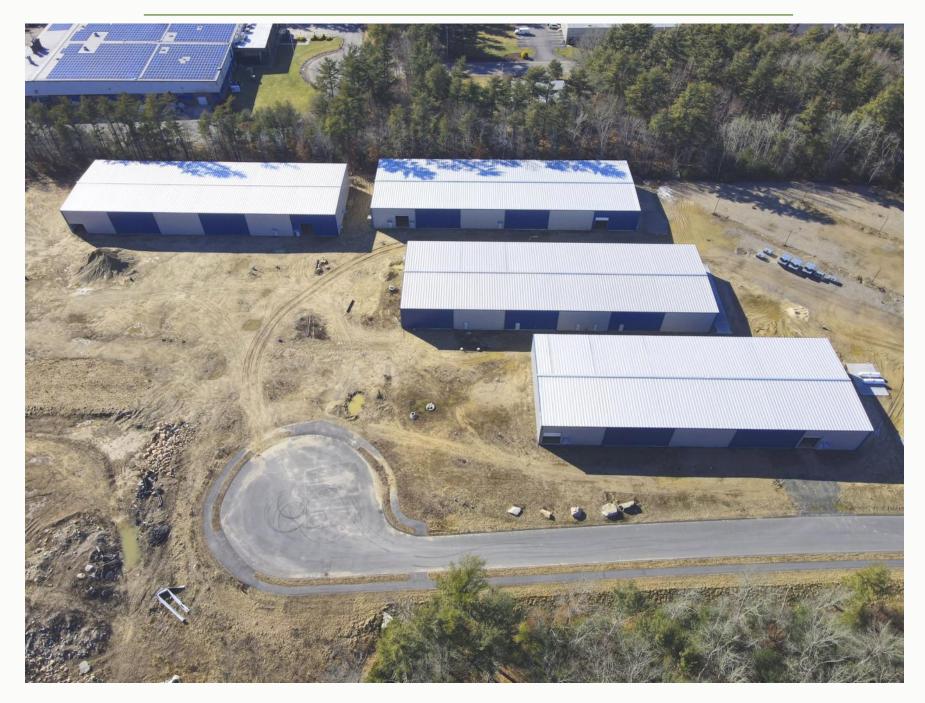

For Sale at \$15,995,000

Industrial Space For Sale | 15.21± Acres - 4 Buildings 76,519± SF

Fully Approved for Marijuana Grow

POTENTIAL TO SUBDIVIDE AND BUILD TO SUIT **Property Summary - For Sale** 

4 Buildings 76,519± SF Total Space Available For Lease -11,469± SF to 19,717± SF 15.21± Acre Site - Lot 2B Ample Parking 14 x 14 Overhead Doors in Each Unit Private Bath in Each Unit 3 Phase Electric - Gas Heat Floor Drains into Tight Tanks w/Septic Fully Sprinkled General Use Zoning & Located in CBD Zone Close to Interstate 495 & Direct Location on Route 28