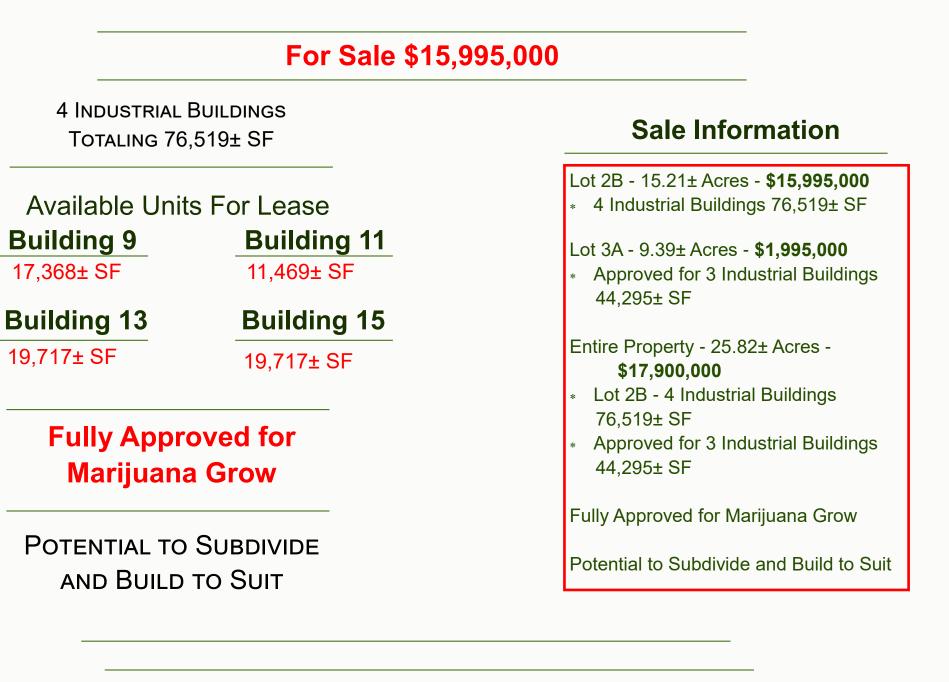

For Sale at \$15,995,000

Industrial Space For Sale | 15.21± Acres - 4 Buildings 76,519± SF

Fully Approved for Marijuana Grow

POTENTIAL TO SUBDIVIDE AND BUILD TO SUIT **Property Summary - For Sale** 

4 Buildings 76,519± SF Total Space Available For Lease -11,469± SF to 19,717± SF 15.21± Acre Site - Lot 2B Ample Parking 14 x 14 Overhead Doors in Each Unit Private Bath in Each Unit 3 Phase Electric - Gas Heat Floor Drains into Tight Tanks w/Septic Fully Sprinkled General Use Zoning & Located in CBD Zone Close to Interstate 495 & Direct Location on Route 28