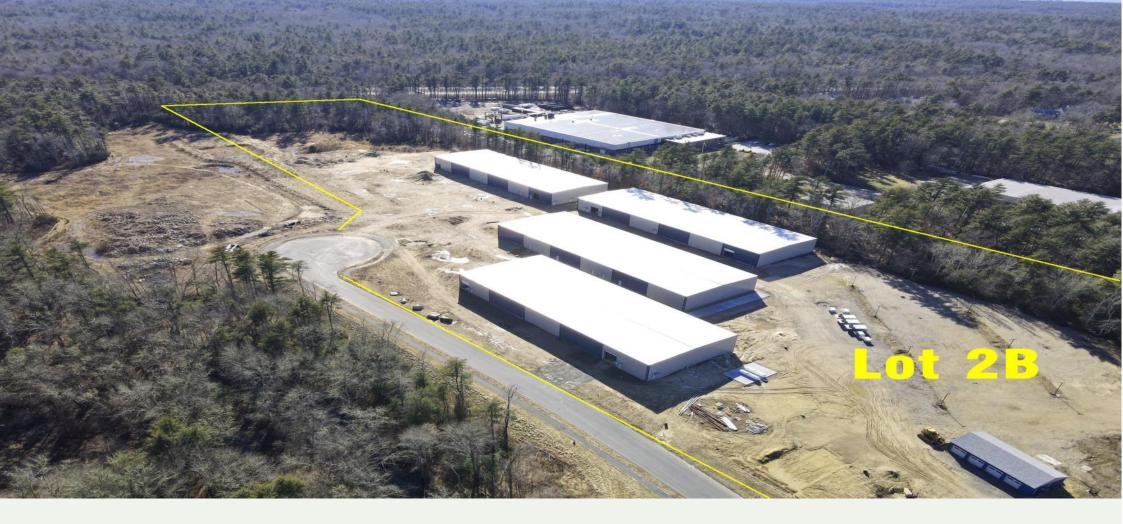

For Sale at \$15,995,000

Industrial Space For Sale | 15.21± Acres - 4 Buildings 76,519± SF

Fully Approved for Marijuana Grow

POTENTIAL TO SUBDIVIDE AND BUILD TO SUIT **Property Summary - For Sale** 

4 Buildings 76,519± SF Total Space Available For Lease -11,469± SF to 19,717± SF 15.21± Acre Site - Lot 2B Ample Parking 14 x 14 Overhead Doors in Each Unit Private Bath in Each Unit 3 Phase Electric - Gas Heat Floor Drains into Tight Tanks w/Septic Fully Sprinkled General Use Zoning & Located in CBD Zone Close to Interstate 495 & Direct Location on Route 28