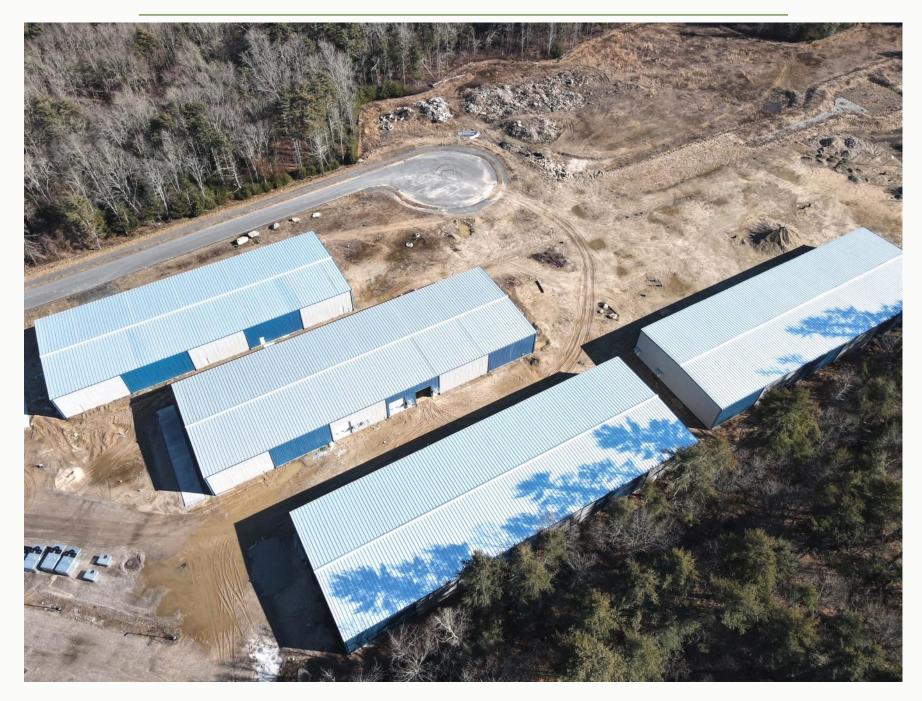

For Sale at \$15,995,000

Industrial Space For Sale | 15.21± Acres - 4 Buildings 76,519± SF

Fully Approved for Marijuana Grow

POTENTIAL TO SUBDIVIDE AND BUILD TO SUIT **Property Summary - For Sale** 

4 Buildings 76,519± SF Total Space Available For Lease -11,469± SF to 19,717± SF 15.21± Acre Site - Lot 2B Ample Parking 14 x 14 Overhead Doors in Each Unit Private Bath in Each Unit 3 Phase Electric - Gas Heat Floor Drains into Tight Tanks w/Septic Fully Sprinkled General Use Zoning & Located in CBD Zone Close to Interstate 495 & Direct Location on Route 28