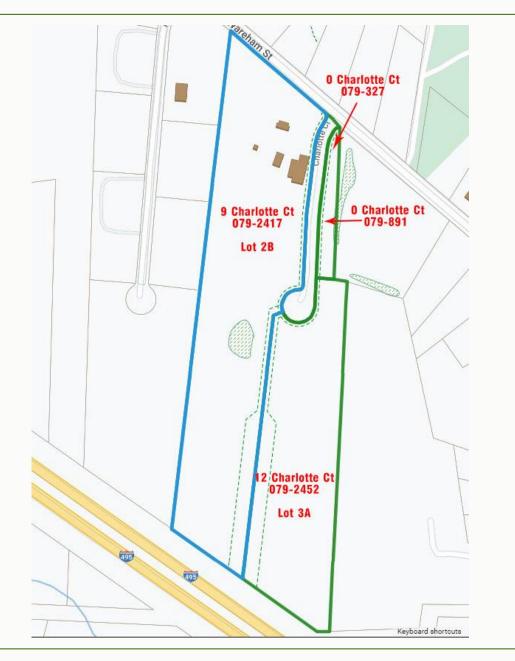

### For Sale at \$15,995,000

Site Plan - Unit Allocation

# Neighborhood

Assessor