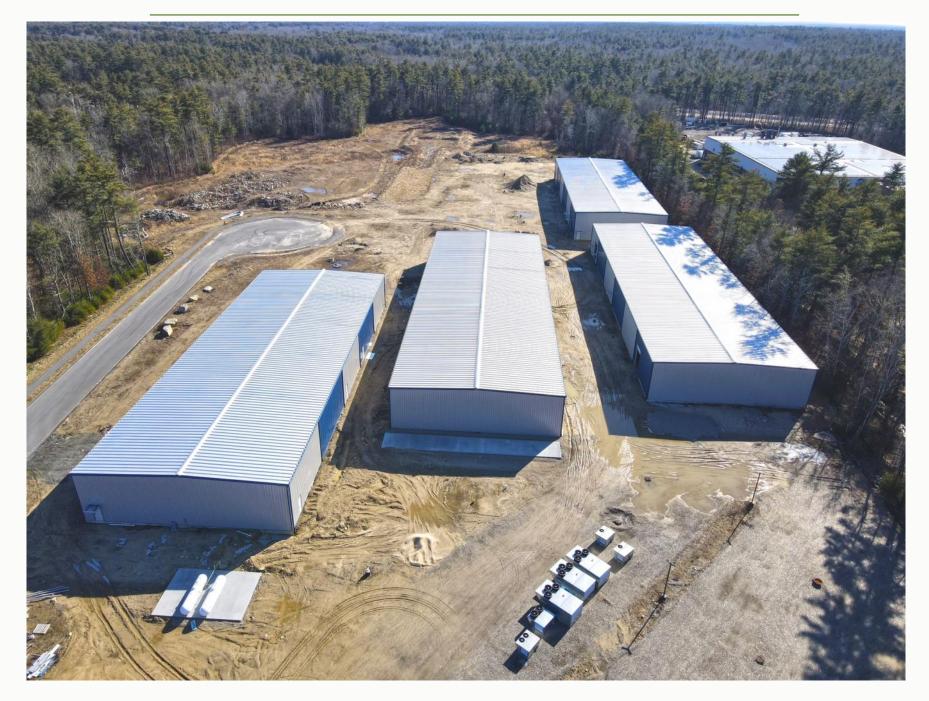

For Sale at \$15,995,000

Industrial Space For Sale | 15.21± Acres - 4 Buildings 76,519± SF

Fully Approved for Marijuana Grow

POTENTIAL TO SUBDIVIDE AND BUILD TO SUIT **Property Summary - For Sale** 

4 Buildings 76,519± SF Total Space Available For Lease -11,469± SF to 19,717± SF 15.21± Acre Site - Lot 2B Ample Parking 14 x 14 Overhead Doors in Each Unit Private Bath in Each Unit 3 Phase Electric - Gas Heat Floor Drains into Tight Tanks w/Septic Fully Sprinkled General Use Zoning & Located in CBD Zone Close to Interstate 495 & Direct Location on Route 28