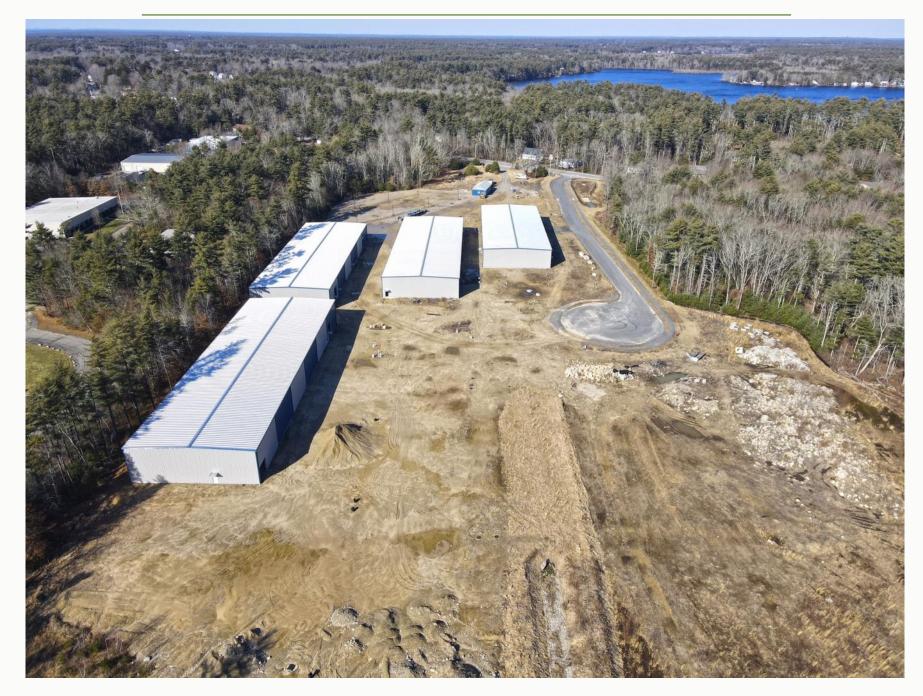

For Sale at \$15,995,000

Industrial Space For Sale | 15.21± Acres - 4 Buildings 76,519± SF

Fully Approved for Marijuana Grow

POTENTIAL TO SUBDIVIDE AND BUILD TO SUIT **Property Summary - For Sale** 

4 Buildings 76,519± SF Total Space Available For Lease -11,469± SF to 19,717± SF 15.21± Acre Site - Lot 2B Ample Parking 14 x 14 Overhead Doors in Each Unit Private Bath in Each Unit 3 Phase Electric - Gas Heat Floor Drains into Tight Tanks w/Septic Fully Sprinkled General Use Zoning & Located in CBD Zone Close to Interstate 495 & Direct Location on Route 28