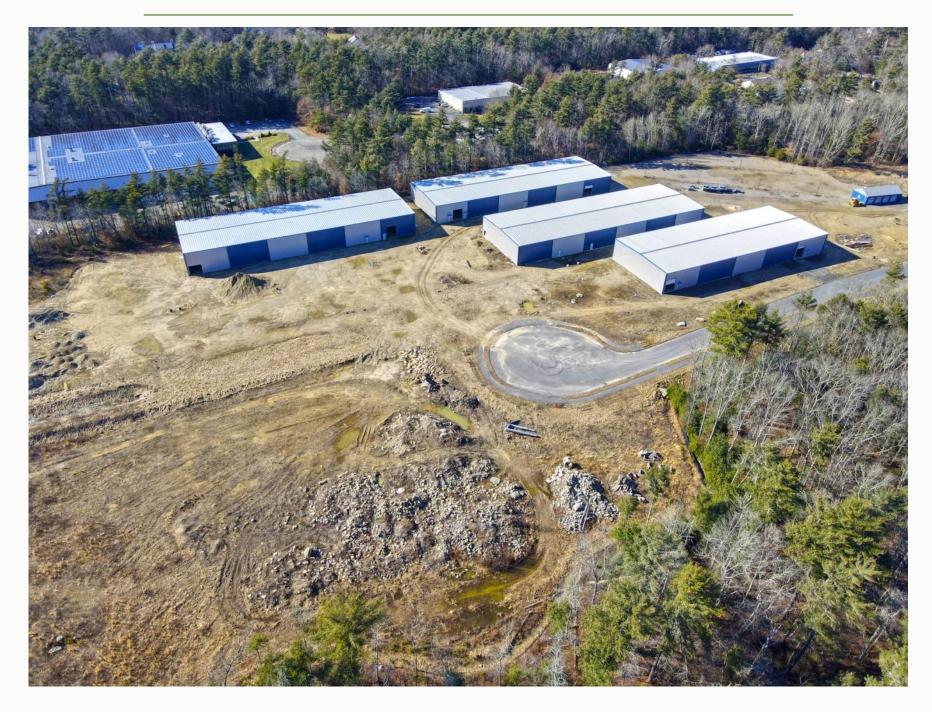

For Sale at \$15,995,000

Industrial Space For Sale | 15.21± Acres - 4 Buildings 76,519± SF

Fully Approved for Marijuana Grow

POTENTIAL TO SUBDIVIDE AND BUILD TO SUIT **Property Summary - For Sale** 

4 Buildings 76,519± SF Total Space Available For Lease -11,469± SF to 19,717± SF 15.21± Acre Site - Lot 2B Ample Parking 14 x 14 Overhead Doors in Each Unit Private Bath in Each Unit 3 Phase Electric - Gas Heat Floor Drains into Tight Tanks w/Septic Fully Sprinkled General Use Zoning & Located in CBD Zone Close to Interstate 495 & Direct Location on Route 28