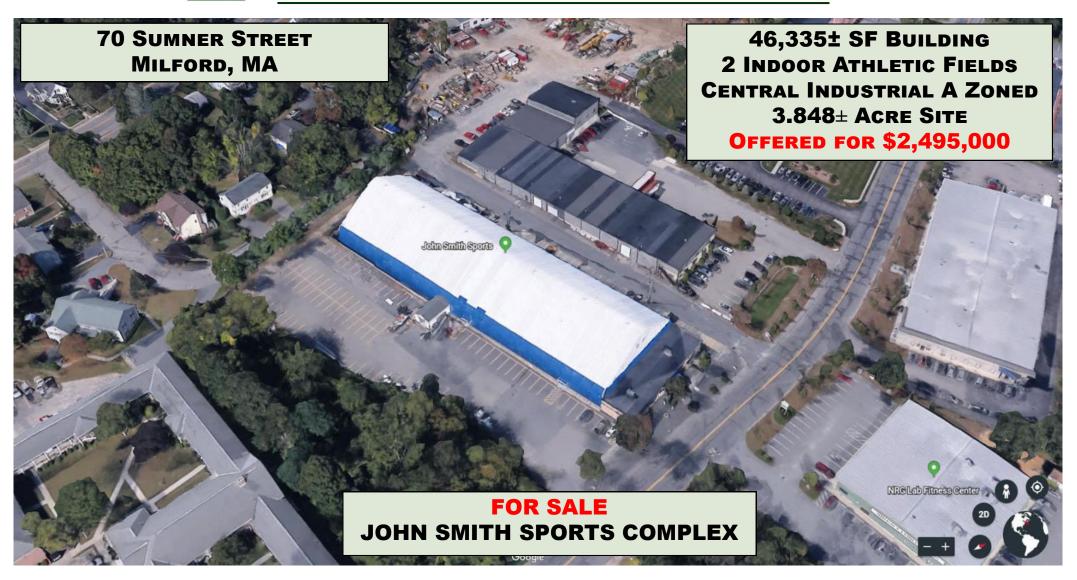

### FIELD SPACE

Strategic Real Estate Services

- NEAR RTE 495 BETWEEN EXITS 19 & 20
- \* AREA OF INDUSTRIAL USES
- \* INDOOR SOCCER FIELD RECREATION BUILDING
- \* 46,335**± SF BUILDING**
- \* 2 INDOOR FIELDS
- \* PEAK HEIGHT IN CENERLINE FIELD 40± FEET
- \* 3.84± ACRE SITE
- \* ZONED CENTRAL INDUSTRIAL A
- Less than 1 Mile from Rte 495
- \* \$2,495,000 Offer Price

#### 70 Sumner St - Milford

his is a  $46,335\pm$  total SF Recreational Building with two indoor soccer fields located less than one mile from Route 495. The  $3.84\pm$  Acre Site has a full service recreational building in the front with approximately  $3,960\pm$  utilized as retail space including offices, lavatories and rooms used for birthday parties and events. There is a commercial kitchen for some cooking and storage space. On site is parking for  $127\pm$  cars. This is a high visibility, heavily traveled year round area. Complimentary businesses are located in the immediate neighborhood.