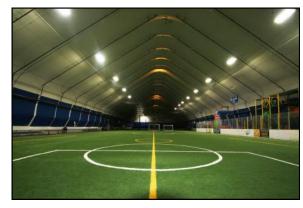

### FIELD SPACE

Strategic Real Estate Services

- NEAR RTE 495 BETWEEN EXITS 19 & 20
- \* AREA OF INDUSTRIAL USES
- \* INDOOR SOCCER FIELD RECREATION BUILDING
- \* 46,335**± SF BUILDING**
- \* 2 INDOOR FIELDS
- \* PEAK HEIGHT IN CENERLINE FIELD 40± FEET
- \* 3.84± ACRE SITE
- \* ZONED CENTRAL INDUSTRIAL A
- Less than 1 Mile from Rte 495
- \* \$2,495,000 Offer Price

#### 70 Sumner St - Milford

his is a  $46,335\pm$  total SF Recreational Building with two indoor soccer fields located less than one mile from Route 495. The  $3.84\pm$  Acre Site has a full service recreational building in the front with approximately  $3,960\pm$  utilized as retail space including offices, lavatories and rooms used for birthday parties and events. There is a commercial kitchen for some cooking and storage space. On site is parking for  $127\pm$  cars. This is a high visibility, heavily traveled year round area. Complimentary businesses are located in the immediate neighborhood.