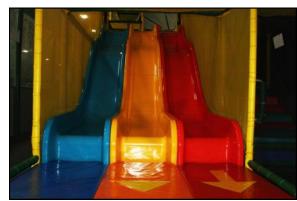

#### **Interiors**

#### 70 Sumner St - Milford

his is a  $46,335\pm$  total SF Recreational Building with two indoor soccer fields located less than one mile from Route 495. The  $3.84\pm$  Acre Site has a full service recreational building in the front with approximately  $3,960\pm$  utilized as retail space including offices, lavatories and rooms used for birthday parties and events. There is a commercial kitchen for some cooking and storage space. On site is parking for  $127\pm$  cars. This is a high visibility, heavily traveled year round area. Complimentary businesses are located in the immediate neighborhood.