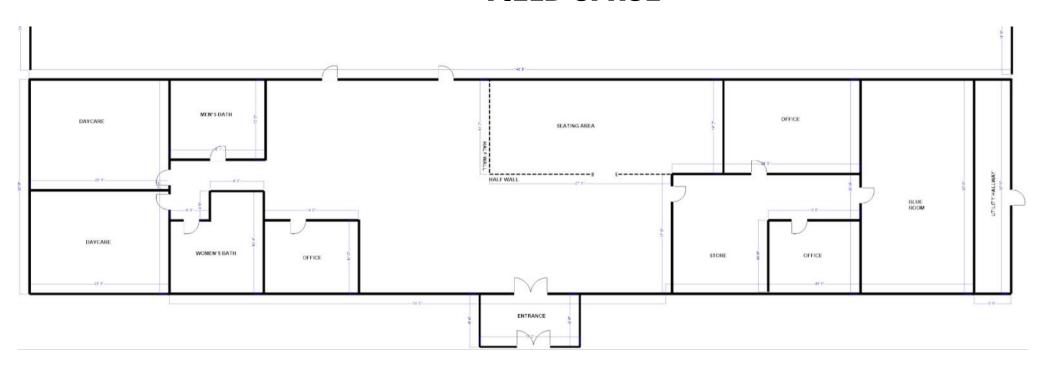

## Floor Plan

#### 70 Sumner St - Milford

his is a  $46,335\pm$  total SF Recreational Building with two indoor soccer fields located less than one mile from Route 495. The  $3.84\pm$  Acre Site has a full service recreational building in the front with approximately  $3,960\pm$  utilized as retail space including offices, lavatories and rooms used for birthday parties and events. There is a commercial kitchen for some cooking and storage space. On site is parking for  $127\pm$  cars. This is a high visibility, heavily traveled year round area. Complimentary businesses are located in the immediate neighborhood.