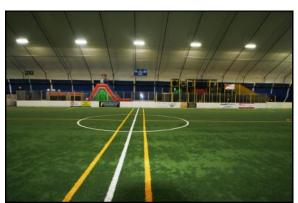

#### 70 Sumner St - Milford

his is a  $46,335\pm$  total SF Recreational Building with two indoor soccer fields located less than one mile from Route 495. The  $3.84\pm$  Acre Site has a full service recreational building in the front with approximately  $3,960\pm$  utilized as retail space including offices, lavatories and rooms used for birthday parties and events. There is a commercial kitchen for some cooking and storage space. On site is parking for  $127\pm$  cars. This is a high visibility, heavily traveled year round area. Complimentary businesses are located in the immediate neighborhood.

### FIELD SPACE

Strategic Real Estate Services

- NEAR RTE 495 BETWEEN EXITS 19 & 20
- \* AREA OF INDUSTRIAL USES
- \* INDOOR SOCCER FIELD RECREATION BUILDING
- \* 46,335**± SF BUILDING**
- \* 2 INDOOR FIELDS
- \* PEAK HEIGHT IN CENERLINE FIELD 40± FEET
- \* 3.84± ACRE SITE
- \* ZONED CENTRAL INDUSTRIAL A
- Less than 1 Mile from Rte 495
- \* \$2,495,000 Offer Price