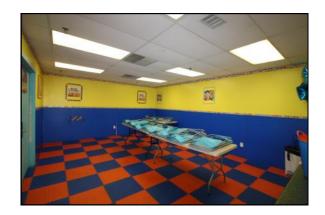

#### 70 Sumner St - Milford

his is a  $46,335\pm$  total SF Recreational Building with two indoor soccer fields located less than one mile from Route 495. The  $3.84\pm$  Acre Site has a full service recreational building in the front with approximately  $3,960\pm$  utilized as retail space including offices, lavatories and rooms used for birthday parties and events. There is a commercial kitchen for some cooking and storage space. On site is parking for  $127\pm$  cars. This is a high visibility, heavily traveled year round area. Complimentary businesses are located in the immediate neighborhood.

#### **Interiors**