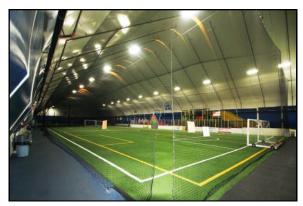

### FIELD SPACE

Strategic Real Estate Services

- NEAR RTE 495 BETWEEN EXITS 19 & 20
- \* AREA OF INDUSTRIAL USES
- \* INDOOR SOCCER FIELD RECREATION BUILDING
- \* 46,335**± SF BUILDING**
- \* 2 INDOOR FIELDS
- \* PEAK HEIGHT IN CENERLINE FIELD 40± FEET
- \* 3.84± ACRE SITE
- \* ZONED CENTRAL INDUSTRIAL A
- Less than 1 Mile from Rte 495
- \* \$2,495,000 Offer Price

#### 70 Sumner St - Milford

his is a  $46,335\pm$  total SF Recreational Building with two indoor soccer fields located less than one mile from Route 495. The  $3.84\pm$  Acre Site has a full service recreational building in the front with approximately  $3,960\pm$  utilized as retail space including offices, lavatories and rooms used for birthday parties and events. There is a commercial kitchen for some cooking and storage space. On site is parking for  $127\pm$  cars. This is a high visibility, heavily traveled year round area. Complimentary businesses are located in the immediate neighborhood.