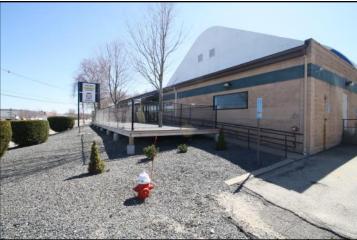

#### 70 Sumner St - Milford

his is a  $46,335\pm$  total SF Recreational Building with two indoor soccer fields located less than one mile from Route 495. The  $3.84\pm$  Acre Site has a full service recreational building in the front with approximately  $3,960\pm$  utilized as retail space including offices, lavatories and rooms used for birthday parties and events. There is a commercial kitchen for some cooking and storage space. On site is parking for  $127\pm$  cars. This is a high visibility, heavily traveled year round area. Complimentary businesses are located in the immediate neighborhood.