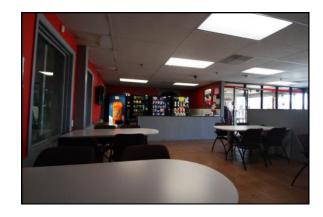

#### 70 Sumner St - Milford

his is a  $46,335\pm$  total SF Recreational Building with two indoor soccer fields located less than one mile from Route 495. The  $3.84\pm$  Acre Site has a full service recreational building in the front with approximately  $3,960\pm$  utilized as retail space including offices, lavatories and rooms used for birthday parties and events. There is a commercial kitchen for some cooking and storage space. On site is parking for  $127\pm$  cars. This is a high visibility, heavily traveled year round area. Complimentary businesses are located in the immediate neighborhood.

#### **Interiors**