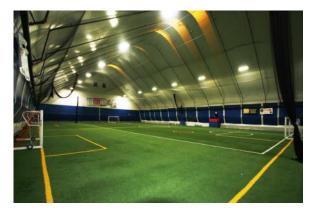

#### 70 Sumner St - Milford

his is a  $46,335\pm$  total SF Recreational Building with two indoor soccer fields located less than one mile from Route 495. The  $3.84\pm$  Acre Site has a full service recreational building in the front with approximately  $3,960\pm$  utilized as retail space including offices, lavatories and rooms used for birthday parties and events. There is a commercial kitchen for some cooking and storage space. On site is parking for  $127\pm$  cars. This is a high visibility, heavily traveled year round area. Complimentary businesses are located in the immediate neighborhood.

### FIELD SPACE

Strategic Real Estate Services

- NEAR RTE 495 BETWEEN EXITS 19 & 20
- \* AREA OF INDUSTRIAL USES
- \* INDOOR SOCCER FIELD RECREATION BUILDING
- \* 46,335**± SF BUILDING**
- \* 2 INDOOR FIELDS
- \* PEAK HEIGHT IN CENERLINE FIELD 40± FEET
- \* 3.84± ACRE SITE
- \* ZONED CENTRAL INDUSTRIAL A
- Less than 1 Mile from Rte 495
- \* \$2,495,000 Offer Price