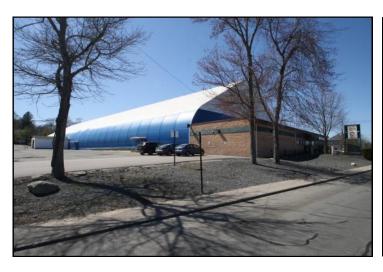

# **Neighborhood View**

#### 70 Sumner St - Milford

his is a  $46,335\pm$  total SF Recreational Building with two indoor soccer fields located less than one mile from Route 495. The  $3.84\pm$  Acre Site has a full service recreational building in the front with approximately  $3,960\pm$  utilized as retail space including offices, lavatories and rooms used for birthday parties and events. There is a commercial kitchen for some cooking and storage space. On site is parking for  $127\pm$  cars. This is a high visibility, heavily traveled year round area. Complimentary businesses are located in the immediate neighborhood.