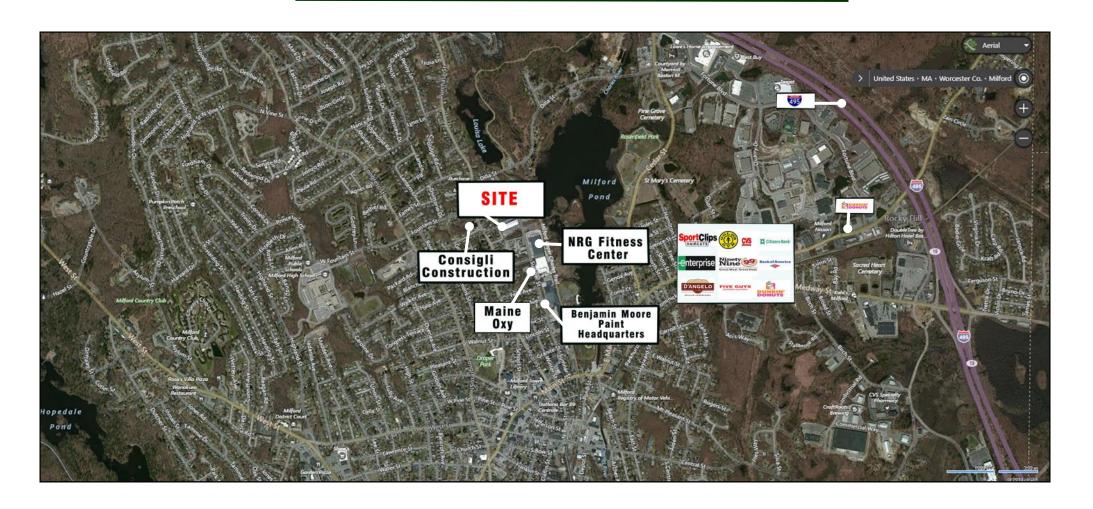

# **Neighborhood View**

#### 70 Sumner St - Milford

his is a  $46,335\pm$  total SF Recreational Building with two indoor soccer fields located less than one mile from Route 495. The  $3.84\pm$  Acre Site has a full service recreational building in the front with approximately  $3,960\pm$  utilized as retail space including offices, lavatories and rooms used for birthday parties and events. There is a commercial kitchen for some cooking and storage space. On site is parking for  $127\pm$  cars. This is a high visibility, heavily traveled year round area. Complimentary businesses are located in the immediate neighborhood.