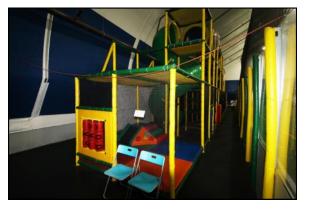

#### **Interiors**

#### 70 Sumner St - Milford

his is a  $46,335\pm$  total SF Recreational Building with two indoor soccer fields located less than one mile from Route 495. The  $3.84\pm$  Acre Site has a full service recreational building in the front with approximately  $3,960\pm$  utilized as retail space including offices, lavatories and rooms used for birthday parties and events. There is a commercial kitchen for some cooking and storage space. On site is parking for  $127\pm$  cars. This is a high visibility, heavily traveled year round area. Complimentary businesses are located in the immediate neighborhood.