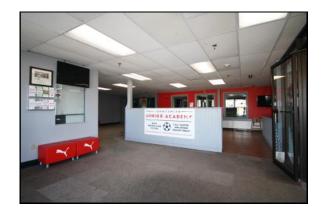

- \* \$2,495,000 Offer Price



## HARTEL COMMERCIAL REAL ESTATE

Strategic Real Estate Services

#### 70 Sumner St - Milford

his is a  $46,335\pm$  total SF Recreational Building with two indoor soccer fields located less than one mile from Route 495. The  $3.84\pm$  Acre Site has a full service recreational building in the front with approximately  $3,960\pm$  utilized as retail space including offices, lavatories and rooms used for birthday parties and events. There is a commercial kitchen for some cooking and storage space. On site is parking for  $127\pm$  cars. This is a high visibility, heavily traveled year round area. Complimentary businesses are located in the immediate neighborhood.









## HARTEL COMMERCIAL REAL ESTATE

Strategic Real Estate Services

#### **Interiors**