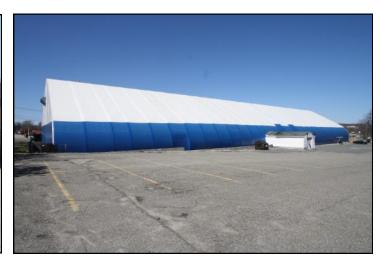

### FIELD SPACE

Strategic Real Estate Services

- NEAR RTE 495 BETWEEN EXITS 19 & 20
- \* AREA OF INDUSTRIAL USES
- \* INDOOR SOCCER FIELD RECREATION BUILDING
- \* 46,335**± SF BUILDING**
- \* 2 INDOOR FIELDS
- \* PEAK HEIGHT IN CENERLINE FIELD 40± FEET
- \* 3.84± ACRE SITE
- \* ZONED CENTRAL INDUSTRIAL A
- Less than 1 Mile from Rte 495
- \* \$2,495,000 Offer Price

#### 70 Sumner St - Milford

his is a  $46,335\pm$  total SF Recreational Building with two indoor soccer fields located less than one mile from Route 495. The  $3.84\pm$  Acre Site has a full service recreational building in the front with approximately  $3,960\pm$  utilized as retail space including offices, lavatories and rooms used for birthday parties and events. There is a commercial kitchen for some cooking and storage space. On site is parking for  $127\pm$  cars. This is a high visibility, heavily traveled year round area. Complimentary businesses are located in the immediate neighborhood.