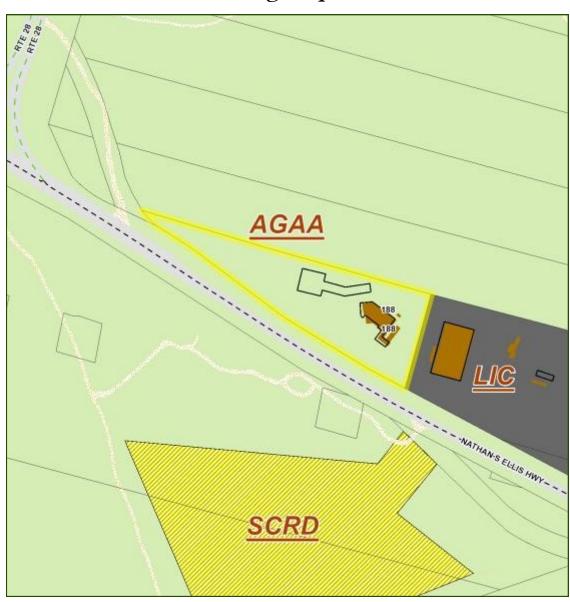

### Zoning Map

Strategic Real Estate Services

# 188 Nathan Ellis Highway, aka Route 151 Falmouth ~ MA

- \* LOCATED ADJACENT TO VERY SUCCESSFUL CAPE COD PET RESORT
- \* CURRENT USE WELL ESTABLISHED VETERINARY ANIMAL HOSPITAL
  - \* LEASE IN PLACE UNTIL MAY 2019
- \* 5,859± SF BUILT 1972 ZONED AGAA INCLUDES 2ND FLOOR APARTMENT
- \* LOCATED ON HEAVILY TRAVELED ROUTE 151 TRAFFIC COUNT (2017) 21,592 CARS/DAY
  - \* REDEVELOPMENT & EXPANSION OPPORTUNITIES LAND CLEARED IN REAR
- \* SALE REQUIRES CONDOMINIZATION OPTION TO LEASE AVAILABLE INQUIRE FOR PRICING