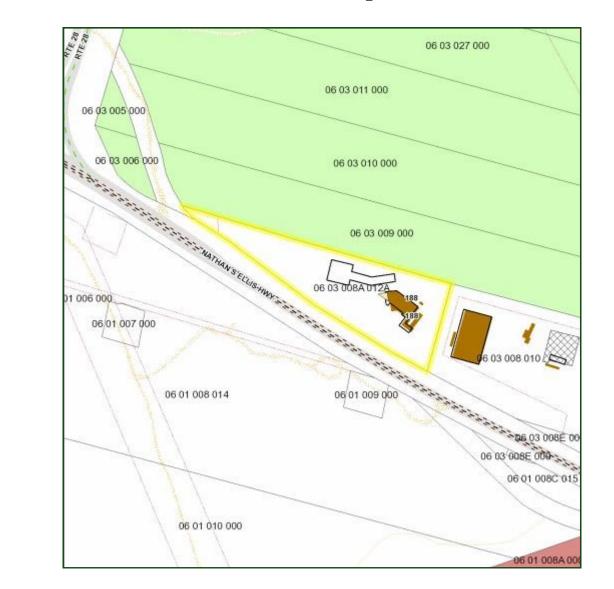

L
  - \* LEASE IN PLACE UNTIL MAY 2019
- \* 5,859± SF BUILT 1972 ZONED AGAA INCLUDES 2ND FLOOR APARTMENT
- \* LOCATED ON HEAVILY TRAVELED ROUTE 151 TRAFFIC COUNT (2017) 21,592 CARS/DAY
  - \* REDEVELOPMENT & EXPANSION OPPORTUNITIES LAND CLEARED IN REAR
- \* SALE REQUIRES CONDOMINIZATION OPTION TO LEASE AVAILABLE INQUIRE FOR PRICING

### NEW PRICE - Offered at \$800,000



#### HARTEL COMMERCIAL REAL ESTATE

Strategic Real Estate Services



# Animal Hospital - Floorplan



#### HARTEL COMMERCIAL REAL ESTATE



Strategic Real Estate Services



# 2nd Floor Apartment - Floorplan



#### HARTEL COMMERCIAL REAL ESTATE



Strategic Real Estate Services



#### **Satellite View**



Strategic Real Estate Services



# **Neighborhood View**





Strategic Real Estate Services

#### Assessor Map





Strategic Real Estate Services

### Zoning Map





Strategic Real Estate Services

#### Property Description

Intersecting North & East Falmouth, this unique property is located in the northern part of the town of Falmouth and located in a heavily traveled, prime location close to shopping, beaches, and other town amenities. Both villages have the convenience of a rolling rural countryside. Route 28A, is adjacent to the Rte 151 location and has the infamous Shining Sea Bikeway, which is 7± miles of paved bike/walkway from N Falmouth to Woods Hole. East Falmouth runs the length of Route 151 and is also a desirable area. The immediate neighborhood is comprised of a mix of residential homes and local business and neighbors 36 Holes of Championship Golf within the Ballymeade Estates Commu