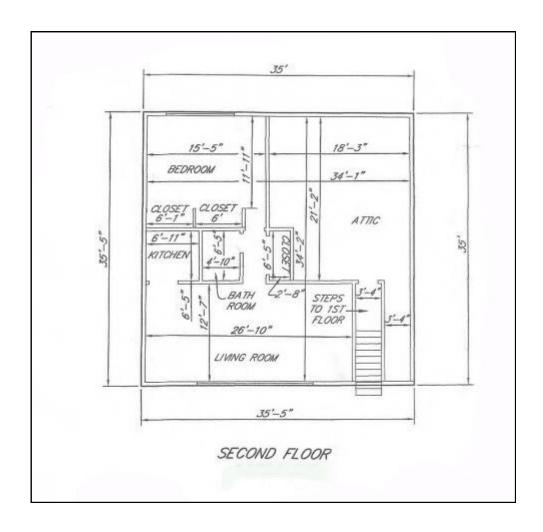

# 2nd Floor Apartment - Floorplan

Current veterinary hospital has lease in place to May 2019 and is a well established veterinary hospital. There is a separate residential one bedroom apartment on the second floor with 1,170± SF. The site is serviced by a denitrification septic system and well water which are tested yearly.