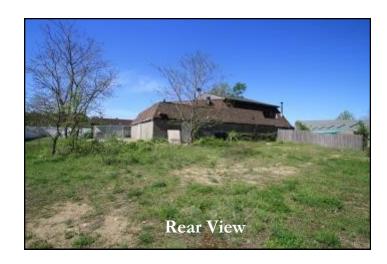

# 188 Nathan Ellis Highway, aka Route 151 Falmouth ~ MA

- \* LOCATED ADJACENT TO VERY SUCCESSFUL CAPE COD PET RESORT
- \* CURRENT USE WELL ESTABLISHED VETERINARY ANIMAL HOSPITAL
  - \* LEASE IN PLACE UNTIL MAY 2019
- \* 5,859± SF BUILT 1972 ZONED AGAA INCLUDES 2ND FLOOR APARTMENT
- \* LOCATED ON HEAVILY TRAVELED ROUTE 151 TRAFFIC COUNT (2017) 21,592 CARS/DAY
  - \* REDEVELOPMENT & EXPANSION OPPORTUNITIES LAND CLEARED IN REAR
- \* SALE REQUIRES CONDOMINIZATION OPTION TO LEASE AVAILABLE INQUIRE FOR PRICING

Strategic Real Estate Services

Front

Front Entrance

**Rear Cleared Land** 

Reception/Waiting Room

Back Hall

Office

Back Hall