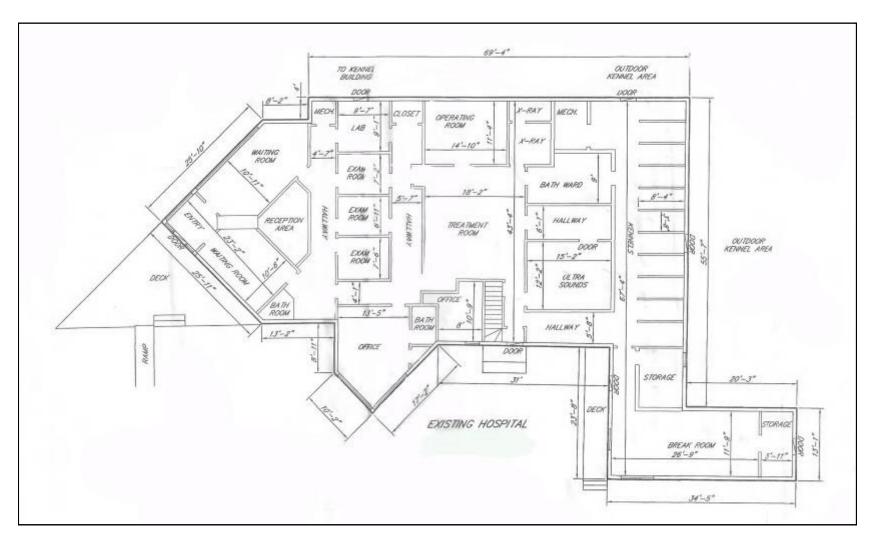

Strategic Real Estate Services

# 188 Nathan Ellis Highway, aka Route 151 Falmouth ~ MA





- \* LOCATED ADJACENT TO VERY SUCCESSFUL CAPE COD PET RESORT
- \* CURRENT USE WELL ESTABLISHED VETERINARY ANIMAL HOSPITAL
  - \* LEASE IN PLACE UNTIL MAY 2019
- \* 5,859± SF BUILT 1972 ZONED AGAA INCLUDES 2ND FLOOR APARTMENT
- \* LOCATED ON HEAVILY TRAVELED ROUTE 151 TRAFFIC COUNT (2017) 21,592 CARS/DAY
  - \* REDEVELOPMENT & EXPANSION OPPORTUNITIES LAND CLEARED IN REAR
- \* SALE REQUIRES CONDOMINIZATION OPTION TO LEASE AVAILABLE INQUIRE FOR PRICING

### NEW PRICE - Offered at \$800,000



#### HARTEL COMMERCIAL REAL ESTATE

Strategic Real Estate Services



# Animal Hospital - Floorplan



#### HARTEL COMMERCIAL REAL ESTATE



Strategic Real Estate Services



# 2nd Floor Apartment - Floorplan



#### HARTEL COMMERCIAL REAL ESTATE



Strategic Real Estate Services



#### **Satellite View**



Strategic Real Estate Services



# **Neighborhood View**





Strategic Real Estate Services

#### Assessor Map





Strategic Real Estate Services

### Zoning Map





Strategic Real Estate Services

#### Property Description

Intersecting North & East Falmouth, this unique property is located in the northern part of the town of Falmouth and located in a heavily traveled, prime location close to shopping, beaches, and other town amenities. Both villages have the convenience of a rolling rural countryside. Route 28A, is adjacent to the Rte 151 locati