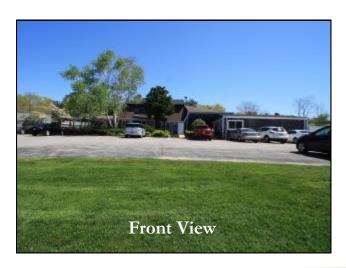

# 188 Nathan Ellis Highway, aka Route 151 Falmouth ~ MA

- \* LOCATED ADJACENT TO VERY SUCCESSFUL CAPE COD PET RESORT
- \* CURRENT USE WELL ESTABLISHED VETERINARY ANIMAL HOSPITAL
  - \* LEASE IN PLACE UNTIL MAY 2019
- \* 5,859± SF BUILT 1972 ZONED AGAA INCLUDES 2ND FLOOR APARTMENT
- \* LOCATED ON HEAVILY TRAVELED ROUTE 151 TRAFFIC COUNT (2017) 21,592 CARS/DAY
  - \* REDEVELOPMENT & EXPANSION OPPORTUNITIES LAND CLEARED IN REAR
- \* SALE REQUIRES CONDOMINIZATION OPTION TO LEASE AVAILABLE INQUIRE FOR PRICING

188 Nathan Ellis Highway is located just off the Rte 151 exit of MacArthur Blvd., aka Rte 28 which runs from the Bourne Bridge to Falmouth and along through all towns and up to Provincetown. The site consists of two buildings with complimentary uses. One is an animal hospital and the other is a pet resort/boarding kennel. The buildings may be separately run, but they are such good companion uses.

Strategic Real Estate Services

Front

Front Entrance

**Rear Cleared Land** 

Reception/Waiting Room

Back Hall

Office

Back Hall