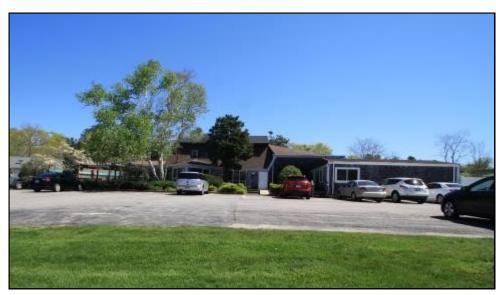

# 188 Nathan Ellis Highway, aka Route 151 Falmouth ~ MA

- \* LOCATED ADJACENT TO VERY SUCCESSFUL CAPE COD PET RESORT
- \* CURRENT USE WELL ESTABLISHED VETERINARY ANIMAL HOSPITAL
  - \* LEASE IN PLACE UNTIL MAY 2019
- \* 5,859± SF BUILT 1972 ZONED AGAA INCLUDES 2ND FLOOR APARTMENT
- \* LOCATED ON HEAVILY TRAVELED ROUTE 151 TRAFFIC COUNT (2017) 21,592 CARS/DAY
  - \* REDEVELOPMENT & EXPANSION OPPORTUNITIES LAND CLEARED IN REAR
- \* SALE REQUIRES CONDOMINIZATION OPTION TO LEASE AVAILABLE INQUIRE FOR PRICING

188 Nathan Ellis Highway is located just off the Rte 151 exit of MacArthur Blvd., aka Rte 28 which runs from the Bourne Bridge to Falmouth and along through all towns and up to Provincetown. The site consists of two buildings with complimentary uses. One is an animal hospital and the other is a pet resort/boarding kennel. The buildings may be separately run, but they are such good companion uses.