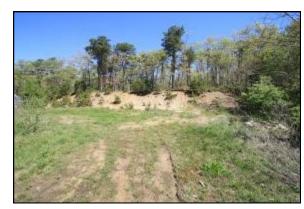

# 188 Nathan Ellis Highway, aka Route 151 Falmouth ~ MA

- \* LOCATED ADJACENT TO VERY SUCCESSFUL CAPE COD PET RESORT
- \* CURRENT USE WELL ESTABLISHED VETERINARY ANIMAL HOSPITAL
  - \* LEASE IN PLACE UNTIL MAY 2019
- \* 5,859± SF BUILT 1972 ZONED AGAA INCLUDES 2ND FLOOR APARTMENT
- \* LOCATED ON HEAVILY TRAVELED ROUTE 151 TRAFFIC COUNT (2017) 21,592 CARS/DAY
  - \* REDEVELOPMENT & EXPANSION OPPORTUNITIES LAND CLEARED IN REAR
- \* SALE REQUIRES CONDOMINIZATION OPTION TO LEASE AVAILABLE INQUIRE FOR PRICING

Strategic Real Estate Services

Front

Front Entrance

**Rear Cleared Land** 

Reception/Waiting Room

Back Hall

Office

Back Hall