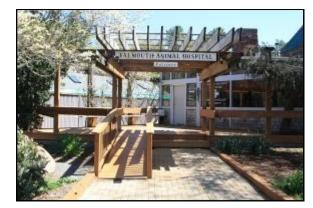

# 188 Nathan Ellis Highway, aka Route 151 Falmouth ~ MA

- \* LOCATED ADJACENT TO VERY SUCCESSFUL CAPE COD PET RESORT
- \* CURRENT USE WELL ESTABLISHED VETERINARY ANIMAL HOSPITAL
  - \* LEASE IN PLACE UNTIL MAY 2019
- \* 5,859± SF BUILT 1972 ZONED AGAA INCLUDES 2ND FLOOR APARTMENT
- \* LOCATED ON HEAVILY TRAVELED ROUTE 151 TRAFFIC COUNT (2017) 21,592 CARS/DAY
  - \* REDEVELOPMENT & EXPANSION OPPORTUNITIES LAND CLEARED IN REAR
- \* SALE REQUIRES CONDOMINIZATION OPTION TO LEASE AVAILABLE INQUIRE FOR PRICING

188 Nathan Ellis Highway is located just off the Rte 151 exit of MacArthur Blvd., aka Rte 28 which runs from the Bourne Bridge to Falmouth and along through all towns and up to Provincetown. The site consists of two buildings with complimentary uses. One is an animal hospital and the other is a pet resort/boarding kennel. The buildings may be separately run, but they are such good companion uses.

Current veterinary hospital has lease in place to May 2019 and is a well established veterinary hospital. There is a separate residential one bedroom apartment on the second floor with 1,170± SF. The site is serviced by a denitrification septic system and well water which are tested yearly.

Strategic Real Estate Services

Front

Front Entrance

**Rear Cleared Land** 

Reception/Waiting Room

Back Hall

Office

Back Hall