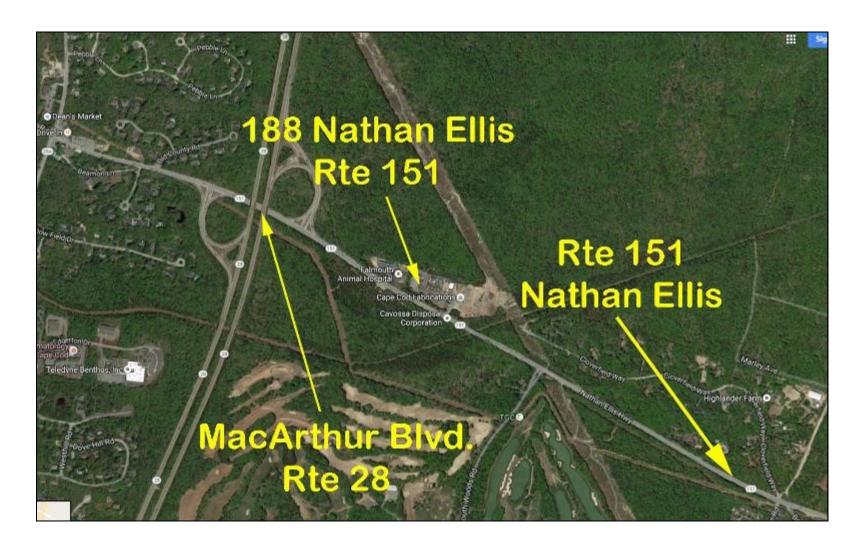

#### **Satellite View**

Strategic Real Estate Services

188 Nathan Ellis Highway is located just off the Rte 151 exit of MacArthur Blvd., aka Rte 28 which runs from the Bourne Bridge to Falmouth and along through all towns and up to Provincetown. The site consists of two buildings with complimentary uses. One is an animal hospital and the other is a pet resort/boarding kennel. The buildings may be separately run, but they are such good companion uses.