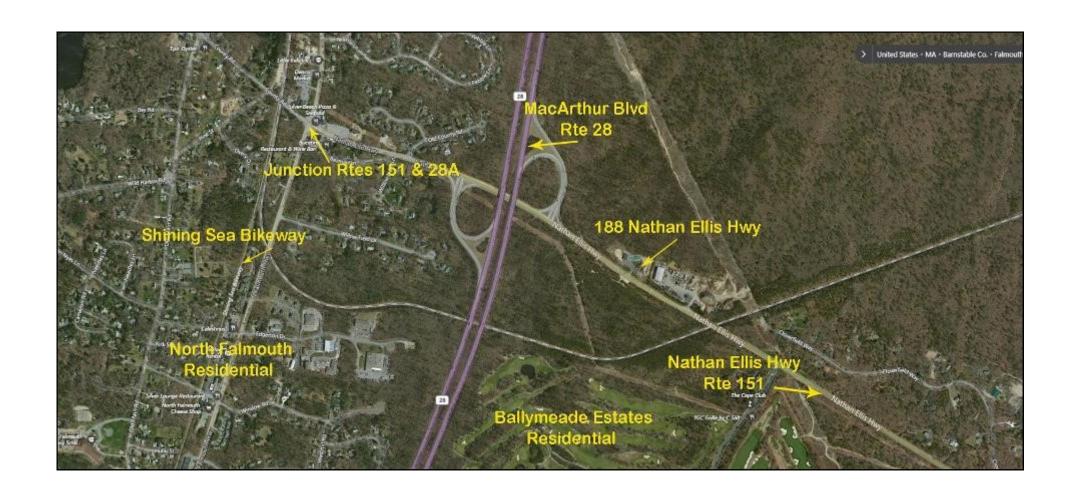

# **Neighborhood View**

Strategic Real Estate Services

#### Property Description

Intersecting North & East Falmouth, this unique property is located in the northern part of the town of Falmouth and located in a heavily traveled, prime location close to shopping, beaches, and other town amenities. Both villages have the convenience of a rolling rural countryside. Route 28A, is adjacent to the Rte 151 location and has the infamous Shining Sea Bikeway, which is 7± miles of paved bike/walkway from N Falmouth to Woods Hole. East Falmouth runs the length of Route 151 and is also a desirable area. The immediate neighborhood is comprised of a mix of residential homes and local business and neighbors 36 Holes of Championship Golf within the Ballymeade Estates Community. The area is expanding yet keeping in character and charm of a small village.