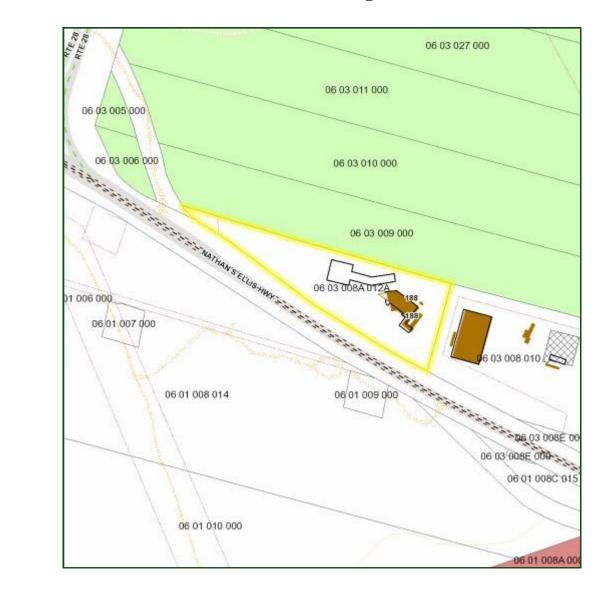

L
  - \* LEASE IN PLACE UNTIL MAY 2019
- \* 5,859± SF BUILT 1972 ZONED AGAA INCLUDES 2ND FLOOR APARTMENT
- \* LOCATED ON HEAVILY TRAVELED ROUTE 151 TRAFFIC COUNT (2018) 28,012 CARS/DAY
  - \* REDEVELOPMENT & EXPANSION OPPORTUNITIES LAND CLEARED IN REAR
- \* SALE REQUIRES CONDOMINIZATION OPTION TO LEASE AVAILABLE INQUIRE FOR PRICING

### NEW PRICE - Offered at \$800,000



#### HARTEL COMMERCIAL REAL ESTATE

Strategic Real Estate Services



# Animal Hospital - Floorplan



#### HARTEL COMMERCIAL REAL ESTATE



Strategic Real Estate Services



# 2nd Floor Apartment - Floorplan



#### HARTEL COMMERCIAL REAL ESTATE



Strategic Real Estate Services



#### **Satellite View**



Strategic Real Estate Services



# **Neighborhood View**





Strategic Real Estate Services

#### Assessor Map





Strategic Real Estate Services

### Zoning Map





Strategic Real Estate Services

#### Property Description

Intersecting North & East Falmouth, this unique property is located in the northern part of the town of Falmouth and located in a heavily traveled, prime location close to shopping, beaches, and other town amenities. Both villages have the convenience of a rolling rural countryside. Route 28A, is adjacent to the Rte 151 location and has the infamous Shining Sea Bikeway, which is 7± miles of paved bike/walkway from N Falmouth to Woods Hole. East Falmouth runs the length of Route 151 and is also a desirable area. The immediate neighborhood is comprised of a mix of residential homes and local business and neighbors 36 Holes of Championship Golf within the Ballymeade Estates Commu