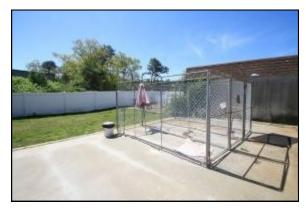

consists of two buildings with complimentary uses. One is an animal hospital and the other is a pet resort/boarding kennel. The buildings may be separately run, but they are such good companion uses.

Current veterinary hospital has lease in place to May 2019 and is a well established veterinary hospital. There is a separate residential one bedroom apartment on the second floor with 1,170± SF. The site is serviced by a denitrification septic system and well water which are tested yearly.









Strategic Real Estate Services



Front



Front Entrance



**Rear Cleared Land** 



Reception/Waiting Room



Back Hall



Office



Back Hall



Exam Room



Triage



Strategic Real Estate Services



X-Ray



**Employee Break Room** 



Surgery



Entrance to 2nd Floor Apartment



Grounds



Rear Exterior Play Area



**Interior Apartment**