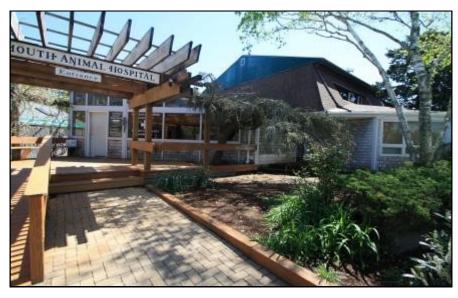

188 Nathan Ellis Highway is located just off the Rte 151 exit of MacArthur Blvd., aka Rte 28 which runs from the Bourne Bridge to Falmouth and along through all towns and up to Provincetown. The site consists of two buildings with complimentary uses. One is an animal hospital and the other is a pet resort/boarding kennel. The buildings may be separately run, but they are such good companion uses.

Current veterinary hospital has lease in place to May 2019 and is a well established veterinary hospital. There is a separate residential one bedroom apartment on the second floor with 1,170± SF. The site is serviced by a denitrification septic system and well water which are tested yearly.