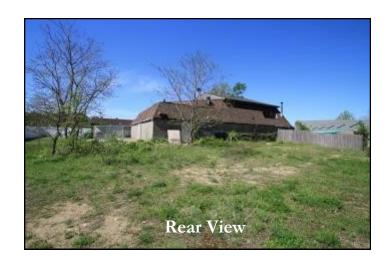

# 188 Nathan Ellis Highway, aka Route 151 Falmouth ~ MA

- \* LOCATED ADJACENT TO VERY SUCCESSFUL CAPE COD PET RESORT
- \* CURRENT USE WELL ESTABLISHED VETERINARY ANIMAL HOSPITAL
  - \* LEASE IN PLACE UNTIL MAY 2019
- \* 5,859± SF BUILT 1972 ZONED AGAA INCLUDES 2ND FLOOR APARTMENT
- \* LOCATED ON HEAVILY TRAVELED ROUTE 151 TRAFFIC COUNT (2018) 28,012 CARS/DAY
  - \* REDEVELOPMENT & EXPANSION OPPORTUNITIES LAND CLEARED IN REAR
- \* SALE REQUIRES CONDOMINIZATION OPTION TO LEASE AVAILABLE INQUIRE FOR PRICING

Strategic Real Estate Services

Front

Front Entrance

**Rear Cleared Land** 

Reception/Waiting Room

Back Hall

Office

Back Hall