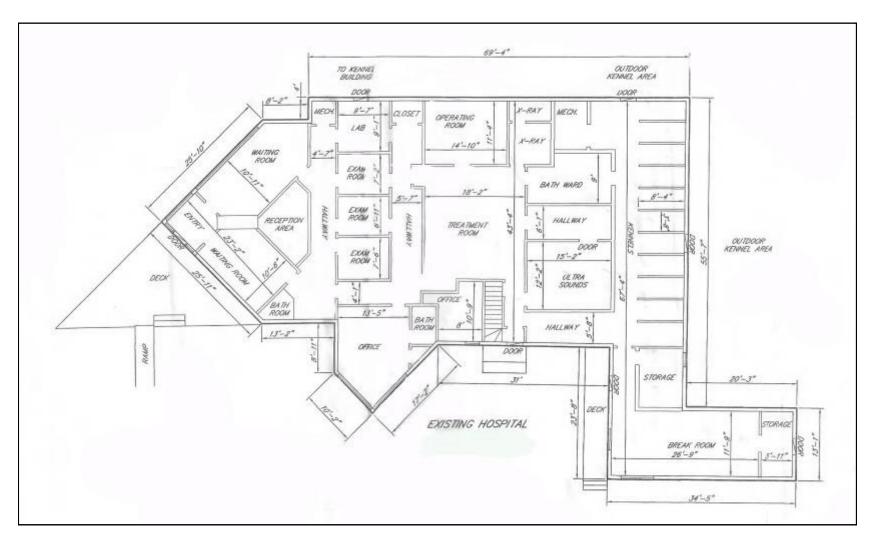

Strategic Real Estate Services

# 188 Nathan Ellis Highway, aka Route 151 Falmouth ~ MA





- \* LOCATED ADJACENT TO VERY SUCCESSFUL CAPE COD PET RESORT
- \* CURRENT USE WELL ESTABLISHED VETERINARY ANIMAL HOSPITAL
  - \* LEASE IN PLACE UNTIL MAY 2019
- \* 5,859± SF BUILT 1972 ZONED AGAA INCLUDES 2ND FLOOR APARTMENT
- \* LOCATED ON HEAVILY TRAVELED ROUTE 151 TRAFFIC COUNT (2018) 28,012 CARS/DAY
  - \* REDEVELOPMENT & EXPANSION OPPORTUNITIES LAND CLEARED IN REAR
- \* SALE REQUIRES CONDOMINIZATION OPTION TO LEASE AVAILABLE INQUIRE FOR PRICING

### NEW PRICE - Offered at \$800,000



#### HARTEL COMMERCIAL REAL ESTATE

Strategic Real Estate Services



# Animal Hospital - Floorplan



#### HARTEL COMMERCIAL REAL ESTATE



Strategic Real Estate Services



# 2nd Floor Apartment - Floorplan



#### HARTEL COMMERCIAL REAL ESTATE



Strategic Real Estate Services



#### **Satellite View**



Strategic Real Estate Services



# **Neighborhood View**





Strategic Real Estate Services

#### Assessor Map





Strategic Real Estate Services

### Zoning Map





Strategic Real Estate Services

#### Property Description

Intersecting North & East Falmouth, this unique property is located in the northern part of the town of Falmouth and located in a heavily traveled, prime location close to shopping, beaches, and other town amenities. Both villages have the convenience of a rolling rural countryside. Route 28A, is adjacent to the Rte 151 locati