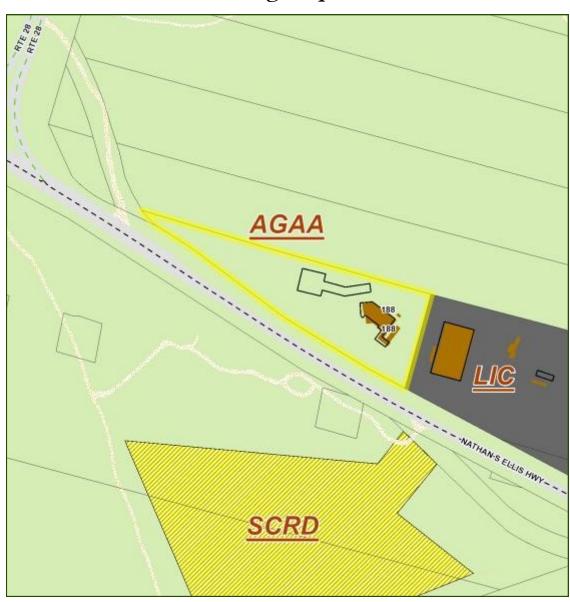

### Zoning Map

Strategic Real Estate Services

# 188 Nathan Ellis Highway, aka Route 151 Falmouth ~ MA

- \* LOCATED ADJACENT TO VERY SUCCESSFUL CAPE COD PET RESORT
- \* CURRENT USE WELL ESTABLISHED VETERINARY ANIMAL HOSPITAL
  - \* LEASE IN PLACE UNTIL MAY 2019
- \* 5,859± SF BUILT 1972 ZONED AGAA INCLUDES 2ND FLOOR APARTMENT
- \* LOCATED ON HEAVILY TRAVELED ROUTE 151 TRAFFIC COUNT (2018) 28,012 CARS/DAY
  - \* REDEVELOPMENT & EXPANSION OPPORTUNITIES LAND CLEARED IN REAR
- \* SALE REQUIRES CONDOMINIZATION OPTION TO LEASE AVAILABLE INQUIRE FOR PRICING