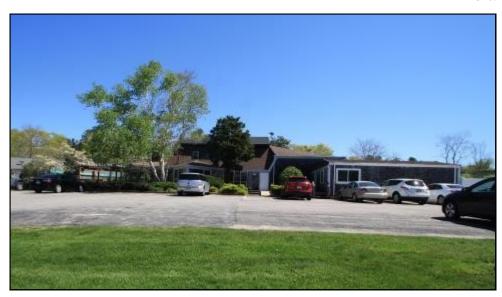

# 188 Nathan Ellis Highway, aka Route 151 Falmouth ~ MA

- \* LOCATED ADJACENT TO VERY SUCCESSFUL CAPE COD PET RESORT
- \* CURRENT USE WELL ESTABLISHED VETERINARY ANIMAL HOSPITAL
  - \* LEASE IN PLACE UNTIL MAY 2019
- \* 5,859± SF BUILT 1972 ZONED AGAA INCLUDES 2ND FLOOR APARTMENT
- \* LOCATED ON HEAVILY TRAVELED ROUTE 151 TRAFFIC COUNT (2018) 28,012 CARS/DAY
  - \* REDEVELOPMENT & EXPANSION OPPORTUNITIES LAND CLEARED IN REAR
- \* SALE REQUIRES CONDOMINIZATION OPTION TO LEASE AVAILABLE INQUIRE FOR PRICING

188 Nathan Ellis Highway is located just off the Rte 151 exit of MacArthur Blvd., aka Rte 28 which runs from the Bourne Bridge to Falmouth and along through all towns and up to Provincetown. The site consists of two buildings with complimentary uses. One is an animal hospital and the other is a pet resort/boarding kennel. The buildings may be separately run, but they are such good companion uses.

Strategic Real Estate Services

Front

Front Entrance

**Rear Cleared Land** 

Reception/Waiting Room

Back Hall

Office

Back Hall