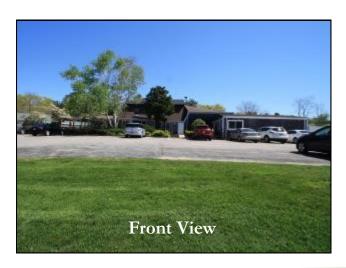

# 188 Nathan Ellis Highway, aka Route 151 Falmouth ~ MA

- \* LOCATED ADJACENT TO VERY SUCCESSFUL CAPE COD PET RESORT
- \* CURRENT USE WELL ESTABLISHED VETERINARY ANIMAL HOSPITAL
  - \* LEASE IN PLACE UNTIL MAY 2019
- \* 5,859± SF BUILT 1972 ZONED AGAA INCLUDES 2ND FLOOR APARTMENT
- \* LOCATED ON HEAVILY TRAVELED ROUTE 151 TRAFFIC COUNT (2018) 28,012 CARS/DAY
  - \* REDEVELOPMENT & EXPANSION OPPORTUNITIES LAND CLEARED IN REAR
- \* SALE REQUIRES CONDOMINIZATION OPTION TO LEASE AVAILABLE INQUIRE FOR PRICING

Strategic Real Estate Services

Front

Front Entrance

**Rear Cleared Land** 

Reception/Waiting Room

Back Hall

Office

Back Hall