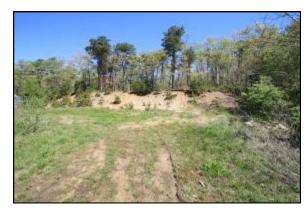

# 188 Nathan Ellis Highway, aka Route 151 Falmouth ~ MA

- \* LOCATED ADJACENT TO VERY SUCCESSFUL CAPE COD PET RESORT
- \* CURRENT USE WELL ESTABLISHED VETERINARY ANIMAL HOSPITAL
  - \* LEASE IN PLACE UNTIL MAY 2019
- \* 5,859± SF BUILT 1972 ZONED AGAA INCLUDES 2ND FLOOR APARTMENT
- \* LOCATED ON HEAVILY TRAVELED ROUTE 151 TRAFFIC COUNT (2018) 28,012 CARS/DAY
  - \* REDEVELOPMENT & EXPANSION OPPORTUNITIES LAND CLEARED IN REAR
- \* SALE REQUIRES CONDOMINIZATION OPTION TO LEASE AVAILABLE INQUIRE FOR PRICING

Strategic Real Estate Services

Front

Front Entrance

**Rear Cleared Land** 

Reception/Waiting Room

Back Hall

Office

Back Hall