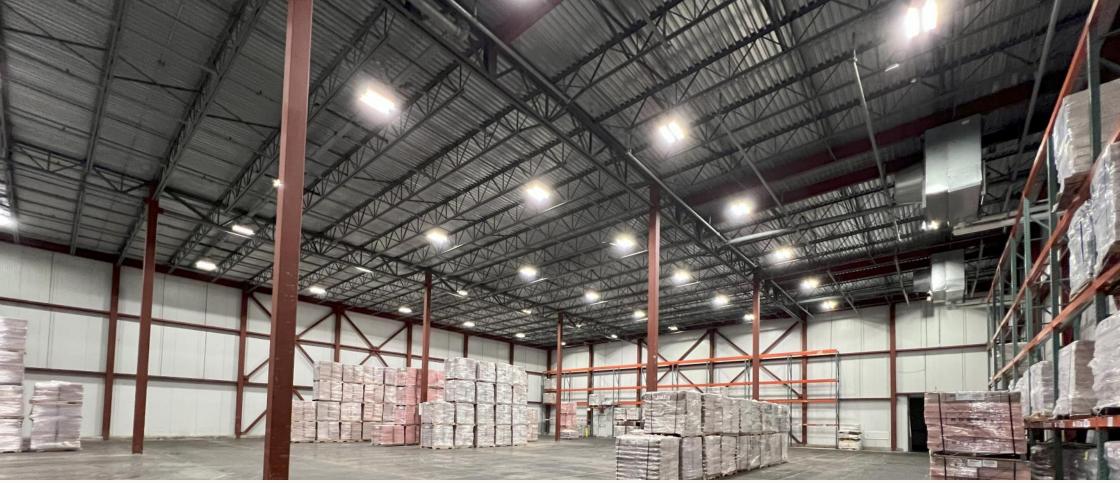

For Lease at \$8.75/SF PLUS CAM AT \$3.75/SF 17,000± SF - 2 LOADING DOCKS & 2 OVERHEAD DOORS

Cold Storage Space Available Now





### **UPDATED IMPROVEMENTS:**

- \* Membrane Roof in 2019
- \* Cold Storage-New Loading Dock Walls & Ceiling in 2021 New Heavy Duty Freezer Doors in 2022
- \* New Boiler for Entire Building in 2022

#### **Property Summary**

- \* Space Available -17,000± SF
- \* 3.8± Acre Site
- \* Ample Parking
- \* 2 Loading Docks with 2 Overhead Doors
- \* 32' Ceilings
- \* Shared Parking
- \* Zoned IB- Industrial B (Small NE Parking Lot Portion In Industrial A)
- \* 1± Mile from New Bedford Fishing Docks #1 Fishing Port in U.S.
- \* Close to Interstate I95 & Rte 24

### For Lease at \$8.75/SF Plus CAM \$3.75/SF



## Location of Unit



Zoning - IB Industrial B - Small Portion of NE Parking Lot in Industrial A



# Photographs



# Photographs



# Photographs

#### HARTEL COMMERCIAL REAL ESTATE

##