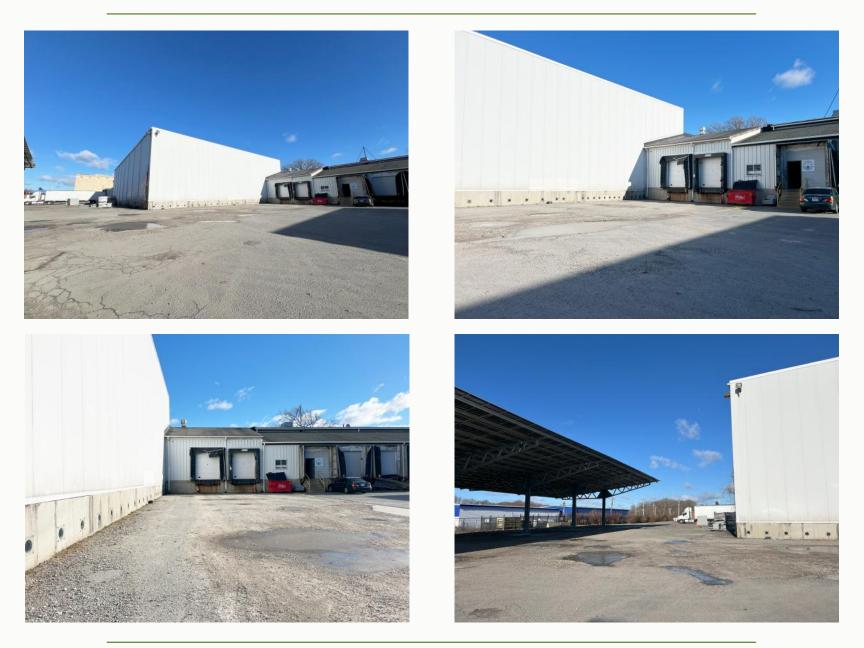

/SF 17,000± SF - 2 LOADING DOCKS & 2 OVERHEAD DOORS

Cold Storage Space Available Now





### **UPDATED IMPROVEMENTS:**

- \* Membrane Roof in 2019
- \* Cold Storage-New Loading Dock Walls & Ceiling in 2021 New Heavy Duty Freezer Doors in 2022
- \* New Boiler for Entire Building in 2022

#### **Property Summary**

- \* Space Available -17,000± SF
- \* 3.8± Acre Site
- \* Ample Parking
- \* 2 Loading Docks with 2 Overhead Doors
- \* 32' Ceilings
- \* Shared Parking
- \* Zoned IB- Industrial B (Small NE Parking Lot Portion In Industrial A)
- \* 1± Mile from New Bedford Fishing Docks #1 Fishing Port in U.S.
- \* Close to Interstate I95 & Rte 24

### For Lease at \$8.75/SF Plus CAM \$3.75/SF



## Location of Unit



Zoning - IB Industrial B - Small Portion of NE Parking Lot in Industrial A



# Photographs



# Photographs



# Photographs

#### HARTEL COMMERCIAL REAL ESTATE

#### Falmouth

230 Jones Road Suite 6 Falmouth MA 02540

Greg Hartel 617-256-3169 Greg@HartelRealty.com

Main Office 508-444-0172 www.HartelRealty.com

## Contact

\*Disclaimer: All information contained herein was researched and obtained by sources deemed to be reliable. We make no representation or warranties of any kind due to the accuracy contained within this listing. Please conduct your own research of the property to verify any and all information. We are not responsible for any information which is relied upon without further due diligence and investigation.