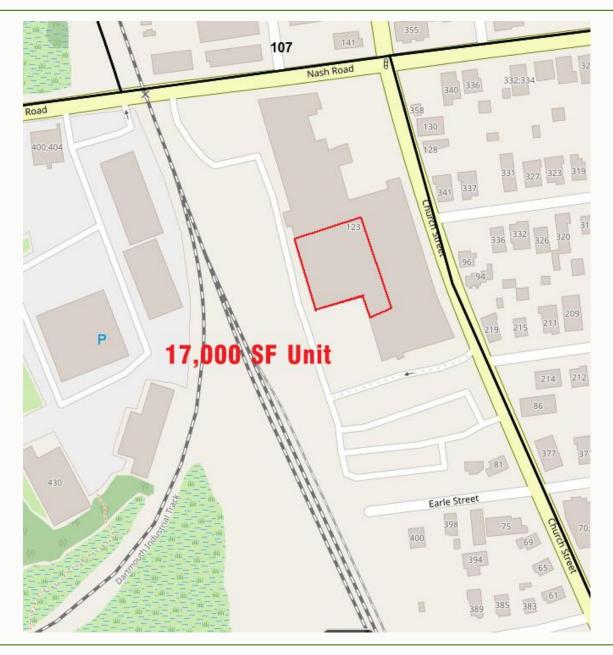

## Location of Unit

Zoning - IB Industrial B - Small Portion of NE Parking Lot in Industrial A

#### **Property Summary**

- \* Space Available -17,000± SF
- \* 3.8± Acre Site
- \* Ample Parking
- \* 2 Loading Docks with 2 Overhead Doors
- \* 32' Ceilings
- \* Shared Parking
- \* Zoned IB- Industrial B (Small NE Parking Lot Portion In Industrial A)
- \* 1± Mile from New Bedford Fishing Docks #1 Fishing Port in U.S.
- \* Close to Interstate I95 & Rte 24