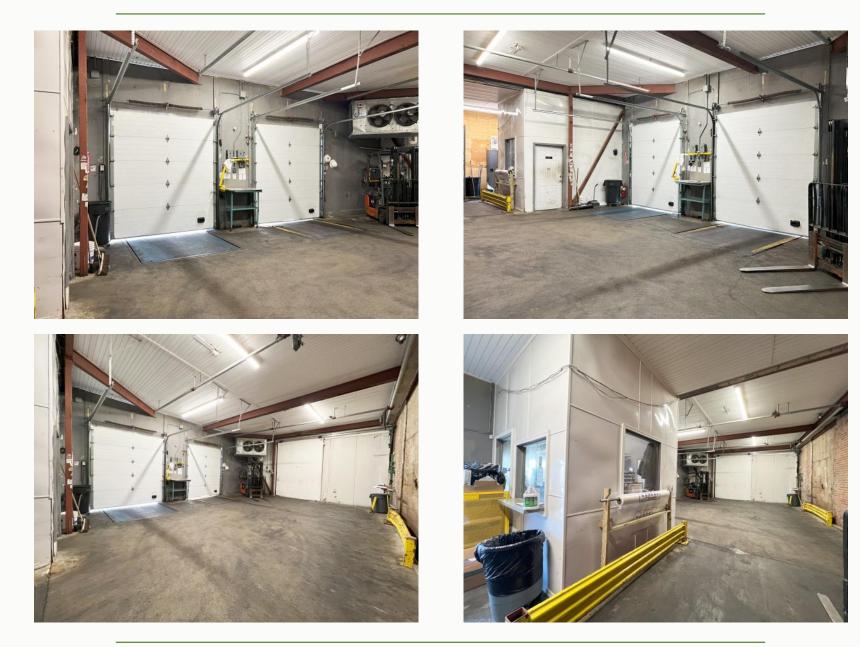

2 LOADING DOCKS & 2 OVERHEAD DOORS

Cold Storage Space Available Now





### **UPDATED IMPROVEMENTS:**

- \* Membrane Roof in 2019
- \* Cold Storage-New Loading Dock Walls & Ceiling in 2021 New Heavy Duty Freezer Doors in 2022
- \* New Boiler for Entire Building in 2022

#### **Property Summary**

- \* Space Available -17,000± SF
- \* 3.8± Acre Site
- \* Ample Parking
- \* 2 Loading Docks with 2 Overhead Doors
- \* 32' Ceilings
- \* Shared Parking
- \* Zoned IB- Industrial B (Small NE Parking Lot Portion In Industrial A)
- \* 1± Mile from New Bedford Fishing Docks #1 Fishing Port in U.S.
- \* Close to Interstate I95 & Rte 24

### For Lease at \$8.75/SF Plus CAM \$3.75/SF



## Location of Unit



Zoning - IB Industrial B - Small Portion of NE Parking Lot in Industrial A



# Photographs



# Photographs



# Photographs

#### HARTEL COMMERCIAL REAL ESTATE

#### Falmouth

230 Jones Road Suite 6 Falmouth MA 02540

Greg Hartel 617-256-3169 Greg@HartelRealty.com

Main Office 508-444-0172 www.HartelRealty.com

## Contact

\*Disclaimer: All information contained herein was researched and obtained by sources deemed to be reliable. We make no representation or warranties of any kind due to the accuracy contained within this listing. Please conduct your own research of the property to verify any and all information. We are not responsible for any information which is relied upon without further due diligence and investigation.