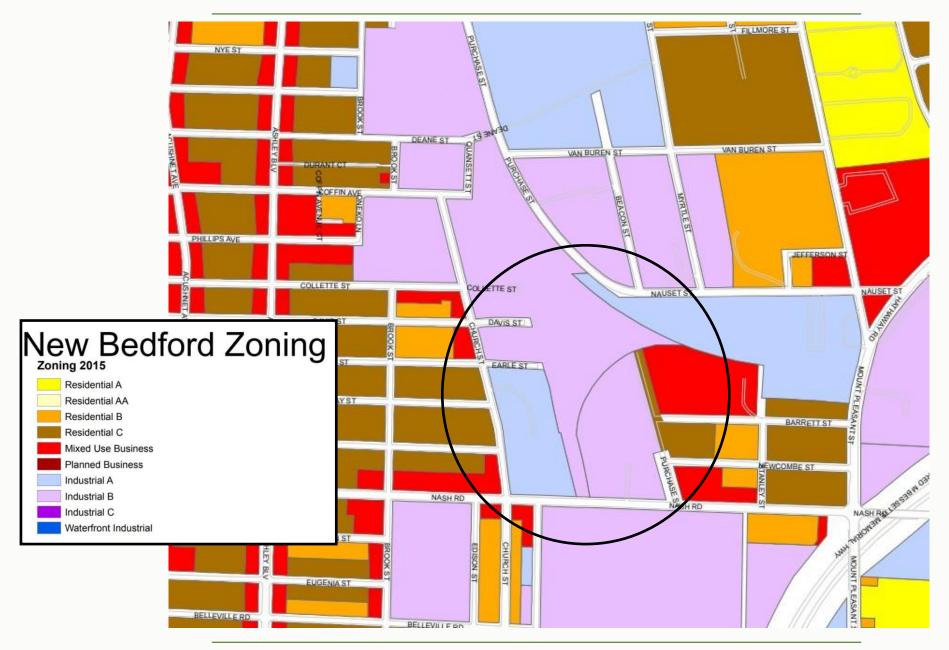

## Location of Unit

Zoning - IB Industrial B - Small Portion of NE Parking Lot in Industrial A

#### **Property Summary**

- \* Space Available -17,000± SF
- \* 3.8± Acre Site
- \* Ample Parking
- \* 2 Loading Docks with 2 Overhead Doors
- \* 32' Ceilings
- \* Shared Parking
- \* Zoned IB- Industrial B (Small NE Parking Lot Portion In Industrial A)
- \* 1± Mile from New Bedford Fishing Docks #1 Fishing Port in U.S.
- \* Close to Interstate I95 & Rte 24