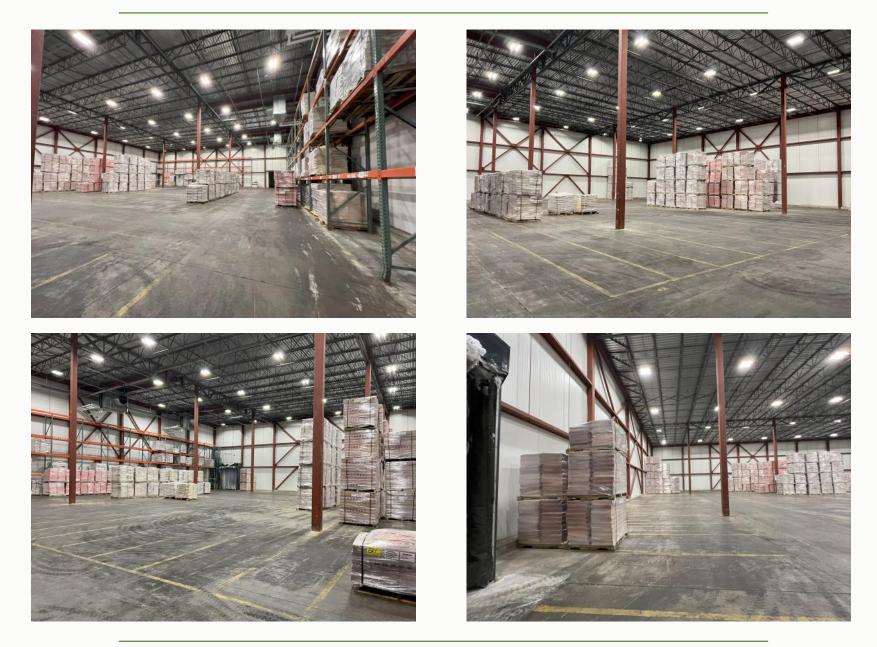

2 OVERHEAD DOORS

Cold Storage Space Available Now





### **UPDATED IMPROVEMENTS:**

- \* Membrane Roof in 2019
- \* Cold Storage-New Loading Dock Walls & Ceiling in 2021 New Heavy Duty Freezer Doors in 2022
- \* New Boiler for Entire Building in 2022

#### **Property Summary**

- \* Space Available -17,000± SF
- \* 3.8± Acre Site
- \* Ample Parking
- \* 2 Loading Docks with 2 Overhead Doors
- \* 32' Ceilings
- \* Shared Parking
- \* Zoned IB- Industrial B (Small NE Parking Lot Portion In Industrial A)
- \* 1± Mile from New Bedford Fishing Docks #1 Fishing Port in U.S.
- \* Close to Interstate I95 & Rte 24

### For Lease at \$8.75/SF Plus CAM \$3.75/SF



## Location of Unit



Zoning - IB Industrial B - Small Portion of NE Parking Lot in Industrial A



# Photographs



# Photographs



# Photographs

#### HARTEL COMMERCIAL REAL ESTATE

#### Falmouth

230 Jones Road Suite 6 Falmouth MA 02540

Greg Hartel 617-256-3169 Greg@HartelRealty.com

Main Office 508-444-0172 www.HartelRealty.com

## Contact

\*Disclaimer: All information contained herein was researched and obtained by sources deemed to be reliable. We make no representation or warranties of any kind due to the accuracy contained within this listing. Please conduct your own research of the property to verify any and all information. We are not responsible for any information which is relied upon without further due diligence and investigation.