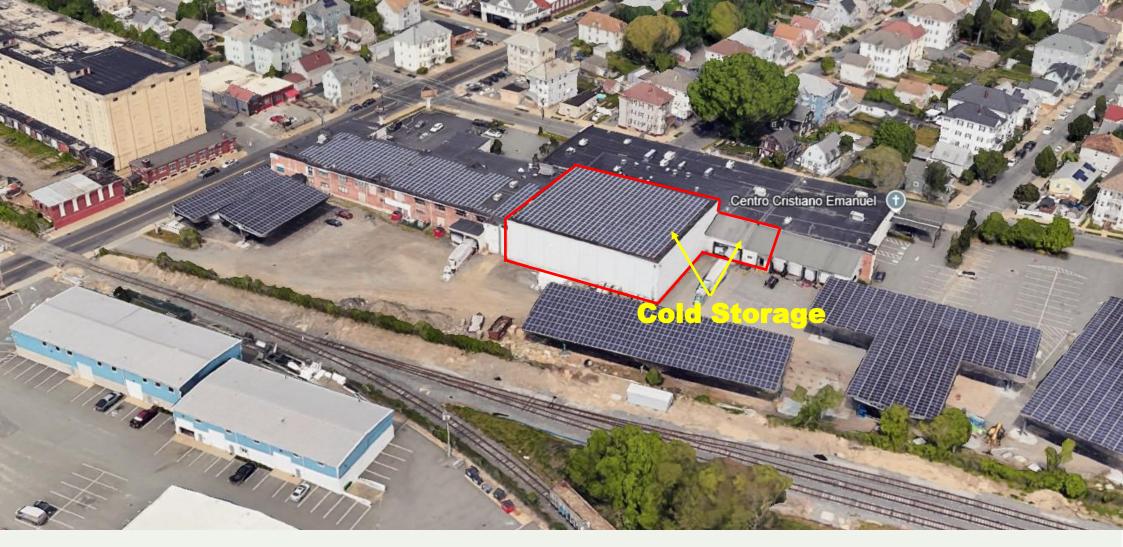

For Lease at \$8.75/SF PLUS CAM AT \$3.75/SF 17,000± SF - 2 LOADING DOCKS & 2 OVERHEAD DOORS

Cold Storage Space Available Now

#### **Property Summary**

- \* Space Available -17,000± SF
- \* 3.8± Acre Site
- \* Ample Parking
- \* 2 Loading Docks with 2 Overhead Doors
- \* 32' Ceilings
- \* Shared Parking
- \* Zoned IB- Industrial B (Small NE Parking Lot Portion In Industrial A)
- \* 1± Mile from New Bedford Fishing Docks #1 Fishing Port in U.S.
- \* Close to Interstate I95 & Rte 24