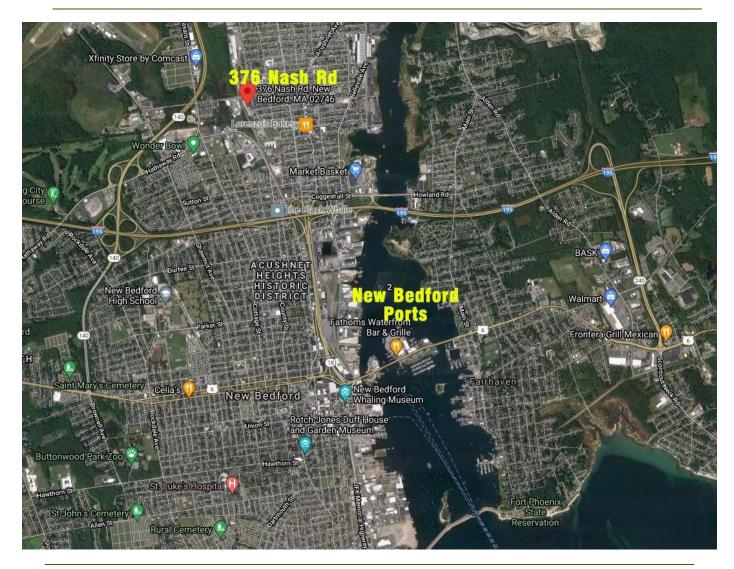

pace For Lease 376 Nash Road - New Bedford, MA 2nd Floor Location - 3,075± SF



## Offered for Lease at \$2,300/Month Plus Utilities Join Well Established Complimentary Businesses



#### HARTEL COMMERCIAL REAL ESTATE

230 Jones Road Suite 6 Falmouth MA 02540 40 Willard Street Suite 207 Quincy MA 02169

Greg Hartel 617-256-3169 Greg@HartelRealty.com





### Location Map



#### HARTEL COMMERCIAL REAL ESTATE

230 Jones Road Suite 6 Falmouth MA 02540 40 Willard Street Suite 207 Quincy MA 02169 Greg Hartel 617-256-3169 Greg@HartelRealty.com

HARTEL COMMERCIAL REAL ESTATE

Strategic Real Estate Services



## Floor Plan



#### HARTEL COMMERCIAL REAL ESTATE

230 Jones Road Suite 6 Falmouth MA 02540 40 Willard Street Suite 207 Quincy MA 02169 Greg Hartel 617-256-3169 Greg@HartelRealty.com





### Satellite Map



#### HARTEL COMMERCIAL REAL ESTATE

230 Jones Road Suite 6 Falmouth MA 02540 40 Willard Street Suite 207 Quincy MA 02169 Greg Hartel 617-256-3169 Greg@HartelRealty.com



## 3,075± SF Office Space



# Photographs

**DISCLAIMER:** ALL INFORMATION CONTAINED HEREIN WAS RESEARCHED AND OBTAINED BY SOURCES DEEMED TO BE RELIABLE. WE MAKE NO REPRESENTATION OR WARRANTIES OF ANY KIND DUE TO THE ACCURACY CONTAINED WITHIN THIS LISTING. PLEASE CONDUCT YOUR OWN INVESTIGATION OF THE PROPERTY TO VERIFY ANY AND ALL INFORMATION. WE ARE NOT RESPONSIBLE FOR ANY INFORMATION WHICH IS RELIED UPON WITHOUT FURTHER DUE DILIGENCE AND INVESTIGATION.