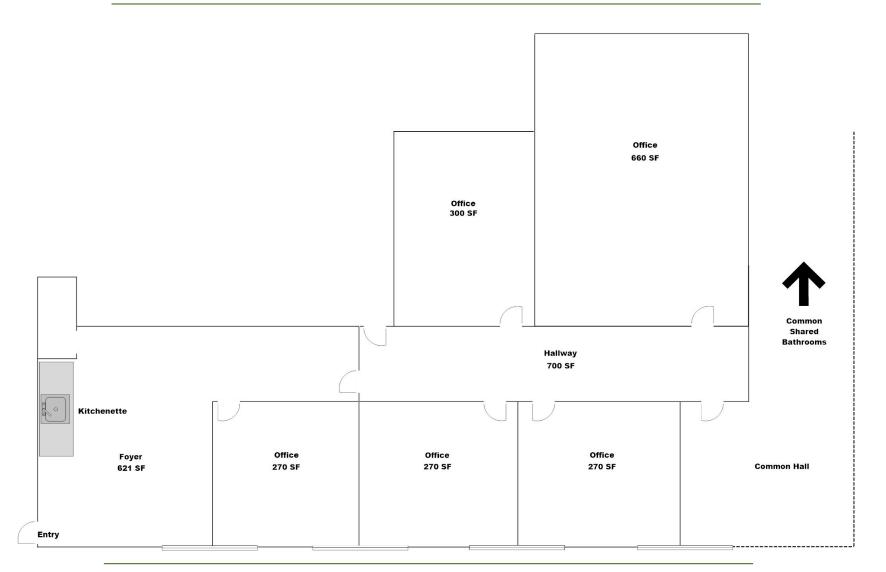

Office Space For Lease 376 Nash Road - New Bedford, MA 2nd Floor Location - 3,075± SF



## Offered for Lease at \$2,300/Month Plus Utilities Join Well Established Complimentary Businesses



#### HARTEL COMMERCIAL REAL ESTATE

230 Jones Road Suite 6 Falmouth MA 02540 40 Willard Street Suite 207 Quincy MA 02169

Greg Hartel 617-256-3169 Greg@HartelRealty.com





### Location Map



#### HARTEL COMMERCIAL REAL ESTATE

230 Jones Road Suite 6 Falmouth MA 02540 40 Willard Street Suite 207 Quincy MA 02169 Greg Hartel 617-256-3169 Greg@HartelRealty.com

HARTEL COMMERCIAL REAL ESTATE

Strategic Real Estate Services



## Floor Plan



#### HARTEL COMMERCIAL REAL ESTATE

230 Jones Road Suite 6 Falmouth MA 02540 40 Willard Street Suite 207 Quincy MA 02169 Greg Hartel 617-256-3169 Greg@HartelRealty.com





### Satellite Map



#### HARTEL COMMERCIAL REAL ESTATE

230 Jones Road Suite 6 Falmouth MA 02540 40 Willard Street Suite 207 Quincy MA 02169 Greg Hartel 617-256-3169 Greg@HartelRealty.com



## 3,075± SF Office Space



# Photographs

**DISCLAIMER:** ALL INFORMATION CONTAINED HEREIN WAS RESEARCHED AND OBTAINED BY SOURCES DEEMED TO BE RELIABLE. WE MAKE NO REPRESENTATION OR WARRANTIES OF ANY KIND DUE TO THE ACCURACY CONTAINED WITHIN THIS LISTING. PLEASE CONDUCT YOUR OWN INVESTIGATION OF THE PROPERTY TO VERIFY ANY AND ALL INFORMATION. WE ARE NOT RESPONSIBLE FOR ANY INFORMATION WHICH IS RELIED UPON WITHO