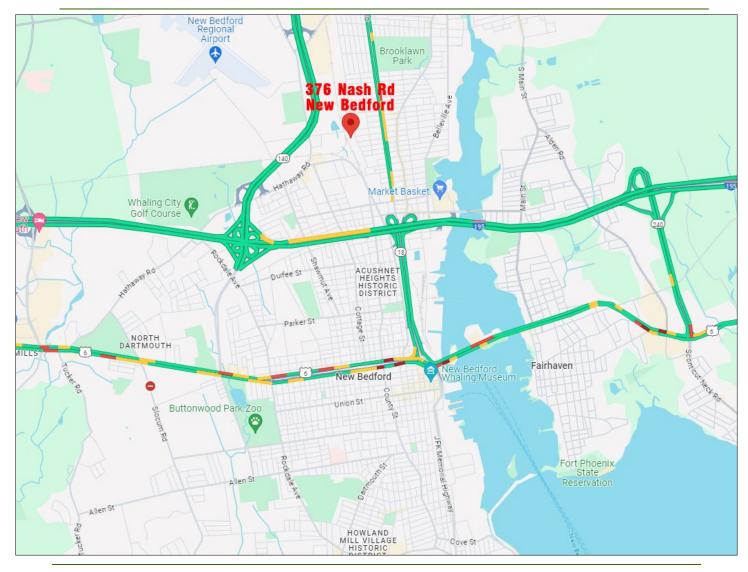

Office Space For Lease 376 Nash Road - New Bedford, MA 2nd Floor Location - 3,075± SF



## Offered for Lease at \$2,300/Month Plus Utilities Join Well Established Complimentary Businesses



#### HARTEL COMMERCIAL REAL ESTATE

230 Jones Road Suite 6 Falmouth MA 02540 40 Willard Street Suite 207 Quincy MA 02169

Greg Hartel 617-256-3169 Greg@HartelRealty.com





### Location Map



#### HARTEL COMMERCIAL REAL ESTATE

230 Jones Road Suite 6 Falmouth MA 02540 40 Willard Street Suite 207 Quincy MA 02169 Greg Hartel 617-256-3169 Greg@HartelRealty.com

HARTEL COMMERCIAL REAL ESTATE

Strategic Real Estate Services



## Floor Plan



#### HARTEL COMMERCIAL REAL ESTATE

230 Jones Road Suite 6 Falmouth MA 02540 40 Willard Street Suite 207 Quincy MA 02169 Greg Hartel 617-256-3169 Greg@HartelRealty.com





### Satellite Map



#### HARTEL COMMERCIAL REAL ESTATE

230 Jones Road Suite 6 Falmouth MA 02540 40 Willard Street Suite 207 Quincy MA 02169 Greg Hartel 617-256-3169 Greg@HartelRealty.com



## 3,075± SF Office Space



# Photographs

**DISCLAIMER:** ALL INFORMATION CONTAINED HEREIN WAS RESEARCHED AND OBTAINED BY SOURCES DEEMED TO BE RELIABLE. WE MAKE