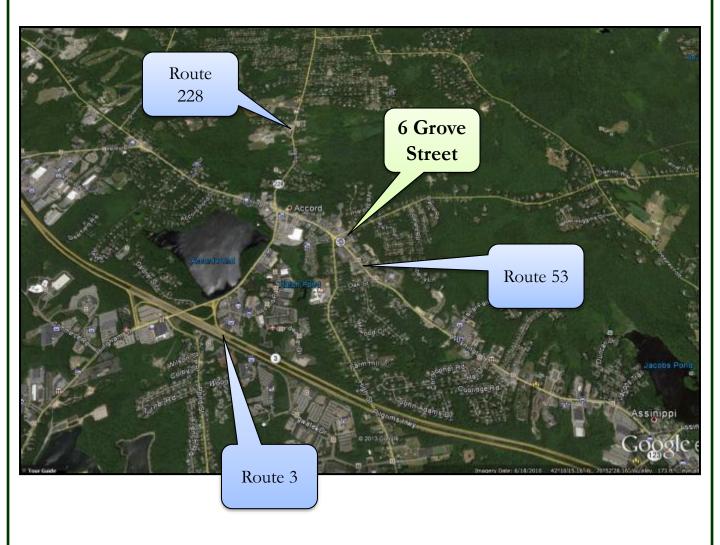

with building and road signage along with plenty of parking in this 16,000 $\pm$  SF lot make this space hard to resist.

HARTEL COMMERCIAL REAL ESTATE 230 Jones Road, Unit 6, **Falmouth, MA** 02540 | 40 Willard Street, Unit 207, **Quincy, MA** 02169 Main: (508) 444-0172 | Fax: (508) 548-2995 Greg Hartel-Cell: 617-256-3169 Email: <u>Greg@HartelRealty.com</u> www.HartelRealty.com



## **Location Map**





## **Satellite View**



HARTEL COMMERCIAL REAL ESTATE 230 Jones Road, Unit 6, **Falmouth, MA** 02540 | 40 Willard Street, Unit 207, **Quincy, MA** 02169 Main: (508) 444-0172 | Fax: (508) 548-2995 Greg Hartel-Cell: 617-256-3169 | Anne Osterholm – Cell: 617-291-0093 Email: <u>Greg@HartelRealty.com</u>, <u>Anne@HartelRealty.com</u> www.HartelRealty.com



## **Panoramic Satellite View**





## HARTEL COMMERCIAL

Strategic Real Estate Services

### <u>Floor Plan</u>



Unit 06-1B 6 Grove Street Grove Street Crossing Norwell, MA

Grove Street

#### Equipment not Included

Measurements are Approximate & Not to Scale