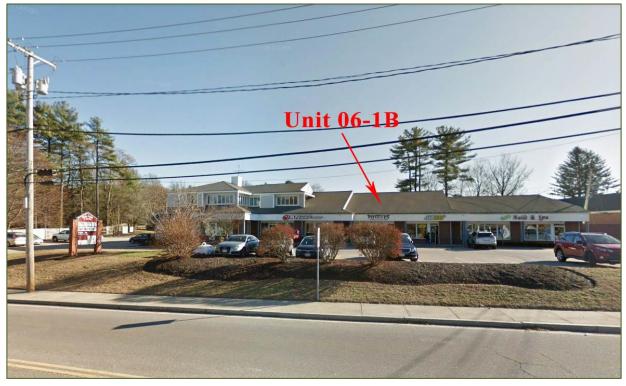

### 6 Grove Street, Unit 06-1B Grove Street Crossing, Norwell, MA

Great Exposure - On-Site Parking – Building/Road Signage Located in High Visibility & High Traffic Area Former PhysEx Fitness Located in the Grove Street Crossing .85± mile to Route 3 to points north & south Area of Complimentary Mixed-Use Businesses

#### <u>Unit 06-1B:</u>

This first floor unit contains  $962\pm$  SF of space, formerly a PhysEx Fitness location and available October 31, 2019. Hardwood floors line this upscale unit. This unit contains a large open space with private bath. There is huge basement storage included in this space. Great exposure with building and road signage along with plenty of parking in this 16,000 $\pm$  SF lot make this space hard to resist.