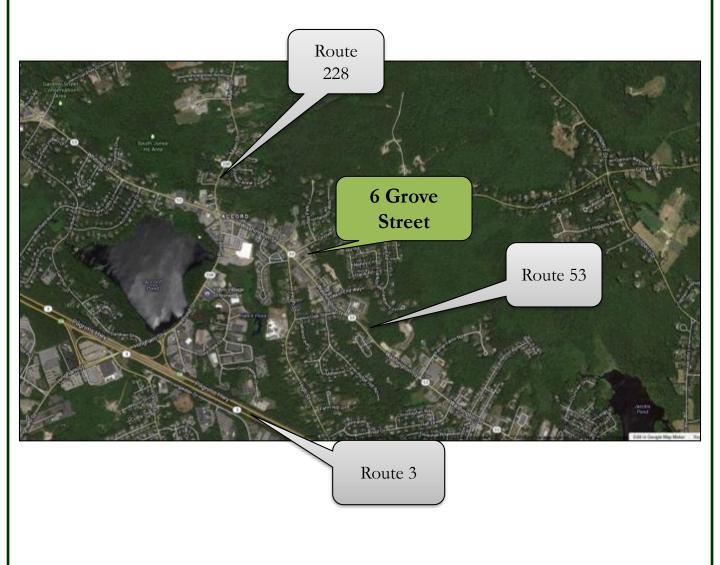

## **Location Map**

#### Norwell Overview:

The town of Norwell is located 19.34± miles from Boston's business district in the southeastern section of Massachusetts and four miles west of the town of Scituate. Norwell is bound to the north by Hingham and Cohasset, east by Scituate, west by Rockland and south by Marshfield. There is access to Routes 123, which runs east/west, 228, which runs north and 3 which runs north/south. Grove Street is directly off Route 53, a major thoroughfare through Norwell. Originally part of the town of Scituate, Norwell became its own town in the late 1800's. Being close to the ocean, shipbuilding was Norwell's major industry throughout the 18<sup>th</sup> and 19<sup>th</sup> centuries. Today, Norwell is an affluent town with a population of 10,506, according to the last U.S. Census in 2010. It contains 21.2 square miles of which 20.9 is land and .3 is water.