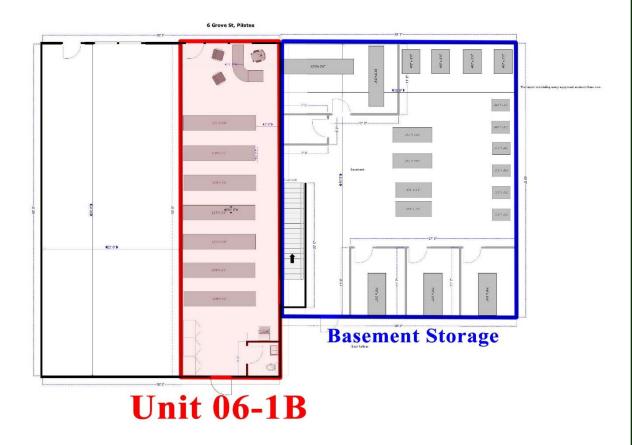

### **Detailed Summary**

| Unit:                | 06-1B                                                                                                                                     |
|----------------------|-------------------------------------------------------------------------------------------------------------------------------------------|
| Floor:               | First                                                                                                                                     |
| Total Leasable Area: | 962± SF                                                                                                                                   |
| Floor:               | Hardwood                                                                                                                                  |
| Windows:             | Large Display Windows                                                                                                                     |
| Baths:               | One Private Bath                                                                                                                          |
| Heat/AC:             | FHA/Gas/AC                                                                                                                                |
| Parking:             | On-Site Rear – 16,000± SF Paved Parking                                                                                                   |
| Amenities:           | -Located on high traffic road<br>Grove Street Crossing Plaza at corner<br>of Grove & Washington Sts., aka Route 53<br>85± mile to Route 3 |

#### <u>Unit 06-1B:</u>

This first floor unit contains  $962\pm$  SF of space, formerly a PhysEx Fitness location and available October 31, 2019. Hardwood floors line this upscale unit. This unit contains a large open space with private bath. There is huge basement storage included in this space. Great exposure with building and road signage along with plenty of parking in this 16,000 $\pm$  SF lot make this space hard to resist.

### <u>Floor Plan</u>

Unit 06-1B 6 Grove Street Grove Street Crossing Norwell, MA

Grove Street